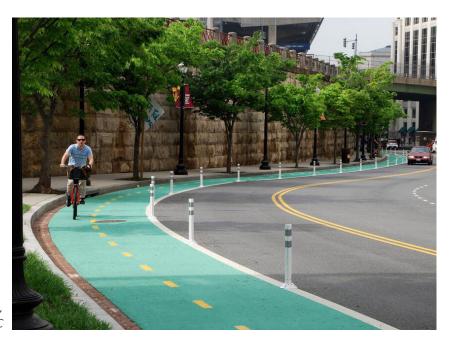

## 5. Bikeways

₫ħ

| Definition          | A system consisting of bike routes that provides safe bicycle access and recreational opportunities for the community.                                                 |  |  |  |  |
|---------------------|------------------------------------------------------------------------------------------------------------------------------------------------------------------------|--|--|--|--|
| Size                | Varies per facility type. Refer to the Montgomery <i>Countywide Bikeways Functional Master Plan</i> for specific dimensions.                                           |  |  |  |  |
| Possible Activities | Bike riding                                                                                                                                                            |  |  |  |  |
| Location            | On private property as part of residential development or on public property within the public right-of-way.                                                           |  |  |  |  |
| Design Criteria     | Bike routes should provide safe linkages to neighborhood destinations, such as public transportation and public facilities, and access to the countywide bike network. |  |  |  |  |
|                     | Bikeways should be provided through natural areas wherever possible.                                                                                                   |  |  |  |  |
|                     | Resting areas and bike repair stations should be provided.                                                                                                             |  |  |  |  |
|                     | Must comply with the Bicycle Master Plan.                                                                                                                              |  |  |  |  |
| Components          | Benches, bicycle support stations, bicycle repair rooms, bicycle storage areas.                                                                                        |  |  |  |  |

Protected bicycle lane, Washington DC