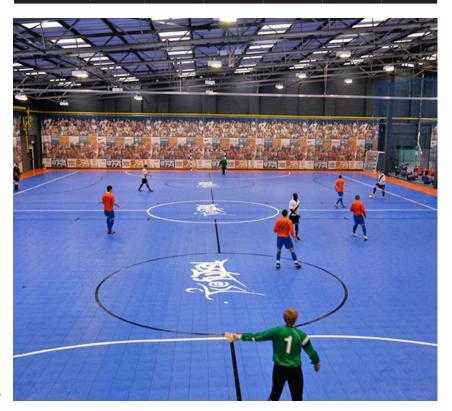

## **Futsal Court**

Definition Indoor court to accommodate a modified form of small-sided football.

Size Court Length: 82 feet minimum, 137.8 feet maximum

Court Width: 49.2 feet minimum, 82 feet maximum

Possible Activities Youth futsal.

Swindon Futsal Arena, Swindon, United Kingdom