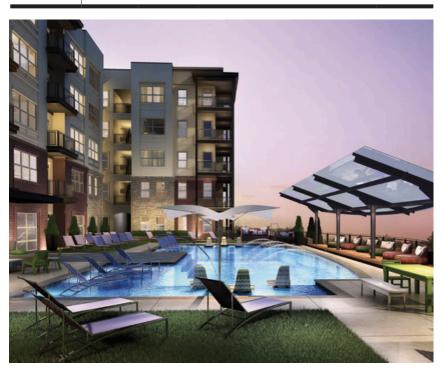

## Lounge Pool 57.

Definition A shallow pool for socializing and relaxation.

Possible Activities Small group gathering, relaxation.

Design Criteria Must conform to Montgomery County Department of Health standards on pool construction (Manual on Swimming Pool Construction, January 2014).

> Should include fixed and movable furniture, in the water (shelf seating) and around the deck. Include shade structures fixed and movable, lighting..

Rooftop lounge pool area, Bohemian House Apartments, Atlanta, GA