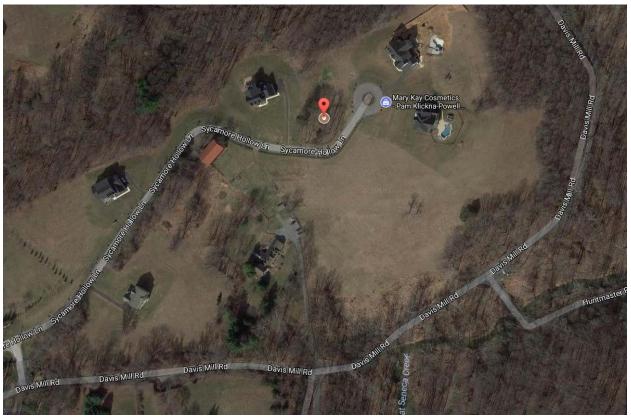

| MONTGOMERY COUNTY CEMETERY INVENTORY REVISITED                                                             |                                                                |  |  |
|------------------------------------------------------------------------------------------------------------|----------------------------------------------------------------|--|--|
| BURIAL SITE INFORMATION                                                                                    |                                                                |  |  |
| Name: Washington Waters Family Cemetery                                                                    | Inventory ID: 005                                              |  |  |
| Alternate name:                                                                                            |                                                                |  |  |
| Address: 21600 Davis Mill Road, Germantown                                                                 |                                                                |  |  |
| Website:                                                                                                   |                                                                |  |  |
| GPS coordinates: Latitude: <b>39.211990</b> Longitude: - <b>77.207514</b>                                  |                                                                |  |  |
| FindaGrave: https://www.findagrave.com/cemetery/2648103                                                    |                                                                |  |  |
| BURIAL SITE TYPE                                                                                           |                                                                |  |  |
| Category: 🗌 Religious 🔲 Community 🛛 <b>Family</b> 🔲 African American 🗌 Other:                              |                                                                |  |  |
| BURIAL SITE EVALUATION                                                                                     |                                                                |  |  |
| Setting/location description: 🛛 Rural 🔲 Urban 🗌 Suburban 🖾 Wooded 🔲 Other:                                 |                                                                |  |  |
| General condition (See conditions sheet): Excellent Good Fair Poor None                                    |                                                                |  |  |
| Is there a formal entrance?  Yes  No                                                                       | Accessibility: 🗌 Inaccessible 🔲 By foot 🛛 By car               |  |  |
| Is cemetery active (recent burials)? Yes No Is there a cemetery sign: Yes No                               |                                                                |  |  |
| Is cemetery being maintained? Yes Minimal No (If yes, note caretaker's name below)                         |                                                                |  |  |
| I Are there visible markers? IXI Ves I I No I ''                                                           | Approximate number of burials/visible markers: 20 Date ranges: |  |  |
| Description: (markers, materials, arrangement, landscaping/vegetation, fence, paths and roads, etc.)       |                                                                |  |  |
| Located in a development, Long Meadows at Davis Mill                                                       | , built in 2012                                                |  |  |
| • 3-ft metal fence surrounds entire cemetery, no entry g                                                   | ate.                                                           |  |  |
| Can't get close to read stones                                                                             |                                                                |  |  |
|                                                                                                            |                                                                |  |  |
| BURIAL SITE CONTACT                                                                                        |                                                                |  |  |
| Name: Long Meadow at Davis Mill Community                                                                  |                                                                |  |  |
| Relationship to burial site: Custodians                                                                    | Advocacy contact:                                              |  |  |
|                                                                                                            | Phone:                                                         |  |  |
| City: State:                                                                                               | ZIP Code:                                                      |  |  |
| BURIAL SITE SURVEYOR                                                                                       |                                                                |  |  |
| Name:         Julianne Mangin         Survey Date:         5                                               | /8/2018         Time spent: 15 min.                            |  |  |
|                                                                                                            | Photographer: Julianne Mangin                                  |  |  |
| COMMENTS                                                                                                   |                                                                |  |  |
| Suggestions for follow-up:                                                                                 |                                                                |  |  |
|                                                                                                            |                                                                |  |  |
|                                                                                                            |                                                                |  |  |
| Safety issues, invasive vegetation removal, fence removal/restoration, signage, trash, erosion, vandalism: |                                                                |  |  |
| Not sure how this site is maintained without a gate to get in.                                             |                                                                |  |  |
|                                                                                                            |                                                                |  |  |
| Anything of significance about this cemetery?                                                              |                                                                |  |  |
|                                                                                                            |                                                                |  |  |
|                                                                                                            |                                                                |  |  |
| SOURCES                                                                                                    |                                                                |  |  |
| Cite sources used and resources available:                                                                 |                                                                |  |  |
| Barbara Knapp, a neighbor at 21900 Davis Mill Rd, provided detailed information.                           |                                                                |  |  |
|                                                                                                            |                                                                |  |  |