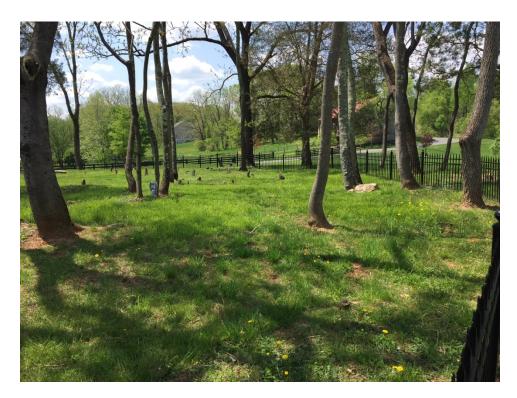

## Montgomery County Cemetery Inventory Photograph Log

| Cemetery Name: Washington Waters Family Cemetery |           | Inventory ID: 005                                                                                     |  |
|--------------------------------------------------|-----------|-------------------------------------------------------------------------------------------------------|--|
| Photographer: Julianne Mangin                    |           | Date: 5/8/2018                                                                                        |  |
| Time                                             | Photo No. | <b>Description and direction you are facing</b><br>(Ex: detail of wall around Carr plot facing North) |  |
|                                                  | 1         | Center of cemetery from Sycamore Hollow Ln., facing north-east                                        |  |
|                                                  | 2         | Center of cemetery from Sycamore Hollow Ln., facing north-west                                        |  |
|                                                  | 3         | Center of cemetery from back fence, facing south                                                      |  |
|                                                  | 4         | Metal fence detail                                                                                    |  |

## 1. Center of cemetery from Sycamore Hollow Ln., facing north-east

2. Center of cemetery from Sycamore Hollow Ln., facing north-west

3. Center of cemetery from back fence, facing south

4. Metal fence detail