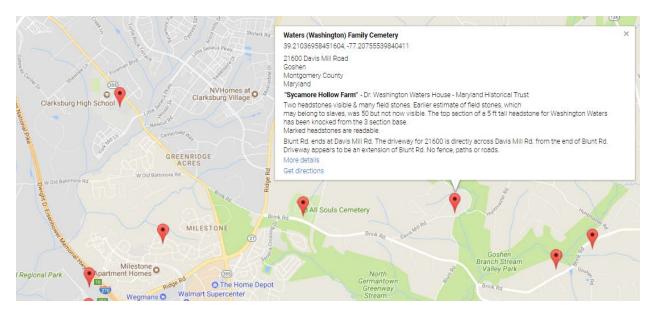

| MONTGOMERY COUNTY CEMETERY INVENTORY REVISITED                                                             |                                                                |  |  |
|------------------------------------------------------------------------------------------------------------|----------------------------------------------------------------|--|--|
| BURIAL SITE INFORMATION                                                                                    |                                                                |  |  |
| Name: Washington Waters Family Cemetery                                                                    | Inventory ID: 005                                              |  |  |
| Alternate name:                                                                                            |                                                                |  |  |
| Address: 21600 Davis Mill Road, Germantown                                                                 |                                                                |  |  |
| Website:                                                                                                   |                                                                |  |  |
| GPS coordinates: Latitude: <b>39.211990</b> Longitude: - <b>77.207514</b>                                  |                                                                |  |  |
| FindaGrave: https://www.findagrave.com/cemetery/2648103                                                    |                                                                |  |  |
| BURIAL SITE TYPE                                                                                           |                                                                |  |  |
| Category: 🗌 Religious 🔲 Community 🛛 <b>Family</b> 🔲 African American 🗌 Other:                              |                                                                |  |  |
| BURIAL SITE EVALUATION                                                                                     |                                                                |  |  |
| Setting/location description: 🛛 Rural 🔲 Urban 🗌 Suburban 🖾 Wooded 🔲 Other:                                 |                                                                |  |  |
| General condition (See conditions sheet): Excellent Good Fair Poor None                                    |                                                                |  |  |
| Is there a formal entrance?  Yes  No                                                                       | Accessibility: 🗌 Inaccessible 🔲 By foot 🛛 By car               |  |  |
| Is cemetery active (recent burials)? Yes No Is there a cemetery sign: Yes No                               |                                                                |  |  |
| Is cemetery being maintained? Yes Minimal No (If yes, note caretaker's name below)                         |                                                                |  |  |
| I Are there visible markers? IXI Ves I I No I ''                                                           | Approximate number of burials/visible markers: 20 Date ranges: |  |  |
| Description: (markers, materials, arrangement, landscaping/vegetation, fence, paths and roads, etc.)       |                                                                |  |  |
| Located in a development, Long Meadows at Davis Mill                                                       | , built in 2012                                                |  |  |
| • 3-ft metal fence surrounds entire cemetery, no entry g                                                   | ate.                                                           |  |  |
| Can't get close to read stones                                                                             |                                                                |  |  |
|                                                                                                            |                                                                |  |  |
| BURIAL SITE CONTACT                                                                                        |                                                                |  |  |
| Name: Long Meadow at Davis Mill Community                                                                  |                                                                |  |  |
| Relationship to burial site: Custodians                                                                    | Advocacy contact:                                              |  |  |
|                                                                                                            | Phone:                                                         |  |  |
| City: State:                                                                                               | ZIP Code:                                                      |  |  |
| BURIAL SITE SURVEYOR                                                                                       |                                                                |  |  |
| Name:         Julianne Mangin         Survey Date:         5                                               | /8/2018         Time spent: 15 min.                            |  |  |
|                                                                                                            | Photographer: Julianne Mangin                                  |  |  |
| COMMENTS                                                                                                   |                                                                |  |  |
| Suggestions for follow-up:                                                                                 |                                                                |  |  |
|                                                                                                            |                                                                |  |  |
|                                                                                                            |                                                                |  |  |
| Safety issues, invasive vegetation removal, fence removal/restoration, signage, trash, erosion, vandalism: |                                                                |  |  |
| Not sure how this site is maintained without a gate to get in.                                             |                                                                |  |  |
|                                                                                                            |                                                                |  |  |
| Anything of significance about this cemetery?                                                              |                                                                |  |  |
|                                                                                                            |                                                                |  |  |
|                                                                                                            |                                                                |  |  |
| SOURCES                                                                                                    |                                                                |  |  |
| Cite sources used and resources available:                                                                 |                                                                |  |  |
| Barbara Knapp, a neighbor at 21900 Davis Mill Rd, provided detailed information.                           |                                                                |  |  |
|                                                                                                            |                                                                |  |  |