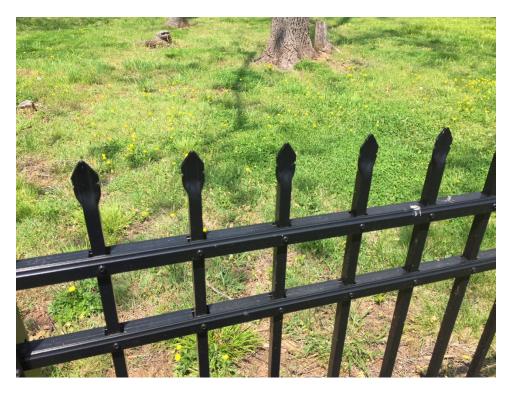

## Montgomery County Cemetery Inventory Photograph Log

| Cemetery Name: Washington Waters Family Cemetery |           | Inventory ID: 005                                                                                     |  |
|--------------------------------------------------|-----------|-------------------------------------------------------------------------------------------------------|--|
| Photographer: Julianne Mangin                    |           | Date: 5/8/2018                                                                                        |  |
| Time                                             | Photo No. | <b>Description and direction you are facing</b><br>(Ex: detail of wall around Carr plot facing North) |  |
|                                                  | 1         | Center of cemetery from Sycamore Hollow Ln., facing north-east                                        |  |
|                                                  | 2         | Center of cemetery from Sycamore Hollow Ln., facing north-west                                        |  |
|                                                  | 3         | Center of cemetery from back fence, facing south                                                      |  |
|                                                  | 4         | Metal fence detail                                                                                    |  |

## 1. Center of cemetery from Sycamore Hollow Ln., facing north-east

2. Center of cemetery from Sycamore Hollow Ln., facing north-west

3. Center of cemetery from back fence, facing south

4. Metal fence detail