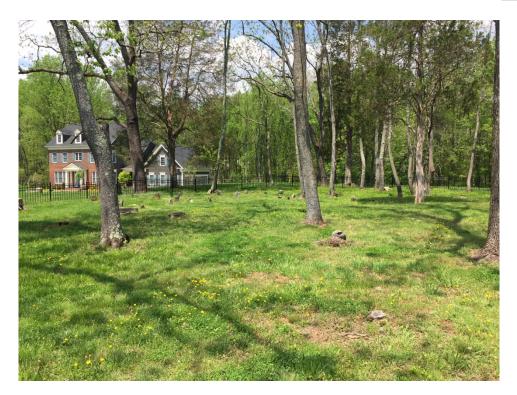

## Montgomery County Cemetery Inventory Photograph Log

| Cemetery Name: Washington Waters Family Cemetery |           | Inventory ID: 005                                                                                     |  |
|--------------------------------------------------|-----------|-------------------------------------------------------------------------------------------------------|--|
| Photographer: Julianne Mangin                    |           | Date: 5/8/2018                                                                                        |  |
| Time                                             | Photo No. | <b>Description and direction you are facing</b><br>(Ex: detail of wall around Carr plot facing North) |  |
|                                                  | 1         | Center of cemetery from Sycamore Hollow Ln., facing north-east                                        |  |
|                                                  | 2         | Center of cemetery from Sycamore Hollow Ln., facing north-west                                        |  |
|                                                  | 3         | Center of cemetery from back fence, facing south                                                      |  |
|                                                  | 4         | Metal fence detail                                                                                    |  |

## 1. Center of cemetery from Sycamore Hollow Ln., facing north-east

2. Center of cemetery from Sycamore Hollow Ln., facing north-west

3. Center of cemetery from back fence, facing south

4. Metal fence detail