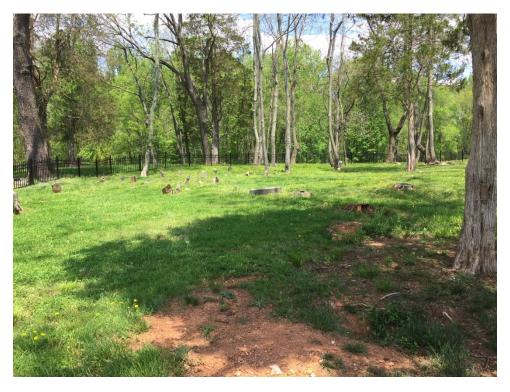

## Montgomery County Cemetery Inventory Photograph Log

| Cemetery Name: Washington Waters Family Cemetery |           | Inventory ID: 005                                                                                     |  |
|--------------------------------------------------|-----------|-------------------------------------------------------------------------------------------------------|--|
| Photographer: Julianne Mangin                    |           | Date: 5/8/2018                                                                                        |  |
| Time                                             | Photo No. | <b>Description and direction you are facing</b><br>(Ex: detail of wall around Carr plot facing North) |  |
|                                                  | 1         | Center of cemetery from Sycamore Hollow Ln., facing north-east                                        |  |
|                                                  | 2         | Center of cemetery from Sycamore Hollow Ln., facing north-west                                        |  |
|                                                  | 3         | Center of cemetery from back fence, facing south                                                      |  |
|                                                  | 4         | Metal fence detail                                                                                    |  |

## 1. Center of cemetery from Sycamore Hollow Ln., facing north-east

2. Center of cemetery from Sycamore Hollow Ln., facing north-west

3. Center of cemetery from back fence, facing south

4. Metal fence detail