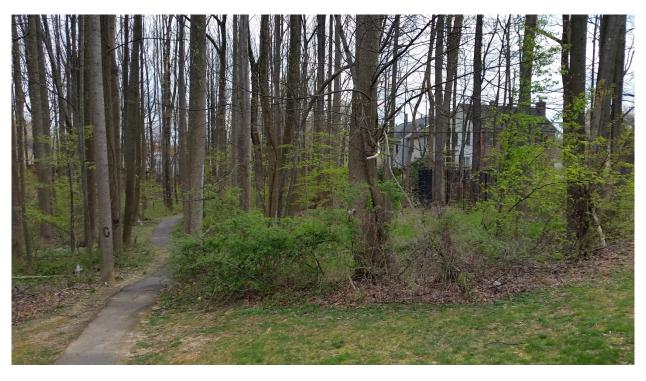

## Montgomery County Cemetery Inventory Photograph Log

| Cemetery Name: Richard Waters Family Cemetery |           | Inventory ID: 006                                                                                     |  |  |
|-----------------------------------------------|-----------|-------------------------------------------------------------------------------------------------------|--|--|
| Photographer: Jeff Miller                     |           | Date: 4/22/2018                                                                                       |  |  |
| Time                                          | Photo No. | <b>Description and direction you are facing</b><br>(Ex: detail of wall around Carr plot facing North) |  |  |
| 4:50 pm                                       | 1         | Approach to cemetery from Hadley Farms Road, facing south                                             |  |  |
| I                                             | 2         | Approach to cemetery from pathway, facing west                                                        |  |  |
| Ι                                             | 3         | Gated cemetery, facing west                                                                           |  |  |
| I                                             | 4         | Panoramic from west to south to east                                                                  |  |  |
| I                                             | 5         | Panoramic from east to north to west                                                                  |  |  |
| 4:55 pm                                       | 6         | Grave markers within fenced cemetery, facing west                                                     |  |  |

## 1. Approach to cemetery from Hadley Farms Road, facing south

2. Approach to cemetery from pathway, facing west

3. Gated cemetery, facing west

4. Panoramic from west to south to east

5. Panoramic from east to north to west