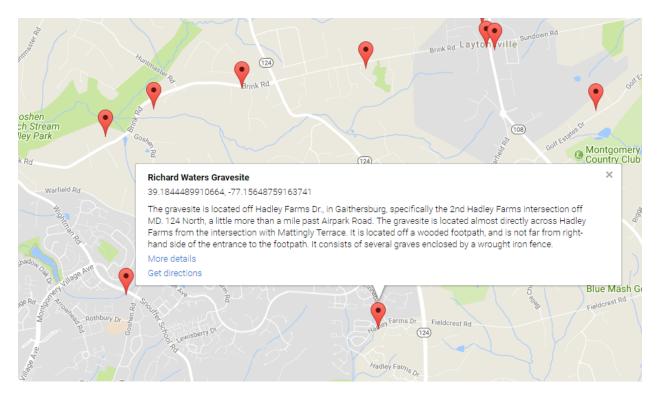

| MONTGOMERY COUNTY CEMETERY INVENTORY REVISITED                                                             |                                                                          |                                                  |                                       |  |  |  |
|------------------------------------------------------------------------------------------------------------|--------------------------------------------------------------------------|--------------------------------------------------|---------------------------------------|--|--|--|
| BURIAL SITE INFORMATION                                                                                    |                                                                          |                                                  |                                       |  |  |  |
| Name: Richard Waters Family Cemetery                                                                       |                                                                          |                                                  | Inventory ID: 006                     |  |  |  |
| Alternate name:                                                                                            |                                                                          |                                                  |                                       |  |  |  |
| Address: On Hadley Farms Drive behind 7500 Elioak Terrace, Gaithersburg                                    |                                                                          |                                                  |                                       |  |  |  |
| Website:                                                                                                   |                                                                          |                                                  |                                       |  |  |  |
| GPS coordinates: Latitude: 39.184254                                                                       |                                                                          | Longitude: -77.157129                            | 9                                     |  |  |  |
| FindaGrave: https://www.findagrave.com/cem                                                                 | etery/2416720                                                            |                                                  |                                       |  |  |  |
| BURIAL SITE TYPE                                                                                           |                                                                          |                                                  |                                       |  |  |  |
| Category: Category: Religious Community                                                                    | 🛛 Family                                                                 | African American                                 | Other:                                |  |  |  |
|                                                                                                            | <b>BURIAL SITE</b>                                                       | EVALUATION                                       |                                       |  |  |  |
| Setting/location description: 🗌 Rural 🔲 Urban 🛛 Suburban 🖾 Wooded 🗌 Other:                                 |                                                                          |                                                  |                                       |  |  |  |
| General condition (See conditions sheet):                                                                  |                                                                          |                                                  |                                       |  |  |  |
| Is there a formal entrance? Xes Do                                                                         |                                                                          | Accessibility: 🗌 Inaccessible 🛛 By foot 🗌 By car |                                       |  |  |  |
| Is cemetery active (recent burials)?                                                                       | netery active (recent burials)?  Yes No Is there a cemetery sign: Yes No |                                                  |                                       |  |  |  |
| Is cemetery being maintained? Xes                                                                          | Minimal 🗌 No                                                             | (If yes, note caretaker's                        | name below)                           |  |  |  |
| Are there visible markers? 🛛 Yes 🗌 No                                                                      | Approximate nu<br>burials/visible m                                      |                                                  | Date ranges: 1810–1833                |  |  |  |
| Description: (markers, materials, arrangement, landscaping/vegetation, fence, paths and roads, etc.)       |                                                                          |                                                  |                                       |  |  |  |
| Access along paved pathway, within a wooded lot.                                                           |                                                                          |                                                  |                                       |  |  |  |
| 10' x 10' 6-foot metal gated fence surro                                                                   | unding graves.                                                           |                                                  |                                       |  |  |  |
| Two grave markers and one information                                                                      | n stone tablet.                                                          |                                                  |                                       |  |  |  |
| Planted grasses and a Bleeding Heart an                                                                    | ound graves wit                                                          | h mulch.                                         |                                       |  |  |  |
|                                                                                                            | BURIAL SI                                                                | <b>TE CONTACT</b>                                |                                       |  |  |  |
| Name: Hadley Farms Community Associat                                                                      | tion                                                                     |                                                  |                                       |  |  |  |
| Relationship to burial site: Custodian                                                                     |                                                                          | Advocacy contact: Ale                            | na Proctor, Abaris Realty, Inc.       |  |  |  |
| Address: 7811 Montrose Road                                                                                |                                                                          |                                                  | Phone: 301-468-8919                   |  |  |  |
| City: Potomac                                                                                              | State: MD                                                                |                                                  | ZIP Code: 20854                       |  |  |  |
|                                                                                                            | <b>BURIAL SIT</b>                                                        | E SURVEYOR                                       |                                       |  |  |  |
| Name: Jeff Miller                                                                                          | Survey Date: 4/22/2018                                                   |                                                  | Time spent: 10 min                    |  |  |  |
|                                                                                                            | ,<br>,                                                                   |                                                  | · · · · · · · · · · · · · · · · · · · |  |  |  |
|                                                                                                            |                                                                          |                                                  |                                       |  |  |  |
| Photographer: Jeff Miller                                                                                  |                                                                          |                                                  |                                       |  |  |  |
|                                                                                                            | COM                                                                      | MENTS                                            |                                       |  |  |  |
| Suggestions for follow-up:                                                                                 |                                                                          |                                                  |                                       |  |  |  |
| N/A                                                                                                        |                                                                          |                                                  |                                       |  |  |  |
|                                                                                                            |                                                                          |                                                  |                                       |  |  |  |
| Safety issues, invasive vegetation removal, fence removal/restoration, signage, trash, erosion, vandalism: |                                                                          |                                                  |                                       |  |  |  |
| N/A                                                                                                        |                                                                          |                                                  |                                       |  |  |  |
|                                                                                                            |                                                                          |                                                  |                                       |  |  |  |
| Anything of significance about this cemetery?                                                              |                                                                          |                                                  |                                       |  |  |  |
| N/A                                                                                                        |                                                                          |                                                  |                                       |  |  |  |
|                                                                                                            |                                                                          |                                                  |                                       |  |  |  |
| SOURCES                                                                                                    |                                                                          |                                                  |                                       |  |  |  |
| Cite sources used and resources available:                                                                 |                                                                          |                                                  |                                       |  |  |  |
|                                                                                                            |                                                                          |                                                  |                                       |  |  |  |
|                                                                                                            |                                                                          |                                                  |                                       |  |  |  |
|                                                                                                            |                                                                          |                                                  |                                       |  |  |  |