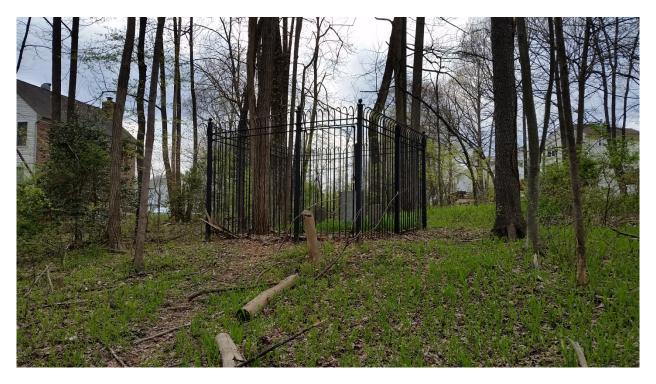

## Montgomery County Cemetery Inventory Photograph Log

| Cemetery Name: Richard Waters Family Cemetery |           | Inventory ID: 006                                                                                     |  |  |
|-----------------------------------------------|-----------|-------------------------------------------------------------------------------------------------------|--|--|
| Photographer: Jeff Miller                     |           | Date: 4/22/2018                                                                                       |  |  |
| Time                                          | Photo No. | <b>Description and direction you are facing</b><br>(Ex: detail of wall around Carr plot facing North) |  |  |
| 4:50 pm                                       | 1         | Approach to cemetery from Hadley Farms Road, facing south                                             |  |  |
| I                                             | 2         | Approach to cemetery from pathway, facing west                                                        |  |  |
| Ι                                             | 3         | Gated cemetery, facing west                                                                           |  |  |
| I                                             | 4         | Panoramic from west to south to east                                                                  |  |  |
| I                                             | 5         | Panoramic from east to north to west                                                                  |  |  |
| 4:55 pm                                       | 6         | Grave markers within fenced cemetery, facing west                                                     |  |  |

## 1. Approach to cemetery from Hadley Farms Road, facing south

2. Approach to cemetery from pathway, facing west

3. Gated cemetery, facing west

4. Panoramic from west to south to east

5. Panoramic from east to north to west

6. Grave markers within fenced cemetery, facing west