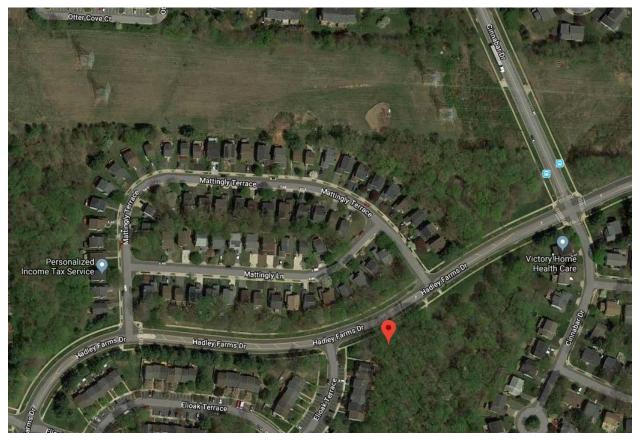

| MONTGOMERY COUNTY CEMETERY INVENTORY REVISITED                                                             |                                                                          |                                                  |                                       |  |  |  |
|------------------------------------------------------------------------------------------------------------|--------------------------------------------------------------------------|--------------------------------------------------|---------------------------------------|--|--|--|
| BURIAL SITE INFORMATION                                                                                    |                                                                          |                                                  |                                       |  |  |  |
| Name: Richard Waters Family Cemetery                                                                       |                                                                          |                                                  | Inventory ID: 006                     |  |  |  |
| Alternate name:                                                                                            |                                                                          |                                                  |                                       |  |  |  |
| Address: On Hadley Farms Drive behind 7500 Elioak Terrace, Gaithersburg                                    |                                                                          |                                                  |                                       |  |  |  |
| Website:                                                                                                   |                                                                          |                                                  |                                       |  |  |  |
| GPS coordinates: Latitude: 39.184254                                                                       |                                                                          | Longitude: -77.157129                            | 9                                     |  |  |  |
| FindaGrave: https://www.findagrave.com/cem                                                                 | etery/2416720                                                            |                                                  |                                       |  |  |  |
| BURIAL SITE TYPE                                                                                           |                                                                          |                                                  |                                       |  |  |  |
| Category: Category: Religious Community                                                                    | 🛛 Family                                                                 | African American                                 | Other:                                |  |  |  |
|                                                                                                            | <b>BURIAL SITE</b>                                                       | EVALUATION                                       |                                       |  |  |  |
| Setting/location description: 🗌 Rural 🔲 Urban 🛛 Suburban 🖾 Wooded 🗌 Other:                                 |                                                                          |                                                  |                                       |  |  |  |
| General condition (See conditions sheet):                                                                  |                                                                          |                                                  |                                       |  |  |  |
| Is there a formal entrance? Xes Do                                                                         |                                                                          | Accessibility: 🗌 Inaccessible 🛛 By foot 🗌 By car |                                       |  |  |  |
| Is cemetery active (recent burials)?                                                                       | netery active (recent burials)?  Yes No Is there a cemetery sign: Yes No |                                                  |                                       |  |  |  |
| Is cemetery being maintained? Xes                                                                          | Minimal 🗌 No                                                             | (If yes, note caretaker's                        | name below)                           |  |  |  |
| Are there visible markers? 🛛 Yes 🗌 No                                                                      | Approximate nu<br>burials/visible m                                      |                                                  | Date ranges: 1810–1833                |  |  |  |
| Description: (markers, materials, arrangement, landscaping/vegetation, fence, paths and roads, etc.)       |                                                                          |                                                  |                                       |  |  |  |
| Access along paved pathway, within a wooded lot.                                                           |                                                                          |                                                  |                                       |  |  |  |
| 10' x 10' 6-foot metal gated fence surro                                                                   | unding graves.                                                           |                                                  |                                       |  |  |  |
| Two grave markers and one information                                                                      | n stone tablet.                                                          |                                                  |                                       |  |  |  |
| Planted grasses and a Bleeding Heart an                                                                    | ound graves wit                                                          | h mulch.                                         |                                       |  |  |  |
|                                                                                                            | BURIAL SI                                                                | <b>TE CONTACT</b>                                |                                       |  |  |  |
| Name: Hadley Farms Community Associat                                                                      | tion                                                                     |                                                  |                                       |  |  |  |
| Relationship to burial site: Custodian                                                                     |                                                                          | Advocacy contact: Ale                            | na Proctor, Abaris Realty, Inc.       |  |  |  |
| Address: 7811 Montrose Road                                                                                |                                                                          |                                                  | Phone: 301-468-8919                   |  |  |  |
| City: Potomac                                                                                              | State: MD                                                                |                                                  | ZIP Code: 20854                       |  |  |  |
|                                                                                                            | <b>BURIAL SIT</b>                                                        | E SURVEYOR                                       |                                       |  |  |  |
| Name: Jeff Miller                                                                                          | Survey Date: 4/22/2018                                                   |                                                  | Time spent: 10 min                    |  |  |  |
|                                                                                                            | ,<br>,                                                                   |                                                  | · · · · · · · · · · · · · · · · · · · |  |  |  |
|                                                                                                            |                                                                          |                                                  |                                       |  |  |  |
| Photographer: Jeff Miller                                                                                  |                                                                          |                                                  |                                       |  |  |  |
|                                                                                                            | COM                                                                      | MENTS                                            |                                       |  |  |  |
| Suggestions for follow-up:                                                                                 |                                                                          |                                                  |                                       |  |  |  |
| N/A                                                                                                        |                                                                          |                                                  |                                       |  |  |  |
|                                                                                                            |                                                                          |                                                  |                                       |  |  |  |
| Safety issues, invasive vegetation removal, fence removal/restoration, signage, trash, erosion, vandalism: |                                                                          |                                                  |                                       |  |  |  |
| N/A                                                                                                        |                                                                          |                                                  |                                       |  |  |  |
|                                                                                                            |                                                                          |                                                  |                                       |  |  |  |
| Anything of significance about this cemetery?                                                              |                                                                          |                                                  |                                       |  |  |  |
| N/A                                                                                                        |                                                                          |                                                  |                                       |  |  |  |
|                                                                                                            |                                                                          |                                                  |                                       |  |  |  |
| SOURCES                                                                                                    |                                                                          |                                                  |                                       |  |  |  |
| Cite sources used and resources available:                                                                 |                                                                          |                                                  |                                       |  |  |  |
|                                                                                                            |                                                                          |                                                  |                                       |  |  |  |
|                                                                                                            |                                                                          |                                                  |                                       |  |  |  |
|                                                                                                            |                                                                          |                                                  |                                       |  |  |  |