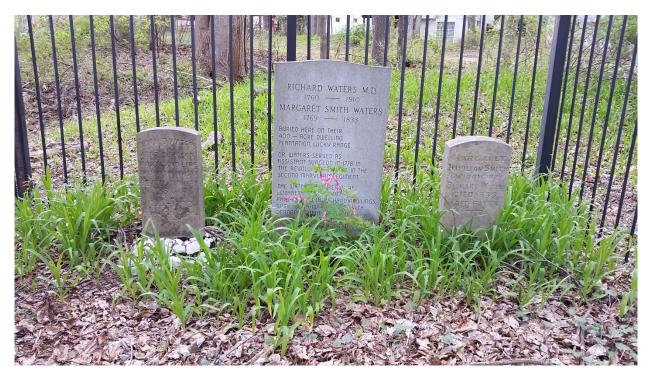

## Montgomery County Cemetery Inventory Photograph Log

| Cemetery Name: Richard Waters Family Cemetery |           | Inventory ID: 006                                                                                     |  |  |
|-----------------------------------------------|-----------|-------------------------------------------------------------------------------------------------------|--|--|
| Photographer: Jeff Miller                     |           | Date: 4/22/2018                                                                                       |  |  |
| Time                                          | Photo No. | <b>Description and direction you are facing</b><br>(Ex: detail of wall around Carr plot facing North) |  |  |
| 4:50 pm                                       | 1         | Approach to cemetery from Hadley Farms Road, facing south                                             |  |  |
| I                                             | 2         | Approach to cemetery from pathway, facing west                                                        |  |  |
| Ι                                             | 3         | Gated cemetery, facing west                                                                           |  |  |
| I                                             | 4         | Panoramic from west to south to east                                                                  |  |  |
| I                                             | 5         | Panoramic from east to north to west                                                                  |  |  |
| 4:55 pm                                       | 6         | Grave markers within fenced cemetery, facing west                                                     |  |  |

6. Grave markers within fenced cemetery, facing west