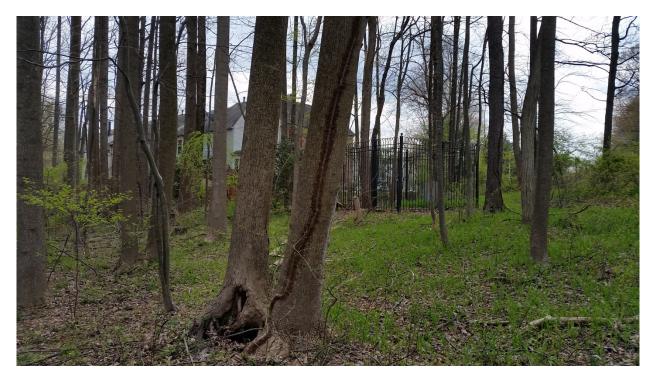

## Montgomery County Cemetery Inventory Photograph Log

| Cemetery Name: Richard Waters Family Cemetery |           | Inventory ID: 006                                                                                     |  |  |
|-----------------------------------------------|-----------|-------------------------------------------------------------------------------------------------------|--|--|
| Photographer: Jeff Miller                     |           | Date: 4/22/2018                                                                                       |  |  |
| Time                                          | Photo No. | <b>Description and direction you are facing</b><br>(Ex: detail of wall around Carr plot facing North) |  |  |
| 4:50 pm                                       | 1         | Approach to cemetery from Hadley Farms Road, facing south                                             |  |  |
| I                                             | 2         | Approach to cemetery from pathway, facing west                                                        |  |  |
| Ι                                             | 3         | Gated cemetery, facing west                                                                           |  |  |
| I                                             | 4         | Panoramic from west to south to east                                                                  |  |  |
| I                                             | 5         | Panoramic from east to north to west                                                                  |  |  |
| 4:55 pm                                       | 6         | Grave markers within fenced cemetery, facing west                                                     |  |  |

6. Grave markers within fenced cemetery, facing west