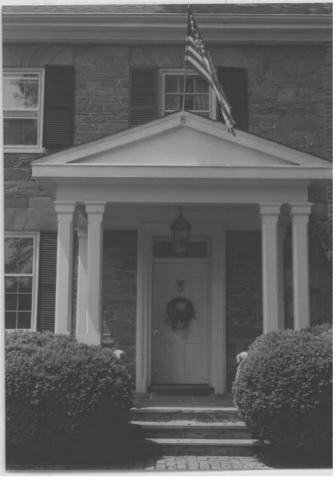

The house was built in several sections. The west end is stone with a three bay facade. The doorway in the east bay has a transom light and panelled reveals. The windows are 2/2 double hung sash; the flat relieving arches are cut stone. There is a flush gable brick chimney on the west end. The cornice is boxed with bed and crown mouldings.