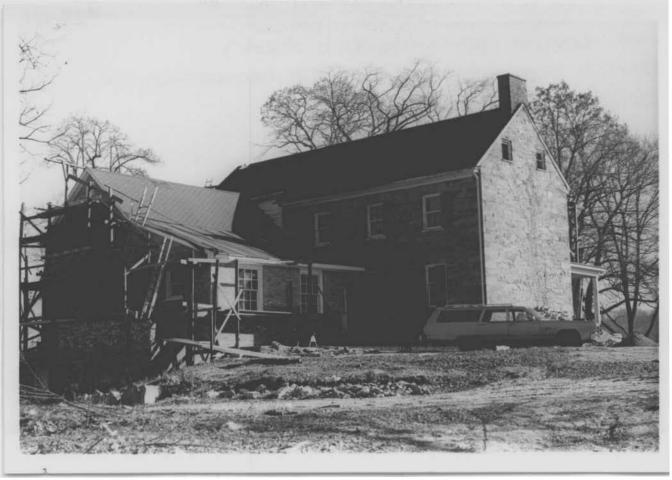

When Donald Nash purchased the property in 1970 it was heavily deteriorated with no plantings near the house or formal gardens or terracing intact. The sole outbuilding was a dilapidated corncrib. Not only had the house never been updated with electricity, indoor plumbing or heat, but it had been extensively vandalized. Much interior trim had been destroyed, and the grounds in the immediate vicinity of the house were nearly devoid of vegetation. Mr. Nash heavily restored the property with salvaged materials, replaced nearly all of the fenestration, dug out a garage beneath the ell, regraded around the perimeter of the dwelling and removed two chimneys.

Fireplaces were moved on the interior and dormers added to the south slope of the roof. The west face of the ell was extended with a brick shed roof addition. Mantles, plus a variety of trim, either new or salvaged from destroyed structures, were added. The frame sections (east wing and ell) were faced with brick. The full width porch was replaced with a one-bay wide structure, and a gabled frame extension was built over the bulkhead entrance on the west end. Finally, it appears that not only were numerous windows added to the east wing and ell, but those on the south side appear to have been enlarged.

The frame end (now covered with brick veneer) is two bays with 6/6 double hung sash windows. On the east gable end is a doorway with transom and sidelights.

On the north a brick wing has been added. The dormers are being added presently.