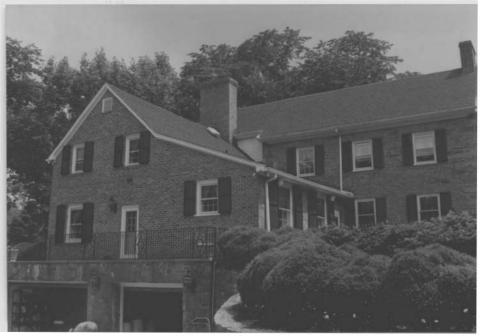

When Donald Nash purchased the property in 1970 it was heavily deteriorated with no plantings near the house or formal gardens or terracing intact. The sole outbuilding was a dilapidated corncrib. Not only had the house never been updated with electricity, indoor plumbing or heat, but it had been extensively vandalized. Much interior trim had been destroyed, and the grounds in the immediate vicinity of the house were nearly devoid of vegetation. Mr. Nash heavily restored the property with salvaged materials, replaced nearly all of the fenestration, dug out a garage beneath the ell, regraded around the perimeter of the dwelling and removed two chimneys.

Fireplaces were moved on the interior and dormers added to the south slope of the roof. The west face of the ell was extended with a brick shed roof addition. Mantles, plus a variety of trim, either new or salvaged from destroyed structures, were added. The frame sections (east wing and ell) were faced with brick. The full width porch was replaced with a one-bay wide structure, and a gabled frame extension was built over the bulkhead entrance on the west end. Finally, it appears that not only were numerous windows added to the east wing and ell, but those on the south side appear to have been enlarged.

This historic property, located west of Brookeville, is composed of two historic structures set in a cluster of modern structures such as horse barns, pool house, and tennis/pool complexes. The landscape is characterized by rolling hills and fields, plus many large trees. The two historic structures, a dwelling and corncrib, have been heavily altered. The house has been radically and extensively changed on the interior with new finishing materials, and on the exterior with brick cladding, dormers, chimneys and new/altered fenestration, plus additions.

Although the property retains the ambiance of a country estate with it farm fields, open rolling hills and fenced horse pastures, the outbuilding and dwelling have lost integrity. Restored with re-used and salvaged materials, with only one original mantle and a heavily re-worked and modernized interior, the dwelling lacks integrity of materials and workmanship. Almost all of the fenestration has been replaced, although in the stone part windows were possibly replaced in-kind. However, in the frame section, which has been veneered with brick, the fenestration has been greatly altered, especially on the east and north facades, destroying the integrity of design and workmanship. In addition, the size of the windows on the south side may have been enlarged.