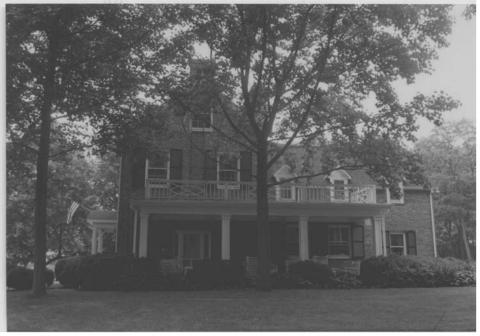

This historic property, located west of Brookeville, is composed of two historic structures set in a cluster of modern structures such as horse barns, pool house, and tennis/pool complexes. The landscape is characterized by rolling hills and fields, plus many large trees. The two historic structures, a dwelling and corncrib, have been heavily altered. The house has been radically and extensively changed on the interior with new finishing materials, and on the exterior with brick cladding, dormers, chimneys and new/altered fenestration, plus additions.

Although the property retains the ambiance of a country estate with it farm fields, open rolling hills and fenced horse pastures, the outbuilding and dwelling have lost integrity. Restored with re-used and salvaged materials, with only one original mantle and a heavily re-worked and modernized interior, the dwelling lacks integrity of materials and workmanship. Almost all of the fenestration has been replaced, although in the stone part windows were possibly replaced in-kind. However, in the frame section, which has been veneered with brick, the fenestration has been greatly altered, especially on the east and north facades, destroying the integrity of design and workmanship. In addition, the size of the windows on the south side may have been enlarged.