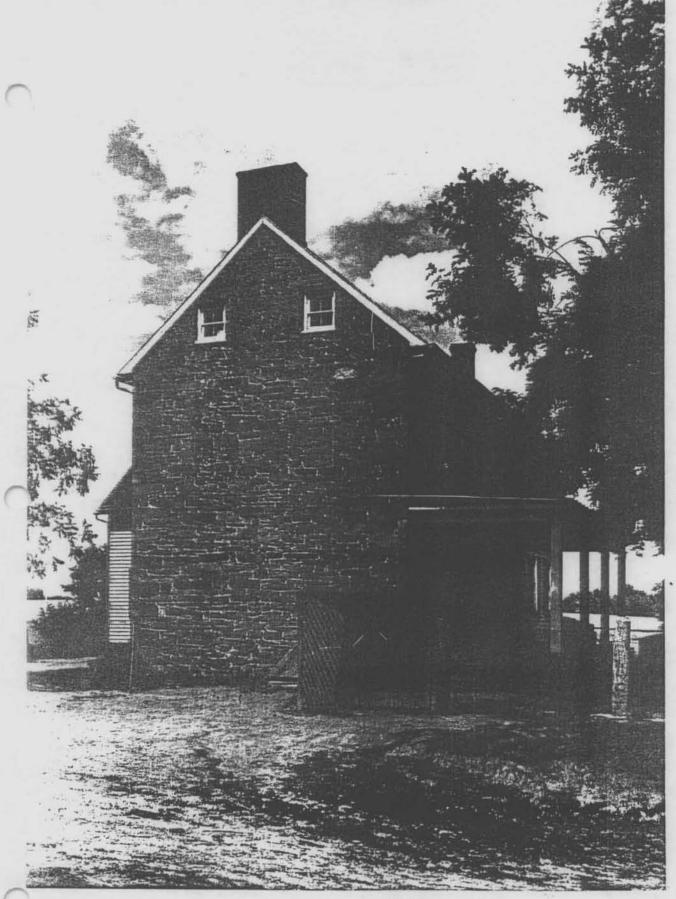

This multi-part structure consists of a stone section, built in 1810 for John Howard Riggs, a ca. 1860 frame addition (s) built by Brice Worthington Howard, and additions to the ell wing by the current owner, Donald Nash. As recorded in a HABS photograph of 1941 the structure consisted of a three bay wide stone wing, of random ashlar masonry, finely cut angle quoins and splayed jack arches. A full width porch spanned the south entrance facade, sheltering the entrance in the east bay which featured paneled reveals. There was a brick chimney inside the west end wall, emerging at the peak of the gable roof which paralleled the east-west flank of the structure. The lights were two-over-two, with one over one lights in the west gable end.

The ca. 1860 a frame wing, two bays wide, continued the roof line of the stone wing on the west. A two and one-half story ell projected north from the rear of the addition. A brick chimney was located inside of the east end wall of this section.

The house was built in several sections. The west end is stone with a three bay facade. The doorway in the east bay has a transom light and panelled reveals. The windows are 2/2 double hung sash; the flat relieving arches are cut stone. There is a flush gable brick chimney on the west end. The cornice is boxed with bed and crown mouldings.

The frame end (now covered with brick veneer) is two bays with 6/6 double hung sash windows. On the east gable end is a doorway with transom and sidelights.

On the north a brick wing has been added. The dormers are being added presently.