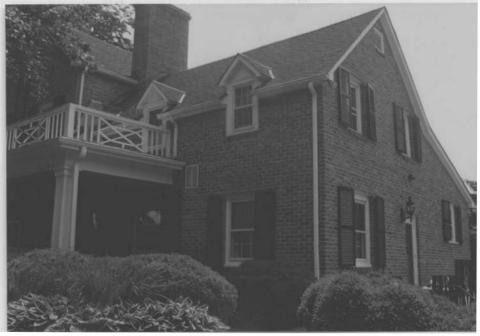

Fireplaces were moved on the interior and dormers added to the south slope of the roof. The west face of the ell was extended with a brick shed roof addition. Mantles, plus a variety of trim, either new or salvaged from destroyed structures, were added. The frame sections (east wing and ell) were faced with brick. The full width porch was replaced with a one-bay wide structure, and a gabled frame extension was built over the bulkhead entrance on the west end. Finally, it appears that not only were numerous windows added to the east wing and ell, but those on the south side appear to have been enlarged.

This historic property, located west of Brookeville, is composed of two historic structures set in a cluster of modern structures such as horse barns, pool house, and tennis/pool complexes. The landscape is characterized by rolling hills and fields, plus many large trees. The two historic structures, a dwelling and corncrib, have been heavily altered. The house has been radically and extensively changed on the interior with new finishing materials, and on the exterior with brick cladding, dormers, chimneys and new/altered fenestration, plus additions.

Although the property retains the ambiance of a country estate with it farm fields, open rolling hills and fenced horse pastures, the outbuilding and dwelling have lost integrity. Restored with re-used and salvaged materials, with only one original mantle and a heavily re-worked and modernized interior, the dwelling lacks integrity of materials and workmanship. Almost all of the fenestration has been replaced, although in the stone part windows were possibly replaced in-kind. However, in the frame section, which has been veneered with brick, the fenestration has been greatly altered, especially on the east and north facades, destroying the integrity of design and workmanship. In addition, the size of the windows on the south side may have been enlarged.