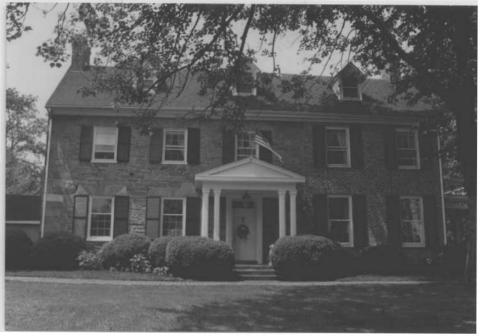

This historic property, located west of Brookeville, is composed of two historic structures set in a cluster of modern structures such as horse barns, pool house, and tennis/pool complexes. The landscape is characterized by rolling hills and fields, plus many large trees. The two historic structures, a dwelling and corncrib, have been heavily altered. The house has been radically and extensively changed on the interior with new finishing materials, and on the exterior with brick cladding, dormers, chimneys and new/altered fenestration, plus additions.

Although the property retains the ambiance of a country estate with it farm fields, open rolling hills and fenced horse pastures, the outbuilding and dwelling have lost integrity. Restored with re-used and salvaged materials, with only one original mantle and a heavily re-worked and modernized interior, the dwelling lacks integrity of materials and workmanship. Almost all of the fenestration has been replaced, although in the stone part windows were possibly replaced in-kind. However, in the frame section, which has been veneered with brick, the fenestration has been greatly altered, especially on the east and north facades, destroying the integrity of design and workmanship. In addition, the size of the windows on the south side may have been enlarged.