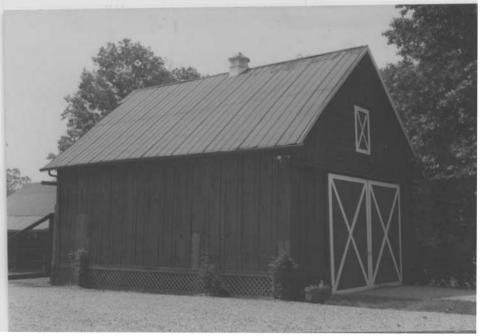

This historic property, located west of Brookeville, is composed of two historic structures set in a cluster of modern structures such as horse barns, pool house, and tennis/pool complexes. The landscape is characterized by rolling hills and fields, plus many large trees. The two historic structures, a dwelling and corncrib, have been heavily altered. The house has been radically and extensively changed on the interior with new finishing materials, and on the exterior with brick cladding, dormers, chimneys and new/altered fenestration, plus additions.

Although the property retains the ambiance of a country estate with it farm fields, open rolling hills and fenced horse pastures, the outbuilding and dwelling have lost integrity. Restored with re-used and salvaged materials, with only one original mantle and a heavily re-worked and modernized interior, the dwelling lacks integrity of materials and workmanship. Almost all of the fenestration has been replaced, although in the stone part windows were possibly replaced in-kind. However, in the frame section, which has been veneered with brick, the fenestration has been greatly altered, especially on the east and north facades, destroying the integrity of design and workmanship. In addition, the size of the windows on the south side may have been enlarged.