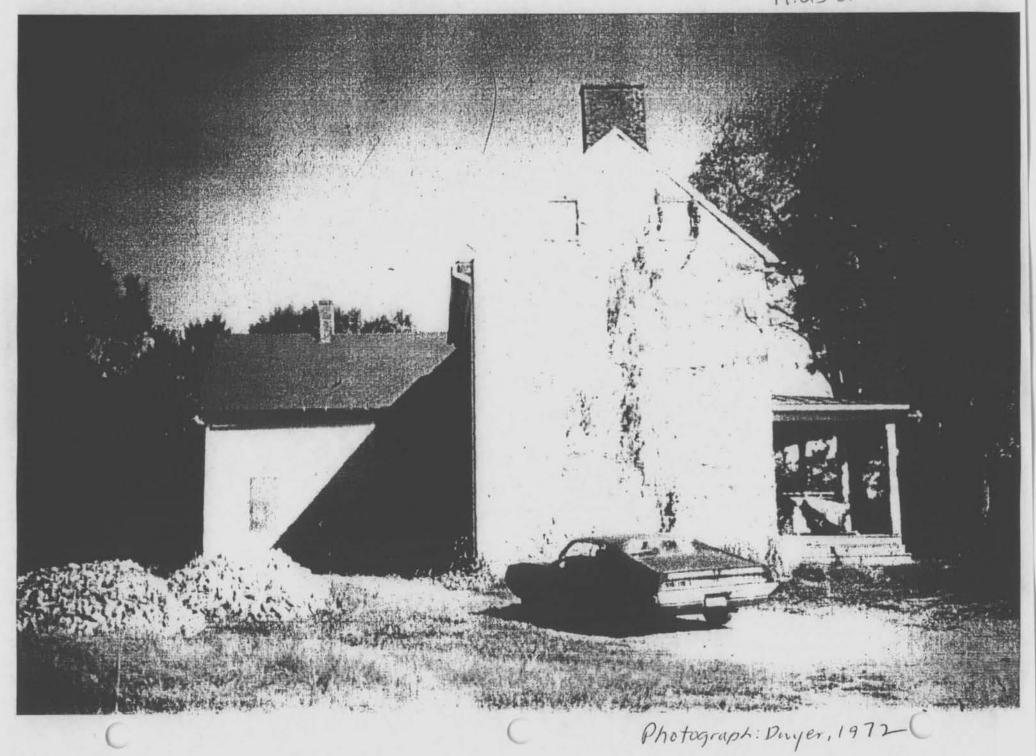

This multi-part structure consists of a stone section, built in 1810 for John Howard Riggs, a ca. 1860 frame addition (s) built by Brice Worthington Howard, and additions to the ell wing by the current owner, Donald Nash. As recorded in a HABS photograph of 1941 the structure consisted of a three bay wide stone wing, of random ashlar masonry, finely cut angle quoins and splayed jack arches. A full width porch spanned the south entrance facade, sheltering the entrance in the east bay which featured paneled reveals. There was a brick chimney inside the west end wall, emerging at the peak of the gable roof which paralleled the east-west flank of the structure. The lights were two-over-two, with one over one lights in the west gable end.

The ca. 1860 a frame wing, two bays wide, continued the roof line of the stone wing on the west. A two and one-half story ell projected north from the rear of the addition. A brick chimney was located inside of the east end wall of this section.

When Donald Nash purchased the property in 1970 it was heavily deteriorated with no plantings near the house or formal gardens or terracing intact. The sole outbuilding was a dilapidated corncrib. Not only had the house never been updated with electricity, indoor plumbing or heat, but it had been extensively vandalized. Much interior trim had been destroyed, and the grounds in the immediate vicinity of the house were nearly devoid of vegetation. Mr. Nash heavily restored the property with salvaged materials, replaced nearly all of the fenestration, dug out a garage beneath the ell, regraded around the perimeter of the dwelling and removed two chimneys.

The house was built in several sections. The west end is stone with a three bay facade. The doorway in the east bay has a transom light and panelled reveals. The windows are 2/2 double hung sash; the flat relieving arches are cut stone. There is a flush gable brick chimney on the west end. The cornice is boxed with bed and crown mouldings.

The frame end (now covered with brick veneer) is two bays with 6/6 double hung sash windows. On the east gable end is a doorway with transom and sidelights.

On the north a brick wing has been added. The dormers are being added presently.

In plan, the stone section has an end hall and one room.

The frame end is one room also.

There is a double corn crib west of the house.

|       |     | :  |
|-------|-----|----|
|       |     |    |
|       |     |    |
|       |     |    |
| ŧ     | -   | þ  |
|       |     |    |
| 7     | 51  | •  |
| -     | π.  | •  |
|       |     |    |
| C     |     | ì  |
| •     | -   | •  |
|       | ٠.  | _  |
| _     | _   | 7  |
|       |     |    |
| ŀ     |     | a. |
|       |     |    |
| •     | ,   | 'n |
| •     | ur  | *  |
|       |     |    |
| , com | *** | ž  |
|       | -   | *  |
|       |     |    |
|       |     |    |
|       |     |    |
| ř     | _   |    |
|       | _   | _  |
|       |     |    |
| •     | r   | t  |
| -     |     |    |
| -     | 2   | ,  |
| 4     | -   |    |
|       |     |    |
|       | •   | *  |
|       |     |    |
|       |     |    |
|       | k   | 8  |
| •     | Æ,  | å  |
|       |     |    |
| Ē     | ŝ   | 2  |
| _     |     | _  |
|       |     |    |
| •     | •   | 2  |
|       | -   |    |
|       |     |    |
|       |     |    |
|       |     |    |
|       |     |    |
|       |     |    |
|       |     |    |