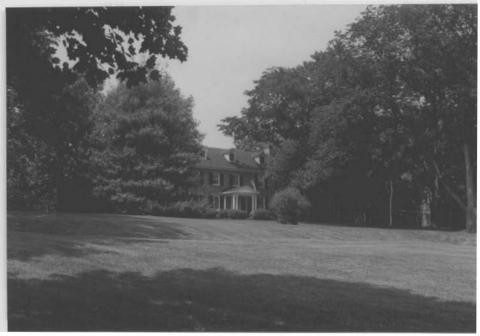

This historic property, located west of Brookeville, is composed of two historic structures set in a cluster of modern structures such as horse barns, pool house, and tennis/pool complexes. The landscape is characterized by rolling hills and fields, plus many large trees. The two historic structures, a dwelling and corncrib, have been heavily altered. The house has been radically and extensively changed on the interior with new finishing materials, and on the exterior with brick cladding, dormers, chimneys and new/altered fenestration, plus additions.

Although the property retains the ambiance of a country estate with it farm fields, open rolling hills and fenced horse pastures, the outbuilding and dwelling have lost integrity. Restored with re-used and salvaged materials, with only one original mantle and a heavily re-worked and modernized interior, the dwelling lacks integrity of materials and workmanship. Almost all of the fenestration has been replaced, although in the stone part windows were possibly replaced in-kind. However, in the frame section, which has been veneered with brick, the fenestration has been greatly altered, especially on the east and north facades, destroying the integrity of design and workmanship. In addition, the size of the windows on the south side may have been enlarged.

The immediate environs of the house, reduced to bare dirt in some areas during the years of its decline prior to 1970, and having been heavily modernized with subterranean garage and pool/tennis complex, does not retain the requisite level of integrity as regards setting, feeling and association which would warrant its inclusion on the National Register of Historic Places. None of the terraced gardens which evidently existed on the property at one time are extant.