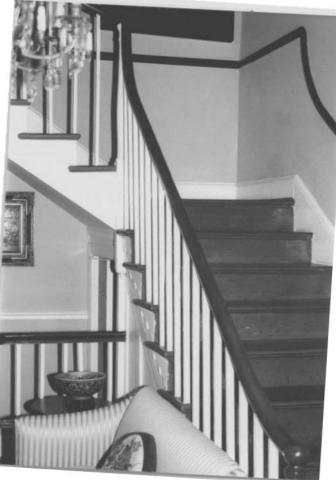

When Donald Nash purchased the property in 1970 it was heavily deteriorated with no plantings near the house or formal gardens or terracing intact. The sole outbuilding was a dilapidated corncrib. Not only had the house never been updated with electricity, indoor plumbing or heat, but it had been extensively vandalized. Much interior trim had been destroyed, and the grounds in the immediate vicinity of the house were nearly devoid of vegetation. Mr. Nash heavily restored the property with salvaged materials, replaced nearly all of the fenestration, dug out a garage beneath the ell, regraded around the perimeter of the dwelling and removed two chimneys.

Fireplaces were moved on the interior and dormers added to the south slope of the roof. The west face of the ell was extended with a brick shed roof addition. Mantles, plus a variety of trim, either new or salvaged from destroyed structures, were added. The frame sections (east wing and ell) were faced with brick. The full width porch was replaced with a one-bay wide structure, and a gabled frame extension was built over the bulkhead entrance on the west end. Finally, it appears that not only were numerous windows added to the east wing and ell, but those on the south side appear to have been enlarged.