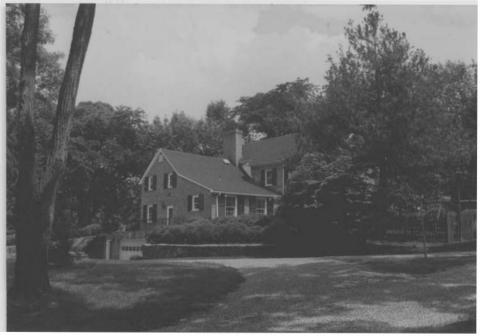

This multi-part structure consists of a stone section, built in 1810 for John Howard Riggs, a ca. 1860 frame addition (s) built by Brice Worthington Howard, and additions to the ell wing by the current owner, Donald Nash. As recorded in a HABS photograph of 1941 the structure consisted of a three bay wide stone wing, of random ashlar masonry, finely cut angle quoins and splayed jack arches. A full width porch spanned the south entrance facade, sheltering the entrance in the east bay which featured paneled reveals. There was a brick chimney inside the west end wall, emerging at the peak of the gable roof which paralleled the east-west flank of the structure. The lights were two-over-two, with one over one lights in the west gable end.

The ca. 1860 a frame wing, two bays wide, continued the roof line of the stone wing on the west. A two and one-half story ell projected north from the rear of the addition. A brick chimney was located inside of the east end wall of this section.

The house was built in several sections. The west end is stone with a three bay facade. The doorway in the east bay has a transom light and panelled reveals. The windows are 2/2 double hung sash; the flat relieving arches are cut stone. There is a flush gable brick chimney on the west end. The cornice is boxed with bed and crown mouldings.

The frame end (now covered with brick veneer) is two bays with 6/6 double hung sash windows. On the east gable end is a doorway with transom and sidelights.

On the north a brick wing has been added. The dormers are being added presently.