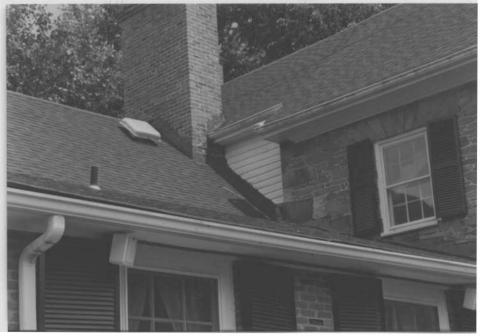

A modern chimney located at the junction of the main part and ell wing of the frame addition replaced two original chimneys (one in east end wall, and another in the middle of the ell-wing cross gable at the roof apex).

The house was built in several sections. The west end is stone with a three bay facade. The doorway in the east bay has a transom light and panelled reveals. The windows are 2/2 double hung sash; the flat relieving arches are cut stone. There is a flush gable brick chimney on the west end. The cornice is boxed with bed and crown mouldings.