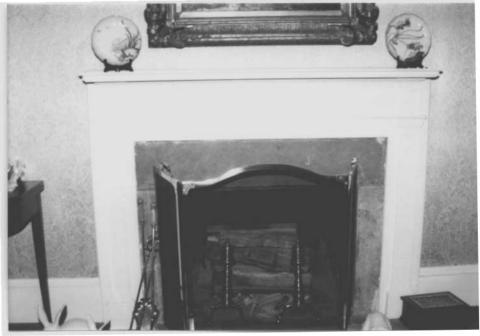

Fireplaces were moved on the interior and dormers added to the south slope of the roof. The west face of the ell was extended with a brick shed roof addition. Mantles, plus a variety of trim, either new or salvaged from destroyed structures, were added. The frame sections (east wing and ell) were faced with brick. The full width porch was replaced with a one-bay wide structure, and a gabled frame extension was built over the bulkhead entrance on the west end. Finally, it appears that not only were numerous windows added to the east wing and ell, but those on the south side appear to have been enlarged.

A modern chimney located at the junction of the main part and ell wing of the frame addition replaced two original chimneys (one in east end wall, and another in the middle of the ell-wing cross gable at the roof apex).