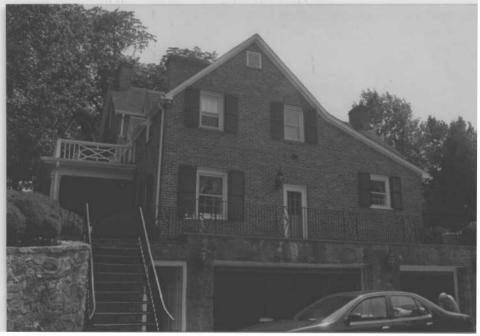

When Donald Nash purchased the property in 1970 it was heavily deteriorated with no plantings near the house or formal gardens or terracing intact. The sole outbuilding was a dilapidated corncrib. Not only had the house never been updated with electricity, indoor plumbing or heat, but it had been extensively vandalized. Much interior trim had been destroyed, and the grounds in the immediate vicinity of the house were nearly devoid of vegetation. Mr. Nash heavily restored the property with salvaged materials, replaced nearly all of the fenestration, dug out a garage beneath the ell, regraded around the perimeter of the dwelling and removed two chimneys.

Fireplaces were moved on the interior and dormers added to the south slope of the roof. The west face of the ell was extended with a brick shed roof addition. Mantles, plus a variety of trim, either new or salvaged from destroyed structures, were added. The frame sections (east wing and ell) were faced with brick. The full width porch was replaced with a one-bay wide structure, and a gabled frame extension was built over the bulkhead entrance on the west end. Finally, it appears that not only were numerous windows added to the east wing and ell, but those on the south side appear to have been enlarged.

This historic property, located west of Brookeville, is composed of two historic structures set in a cluster of modern structures such as horse barns, pool house, and tennis/pool complexes. The landscape is characterized by rolling hills and fields, plus many large trees. The two historic structures, a dwelling and corncrib, have been heavily altered. The house has been radically and extensively changed on the interior with new finishing materials, and on the exterior with brick cladding, dormers, chimneys and new/altered fenestration, plus additions.