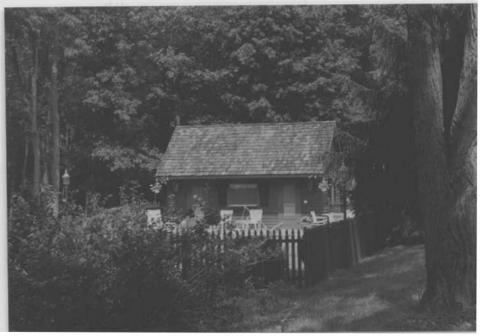

This historic property, located west of Brookeville, is composed of two historic structures set in a cluster of modern structures such as horse barns, pool house, and tennis/pool complexes. The landscape is characterized by rolling hills and fields, plus many large trees. The two historic structures, a dwelling and corncrib, have been heavily altered. The house has been radically and extensively changed on the interior with new finishing materials, and on the exterior with brick cladding, dormers, chimneys and new/altered fenestration, plus additions.

Although the property retains the ambiance of a country estate with it farm fields, open rolling hills and fenced horse pastures, the outbuilding and dwelling have lost integrity. Restored with re-used and salvaged materials, with only one original mantle and a heavily re-worked and modernized interior, the dwelling lacks integrity of materials and workmanship. Almost all of the fenestration has been replaced, although in the stone part windows were possibly replaced in-kind. However, in the frame section, which has been veneered with brick, the fenestration has been greatly altered, especially on the east and north facades, destroying the integrity of design and workmanship. In addition, the size of the windows on the south side may have been enlarged.