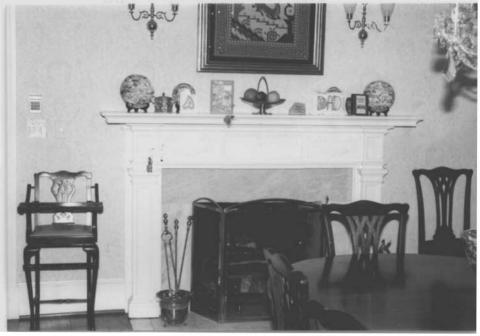

Fireplaces were moved on the interior and dormers added to the south slope of the roof. The west face of the ell was extended with a brick shed roof addition. Mantles, plus a variety of trim, either new or salvaged from destroyed structures, were added. The frame sections (east wing and ell) were faced with brick. The full width porch was replaced with a one-bay wide structure, and a gabled frame extension was built over the bulkhead entrance on the west end. Finally, it appears that not only were numerous windows added to the east wing and ell, but those on the south side appear to have been enlarged.

A modern chimney located at the junction of the main part and ell wing of the frame addition replaced two original chimneys (one in east end wall, and another in the middle of the ell-wing cross gable at the roof apex).