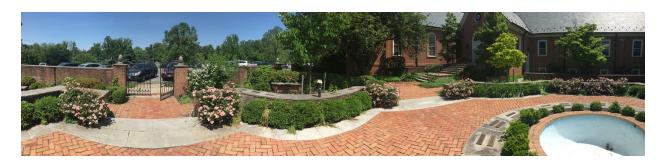

## Montgomery County Cemetery Inventory Photograph Log

| Cemetery Name                  | Inventory ID: 032 |                                                                                             |                 |  |
|--------------------------------|-------------------|---------------------------------------------------------------------------------------------|-----------------|--|
| Photographer: Patricia Kolesar |                   |                                                                                             | Date: 5/25/2018 |  |
| Time                           | Photo No.         | Description and direction you are facing (Ex: detail of wall around Carr plot facing North) |                 |  |
| 11:40 am                       | 1                 | Entrance gate to the memorial garden, facing east                                           |                 |  |
| I                              | 2                 | Memorial garden                                                                             |                 |  |
| 1                              | 3                 | Panoramic from west to north to east                                                        |                 |  |
| 1                              | 4                 | Panoramic from east to south to west                                                        |                 |  |
| 11:50 am                       | 5                 | Example of name plaque mounted to wall cap                                                  |                 |  |

1. Entrance gate to the memorial garden, facing east

2. Memorial garden

3. Panoramic from west to north to east

4. Panoramic from east to south to west

5. Example of name plaque mounted to wall cap