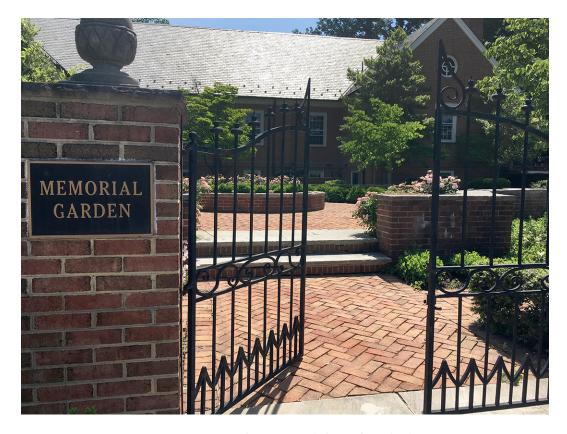

1. Entrance gate to the memorial garden, facing east

2. Memorial garden

3. Panoramic from west to north to east

4. Panoramic from east to south to west

5. Example of name plaque mounted to wall cap