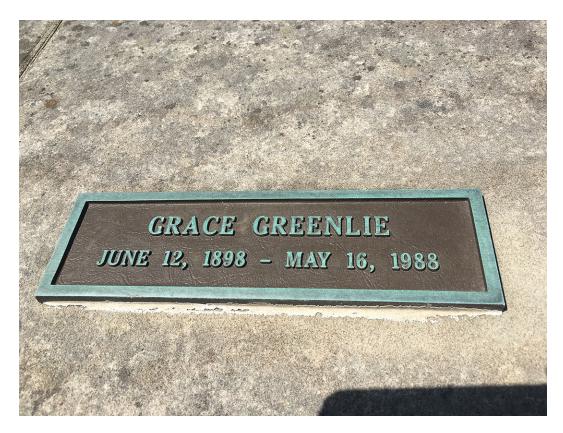

## Montgomery County Cemetery Inventory Photograph Log

| Cemetery Name                  | Inventory ID: 032 |                                                                                             |                 |  |
|--------------------------------|-------------------|---------------------------------------------------------------------------------------------|-----------------|--|
| Photographer: Patricia Kolesar |                   |                                                                                             | Date: 5/25/2018 |  |
| Time                           | Photo No.         | Description and direction you are facing (Ex: detail of wall around Carr plot facing North) |                 |  |
| 11:40 am                       | 1                 | Entrance gate to the memorial garden, facing east                                           |                 |  |
| I                              | 2                 | Memorial garden                                                                             |                 |  |
| 1                              | 3                 | Panoramic from west to north to east                                                        |                 |  |
| 1                              | 4                 | Panoramic from east to south to west                                                        |                 |  |
| 11:50 am                       | 5                 | Example of name plaque mounted to wall cap                                                  |                 |  |

1. Entrance gate to the memorial garden, facing east

2. Memorial garden

3. Panoramic from west to north to east

4. Panoramic from east to south to west

5. Example of name plaque mounted to wall cap