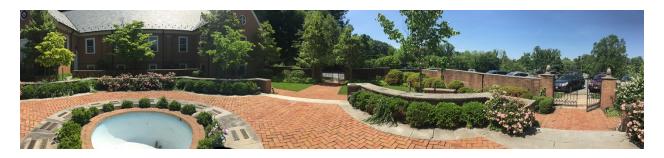

## Montgomery County Cemetery Inventory Photograph Log

| Cemetery Name                  | Inventory ID: 032 |                                                                                             |                 |  |
|--------------------------------|-------------------|---------------------------------------------------------------------------------------------|-----------------|--|
| Photographer: Patricia Kolesar |                   |                                                                                             | Date: 5/25/2018 |  |
| Time                           | Photo No.         | Description and direction you are facing (Ex: detail of wall around Carr plot facing North) |                 |  |
| 11:40 am                       | 1                 | Entrance gate to the memorial garden, facing east                                           |                 |  |
| I                              | 2                 | Memorial garden                                                                             |                 |  |
| 1                              | 3                 | Panoramic from west to north to east                                                        |                 |  |
| 1                              | 4                 | Panoramic from east to south to west                                                        |                 |  |
| 11:50 am                       | 5                 | Example of name plaque mounted to wall cap                                                  |                 |  |

1. Entrance gate to the memorial garden, facing east

2. Memorial garden

3. Panoramic from west to north to east

4. Panoramic from east to south to west

5. Example of name plaque mounted to wall cap