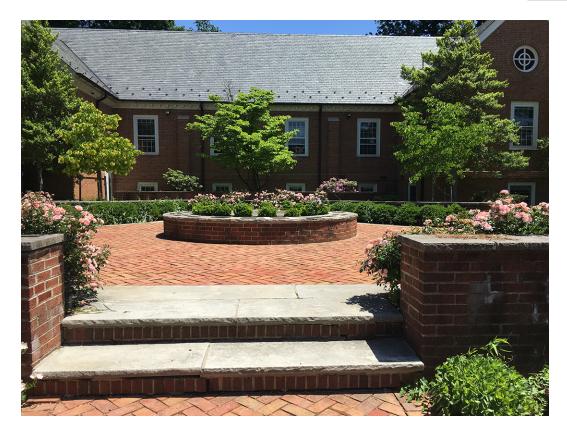

1. Entrance gate to the memorial garden, facing east

2. Memorial garden

3. Panoramic from west to north to east

4. Panoramic from east to south to west

5. Example of name plaque mounted to wall cap