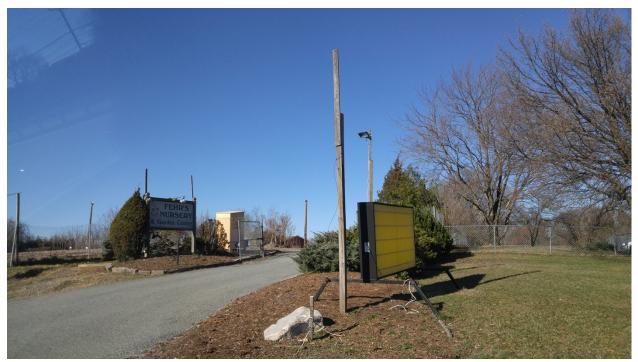

## Montgomery County Cemetery Inventory Photograph Log

| Cemetery Name: Carr Family Cemetery |           | Inventory ID: 055                                                                           |  |  |
|-------------------------------------|-----------|---------------------------------------------------------------------------------------------|--|--|
| Photographer: Tina Simmons          |           | Date: 3/3/2018                                                                              |  |  |
| Time                                | Photo No. | Description and direction you are facing (Ex: detail of wall around Carr plot facing North) |  |  |
| 3:33 pm                             | 1         | Fehr's Nursery & Garden Center entrance                                                     |  |  |
| 3:47 pm                             | 2         | Gravel drive where right turn to go to cemetery                                             |  |  |
| 3:49 pm                             | 3         | Turn left at second spigot to go to cemetery                                                |  |  |
| 3:51 pm                             | 4         | View to center of cemetery                                                                  |  |  |
| 3:53 pm                             | 5         | Panoramic                                                                                   |  |  |
| 11:29 am                            | 6         | Taken after cemetery cleanup on 10/26/2011                                                  |  |  |
|                                     |           |                                                                                             |  |  |
|                                     |           |                                                                                             |  |  |
|                                     |           |                                                                                             |  |  |
|                                     |           |                                                                                             |  |  |

1. Fehr's Nursery & Garden Center entrance

2. Gravel drive where right turn to go to cemetery

3. Turn left at second spigot to go to cemetery

4. View to center of cemetery

5. Panoramic

6. Taken after cemetery cleanup on 10/26/2011