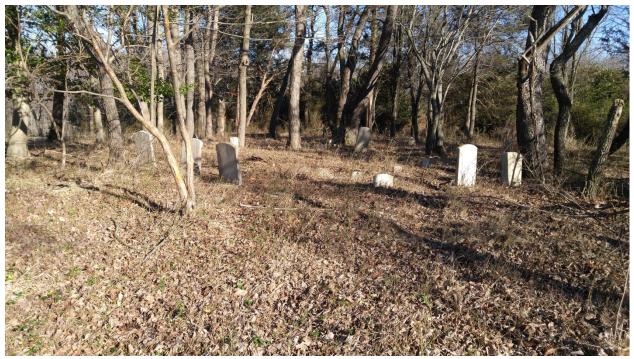

## Montgomery County Cemetery Inventory Photograph Log

| Cemetery Name: Carr Family Cemetery |           | Inventory ID: 055                                                                           |  |  |
|-------------------------------------|-----------|---------------------------------------------------------------------------------------------|--|--|
| Photographer: Tina Simmons          |           | Date: 3/3/2018                                                                              |  |  |
| Time                                | Photo No. | Description and direction you are facing (Ex: detail of wall around Carr plot facing North) |  |  |
| 3:33 pm                             | 1         | Fehr's Nursery & Garden Center entrance                                                     |  |  |
| 3:47 pm                             | 2         | Gravel drive where right turn to go to cemetery                                             |  |  |
| 3:49 pm                             | 3         | Turn left at second spigot to go to cemetery                                                |  |  |
| 3:51 pm                             | 4         | View to center of cemetery                                                                  |  |  |
| 3:53 pm                             | 5         | Panoramic                                                                                   |  |  |
| 11:29 am                            | 6         | Taken after cemetery cleanup on 10/26/2011                                                  |  |  |
|                                     |           |                                                                                             |  |  |
|                                     |           |                                                                                             |  |  |
|                                     |           |                                                                                             |  |  |
|                                     |           |                                                                                             |  |  |

1. Fehr's Nursery & Garden Center entrance

2. Gravel drive where right turn to go to cemetery

3. Turn left at second spigot to go to cemetery

4. View to center of cemetery

5. Panoramic

6. Taken after cemetery cleanup on 10/26/2011