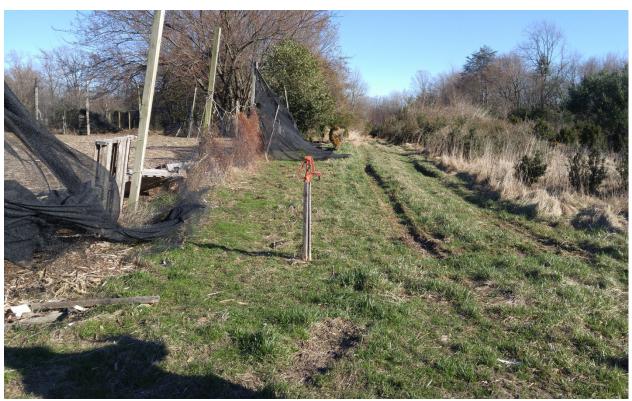

## Montgomery County Cemetery Inventory Photograph Log

| Cemetery Name: Carr Family Cemetery |           | Inventory ID: 055                                                                           |  |  |
|-------------------------------------|-----------|---------------------------------------------------------------------------------------------|--|--|
| Photographer: Tina Simmons          |           | Date: 3/3/2018                                                                              |  |  |
| Time                                | Photo No. | Description and direction you are facing (Ex: detail of wall around Carr plot facing North) |  |  |
| 3:33 pm                             | 1         | Fehr's Nursery & Garden Center entrance                                                     |  |  |
| 3:47 pm                             | 2         | Gravel drive where right turn to go to cemetery                                             |  |  |
| 3:49 pm                             | 3         | Turn left at second spigot to go to cemetery                                                |  |  |
| 3:51 pm                             | 4         | View to center of cemetery                                                                  |  |  |
| 3:53 pm                             | 5         | Panoramic                                                                                   |  |  |
| 11:29 am                            | 6         | Taken after cemetery cleanup on 10/26/2011                                                  |  |  |
|                                     |           |                                                                                             |  |  |
|                                     |           |                                                                                             |  |  |
|                                     |           |                                                                                             |  |  |
|                                     |           |                                                                                             |  |  |

1. Fehr's Nursery & Garden Center entrance

2. Gravel drive where right turn to go to cemetery

3. Turn left at second spigot to go to cemetery

4. View to center of cemetery

5. Panoramic

6. Taken after cemetery cleanup on 10/26/2011