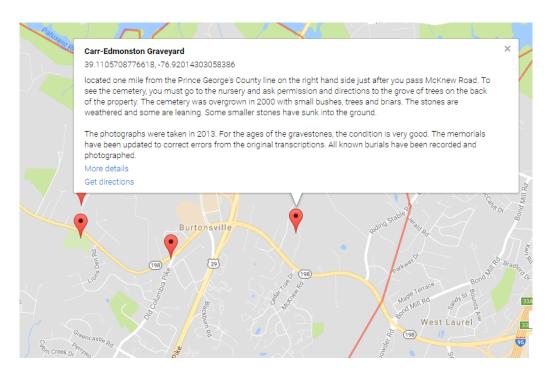

| MONTGOMERY COUNTY CEMETERY INVENTORY REVISITED                                                                                                  |                                                                                                      |                           |                            |  |  |  |
|-------------------------------------------------------------------------------------------------------------------------------------------------|------------------------------------------------------------------------------------------------------|---------------------------|----------------------------|--|--|--|
| BURIAL SITE INFORMATION                                                                                                                         |                                                                                                      |                           |                            |  |  |  |
| Name: Carr Family Cemetery                                                                                                                      |                                                                                                      | Inventory ID: 055         |                            |  |  |  |
| Alternate name: Carr-Burton-Waters-Edmonston Cemetery                                                                                           |                                                                                                      |                           |                            |  |  |  |
| Address: 4340 Sandy Spring Road (Rte 198), Burtonsville, MD 20866                                                                               |                                                                                                      |                           |                            |  |  |  |
| Website:                                                                                                                                        |                                                                                                      |                           |                            |  |  |  |
| GPS coordinates: Latitude: 39.108672                                                                                                            |                                                                                                      | Longitude: -76.91909      | 7                          |  |  |  |
| FindaGrave: https://www.findagrave.com/cemetery/2434647                                                                                         |                                                                                                      |                           |                            |  |  |  |
| BURIAL SITE TYPE                                                                                                                                |                                                                                                      |                           |                            |  |  |  |
| Category: Religious Community Family African American Other:                                                                                    |                                                                                                      |                           |                            |  |  |  |
| BURIAL SITE EVALUATION                                                                                                                          |                                                                                                      |                           |                            |  |  |  |
| Setting/location description:   Rural                                                                                                           | Setting/location description: 🛛 Rural 🗌 Urban 🗋 Suburban 🔯 Wooded 🔲 Other:                           |                           |                            |  |  |  |
| General condition (See conditions sheet):                                                                                                       |                                                                                                      |                           |                            |  |  |  |
| Is there a formal entrance?                                                                                                                     |                                                                                                      |                           |                            |  |  |  |
| Is cemetery active (recent burials)?   Yes   No   Is there a cemetery sign:   Yes   No                                                          |                                                                                                      |                           |                            |  |  |  |
| Is cemetery being maintained?  Yes                                                                                                              | Minimal 🛛 No                                                                                         | (If yes, note caretaker's | name below)                |  |  |  |
| Are there visible markers? ☑ Yes ☐ No                                                                                                           | Approximate nu burials/visible n                                                                     |                           | Date ranges: 1832-1910     |  |  |  |
| Description: (markers, materials, arrangement                                                                                                   | Description: (markers, materials, arrangement, landscaping/vegetation, fence, paths and roads, etc.) |                           |                            |  |  |  |
| • Go 1/10-mile from road, turn right at red barn and water spigot. Follow grass path. Turn left at second spigot. Graves are in grove of trees. |                                                                                                      |                           |                            |  |  |  |
| • 13 headstones and 7 field stone marker                                                                                                        | ·s                                                                                                   |                           |                            |  |  |  |
| Concrete circle pads once held fence po                                                                                                         | sts                                                                                                  |                           |                            |  |  |  |
|                                                                                                                                                 |                                                                                                      |                           |                            |  |  |  |
| BURIAL SITE CONTACT                                                                                                                             |                                                                                                      |                           |                            |  |  |  |
| Name: Fehr's Nursery & Garden Center                                                                                                            |                                                                                                      |                           |                            |  |  |  |
| Relationship to burial site:                                                                                                                    |                                                                                                      | Advocacy contact:         |                            |  |  |  |
| Address: 4340 Sandy Spring Road                                                                                                                 |                                                                                                      |                           | Phone: <b>301-384-5222</b> |  |  |  |
| City: Burtonsville                                                                                                                              | State: MD                                                                                            |                           | ZIP Code: <b>20866</b>     |  |  |  |
|                                                                                                                                                 | BURIAL SIT                                                                                           | TE SURVEYOR               |                            |  |  |  |
| Name: Tina Simmons & Dennis Green                                                                                                               | Survey Date: 3/                                                                                      | ′3/2018                   | Time Spent: 25 min         |  |  |  |
| Address:                                                                                                                                        |                                                                                                      |                           | Phone:                     |  |  |  |
| Email:                                                                                                                                          | Email:                                                                                               |                           |                            |  |  |  |
| Photographer: Tina Simmons                                                                                                                      |                                                                                                      |                           |                            |  |  |  |
| COMMENTS                                                                                                                                        |                                                                                                      |                           |                            |  |  |  |
| Suggestions for follow-up:                                                                                                                      |                                                                                                      |                           |                            |  |  |  |
| Needs branches picked up and light mowing only                                                                                                  |                                                                                                      |                           |                            |  |  |  |
|                                                                                                                                                 |                                                                                                      |                           |                            |  |  |  |
| Safety issues, invasive vegetation removal, fence removal/restoration, signage, trash, erosion, vandalism:                                      |                                                                                                      |                           |                            |  |  |  |
|                                                                                                                                                 |                                                                                                      |                           |                            |  |  |  |
| Any things of significance about this constant?                                                                                                 |                                                                                                      |                           |                            |  |  |  |
| Anything of significance about this cemetery?                                                                                                   |                                                                                                      |                           |                            |  |  |  |
| Was told it was originally part of the Snyder farm     FindaGrave.com lists it as Carr-Edmonston Graveyard                                      |                                                                                                      |                           |                            |  |  |  |
| <u>.</u>                                                                                                                                        |                                                                                                      |                           |                            |  |  |  |
| SOURCES                                                                                                                                         |                                                                                                      |                           |                            |  |  |  |
| Cite sources used and resources available:                                                                                                      |                                                                                                      |                           |                            |  |  |  |
| • www.FindaGrave.com  Steman & Raman Computers Records of Prince Computers                                                                      |                                                                                                      |                           |                            |  |  |  |
| Stones & Bones Cemetery Records of Prince George's County                                                                                       |                                                                                                      |                           |                            |  |  |  |