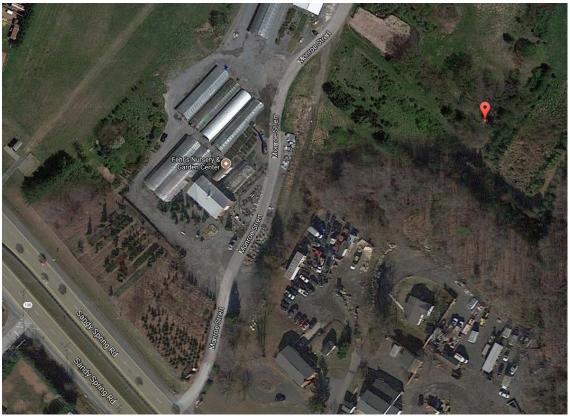

| MONTGOMERY COUNTY CEMETERY INVENTORY REVISITED                                                                                                  |                                                                                                      |                           |                            |  |  |  |
|-------------------------------------------------------------------------------------------------------------------------------------------------|------------------------------------------------------------------------------------------------------|---------------------------|----------------------------|--|--|--|
| BURIAL SITE INFORMATION                                                                                                                         |                                                                                                      |                           |                            |  |  |  |
| Name: Carr Family Cemetery                                                                                                                      |                                                                                                      | Inventory ID: 055         |                            |  |  |  |
| Alternate name: Carr-Burton-Waters-Edmonston Cemetery                                                                                           |                                                                                                      |                           |                            |  |  |  |
| Address: 4340 Sandy Spring Road (Rte 198), Burtonsville, MD 20866                                                                               |                                                                                                      |                           |                            |  |  |  |
| Website:                                                                                                                                        |                                                                                                      |                           |                            |  |  |  |
| GPS coordinates: Latitude: 39.108672                                                                                                            |                                                                                                      | Longitude: -76.91909      | 7                          |  |  |  |
| FindaGrave: https://www.findagrave.com/cemetery/2434647                                                                                         |                                                                                                      |                           |                            |  |  |  |
| BURIAL SITE TYPE                                                                                                                                |                                                                                                      |                           |                            |  |  |  |
| Category: Religious Community Family African American Other:                                                                                    |                                                                                                      |                           |                            |  |  |  |
| BURIAL SITE EVALUATION                                                                                                                          |                                                                                                      |                           |                            |  |  |  |
| Setting/location description:   Rural                                                                                                           | Setting/location description: 🛛 Rural 🗌 Urban 🗋 Suburban 🔯 Wooded 🔲 Other:                           |                           |                            |  |  |  |
| General condition (See conditions sheet):                                                                                                       |                                                                                                      |                           |                            |  |  |  |
| Is there a formal entrance?                                                                                                                     |                                                                                                      |                           |                            |  |  |  |
| Is cemetery active (recent burials)?   Yes   No   Is there a cemetery sign:   Yes   No                                                          |                                                                                                      |                           |                            |  |  |  |
| Is cemetery being maintained?  Yes                                                                                                              | Minimal 🛛 No                                                                                         | (If yes, note caretaker's | name below)                |  |  |  |
| Are there visible markers? ☑ Yes ☐ No                                                                                                           | Approximate nu burials/visible n                                                                     |                           | Date ranges: 1832-1910     |  |  |  |
| Description: (markers, materials, arrangement                                                                                                   | Description: (markers, materials, arrangement, landscaping/vegetation, fence, paths and roads, etc.) |                           |                            |  |  |  |
| • Go 1/10-mile from road, turn right at red barn and water spigot. Follow grass path. Turn left at second spigot. Graves are in grove of trees. |                                                                                                      |                           |                            |  |  |  |
| • 13 headstones and 7 field stone marker                                                                                                        | ·s                                                                                                   |                           |                            |  |  |  |
| Concrete circle pads once held fence po                                                                                                         | sts                                                                                                  |                           |                            |  |  |  |
|                                                                                                                                                 |                                                                                                      |                           |                            |  |  |  |
| BURIAL SITE CONTACT                                                                                                                             |                                                                                                      |                           |                            |  |  |  |
| Name: Fehr's Nursery & Garden Center                                                                                                            |                                                                                                      |                           |                            |  |  |  |
| Relationship to burial site:                                                                                                                    |                                                                                                      | Advocacy contact:         |                            |  |  |  |
| Address: 4340 Sandy Spring Road                                                                                                                 |                                                                                                      |                           | Phone: <b>301-384-5222</b> |  |  |  |
| City: Burtonsville                                                                                                                              | State: MD                                                                                            |                           | ZIP Code: <b>20866</b>     |  |  |  |
|                                                                                                                                                 | BURIAL SIT                                                                                           | TE SURVEYOR               |                            |  |  |  |
| Name: Tina Simmons & Dennis Green                                                                                                               | Survey Date: 3/                                                                                      | ′3/2018                   | Time Spent: 25 min         |  |  |  |
| Address:                                                                                                                                        |                                                                                                      |                           | Phone:                     |  |  |  |
| Email:                                                                                                                                          | Email:                                                                                               |                           |                            |  |  |  |
| Photographer: Tina Simmons                                                                                                                      |                                                                                                      |                           |                            |  |  |  |
| COMMENTS                                                                                                                                        |                                                                                                      |                           |                            |  |  |  |
| Suggestions for follow-up:                                                                                                                      |                                                                                                      |                           |                            |  |  |  |
| Needs branches picked up and light mowing only                                                                                                  |                                                                                                      |                           |                            |  |  |  |
|                                                                                                                                                 |                                                                                                      |                           |                            |  |  |  |
| Safety issues, invasive vegetation removal, fence removal/restoration, signage, trash, erosion, vandalism:                                      |                                                                                                      |                           |                            |  |  |  |
|                                                                                                                                                 |                                                                                                      |                           |                            |  |  |  |
| Any things of significance about this constant?                                                                                                 |                                                                                                      |                           |                            |  |  |  |
| Anything of significance about this cemetery?                                                                                                   |                                                                                                      |                           |                            |  |  |  |
| Was told it was originally part of the Snyder farm     FindaGrave.com lists it as Carr-Edmonston Graveyard                                      |                                                                                                      |                           |                            |  |  |  |
| <u>.</u>                                                                                                                                        |                                                                                                      |                           |                            |  |  |  |
| SOURCES                                                                                                                                         |                                                                                                      |                           |                            |  |  |  |
| Cite sources used and resources available:                                                                                                      |                                                                                                      |                           |                            |  |  |  |
| • www.FindaGrave.com  Steman & Raman Computers Records of Prince Computers                                                                      |                                                                                                      |                           |                            |  |  |  |
| Stones & Bones Cemetery Records of Prince George's County                                                                                       |                                                                                                      |                           |                            |  |  |  |