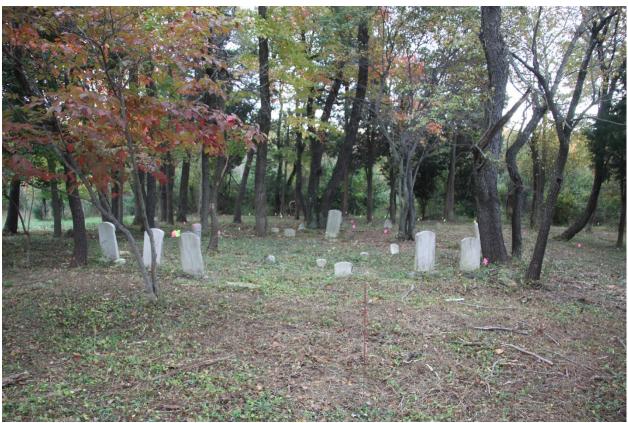

## Montgomery County Cemetery Inventory Photograph Log

| Cemetery Name: Carr Family Cemetery |           | Inventory ID: 055                                                                           |  |  |
|-------------------------------------|-----------|---------------------------------------------------------------------------------------------|--|--|
| Photographer: Tina Simmons          |           | Date: 3/3/2018                                                                              |  |  |
| Time                                | Photo No. | Description and direction you are facing (Ex: detail of wall around Carr plot facing North) |  |  |
| 3:33 pm                             | 1         | Fehr's Nursery & Garden Center entrance                                                     |  |  |
| 3:47 pm                             | 2         | Gravel drive where right turn to go to cemetery                                             |  |  |
| 3:49 pm                             | 3         | Turn left at second spigot to go to cemetery                                                |  |  |
| 3:51 pm                             | 4         | View to center of cemetery                                                                  |  |  |
| 3:53 pm                             | 5         | Panoramic                                                                                   |  |  |
| 11:29 am                            | 6         | Taken after cemetery cleanup on 10/26/2011                                                  |  |  |
|                                     |           |                                                                                             |  |  |
|                                     |           |                                                                                             |  |  |
|                                     |           |                                                                                             |  |  |
|                                     |           |                                                                                             |  |  |

1. Fehr's Nursery & Garden Center entrance

2. Gravel drive where right turn to go to cemetery

3. Turn left at second spigot to go to cemetery

4. View to center of cemetery

5. Panoramic

6. Taken after cemetery cleanup on 10/26/2011