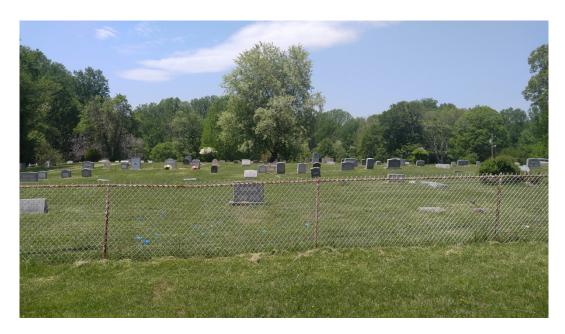

1. Approach to cemetery from Chandlee Mill Road, facing west

2. View into cemetery from entrance

3. Panoramic from west to north to east

4. Panoramic from east to south to west