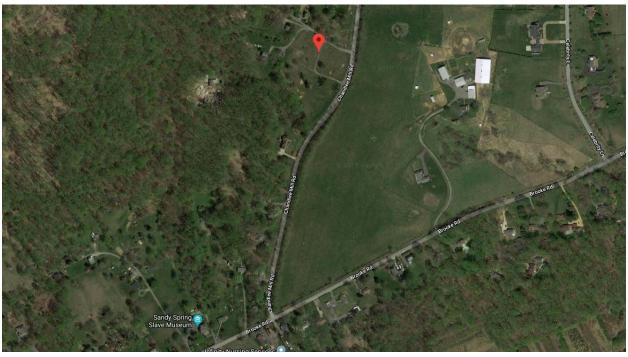

1. Approach to cemetery from Chandlee Mill Road, facing west

2. View into cemetery from entrance

3. Panoramic from west to north to east

4. Panoramic from east to south to west