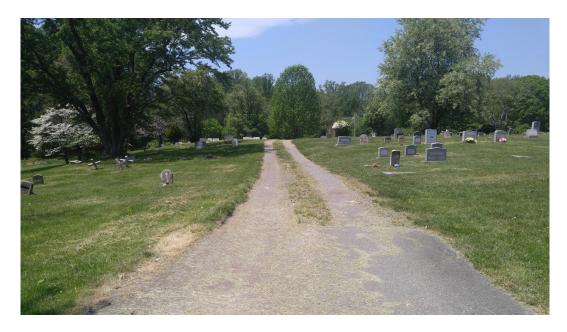

1. Approach to cemetery from Chandlee Mill Road, facing west

2. View into cemetery from entrance

3. Panoramic from west to north to east

4. Panoramic from east to south to west