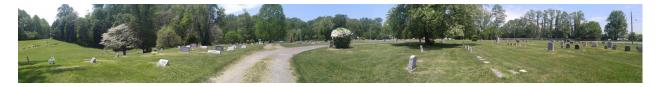

## Montgomery County Cemetery Inventory Photograph Log

| Cemetery Name: Ash Memorial Cemetery Photographer: Meredith Gorres |   | Inventory ID: 066  Date: 5/12/2018                        |      |
|--------------------------------------------------------------------|---|-----------------------------------------------------------|------|
|                                                                    |   |                                                           | Time |
| 1:00 pm                                                            | 1 | Approach to cemetery from Chandlee Mill Road, facing west |      |
| I                                                                  | 2 | View into cemetery from entrance                          |      |
| I                                                                  | 3 | Panoramic from west to north to east                      |      |
| 1:05 pm                                                            | 4 | Panoramic from east to south to west                      |      |

1. Approach to cemetery from Chandlee Mill Road, facing west

2. View into cemetery from entrance

3. Panoramic from west to north to east

4. Panoramic from east to south to west