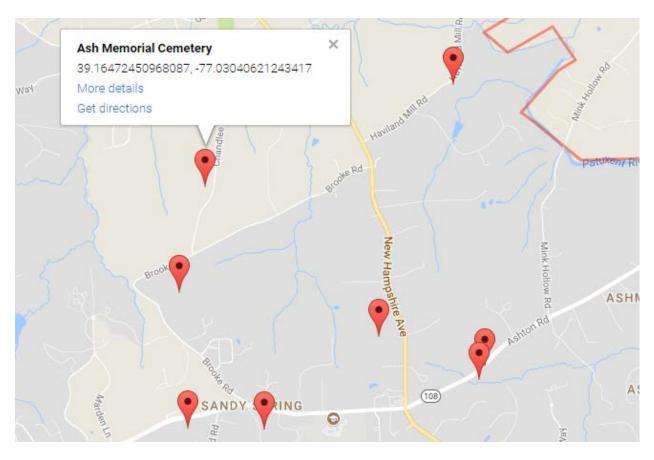

| MONTGOMERY COUNTY CEMETERY INVENTORY REVISITED                  |                                                                                      |                            |  |  |  |
|-----------------------------------------------------------------|--------------------------------------------------------------------------------------|----------------------------|--|--|--|
| BUR                                                             | IAL SITE INFORMATION                                                                 |                            |  |  |  |
| Name: Ash Memorial Cemetery                                     |                                                                                      | Inventory ID: 066          |  |  |  |
| Alternate name:                                                 |                                                                                      | , ,                        |  |  |  |
| Address: 18634 Chandlee Mill Road, Sandy Spr                    | ing                                                                                  |                            |  |  |  |
| Website:                                                        |                                                                                      |                            |  |  |  |
| GPS coordinates: Latitude: 39.164724                            | Longitude: -77.03040                                                                 | 16                         |  |  |  |
| FindaGrave: https://www.findagrave.com/cemetery.                | <u>-</u><br>/ <u>1967779</u>                                                         |                            |  |  |  |
|                                                                 | BURIAL SITE TYPE                                                                     |                            |  |  |  |
| Category: Religious Community                                   | ☐ Family ☐ African America                                                           | n 🗌 Other:                 |  |  |  |
| BUR                                                             | RIAL SITE EVALUATION                                                                 |                            |  |  |  |
| Setting/location description:   Rural  Urban                    | ☐ Suburban ☐ Wooded ☐ C                                                              | Other:                     |  |  |  |
| General condition (See conditions sheet):   Excel               | llent 🗌 Good 🛛 <b>Fair</b> 🛭                                                         | Poor None                  |  |  |  |
| Is there a formal entrance?   Yes  No                           | Is there a formal entrance?   Yes  No  Accessibility:  Inaccessible  By foot  By car |                            |  |  |  |
| Is cemetery active (recent burials)?   ✓ Yes   ✓                | No Is there a cemetery sig                                                           | gn: 🛛 <b>Yes</b> 🔲 No      |  |  |  |
| Is cemetery being maintained? 🛛 Yes 🗌 Minin                     | nal No (If yes, note caretaker's                                                     | name below)                |  |  |  |
|                                                                 | proximate number of rials/visible markers: <b>500</b>                                | Date ranges: 1850–2018     |  |  |  |
| Description: (markers, materials, arrangement, land             | scaping/vegetation, fence, paths and                                                 | roads, etc.)               |  |  |  |
| Linear grave site layout facing east/west                       |                                                                                      |                            |  |  |  |
| Circular gravel driveway with fence along no                    | rth and east sides                                                                   |                            |  |  |  |
| Grass mowed regularly                                           |                                                                                      |                            |  |  |  |
|                                                                 |                                                                                      |                            |  |  |  |
| Bl                                                              | JRIAL SITE CONTACT                                                                   |                            |  |  |  |
| Name: Snowden Funeral Home - https://www.sr                     | nowdencares.com/                                                                     |                            |  |  |  |
| Relationship to burial site: Custodian                          | Advocacy contact:                                                                    |                            |  |  |  |
| Address: 246 N. Washington Street                               |                                                                                      | Phone: <b>301-762-2500</b> |  |  |  |
| City: Rockville State                                           | e: MD                                                                                | ZIP Code: <b>20850</b>     |  |  |  |
| BU                                                              | BURIAL SITE SURVEYOR                                                                 |                            |  |  |  |
| Name: Meredith Gorres, Anastasia Poulos                         | Survey Date: 5/12/2018                                                               | Time spent: 10 min         |  |  |  |
| Address:                                                        | Address:                                                                             |                            |  |  |  |
| Email:                                                          |                                                                                      |                            |  |  |  |
| Photographer: Meredith Gorres, Anastasia Poul                   | os                                                                                   |                            |  |  |  |
|                                                                 | COMMENTS                                                                             |                            |  |  |  |
| Suggestions for follow-up:                                      |                                                                                      |                            |  |  |  |
| Repair signage                                                  |                                                                                      |                            |  |  |  |
| Clean up discarded trash                                        |                                                                                      |                            |  |  |  |
| Safety issues, invasive vegetation removal, fence ren           | noval/restoration, signage, trash, eros                                              | sion, vandalism:           |  |  |  |
| Chain link fence needs repair or replacement                    |                                                                                      |                            |  |  |  |
| Numerous fallen grave markers                                   |                                                                                      |                            |  |  |  |
| Anything of significance about this cemetery?                   |                                                                                      |                            |  |  |  |
|                                                                 |                                                                                      |                            |  |  |  |
|                                                                 |                                                                                      |                            |  |  |  |
|                                                                 | SOURCES                                                                              |                            |  |  |  |
| Cite sources used and resources available:                      |                                                                                      |                            |  |  |  |
| http://www.gazette.net/stories/071608/olnenew221826_32357.shtml |                                                                                      |                            |  |  |  |
|                                                                 |                                                                                      |                            |  |  |  |