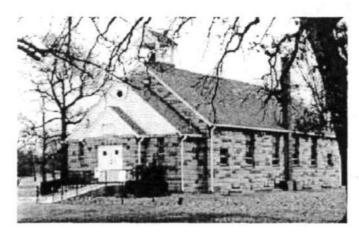

Prepare both a one paragraph summary and a comprehensive description of the resource and its various elements as it exists today.

The building was constructed in 1955. In 1960, stoneface siding was added. The church is four bays deep with an entrance in the north (gable) end. The entrance facade has a short, open bell-tower on the roof. The doorway has double-doors and projects slightly from the mass of the building, as does a larger vestibule, which like the doorway, is a scaled down version of the gable-end. There is also a semi-enclosed narrow chimney which is located in the middle of the right side exterior wall, and which extends only a little higher than the peak of the roof.