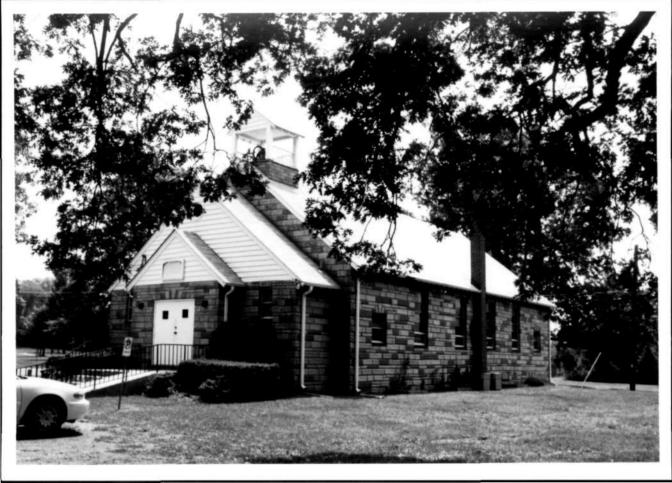

Prepare both a one paragraph summary and a comprehensive description of the resource and its various elements as it exists today.

The building was constructed in 1955. In 1960, stoneface siding was added. The church is four bays deep with an entrance in the north (gable) end. The entrance facade has a short, open bell-tower on the roof. The doorway has double-doors and projects slightly from the mass of the building, as does a larger vestibule, which like the doorway, is a scaled down version of the gable-end. There is also a semi-enclosed narrow chimney which is located in the middle of the right side exterior wall, and which extends only a little higher than the peak of the roof.

M:14-39 BROOKE GROVE BRINK ROAD

NORTHWEST FACADE

CLARE CAVICCHI

M:14-39 BROOKE GROVE BRINK ROAD

EAST FACADE

CLARE CAVICCHI 6-12-2002

M: 14-39 BROOKE GROVE BRINK ROAD

NORTH FACADE DETAIL