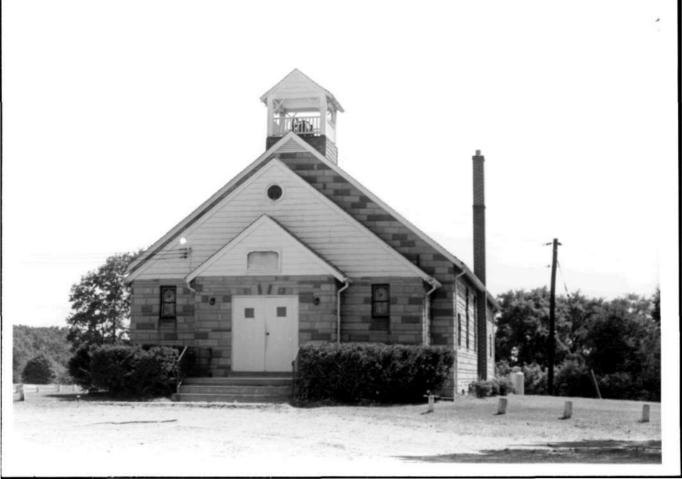

Prepare both a one paragraph summary and a comprehensive description of the resource and its various elements as it exists today.

The building was constructed in 1955. In 1960, stoneface siding was added. The church is four bays deep with an entrance in the north (gable) end. The entrance facade has a short, open bell-tower on the roof. The doorway has double-doors and projects slightly from the mass of the building, as does a larger vestibule, which like the doorway, is a scaled down version of the gable-end. There is also a semi-enclosed narrow chimney which is located in the middle of the right side exterior wall, and which extends only a little higher than the peak of the roof.

M:14-39 BROOKE GROVE BRINK ROAD

NORTHWEST FACADE

CLARE CAVICCHI

M:14-39 BROOKE GROVE BRINK ROAD

EAST FACADE

CLARE CAVICCHI 6-12-2002

M: 14-39 BROOKE GROVE BRINK ROAD

NORTH FACADE DETAIL