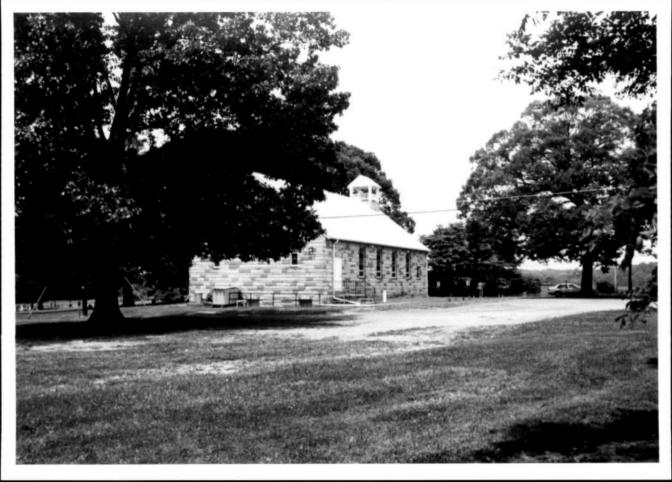

Prepare both a one paragraph summary and a comprehensive description of the resource and its various elements as it exists today.

The building was constructed in 1955. In 1960, stoneface siding was added. The church is four bays deep with an entrance in the north (gable) end. The entrance facade has a short, open bell-tower on the roof. The doorway has double-doors and projects slightly from the mass of the building, as does a larger vestibule, which like the doorway, is a scaled down version of the gable-end. There is also a semi-enclosed narrow chimney which is located in the middle of the right side exterior wall, and which extends only a little higher than the peak of the roof.

M:14-39 BROOKE GROVE BRINK ROAD

NORTHWEST FACADE

CLARE CAVICCHI

M:14-39 BROOKE GROVE BRINK ROAD

EAST FACADE

CLARE CAVICCHI 6-12-2002

M: 14-39 BROOKE GROVE BRINK ROAD

NORTH FACADE DETAIL

CLARE CAVICCHI

M: 14-39 BROOKE GROVE BRINK ROAD

CEMETERY + TREES

CLARE CAVICCHI

M: 14-39 BROOKE GROVE BRINK ROAD

SOUTHEAST FACADE

CLARE CAVICCHI

M: 14-39 BROOKE GROVE BRINK ROAD