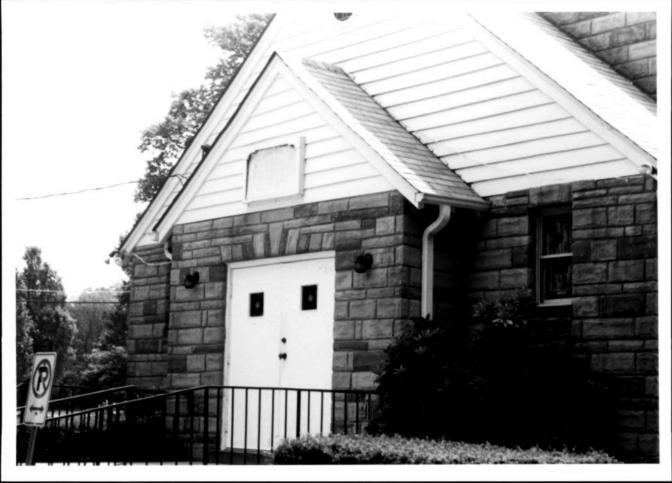

Prepare both a one paragraph summary and a comprehensive description of the resource and its various elements as it exists today.

The building was constructed in 1955. In 1960, stoneface siding was added. The church is four bays deep with an entrance in the north (gable) end. The entrance facade has a short, open bell-tower on the roof. The doorway has double-doors and projects slightly from the mass of the building, as does a larger vestibule, which like the doorway, is a scaled down version of the gable-end. There is also a semi-enclosed narrow chimney which is located in the middle of the right side exterior wall, and which extends only a little higher than the peak of the roof.

M:14-39 BROOKE GROVE BRINK ROAD

NORTHWEST FACADE

CLARE CAVICCHI

M:14-39 BROOKE GROVE BRINK ROAD

EAST FACADE

CLARE CAVICCHI 6-12-2002

M: 14-39 BROOKE GROVE BRINK ROAD

NORTH FACADE DETAIL