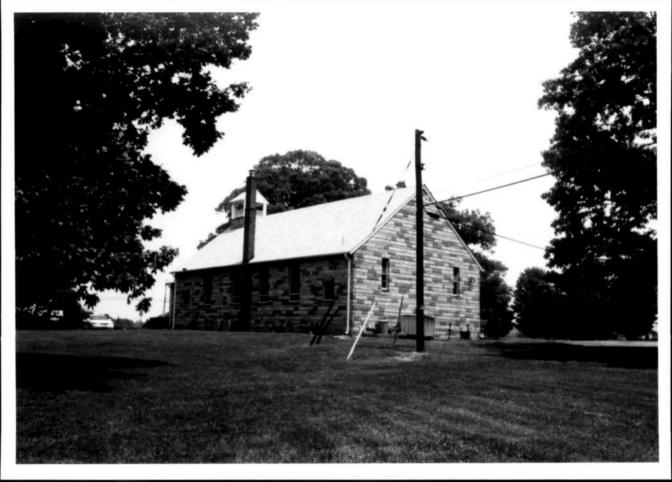

Prepare both a one paragraph summary and a comprehensive description of the resource and its various elements as it exists today.

The building was constructed in 1955. In 1960, stoneface siding was added. The church is four bays deep with an entrance in the north (gable) end. The entrance facade has a short, open bell-tower on the roof. The doorway has double-doors and projects slightly from the mass of the building, as does a larger vestibule, which like the doorway, is a scaled down version of the gable-end. There is also a semi-enclosed narrow chimney which is located in the middle of the right side exterior wall, and which extends only a little higher than the peak of the roof.

M:14-39 BROOKE GROVE BRINK ROAD

NORTHWEST FACADE

CLARE CAVICCHI

M:14-39 BROOKE GROVE BRINK ROAD

EAST FACADE

CLARE CAVICCHI 6-12-2002

M: 14-39 BROOKE GROVE BRINK ROAD

NORTH FACADE DETAIL

> CEMETERY LOOKING EAST

-421

.

CHARE CAVICCHI

MI14-39 BROOKE GROVE BRINK ROAD

SOUTH WEST FACADE

CLARE CAVICCHI