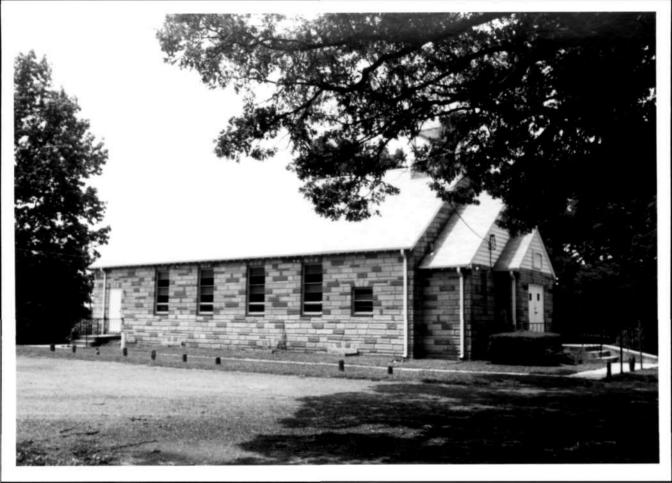

Prepare both a one paragraph summary and a comprehensive description of the resource and its various elements as it exists today.

The building was constructed in 1955. In 1960, stoneface siding was added. The church is four bays deep with an entrance in the north (gable) end. The entrance facade has a short, open bell-tower on the roof. The doorway has double-doors and projects slightly from the mass of the building, as does a larger vestibule, which like the doorway, is a scaled down version of the gable-end. There is also a semi-enclosed narrow chimney which is located in the middle of the right side exterior wall, and which extends only a little higher than the peak of the roof.

CLARE CAVICCHI

M: 14-39 BROOKE GROVE BRINK ROAD

CEMETERY + TREES

CLARE CAVICCHI

M: 14-39 BROOKE GROVE BRINK ROAD

SOUTHEAST FACADE

CLARE CAVICCHI

M: 14-39 BROOKE GROVE BRINK ROAD