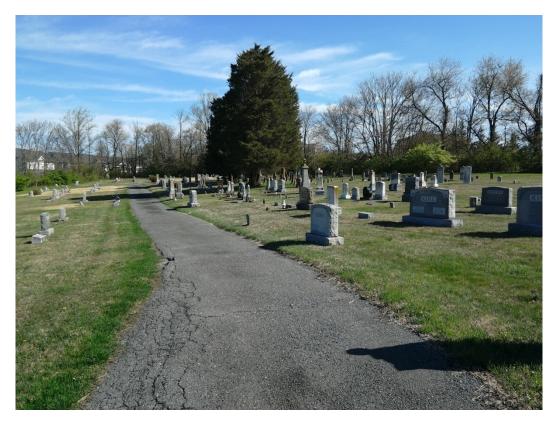

## Montgomery County Cemetery Inventory Photograph Log

| Cemetery Name: Clarksburg Methodist Church Cemetery |           | Inventory ID: 071                                                                                     |  |
|-----------------------------------------------------|-----------|-------------------------------------------------------------------------------------------------------|--|
| Photographer: Raymond Day                           |           | Date: 4/26/2018                                                                                       |  |
| Time                                                | Photo No. | <b>Description and direction you are facing</b><br>(Ex: detail of wall around Carr plot facing North) |  |
| 9:30 am                                             | 1         | Approach to church and cemetery from Spire Street, facing east                                        |  |
| I                                                   | 2         | Driveway through cemetery, facing north                                                               |  |
| I                                                   | 3         | Center of cemetery on driveway, facing south                                                          |  |
| I                                                   | 4         | Panoramic from west to north to east                                                                  |  |
| 9:40 am                                             | 5         | Panoramic from east to south to west                                                                  |  |

1. Approach to church and cemetery from Spire Street, facing east

2. Driveway through cemetery, facing north

3. Center of cemetery on driveway, facing south

4. Panoramic from west to north to east

5. Panoramic from east to south to west