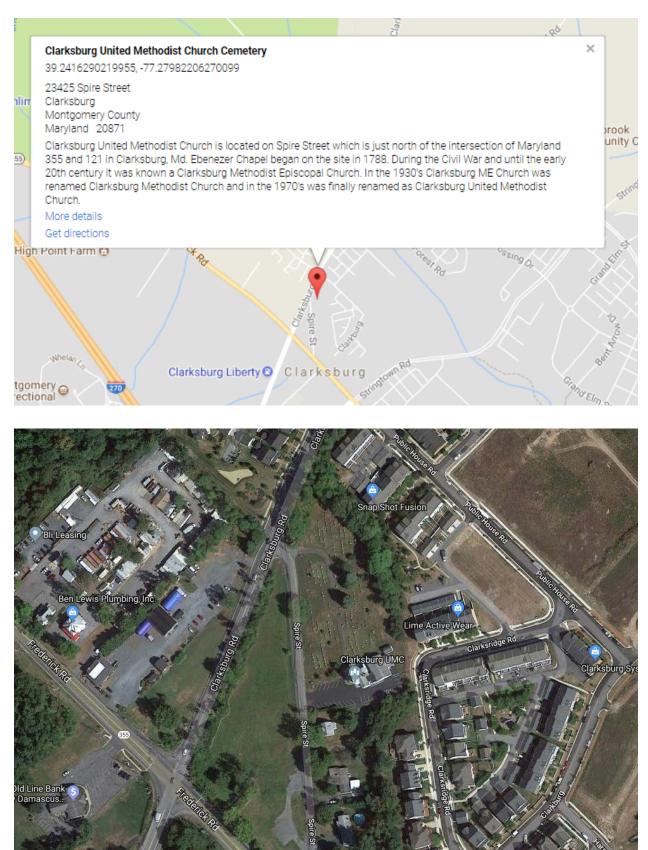

| MONTGOMERY COUN                                                                                            | NTY CEMETERY INVEN                                        | TORY REVISITED         |  |  |
|------------------------------------------------------------------------------------------------------------|-----------------------------------------------------------|------------------------|--|--|
| BURIAL SITE INFORMATION                                                                                    |                                                           |                        |  |  |
| Name: Clarksburg United Methodist Church                                                                   | Cemetery                                                  | Inventory ID: 071      |  |  |
| Alternate name: Ebenezer Chapel                                                                            |                                                           |                        |  |  |
| Address: 23425 Spire Street, Clarksburg                                                                    |                                                           |                        |  |  |
| Website: http://clarksburgmdumc.org/                                                                       |                                                           |                        |  |  |
| GPS coordinates: Latitude: 39.241629                                                                       | Longitude: -77.2798                                       | 322                    |  |  |
| FindaGrave: https://www.findagrave.com/cemetery/2229711                                                    |                                                           |                        |  |  |
| BURIAL SITE TYPE                                                                                           |                                                           |                        |  |  |
| Category: 🛛 Religious 🗌 Community                                                                          | Family African American                                   | Other:                 |  |  |
| BURIAL SITE EVALUATION                                                                                     |                                                           |                        |  |  |
| Setting/location description: 🗌 Rural 🔲 Urban 🛛 Suburban 🗌 Wooded 🔲 Other:                                 |                                                           |                        |  |  |
| General condition (See conditions sheet):                                                                  |                                                           |                        |  |  |
| Is there a formal entrance? 🗌 Yes 🛛 No Accessibility: 🗌 Inaccessible 🗌 By foot 🖾 By car                    |                                                           |                        |  |  |
| Is cemetery active (recent burials)? 🛛 Yes 🗋 No Is there a cemetery sign: 🗌 Yes 🖾 No                       |                                                           |                        |  |  |
|                                                                                                            | nimal 🔲 No (If yes, note caretake                         | 's name below)         |  |  |
| I Ara thara visible markars? IXI Vac I I No I                                                              | Approximate number of burials/visible markers: <b>520</b> | Date ranges: 1811–2017 |  |  |
| Description: (markers, materials, arrangement, la                                                          | indscaping/vegetation, fence, paths an                    | d roads, etc.)         |  |  |
| Central road through cemetery.                                                                             |                                                           |                        |  |  |
| Varying conditions of set stones, materials                                                                | s, and ages of grave markers.                             |                        |  |  |
|                                                                                                            |                                                           |                        |  |  |
|                                                                                                            |                                                           |                        |  |  |
|                                                                                                            | BURIAL SITE CONTACT                                       |                        |  |  |
| Name: Methodist Episcopal Church North, c/                                                                 | /o Clarksburg United Methodist Cl                         | nurch                  |  |  |
| Relationship to burial site:                                                                               | Advocacy contact: C                                       | lark Warfield          |  |  |
| Address: 23425 Spire Street                                                                                |                                                           | Phone: 301-253-6129    |  |  |
| City: Clarksburg St.                                                                                       | tate: MD                                                  | ZIP Code: 20871        |  |  |
| B                                                                                                          | BURIAL SITE SURVEYOR                                      |                        |  |  |
| Name: Raymond Day Su                                                                                       | urvey Date: 4/26/2018                                     | Time spent: 10 min     |  |  |
| Address:                                                                                                   |                                                           | Phone:                 |  |  |
| Email:                                                                                                     |                                                           |                        |  |  |
| Photographer: Raymond Day                                                                                  |                                                           |                        |  |  |
| COMMENTS                                                                                                   |                                                           |                        |  |  |
| Suggestions for follow-up:                                                                                 |                                                           |                        |  |  |
| N/A                                                                                                        |                                                           |                        |  |  |
|                                                                                                            |                                                           |                        |  |  |
| Safety issues, invasive vegetation removal, fence removal/restoration, signage, trash, erosion, vandalism: |                                                           |                        |  |  |
| N/A                                                                                                        |                                                           |                        |  |  |
|                                                                                                            |                                                           |                        |  |  |
| Anything of significance about this cemetery?                                                              |                                                           |                        |  |  |
| N/A                                                                                                        |                                                           |                        |  |  |
|                                                                                                            |                                                           |                        |  |  |
| SOURCES                                                                                                    |                                                           |                        |  |  |
| Cite sources used and resources available:                                                                 |                                                           |                        |  |  |
| https://mht.maryland.gov/secure/medusa/PDF/Montgomery/M;%2013-10.pdf                                       |                                                           |                        |  |  |
|                                                                                                            |                                                           |                        |  |  |