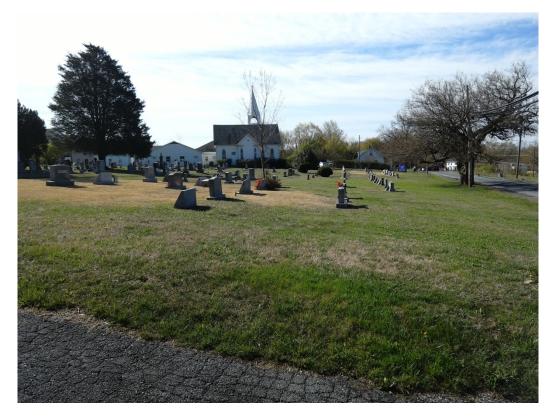

## Montgomery County Cemetery Inventory Photograph Log

| Cemetery Name: Clarksburg Methodist Church Cemetery |           | Inventory ID: 071                                                                                     |  |
|-----------------------------------------------------|-----------|-------------------------------------------------------------------------------------------------------|--|
| Photographer: Raymond Day                           |           | Date: 4/26/2018                                                                                       |  |
| Time                                                | Photo No. | <b>Description and direction you are facing</b><br>(Ex: detail of wall around Carr plot facing North) |  |
| 9:30 am                                             | 1         | Approach to church and cemetery from Spire Street, facing east                                        |  |
| I                                                   | 2         | Driveway through cemetery, facing north                                                               |  |
| I                                                   | 3         | Center of cemetery on driveway, facing south                                                          |  |
| I                                                   | 4         | Panoramic from west to north to east                                                                  |  |
| 9:40 am                                             | 5         | Panoramic from east to south to west                                                                  |  |

1. Approach to church and cemetery from Spire Street, facing east

2. Driveway through cemetery, facing north

3. Center of cemetery on driveway, facing south

4. Panoramic from west to north to east

5. Panoramic from east to south to west