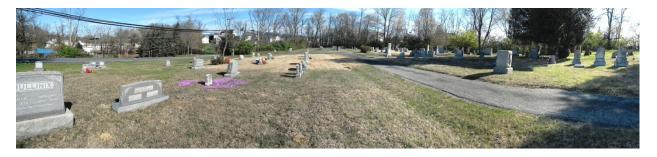

## Montgomery County Cemetery Inventory Photograph Log

| Cemetery Name: Clarksburg Methodist Church Cemetery |           | Inventory ID: 071                                                                                     |  |
|-----------------------------------------------------|-----------|-------------------------------------------------------------------------------------------------------|--|
| Photographer: Raymond Day                           |           | Date: 4/26/2018                                                                                       |  |
| Time                                                | Photo No. | <b>Description and direction you are facing</b><br>(Ex: detail of wall around Carr plot facing North) |  |
| 9:30 am                                             | 1         | Approach to church and cemetery from Spire Street, facing east                                        |  |
| I                                                   | 2         | Driveway through cemetery, facing north                                                               |  |
| I                                                   | 3         | Center of cemetery on driveway, facing south                                                          |  |
| I                                                   | 4         | Panoramic from west to north to east                                                                  |  |
| 9:40 am                                             | 5         | Panoramic from east to south to west                                                                  |  |

1. Approach to church and cemetery from Spire Street, facing east

2. Driveway through cemetery, facing north

3. Center of cemetery on driveway, facing south

4. Panoramic from west to north to east

5. Panoramic from east to south to west