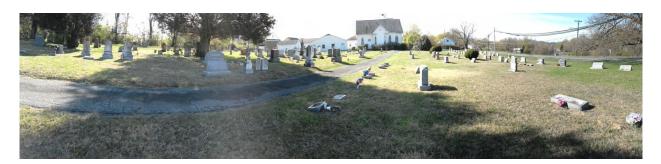

## Montgomery County Cemetery Inventory Photograph Log

| Cemetery Name: Clarksburg Methodist Church Cemetery |           | Inventory ID: 071                                                                                     |  |
|-----------------------------------------------------|-----------|-------------------------------------------------------------------------------------------------------|--|
| Photographer: Raymond Day                           |           | Date: 4/26/2018                                                                                       |  |
| Time                                                | Photo No. | <b>Description and direction you are facing</b><br>(Ex: detail of wall around Carr plot facing North) |  |
| 9:30 am                                             | 1         | Approach to church and cemetery from Spire Street, facing east                                        |  |
| I                                                   | 2         | Driveway through cemetery, facing north                                                               |  |
| I                                                   | 3         | Center of cemetery on driveway, facing south                                                          |  |
| I                                                   | 4         | Panoramic from west to north to east                                                                  |  |
| 9:40 am                                             | 5         | Panoramic from east to south to west                                                                  |  |

1. Approach to church and cemetery from Spire Street, facing east

2. Driveway through cemetery, facing north

3. Center of cemetery on driveway, facing south

4. Panoramic from west to north to east

5. Panoramic from east to south to west