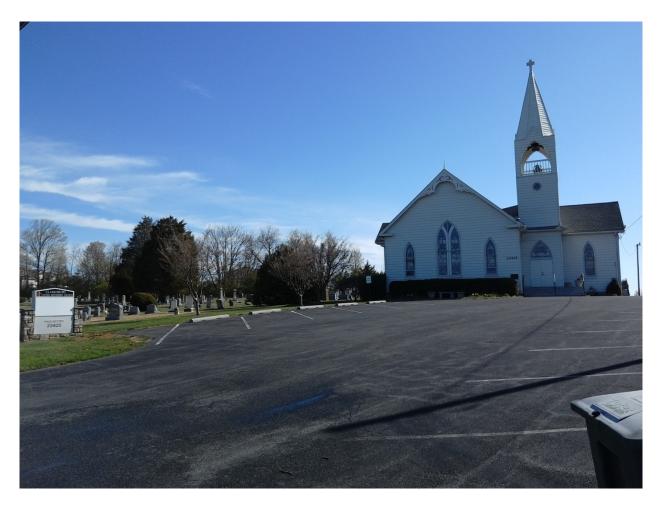

## Montgomery County Cemetery Inventory Photograph Log

| Cemetery Name: Clarksburg Methodist Church Cemetery |           | Inventory ID: 071                                                                                     |  |
|-----------------------------------------------------|-----------|-------------------------------------------------------------------------------------------------------|--|
| Photographer: Raymond Day                           |           | Date: 4/26/2018                                                                                       |  |
| Time                                                | Photo No. | <b>Description and direction you are facing</b><br>(Ex: detail of wall around Carr plot facing North) |  |
| 9:30 am                                             | 1         | Approach to church and cemetery from Spire Street, facing east                                        |  |
| I                                                   | 2         | Driveway through cemetery, facing north                                                               |  |
| I                                                   | 3         | Center of cemetery on driveway, facing south                                                          |  |
| I                                                   | 4         | Panoramic from west to north to east                                                                  |  |
| 9:40 am                                             | 5         | Panoramic from east to south to west                                                                  |  |

1. Approach to church and cemetery from Spire Street, facing east

2. Driveway through cemetery, facing north

3. Center of cemetery on driveway, facing south

4. Panoramic from west to north to east

5. Panoramic from east to south to west