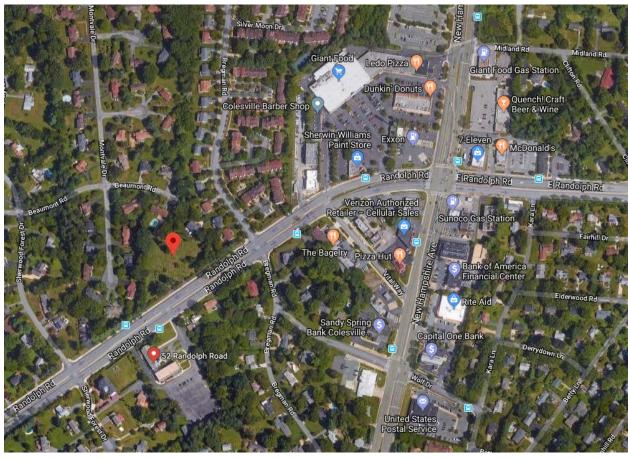

| MONTGOMERY COUNTY CEMETERY INVENTORY REVISITED                                                             |                                                                                                      |                       |                               |  |  |  |
|------------------------------------------------------------------------------------------------------------|------------------------------------------------------------------------------------------------------|-----------------------|-------------------------------|--|--|--|
| BURIAL SITE INFORMATION                                                                                    |                                                                                                      |                       |                               |  |  |  |
| Name: Colesville Cemetery                                                                                  |                                                                                                      |                       | Inventory ID: 072             |  |  |  |
| Alternate name: Colesville UMC, Andrew Chapel Meth Church South                                            |                                                                                                      |                       |                               |  |  |  |
| Address: 52 Randolph Road, Colesville (Across the street from church)                                      |                                                                                                      |                       |                               |  |  |  |
| Website: http://www.cumc.org/                                                                              |                                                                                                      |                       |                               |  |  |  |
| GPS coordinates: Latitude: 39.074721                                                                       |                                                                                                      | Longitude: -77.00659  | 6                             |  |  |  |
| FindaGrave: https://www.findagrave.com/cemetery/735560                                                     |                                                                                                      |                       |                               |  |  |  |
| BURIAL SITE TYPE                                                                                           |                                                                                                      |                       |                               |  |  |  |
| Category: Religious Community Family African American Other:                                               |                                                                                                      |                       |                               |  |  |  |
|                                                                                                            | BURIAL SITE                                                                                          | EVALUATION            |                               |  |  |  |
| Setting/location description: Rural                                                                        | Urban 🛛 Suburl                                                                                       | ban 🗌 Wooded 🔲        | Other:                        |  |  |  |
| General condition (See conditions sheet):                                                                  | Excellent                                                                                            | Good                  | ☐ Poor ☐ None                 |  |  |  |
| Is there a formal entrance?   Yes                                                                          | 1                                                                                                    | Accessibility:  Inacc | cessible  By foot  By car     |  |  |  |
| Is cemetery active (recent burials)? 🛛 Yes 🔲 No 💮 Is there a cemetery sign: 🖾 Yes 🗀 No                     |                                                                                                      |                       |                               |  |  |  |
| Is cemetery being maintained? X Yes                                                                        |                                                                                                      |                       |                               |  |  |  |
| Are there visible markers? X Yes No                                                                        | Approximate nur burials/visible m                                                                    |                       | Date ranges: 1869–2018        |  |  |  |
| Description: (markers, materials, arrangeme                                                                | Description: (markers, materials, arrangement, landscaping/vegetation, fence, paths and roads, etc.) |                       |                               |  |  |  |
| Well-maintained grounds                                                                                    |                                                                                                      |                       |                               |  |  |  |
| Variety of trees and shrubs                                                                                |                                                                                                      |                       |                               |  |  |  |
| Split-rail fence along Randolph Road,                                                                      | chain-link fence or                                                                                  | n other three sides   |                               |  |  |  |
|                                                                                                            |                                                                                                      |                       |                               |  |  |  |
|                                                                                                            | BURIAL SIT                                                                                           | TE CONTACT            |                               |  |  |  |
| Name: Colesville United Methodist Chur                                                                     | ch                                                                                                   |                       |                               |  |  |  |
| Relationship to burial site:                                                                               |                                                                                                      | Advocacy contact: Co  | lesville Cemetery Association |  |  |  |
| Address: 52 Randolph Road                                                                                  |                                                                                                      | -                     | Phone: 301-774-7328           |  |  |  |
| City: Silver Spring                                                                                        | State: MD                                                                                            |                       | ZIP Code: <b>20904</b>        |  |  |  |
|                                                                                                            | BURIAL SIT                                                                                           | E SURVEYOR            |                               |  |  |  |
| Name: Allison Weiss                                                                                        | Survey Date: 5/13                                                                                    | 3/2018                | Time spent: 10 min            |  |  |  |
| Address:                                                                                                   |                                                                                                      | <u> </u>              | Phone:                        |  |  |  |
| Email:                                                                                                     |                                                                                                      |                       |                               |  |  |  |
| Photographer: Fred Sisk                                                                                    |                                                                                                      |                       |                               |  |  |  |
| COMMENTS                                                                                                   |                                                                                                      |                       |                               |  |  |  |
| Suggestions for follow-up:                                                                                 |                                                                                                      |                       |                               |  |  |  |
| N/A                                                                                                        |                                                                                                      |                       |                               |  |  |  |
|                                                                                                            |                                                                                                      |                       |                               |  |  |  |
| Safety issues, invasive vegetation removal, fence removal/restoration, signage, trash, erosion, vandalism: |                                                                                                      |                       |                               |  |  |  |
| N/A                                                                                                        |                                                                                                      |                       |                               |  |  |  |
|                                                                                                            |                                                                                                      |                       |                               |  |  |  |
| Anything of significance about this cemetery?                                                              |                                                                                                      |                       |                               |  |  |  |
| N/A                                                                                                        |                                                                                                      |                       |                               |  |  |  |
|                                                                                                            |                                                                                                      |                       |                               |  |  |  |
| SOURCES                                                                                                    |                                                                                                      |                       |                               |  |  |  |
| Cite sources used and resources available:                                                                 |                                                                                                      |                       |                               |  |  |  |
| https://mht.maryland.gov/secure/medusa/F                                                                   | PDF/Montgomery/M·G                                                                                   | %2033-3 ndf           |                               |  |  |  |
|                                                                                                            |                                                                                                      |                       |                               |  |  |  |