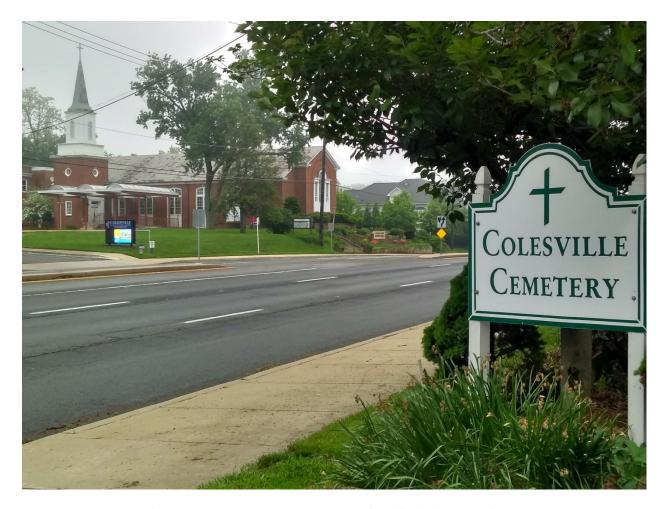

1. Cemetery entrance across from church, facing south-west

2. Panoramic from west to north to east to south

3. Cemetery Association signage, facing north-east