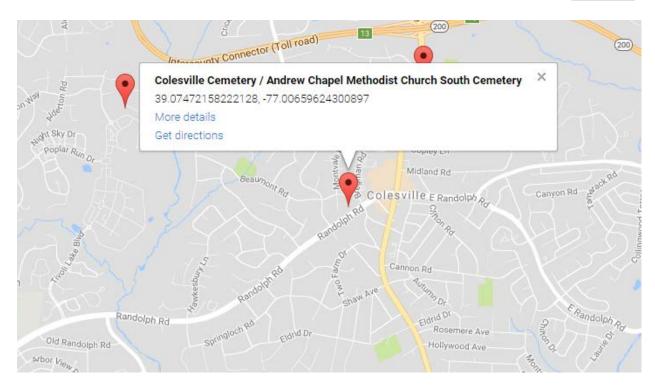

| MONTGOMERY COUNTY CEMETERY INVENTORY REVISITED                                                             |                                                                                                      |                       |                               |  |  |  |
|------------------------------------------------------------------------------------------------------------|------------------------------------------------------------------------------------------------------|-----------------------|-------------------------------|--|--|--|
| BURIAL SITE INFORMATION                                                                                    |                                                                                                      |                       |                               |  |  |  |
| Name: Colesville Cemetery                                                                                  |                                                                                                      |                       | Inventory ID: 072             |  |  |  |
| Alternate name: Colesville UMC, Andrew Chapel Meth Church South                                            |                                                                                                      |                       |                               |  |  |  |
| Address: 52 Randolph Road, Colesville (Across the street from church)                                      |                                                                                                      |                       |                               |  |  |  |
| Website: http://www.cumc.org/                                                                              |                                                                                                      |                       |                               |  |  |  |
| GPS coordinates: Latitude: 39.074721                                                                       |                                                                                                      | Longitude: -77.00659  | 6                             |  |  |  |
| FindaGrave: https://www.findagrave.com/cemetery/735560                                                     |                                                                                                      |                       |                               |  |  |  |
| BURIAL SITE TYPE                                                                                           |                                                                                                      |                       |                               |  |  |  |
| Category: Religious Community Family African American Other:                                               |                                                                                                      |                       |                               |  |  |  |
|                                                                                                            | BURIAL SITE                                                                                          | EVALUATION            |                               |  |  |  |
| Setting/location description: Rural                                                                        | Urban 🛛 Suburl                                                                                       | ban 🗌 Wooded 🔲        | Other:                        |  |  |  |
| General condition (See conditions sheet):                                                                  | Excellent                                                                                            | Good                  | ☐ Poor ☐ None                 |  |  |  |
| Is there a formal entrance?   Yes                                                                          | 1                                                                                                    | Accessibility:  Inacc | cessible  By foot  By car     |  |  |  |
| Is cemetery active (recent burials)? 🛛 Yes 🔲 No 💮 Is there a cemetery sign: 🖾 Yes 🗀 No                     |                                                                                                      |                       |                               |  |  |  |
| Is cemetery being maintained? X Yes                                                                        |                                                                                                      |                       |                               |  |  |  |
| Are there visible markers? X Yes No                                                                        | Approximate nur burials/visible m                                                                    |                       | Date ranges: 1869–2018        |  |  |  |
| Description: (markers, materials, arrangeme                                                                | Description: (markers, materials, arrangement, landscaping/vegetation, fence, paths and roads, etc.) |                       |                               |  |  |  |
| Well-maintained grounds                                                                                    |                                                                                                      |                       |                               |  |  |  |
| Variety of trees and shrubs                                                                                |                                                                                                      |                       |                               |  |  |  |
| Split-rail fence along Randolph Road,                                                                      | chain-link fence or                                                                                  | n other three sides   |                               |  |  |  |
|                                                                                                            |                                                                                                      |                       |                               |  |  |  |
|                                                                                                            | BURIAL SIT                                                                                           | TE CONTACT            |                               |  |  |  |
| Name: Colesville United Methodist Chur                                                                     | ch                                                                                                   |                       |                               |  |  |  |
| Relationship to burial site:                                                                               |                                                                                                      | Advocacy contact: Co  | lesville Cemetery Association |  |  |  |
| Address: 52 Randolph Road                                                                                  |                                                                                                      | -                     | Phone: 301-774-7328           |  |  |  |
| City: Silver Spring                                                                                        | State: MD                                                                                            |                       | ZIP Code: <b>20904</b>        |  |  |  |
|                                                                                                            | BURIAL SIT                                                                                           | E SURVEYOR            |                               |  |  |  |
| Name: Allison Weiss                                                                                        | Survey Date: 5/13                                                                                    | 3/2018                | Time spent: 10 min            |  |  |  |
| Address:                                                                                                   |                                                                                                      | <u> </u>              | Phone:                        |  |  |  |
| Email:                                                                                                     |                                                                                                      |                       |                               |  |  |  |
| Photographer: Fred Sisk                                                                                    |                                                                                                      |                       |                               |  |  |  |
| COMMENTS                                                                                                   |                                                                                                      |                       |                               |  |  |  |
| Suggestions for follow-up:                                                                                 |                                                                                                      |                       |                               |  |  |  |
| N/A                                                                                                        |                                                                                                      |                       |                               |  |  |  |
|                                                                                                            |                                                                                                      |                       |                               |  |  |  |
| Safety issues, invasive vegetation removal, fence removal/restoration, signage, trash, erosion, vandalism: |                                                                                                      |                       |                               |  |  |  |
| N/A                                                                                                        |                                                                                                      |                       |                               |  |  |  |
|                                                                                                            |                                                                                                      |                       |                               |  |  |  |
| Anything of significance about this cemetery?                                                              |                                                                                                      |                       |                               |  |  |  |
| N/A                                                                                                        |                                                                                                      |                       |                               |  |  |  |
|                                                                                                            |                                                                                                      |                       |                               |  |  |  |
| SOURCES                                                                                                    |                                                                                                      |                       |                               |  |  |  |
| Cite sources used and resources available:                                                                 |                                                                                                      |                       |                               |  |  |  |
| https://mht.maryland.gov/secure/medusa/F                                                                   | PDF/Montgomery/M·G                                                                                   | %2033-3 ndf           |                               |  |  |  |
|                                                                                                            |                                                                                                      |                       |                               |  |  |  |