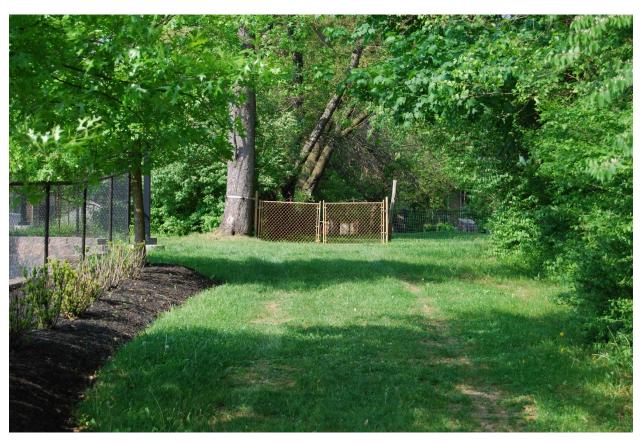

1. Along grass road, towards gate, facing east.

2. From gate towards center of cemetery.

3. Panoramic west to north to east.

4. Panoramic east to south to west.