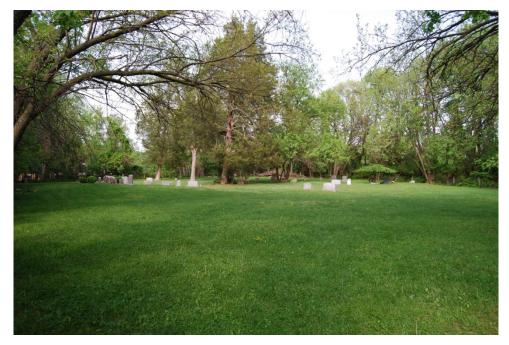

1. Along grass road, towards gate, facing east.

2. From gate towards center of cemetery.

3. Panoramic west to north to east.

4. Panoramic east to south to west.