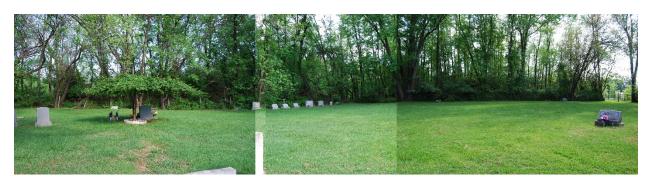

1. Along grass road, towards gate, facing east.

2. From gate towards center of cemetery.

3. Panoramic west to north to east.

4. Panoramic east to south to west.