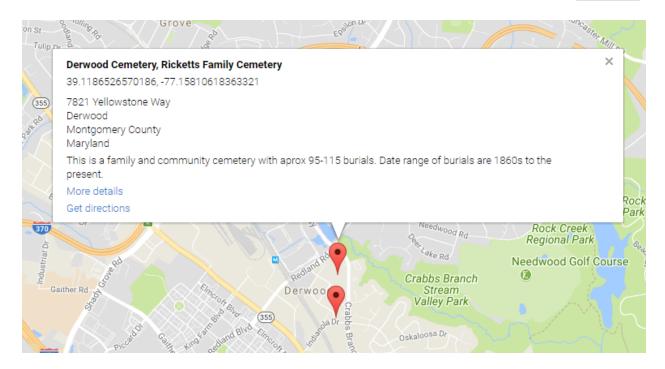

| MONTGOMERY COUNTY CEMETERY INVENTORY REVISITED                                                             |                                                                                                      |                                |  |  |  |
|------------------------------------------------------------------------------------------------------------|------------------------------------------------------------------------------------------------------|--------------------------------|--|--|--|
| BURIAL SITE INFORMATION                                                                                    |                                                                                                      |                                |  |  |  |
| Name: Derwood Bible Cemetery                                                                               |                                                                                                      | Inventory ID: 077              |  |  |  |
| Alternate name: Ricketts Family Cemetery                                                                   |                                                                                                      | -                              |  |  |  |
| Address: Yellowstone Way, Derwood, bel                                                                     | nind Derwood Bible Church                                                                            |                                |  |  |  |
| Website: http://www.derwoodbiblechurch.org/                                                                |                                                                                                      |                                |  |  |  |
| GPS coordinates: Latitude: <b>39.118652</b> Longitude: <b>-77.158106</b>                                   |                                                                                                      |                                |  |  |  |
| FindaGrave: https://www.findagrave.com/cemetery/2337371                                                    |                                                                                                      |                                |  |  |  |
| BURIAL SITE TYPE                                                                                           |                                                                                                      |                                |  |  |  |
| Category: Religious Community Family African American Other:                                               |                                                                                                      |                                |  |  |  |
| BURIAL SITE EVALUATION                                                                                     |                                                                                                      |                                |  |  |  |
| Setting/location description: Rural Urban Suburban Wooded Other:                                           |                                                                                                      |                                |  |  |  |
| General condition (See conditions sheet): Excellent                                                        |                                                                                                      |                                |  |  |  |
| Is there a formal entrance?   Yes  No Accessibility:  Inaccessible  By foot  By car                        |                                                                                                      |                                |  |  |  |
| Is cemetery active (recent burials)? 🛛 Yes 🔲 No Is there a cemetery sign: 🔲 Yes 🔯 No                       |                                                                                                      |                                |  |  |  |
| Is cemetery being maintained?   Yes  Minimal  No (If yes, note caretaker's name below)                     |                                                                                                      |                                |  |  |  |
| Are there visible markers? ☑ Yes ☐ No                                                                      | Approximate number of burials/visible markers: 100–120                                               | Date ranges: <b>1880s–2015</b> |  |  |  |
| Description: (markers, materials, arrangemen                                                               | Description: (markers, materials, arrangement, landscaping/vegetation, fence, paths and roads, etc.) |                                |  |  |  |
| Grass road leads to fenced in cemetery.                                                                    |                                                                                                      |                                |  |  |  |
| Four to five stones leaning on bases, a                                                                    | few others broken and on ground.                                                                     |                                |  |  |  |
| Fence and gate in good repair.                                                                             |                                                                                                      |                                |  |  |  |
| Has been recently mowed and some tree                                                                      | es removed. Some stones with flowers                                                                 |                                |  |  |  |
| BURIAL SITE CONTACT                                                                                        |                                                                                                      |                                |  |  |  |
| Name: Derwood Bible Church                                                                                 |                                                                                                      |                                |  |  |  |
| Relationship to burial site: Owner                                                                         | Advocacy contact: office                                                                             | e@derwoodbiblechurch.org       |  |  |  |
| Address: 16011 Chieftain Avenue                                                                            |                                                                                                      | Phone: <b>301-987-0831</b>     |  |  |  |
| City: Derwood                                                                                              | State: MD                                                                                            | ZIP Code: <b>20855</b>         |  |  |  |
|                                                                                                            | BURIAL SITE SURVEYOR                                                                                 |                                |  |  |  |
| Name: Bryan Main                                                                                           | Survey Date: 5/11/2018                                                                               | Time spent: 10 min             |  |  |  |
| Address:                                                                                                   |                                                                                                      | Phone:                         |  |  |  |
| Email:                                                                                                     |                                                                                                      |                                |  |  |  |
| Photographer: Bryan Main                                                                                   |                                                                                                      |                                |  |  |  |
| COMMENTS                                                                                                   |                                                                                                      |                                |  |  |  |
| Suggestions for follow-up:                                                                                 |                                                                                                      |                                |  |  |  |
|                                                                                                            |                                                                                                      |                                |  |  |  |
|                                                                                                            |                                                                                                      |                                |  |  |  |
| Safety issues, invasive vegetation removal, fence removal/restoration, signage, trash, erosion, vandalism: |                                                                                                      |                                |  |  |  |
| Some groundhog holes found.                                                                                |                                                                                                      |                                |  |  |  |
| Vegetation growing behind fence.                                                                           |                                                                                                      |                                |  |  |  |
| Anything of significance about this cemetery?                                                              |                                                                                                      |                                |  |  |  |
|                                                                                                            |                                                                                                      |                                |  |  |  |
|                                                                                                            |                                                                                                      |                                |  |  |  |
| SOURCES                                                                                                    |                                                                                                      |                                |  |  |  |
| Cite sources used and resources available:                                                                 |                                                                                                      |                                |  |  |  |
|                                                                                                            |                                                                                                      |                                |  |  |  |
|                                                                                                            |                                                                                                      |                                |  |  |  |