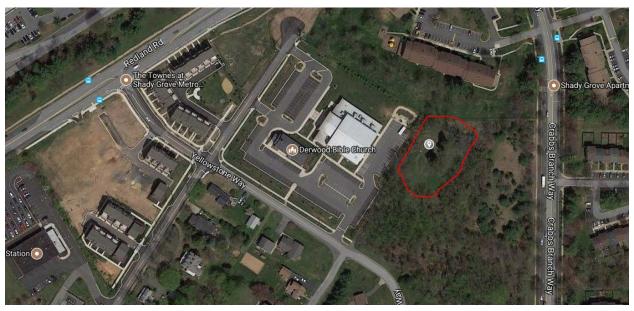

| MONTGOMERY COUNTY CEMETERY INVENTORY REVISITED                                                             |                                                                                                      |                                |  |  |  |
|------------------------------------------------------------------------------------------------------------|------------------------------------------------------------------------------------------------------|--------------------------------|--|--|--|
| BURIAL SITE INFORMATION                                                                                    |                                                                                                      |                                |  |  |  |
| Name: Derwood Bible Cemetery                                                                               |                                                                                                      | Inventory ID: 077              |  |  |  |
| Alternate name: Ricketts Family Cemetery                                                                   |                                                                                                      | -                              |  |  |  |
| Address: Yellowstone Way, Derwood, bel                                                                     | nind Derwood Bible Church                                                                            |                                |  |  |  |
| Website: http://www.derwoodbiblechurch.org/                                                                |                                                                                                      |                                |  |  |  |
| GPS coordinates: Latitude: <b>39.118652</b> Longitude: <b>-77.158106</b>                                   |                                                                                                      |                                |  |  |  |
| FindaGrave: https://www.findagrave.com/cemetery/2337371                                                    |                                                                                                      |                                |  |  |  |
| BURIAL SITE TYPE                                                                                           |                                                                                                      |                                |  |  |  |
| Category: Religious Community Family African American Other:                                               |                                                                                                      |                                |  |  |  |
| BURIAL SITE EVALUATION                                                                                     |                                                                                                      |                                |  |  |  |
| Setting/location description: Rural Urban Suburban Wooded Other:                                           |                                                                                                      |                                |  |  |  |
| General condition (See conditions sheet): Excellent                                                        |                                                                                                      |                                |  |  |  |
| Is there a formal entrance?   Yes  No Accessibility:  Inaccessible  By foot  By car                        |                                                                                                      |                                |  |  |  |
| Is cemetery active (recent burials)? 🛛 Yes 🔲 No Is there a cemetery sign: 🔲 Yes 🔯 No                       |                                                                                                      |                                |  |  |  |
| Is cemetery being maintained?   Yes  Minimal  No (If yes, note caretaker's name below)                     |                                                                                                      |                                |  |  |  |
| Are there visible markers? ☑ Yes ☐ No                                                                      | Approximate number of burials/visible markers: 100–120                                               | Date ranges: <b>1880s–2015</b> |  |  |  |
| Description: (markers, materials, arrangemen                                                               | Description: (markers, materials, arrangement, landscaping/vegetation, fence, paths and roads, etc.) |                                |  |  |  |
| Grass road leads to fenced in cemetery.                                                                    |                                                                                                      |                                |  |  |  |
| Four to five stones leaning on bases, a                                                                    | few others broken and on ground.                                                                     |                                |  |  |  |
| Fence and gate in good repair.                                                                             |                                                                                                      |                                |  |  |  |
| Has been recently mowed and some tree                                                                      | es removed. Some stones with flowers                                                                 |                                |  |  |  |
| BURIAL SITE CONTACT                                                                                        |                                                                                                      |                                |  |  |  |
| Name: Derwood Bible Church                                                                                 |                                                                                                      |                                |  |  |  |
| Relationship to burial site: Owner                                                                         | Advocacy contact: office                                                                             | e@derwoodbiblechurch.org       |  |  |  |
| Address: 16011 Chieftain Avenue                                                                            |                                                                                                      | Phone: <b>301-987-0831</b>     |  |  |  |
| City: Derwood                                                                                              | State: MD                                                                                            | ZIP Code: <b>20855</b>         |  |  |  |
|                                                                                                            | BURIAL SITE SURVEYOR                                                                                 |                                |  |  |  |
| Name: Bryan Main                                                                                           | Survey Date: 5/11/2018                                                                               | Time spent: 10 min             |  |  |  |
| Address:                                                                                                   |                                                                                                      | Phone:                         |  |  |  |
| Email:                                                                                                     |                                                                                                      |                                |  |  |  |
| Photographer: Bryan Main                                                                                   |                                                                                                      |                                |  |  |  |
| COMMENTS                                                                                                   |                                                                                                      |                                |  |  |  |
| Suggestions for follow-up:                                                                                 |                                                                                                      |                                |  |  |  |
|                                                                                                            |                                                                                                      |                                |  |  |  |
|                                                                                                            |                                                                                                      |                                |  |  |  |
| Safety issues, invasive vegetation removal, fence removal/restoration, signage, trash, erosion, vandalism: |                                                                                                      |                                |  |  |  |
| Some groundhog holes found.                                                                                |                                                                                                      |                                |  |  |  |
| Vegetation growing behind fence.                                                                           |                                                                                                      |                                |  |  |  |
| Anything of significance about this cemetery?                                                              |                                                                                                      |                                |  |  |  |
|                                                                                                            |                                                                                                      |                                |  |  |  |
|                                                                                                            |                                                                                                      |                                |  |  |  |
| SOURCES                                                                                                    |                                                                                                      |                                |  |  |  |
| Cite sources used and resources available:                                                                 |                                                                                                      |                                |  |  |  |
|                                                                                                            |                                                                                                      |                                |  |  |  |
|                                                                                                            |                                                                                                      |                                |  |  |  |