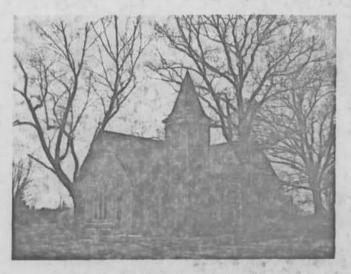

The building is an L-plan structure with an entrance tower between the legs of the el. The gable ends have large, triangular-headed windows, each with three 1/1 double hung sash. Flanking the large window are lower 1/1 double hung sash windows. The tower has a two story elevation with a circular window on each facade. The roof is bell hipped.