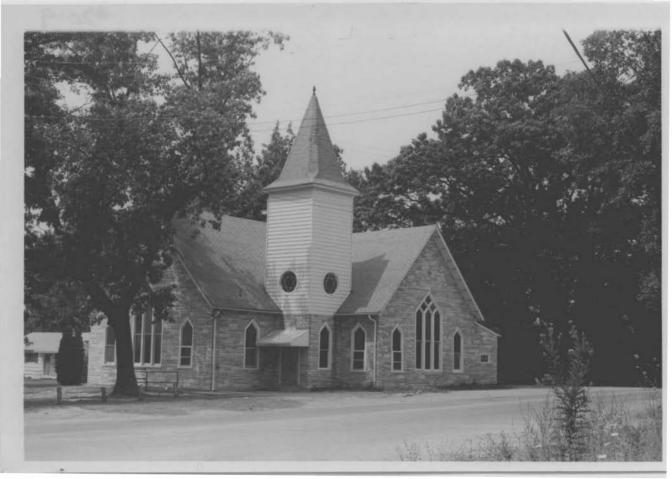

The building is an L-plan structure with an entrance tower between the legs of the el. The gable ends have large, triangular-headed windows, each with three 1/1 double hung sash. Flanking the large window are lower 1/1 double hung sash windows. The tower has a two story elevation with a circular window on each facade. The roof is bell hipped.