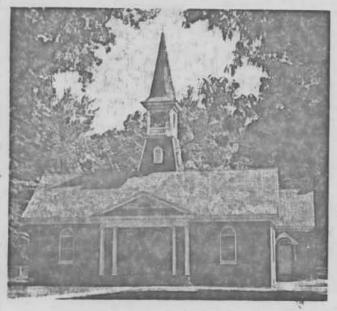

The building is an L-plan structure with an entrance tower between the legs of the el. The gable ends have large, triangular-headed windows, each with three 1/1 double hung sash. Flanking the large window are lower 1/1 double hung sash windows. The tower has a two story elevation with a circular window on each facade. The roof is bell hipped.