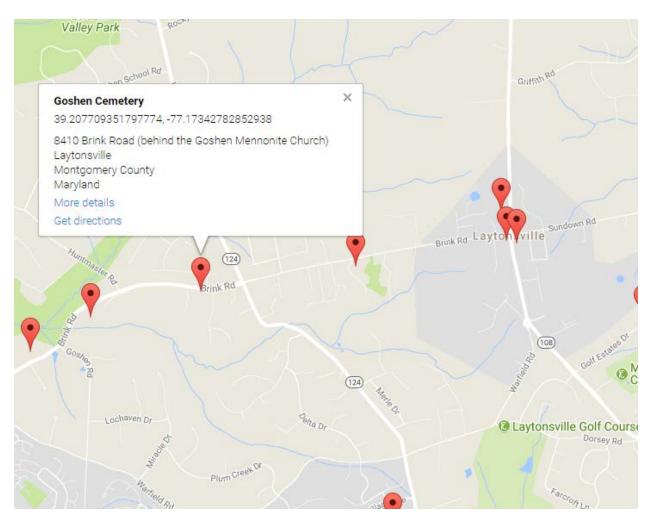

| MONTGOMERY COUNTY CEMETERY INVENTORY REVISITED                                                                                                      |                                          |                        |                               |  |  |  |
|-----------------------------------------------------------------------------------------------------------------------------------------------------|------------------------------------------|------------------------|-------------------------------|--|--|--|
| BURIAL SITE INFORMATION                                                                                                                             |                                          |                        |                               |  |  |  |
| Name: Goshen Methodist Episcopal Chu                                                                                                                | ırch Cemetery                            |                        | Inventory ID: 089             |  |  |  |
| Alternate name: Goshen Mennonite Church                                                                                                             | Cemetery                                 |                        | -                             |  |  |  |
| Address: 8410 Brink Road, Laytonsville                                                                                                              |                                          |                        |                               |  |  |  |
| Website: http://www.goshenmennonite.org/                                                                                                            | <u>/</u>                                 |                        |                               |  |  |  |
| GPS coordinates: Latitude: 39.207709 Longitude: -77.17                                                                                              |                                          |                        | 7                             |  |  |  |
| FindaGrave: https://www.findagrave.com/cemetery/81009                                                                                               |                                          |                        |                               |  |  |  |
| BURIAL SITE TYPE                                                                                                                                    |                                          |                        |                               |  |  |  |
| Category: Religious Community Family African American Other:                                                                                        |                                          |                        |                               |  |  |  |
| BURIAL SITE EVALUATION                                                                                                                              |                                          |                        |                               |  |  |  |
| Setting/location description:   Rural                                                                                                               | Urban 🛛 Suburban                         | n ☐ Wooded ☐ 0         | Other:                        |  |  |  |
| General condition (See conditions sheet):                                                                                                           | Excellent Goo                            | od 🗌 Fair 🖺            | Poor None                     |  |  |  |
| Is there a formal entrance?  \( \subseteq \text{ Yes}  \text{No} \) \( \text{Accessibility:}  \text{Inaccessible}  \text{By foot}  \text{By car} \) |                                          |                        |                               |  |  |  |
| Is cemetery active (recent burials)? X Yes                                                                                                          | s □ No Is                                | there a cemetery sig   | n: 🛛 <b>Yes</b> 🗌 No          |  |  |  |
| Is cemetery being maintained? X Yes                                                                                                                 | ☐ Minimal ☐ No (If y                     | yes, note caretaker's  | name below)                   |  |  |  |
| Are there visible markers?   ✓ Yes   No                                                                                                             | Approximate number burials/visible marke |                        | Date ranges: <b>1844–2017</b> |  |  |  |
| Description: (markers, materials, arrangement                                                                                                       | ent, landscaping/vegetatio               | on, fence, paths and r | roads, etc.)                  |  |  |  |
| Cemetery located on the east side of the church building, continuing around the back                                                                |                                          |                        |                               |  |  |  |
| Cedar trees and oak trees throughout                                                                                                                | landscape                                |                        |                               |  |  |  |
| All graves facing east                                                                                                                              |                                          |                        |                               |  |  |  |
|                                                                                                                                                     |                                          |                        |                               |  |  |  |
| BURIAL SITE CONTACT                                                                                                                                 |                                          |                        |                               |  |  |  |
| Name: Goshen Methodist Episcopal Chu                                                                                                                | ırch                                     |                        |                               |  |  |  |
| Relationship to burial site: Owner                                                                                                                  | Ad                                       | dvocacy contact: Cha   | rles Kline, Pastor            |  |  |  |
| Address: 8410 Brink Road                                                                                                                            |                                          |                        | Phone: <b>301-471-0456</b>    |  |  |  |
| City: Laytonsville                                                                                                                                  | State: MD                                |                        | ZIP Code: <b>20882</b>        |  |  |  |
|                                                                                                                                                     | BURIAL SITE S                            | SURVEYOR               |                               |  |  |  |
| Name: Jeff Miller                                                                                                                                   | Survey Date: 4/22/201                    | )18                    | Time spent: 10 min            |  |  |  |
| Address:                                                                                                                                            |                                          |                        | Phone:                        |  |  |  |
| Email:                                                                                                                                              |                                          |                        |                               |  |  |  |
| Photographer: Jeff Miller                                                                                                                           |                                          |                        |                               |  |  |  |
| COMMENTS                                                                                                                                            |                                          |                        |                               |  |  |  |
| Suggestions for follow-up:                                                                                                                          |                                          |                        |                               |  |  |  |
| N/A                                                                                                                                                 |                                          |                        |                               |  |  |  |
|                                                                                                                                                     |                                          |                        |                               |  |  |  |
| Safety issues, invasive vegetation removal, fence removal/restoration, signage, trash, erosion, vandalism:                                          |                                          |                        |                               |  |  |  |
| N/A                                                                                                                                                 |                                          |                        |                               |  |  |  |
|                                                                                                                                                     |                                          |                        |                               |  |  |  |
| Anything of significance about this cemetery?                                                                                                       |                                          |                        |                               |  |  |  |
| N/A                                                                                                                                                 |                                          |                        |                               |  |  |  |
|                                                                                                                                                     |                                          |                        |                               |  |  |  |
| SOURCES                                                                                                                                             |                                          |                        |                               |  |  |  |
| Cite sources used and resources available:                                                                                                          |                                          |                        |                               |  |  |  |
| https://mht.maryland.gov/secure/medusa/PDF/Montgomery/M;%2014-41.pdf                                                                                |                                          |                        |                               |  |  |  |
|                                                                                                                                                     |                                          |                        |                               |  |  |  |