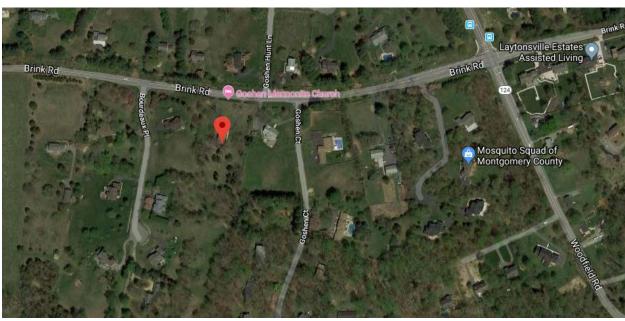

| MONTGOMERY COUNTY CEMETERY INVENTORY REVISITED                                                                                                      |                                          |                        |                               |  |  |  |
|-----------------------------------------------------------------------------------------------------------------------------------------------------|------------------------------------------|------------------------|-------------------------------|--|--|--|
| BURIAL SITE INFORMATION                                                                                                                             |                                          |                        |                               |  |  |  |
| Name: Goshen Methodist Episcopal Chu                                                                                                                | ırch Cemetery                            |                        | Inventory ID: 089             |  |  |  |
| Alternate name: Goshen Mennonite Church                                                                                                             | Cemetery                                 |                        | -                             |  |  |  |
| Address: 8410 Brink Road, Laytonsville                                                                                                              |                                          |                        |                               |  |  |  |
| Website: http://www.goshenmennonite.org/                                                                                                            | <u>/</u>                                 |                        |                               |  |  |  |
| GPS coordinates: Latitude: 39.207709 Longitude: -77.17                                                                                              |                                          |                        | 7                             |  |  |  |
| FindaGrave: https://www.findagrave.com/cemetery/81009                                                                                               |                                          |                        |                               |  |  |  |
| BURIAL SITE TYPE                                                                                                                                    |                                          |                        |                               |  |  |  |
| Category: Religious Community Family African American Other:                                                                                        |                                          |                        |                               |  |  |  |
| BURIAL SITE EVALUATION                                                                                                                              |                                          |                        |                               |  |  |  |
| Setting/location description:   Rural                                                                                                               | Urban 🛛 Suburban                         | n ☐ Wooded ☐ 0         | Other:                        |  |  |  |
| General condition (See conditions sheet):                                                                                                           | Excellent Goo                            | od 🗌 Fair 🖺            | Poor None                     |  |  |  |
| Is there a formal entrance?  \( \subseteq \text{ Yes}  \text{No} \) \( \text{Accessibility:}  \text{Inaccessible}  \text{By foot}  \text{By car} \) |                                          |                        |                               |  |  |  |
| Is cemetery active (recent burials)? X Yes                                                                                                          | s □ No Is                                | there a cemetery sig   | n: 🛛 <b>Yes</b> 🗌 No          |  |  |  |
| Is cemetery being maintained? X Yes                                                                                                                 | ☐ Minimal ☐ No (If y                     | yes, note caretaker's  | name below)                   |  |  |  |
| Are there visible markers?   ✓ Yes   No                                                                                                             | Approximate number burials/visible marke |                        | Date ranges: <b>1844–2017</b> |  |  |  |
| Description: (markers, materials, arrangement                                                                                                       | ent, landscaping/vegetatio               | on, fence, paths and r | roads, etc.)                  |  |  |  |
| Cemetery located on the east side of the church building, continuing around the back                                                                |                                          |                        |                               |  |  |  |
| Cedar trees and oak trees throughout                                                                                                                | landscape                                |                        |                               |  |  |  |
| All graves facing east                                                                                                                              |                                          |                        |                               |  |  |  |
|                                                                                                                                                     |                                          |                        |                               |  |  |  |
| BURIAL SITE CONTACT                                                                                                                                 |                                          |                        |                               |  |  |  |
| Name: Goshen Methodist Episcopal Chu                                                                                                                | ırch                                     |                        |                               |  |  |  |
| Relationship to burial site: Owner                                                                                                                  | Ad                                       | dvocacy contact: Cha   | rles Kline, Pastor            |  |  |  |
| Address: 8410 Brink Road                                                                                                                            |                                          |                        | Phone: <b>301-471-0456</b>    |  |  |  |
| City: Laytonsville                                                                                                                                  | State: MD                                |                        | ZIP Code: <b>20882</b>        |  |  |  |
|                                                                                                                                                     | BURIAL SITE S                            | SURVEYOR               |                               |  |  |  |
| Name: Jeff Miller                                                                                                                                   | Survey Date: 4/22/201                    | )18                    | Time spent: 10 min            |  |  |  |
| Address:                                                                                                                                            |                                          |                        | Phone:                        |  |  |  |
| Email:                                                                                                                                              |                                          |                        |                               |  |  |  |
| Photographer: Jeff Miller                                                                                                                           |                                          |                        |                               |  |  |  |
| COMMENTS                                                                                                                                            |                                          |                        |                               |  |  |  |
| Suggestions for follow-up:                                                                                                                          |                                          |                        |                               |  |  |  |
| N/A                                                                                                                                                 |                                          |                        |                               |  |  |  |
|                                                                                                                                                     |                                          |                        |                               |  |  |  |
| Safety issues, invasive vegetation removal, fence removal/restoration, signage, trash, erosion, vandalism:                                          |                                          |                        |                               |  |  |  |
| N/A                                                                                                                                                 |                                          |                        |                               |  |  |  |
|                                                                                                                                                     |                                          |                        |                               |  |  |  |
| Anything of significance about this cemetery?                                                                                                       |                                          |                        |                               |  |  |  |
| N/A                                                                                                                                                 |                                          |                        |                               |  |  |  |
|                                                                                                                                                     |                                          |                        |                               |  |  |  |
| SOURCES                                                                                                                                             |                                          |                        |                               |  |  |  |
| Cite sources used and resources available:                                                                                                          |                                          |                        |                               |  |  |  |
| https://mht.maryland.gov/secure/medusa/PDF/Montgomery/M;%2014-41.pdf                                                                                |                                          |                        |                               |  |  |  |
|                                                                                                                                                     |                                          |                        |                               |  |  |  |