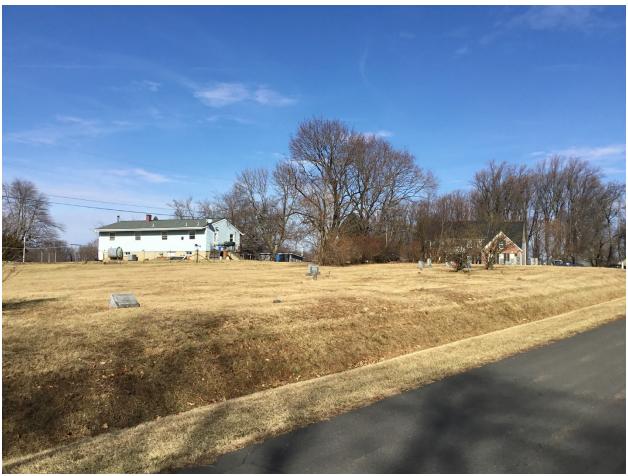

## Montgomery County Cemetery Inventory Photograph Log

| Cemetery Name: Jerusalem Baptist Church Cemetery (Old) |           | Inventory ID: 098                                                                                  |  |  |
|--------------------------------------------------------|-----------|----------------------------------------------------------------------------------------------------|--|--|
| Photographer: Glenn Wallace                            |           | Date: 1/27/2018                                                                                    |  |  |
| Time                                                   | Photo No. | <b>Description and direction you are facing</b> (Ex: detail of wall around Carr plot facing North) |  |  |
| 11:21 am                                               | 1         | Approach to cemetery, facing north-east                                                            |  |  |
| 11:24 am                                               | 2         | Panoramic from west to north to east                                                               |  |  |
| 11:29 am                                               | 3         | Cemetery from former church area, facing west                                                      |  |  |

1. Approach to cemetery, facing north-east

2. Panoramic from west to north to east

3. Cemetery from former church area, facing west