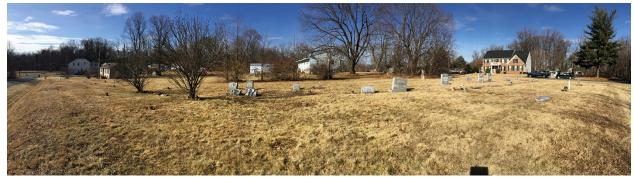

## Montgomery County Cemetery Inventory Photograph Log

| Cemetery Name: Jerusalem Baptist Church Cemetery (Old) |           | Inventory ID: 098                                                                                  |  |  |
|--------------------------------------------------------|-----------|----------------------------------------------------------------------------------------------------|--|--|
| Photographer: Glenn Wallace                            |           | Date: 1/27/2018                                                                                    |  |  |
| Time                                                   | Photo No. | <b>Description and direction you are facing</b> (Ex: detail of wall around Carr plot facing North) |  |  |
| 11:21 am                                               | 1         | Approach to cemetery, facing north-east                                                            |  |  |
| 11:24 am                                               | 2         | Panoramic from west to north to east                                                               |  |  |
| 11:29 am                                               | 3         | Cemetery from former church area, facing west                                                      |  |  |

1. Approach to cemetery, facing north-east

2. Panoramic from west to north to east

3. Cemetery from former church area, facing west