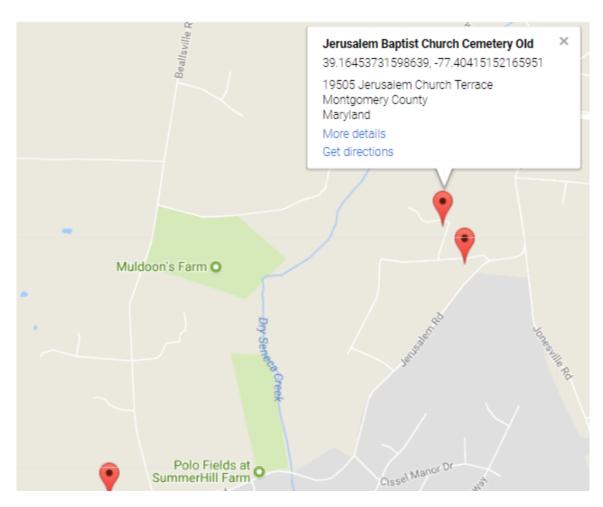

| MONTGOMERY COUNTY CEMETERY INVENTORY REVISITED                                                             |                                                                                                       |                                             |                            |  |  |  |
|------------------------------------------------------------------------------------------------------------|-------------------------------------------------------------------------------------------------------|---------------------------------------------|----------------------------|--|--|--|
| BURIAL SITE INFORMATION                                                                                    |                                                                                                       |                                             |                            |  |  |  |
| Name: Jerusalem Baptist Church Cemetery (Old)                                                              |                                                                                                       |                                             | Inventory ID: 098          |  |  |  |
| Alternate name:                                                                                            |                                                                                                       |                                             | County ID: M: 17-51-12     |  |  |  |
| Address: Across from 19505 Jerusalem Church Terrace, Poolesville, MD 20837                                 |                                                                                                       |                                             |                            |  |  |  |
| Website: <a href="https://www.myjerusalembc.org/">https://www.myjerusalembc.org/</a>                       |                                                                                                       |                                             |                            |  |  |  |
| GPS coordinates: Latitude: <b>39.163280</b> Longitude: <b>-77.403263</b>                                   |                                                                                                       |                                             |                            |  |  |  |
| FindaGrave: https://www.findagrave.com/cemetery/2225518                                                    |                                                                                                       |                                             |                            |  |  |  |
| BURIAL SITE TYPE                                                                                           |                                                                                                       |                                             |                            |  |  |  |
| Category: Religious Community                                                                              | ☐ Family                                                                                              |                                             | Other:                     |  |  |  |
| В                                                                                                          | URIAL SITE                                                                                            | EVALUATION                                  |                            |  |  |  |
| Setting/location description: 🛛 <b>Rural</b> 🔲 Urban 🖾 <del>Suburban</del> 🔲 Wooded 🔲 Other:               |                                                                                                       |                                             |                            |  |  |  |
| General condition (See conditions sheet):   Excellent   Good  Fair  Poor  None                             |                                                                                                       |                                             |                            |  |  |  |
| Is there a formal entrance?   Yes   N                                                                      | No Accessibility: □ Inaccessible □ By foot ☑ By car                                                   |                                             |                            |  |  |  |
| Is cemetery active (recent burials)? X Yes                                                                 | cemetery active (recent burials)? 🛛 Yes 🗌 No 💮 Is there a cemetery sign: 🗌 Yes 🔯 No                   |                                             |                            |  |  |  |
| Is cemetery being maintained? 🛛 Yes 🗌 Minimal 🗌 No (If yes, note caretaker's name below)                   |                                                                                                       |                                             |                            |  |  |  |
| Are there visible markers? 🛛 Yes 🗌 No                                                                      | Are there visible markers?   Yes  No Approximate number of burials/visible markers: 80+  Date ranges: |                                             |                            |  |  |  |
| Description: (markers, materials, arrangement, landscaping/vegetation, fence, paths and roads, etc.)       |                                                                                                       |                                             |                            |  |  |  |
| Original burial ground of the old church.                                                                  |                                                                                                       |                                             |                            |  |  |  |
| Gravestones are all in great condition. No                                                                 | fallen stones.                                                                                        |                                             |                            |  |  |  |
| Property is well maintained.                                                                               |                                                                                                       |                                             |                            |  |  |  |
|                                                                                                            |                                                                                                       |                                             |                            |  |  |  |
|                                                                                                            | <b>BURIAL SI</b>                                                                                      | TE CONTACT                                  |                            |  |  |  |
| Name: Jerusalem Baptist Church                                                                             |                                                                                                       |                                             |                            |  |  |  |
| Relationship to burial site: <b>Owner</b>                                                                  |                                                                                                       | Advocacy contact: contact@myjerusalembc.com |                            |  |  |  |
| Address: P.O. Box 118                                                                                      |                                                                                                       |                                             | Phone: <b>301-349-5864</b> |  |  |  |
| City: Poolesville                                                                                          | State: MD                                                                                             |                                             | ZIP Code: <b>20837</b>     |  |  |  |
| BURIAL SITE SURVEYOR                                                                                       |                                                                                                       |                                             |                            |  |  |  |
| Name: Glenn Wallace Sur                                                                                    | rvey Date: 1/2                                                                                        | 7/2018                                      | Time Spent: 10 min         |  |  |  |
| Email: mococems@gmail.com                                                                                  |                                                                                                       | Photographer: <b>Glenn</b>                  | Wallace                    |  |  |  |
| COMMENTS                                                                                                   |                                                                                                       |                                             |                            |  |  |  |
| Suggestions for follow-up:                                                                                 |                                                                                                       |                                             |                            |  |  |  |
| N/A                                                                                                        |                                                                                                       |                                             |                            |  |  |  |
|                                                                                                            |                                                                                                       |                                             |                            |  |  |  |
| Safety issues, invasive vegetation removal, fence removal/restoration, signage, trash, erosion, vandalism: |                                                                                                       |                                             |                            |  |  |  |
| N/A                                                                                                        |                                                                                                       |                                             |                            |  |  |  |
|                                                                                                            |                                                                                                       |                                             |                            |  |  |  |
| Anything of significance about this cemetery?                                                              |                                                                                                       |                                             |                            |  |  |  |
| N/A                                                                                                        |                                                                                                       |                                             |                            |  |  |  |
|                                                                                                            |                                                                                                       |                                             |                            |  |  |  |
| SOURCES                                                                                                    |                                                                                                       |                                             |                            |  |  |  |
| Cite sources used and resources available:                                                                 |                                                                                                       |                                             |                            |  |  |  |
| • https://mht.maryland.gov/secure/medusa/PDF/Montgomery/M;%2017-51-12.pdf                                  |                                                                                                       |                                             |                            |  |  |  |