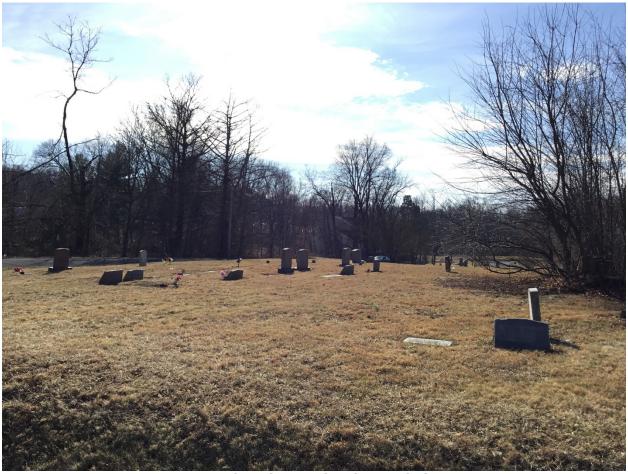

## Montgomery County Cemetery Inventory Photograph Log

| Cemetery Name: Jerusalem Baptist Church Cemetery (Old) |           | Inventory ID: 098                                                                                  |  |  |
|--------------------------------------------------------|-----------|----------------------------------------------------------------------------------------------------|--|--|
| Photographer: Glenn Wallace                            |           | Date: 1/27/2018                                                                                    |  |  |
| Time                                                   | Photo No. | <b>Description and direction you are facing</b> (Ex: detail of wall around Carr plot facing North) |  |  |
| 11:21 am                                               | 1         | Approach to cemetery, facing north-east                                                            |  |  |
| 11:24 am                                               | 2         | Panoramic from west to north to east                                                               |  |  |
| 11:29 am                                               | 3         | Cemetery from former church area, facing west                                                      |  |  |

1. Approach to cemetery, facing north-east

2. Panoramic from west to north to east

3. Cemetery from former church area, facing west