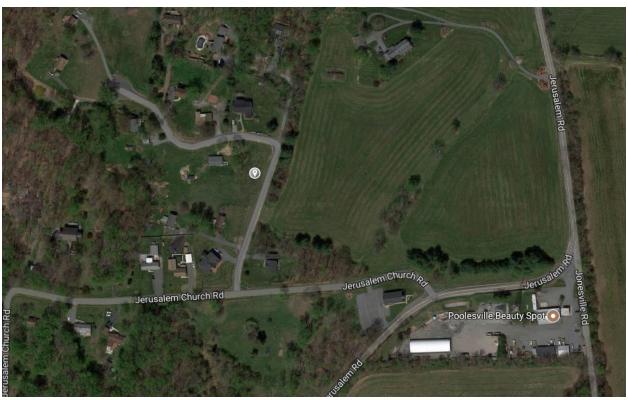

| MONTGOMERY COUNTY CEMETERY INVENTORY REVISITED                                                             |                                                                                                       |                                             |                            |  |  |  |
|------------------------------------------------------------------------------------------------------------|-------------------------------------------------------------------------------------------------------|---------------------------------------------|----------------------------|--|--|--|
| BURIAL SITE INFORMATION                                                                                    |                                                                                                       |                                             |                            |  |  |  |
| Name: Jerusalem Baptist Church Cemetery (Old)                                                              |                                                                                                       |                                             | Inventory ID: 098          |  |  |  |
| Alternate name:                                                                                            |                                                                                                       |                                             | County ID: M: 17-51-12     |  |  |  |
| Address: Across from 19505 Jerusalem Church Terrace, Poolesville, MD 20837                                 |                                                                                                       |                                             |                            |  |  |  |
| Website: <a href="https://www.myjerusalembc.org/">https://www.myjerusalembc.org/</a>                       |                                                                                                       |                                             |                            |  |  |  |
| GPS coordinates: Latitude: <b>39.163280</b> Longitude: <b>-77.403263</b>                                   |                                                                                                       |                                             |                            |  |  |  |
| FindaGrave: https://www.findagrave.com/cemetery/2225518                                                    |                                                                                                       |                                             |                            |  |  |  |
| BURIAL SITE TYPE                                                                                           |                                                                                                       |                                             |                            |  |  |  |
| Category: Religious Community                                                                              | ☐ Family                                                                                              |                                             | Other:                     |  |  |  |
| В                                                                                                          | URIAL SITE                                                                                            | EVALUATION                                  |                            |  |  |  |
| Setting/location description: 🛛 <b>Rural</b> 🔲 Urban 🖾 <del>Suburban</del> 🔲 Wooded 🔲 Other:               |                                                                                                       |                                             |                            |  |  |  |
| General condition (See conditions sheet):   Excellent   Good  Fair  Poor  None                             |                                                                                                       |                                             |                            |  |  |  |
| Is there a formal entrance?   Yes   N                                                                      | No Accessibility: □ Inaccessible □ By foot ☑ By car                                                   |                                             |                            |  |  |  |
| Is cemetery active (recent burials)? X Yes                                                                 | cemetery active (recent burials)? 🛛 Yes 🗌 No 💮 Is there a cemetery sign: 🗌 Yes 🔯 No                   |                                             |                            |  |  |  |
| Is cemetery being maintained? 🛛 Yes 🗌 Minimal 🗌 No (If yes, note caretaker's name below)                   |                                                                                                       |                                             |                            |  |  |  |
| Are there visible markers? 🛛 Yes 🗌 No                                                                      | Are there visible markers?   Yes  No Approximate number of burials/visible markers: 80+  Date ranges: |                                             |                            |  |  |  |
| Description: (markers, materials, arrangement, landscaping/vegetation, fence, paths and roads, etc.)       |                                                                                                       |                                             |                            |  |  |  |
| Original burial ground of the old church.                                                                  |                                                                                                       |                                             |                            |  |  |  |
| Gravestones are all in great condition. No                                                                 | fallen stones.                                                                                        |                                             |                            |  |  |  |
| Property is well maintained.                                                                               |                                                                                                       |                                             |                            |  |  |  |
|                                                                                                            |                                                                                                       |                                             |                            |  |  |  |
|                                                                                                            | <b>BURIAL SI</b>                                                                                      | TE CONTACT                                  |                            |  |  |  |
| Name: Jerusalem Baptist Church                                                                             |                                                                                                       |                                             |                            |  |  |  |
| Relationship to burial site: <b>Owner</b>                                                                  |                                                                                                       | Advocacy contact: contact@myjerusalembc.com |                            |  |  |  |
| Address: P.O. Box 118                                                                                      |                                                                                                       |                                             | Phone: <b>301-349-5864</b> |  |  |  |
| City: Poolesville                                                                                          | State: MD                                                                                             |                                             | ZIP Code: <b>20837</b>     |  |  |  |
| BURIAL SITE SURVEYOR                                                                                       |                                                                                                       |                                             |                            |  |  |  |
| Name: Glenn Wallace Sur                                                                                    | rvey Date: 1/2                                                                                        | 7/2018                                      | Time Spent: 10 min         |  |  |  |
| Email: mococems@gmail.com                                                                                  |                                                                                                       | Photographer: <b>Glenn</b>                  | Wallace                    |  |  |  |
| COMMENTS                                                                                                   |                                                                                                       |                                             |                            |  |  |  |
| Suggestions for follow-up:                                                                                 |                                                                                                       |                                             |                            |  |  |  |
| N/A                                                                                                        |                                                                                                       |                                             |                            |  |  |  |
|                                                                                                            |                                                                                                       |                                             |                            |  |  |  |
| Safety issues, invasive vegetation removal, fence removal/restoration, signage, trash, erosion, vandalism: |                                                                                                       |                                             |                            |  |  |  |
| N/A                                                                                                        |                                                                                                       |                                             |                            |  |  |  |
|                                                                                                            |                                                                                                       |                                             |                            |  |  |  |
| Anything of significance about this cemetery?                                                              |                                                                                                       |                                             |                            |  |  |  |
| N/A                                                                                                        |                                                                                                       |                                             |                            |  |  |  |
|                                                                                                            |                                                                                                       |                                             |                            |  |  |  |
| SOURCES                                                                                                    |                                                                                                       |                                             |                            |  |  |  |
| Cite sources used and resources available:                                                                 |                                                                                                       |                                             |                            |  |  |  |
| • https://mht.maryland.gov/secure/medusa/PDF/Montgomery/M;%2017-51-12.pdf                                  |                                                                                                       |                                             |                            |  |  |  |