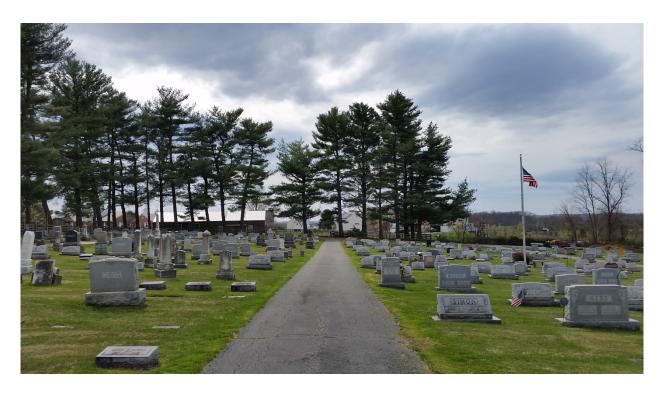

## Montgomery County Cemetery Inventory Photograph Log

| Cemetery Name: Laytonsville Methodist Cemetery |           | Inventory ID: 101                                                                           |  |  |
|------------------------------------------------|-----------|---------------------------------------------------------------------------------------------|--|--|
| Photographer: Jeff Miller                      |           | Date: 4/22/2018                                                                             |  |  |
| Time                                           | Photo No. | Description and direction you are facing (Ex: detail of wall around Carr plot facing North) |  |  |
| 4:00 pm                                        | 1         | Approach to cemetery from Laytonsville Rd (108), facing west                                |  |  |
|                                                | 2         | Cemetery sign monument                                                                      |  |  |
| I                                              | 3         | Main road through middle of cemetery, facing west                                           |  |  |
| [                                              | 4         | Panoramic from west to north to east                                                        |  |  |
| 1                                              | 5         | Panoramic from east to south to west                                                        |  |  |
|                                                | 6         | Older section in back southwest corner                                                      |  |  |
| 4:10 pm                                        | 7         | Newer section on the north side                                                             |  |  |

1. Approach to cemetery from Laytonsville Rd (108), facing west

2. Cemetery sign monument

3. Main road through middle of cemetery, facing west

4. Panoramic from west to north to east

5. Panoramic from east to south to west