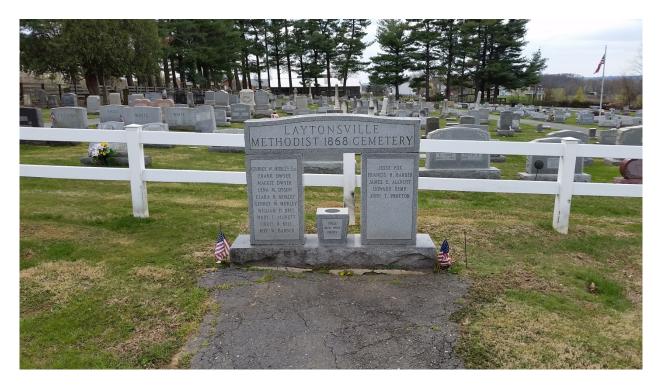

## Montgomery County Cemetery Inventory Photograph Log

| Cemetery Name: Laytonsville Methodist Cemetery |           | Inventory ID: 101                                                                           |  |  |
|------------------------------------------------|-----------|---------------------------------------------------------------------------------------------|--|--|
| Photographer: Jeff Miller                      |           | Date: 4/22/2018                                                                             |  |  |
| Time                                           | Photo No. | Description and direction you are facing (Ex: detail of wall around Carr plot facing North) |  |  |
| 4:00 pm                                        | 1         | Approach to cemetery from Laytonsville Rd (108), facing west                                |  |  |
|                                                | 2         | Cemetery sign monument                                                                      |  |  |
| I                                              | 3         | Main road through middle of cemetery, facing west                                           |  |  |
| [                                              | 4         | Panoramic from west to north to east                                                        |  |  |
| 1                                              | 5         | Panoramic from east to south to west                                                        |  |  |
|                                                | 6         | Older section in back southwest corner                                                      |  |  |
| 4:10 pm                                        | 7         | Newer section on the north side                                                             |  |  |

1. Approach to cemetery from Laytonsville Rd (108), facing west

2. Cemetery sign monument

3. Main road through middle of cemetery, facing west

4. Panoramic from west to north to east

5. Panoramic from east to south to west