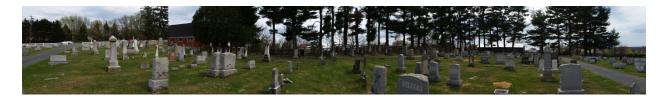

## Montgomery County Cemetery Inventory Photograph Log

| Cemetery Name: Laytonsville Methodist Cemetery |           | Inventory ID: 101                                                                           |  |  |
|------------------------------------------------|-----------|---------------------------------------------------------------------------------------------|--|--|
| Photographer: Jeff Miller                      |           | Date: 4/22/2018                                                                             |  |  |
| Time                                           | Photo No. | Description and direction you are facing (Ex: detail of wall around Carr plot facing North) |  |  |
| 4:00 pm                                        | 1         | Approach to cemetery from Laytonsville Rd (108), facing west                                |  |  |
|                                                | 2         | Cemetery sign monument                                                                      |  |  |
| I                                              | 3         | Main road through middle of cemetery, facing west                                           |  |  |
| [                                              | 4         | Panoramic from west to north to east                                                        |  |  |
| 1                                              | 5         | Panoramic from east to south to west                                                        |  |  |
|                                                | 6         | Older section in back southwest corner                                                      |  |  |
| 4:10 pm                                        | 7         | Newer section on the north side                                                             |  |  |

1. Approach to cemetery from Laytonsville Rd (108), facing west

2. Cemetery sign monument

3. Main road through middle of cemetery, facing west

4. Panoramic from west to north to east

5. Panoramic from east to south to west