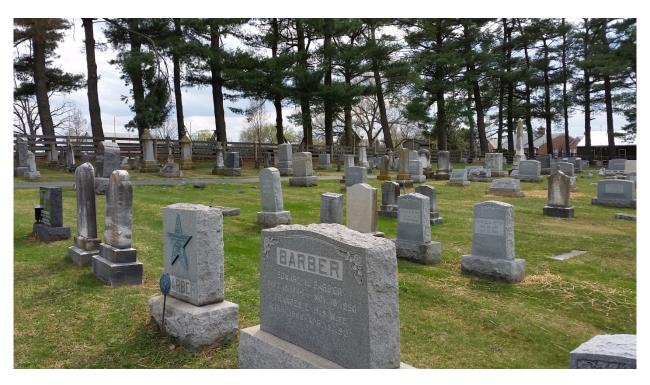

## Montgomery County Cemetery Inventory Photograph Log

| Cemetery Name: Laytonsville Methodist Cemetery |           | Inventory ID: 101                                                                           |  |  |
|------------------------------------------------|-----------|---------------------------------------------------------------------------------------------|--|--|
| Photographer: Jeff Miller                      |           | Date: 4/22/2018                                                                             |  |  |
| Time                                           | Photo No. | Description and direction you are facing (Ex: detail of wall around Carr plot facing North) |  |  |
| 4:00 pm                                        | 1         | Approach to cemetery from Laytonsville Rd (108), facing west                                |  |  |
|                                                | 2         | Cemetery sign monument                                                                      |  |  |
| I                                              | 3         | Main road through middle of cemetery, facing west                                           |  |  |
| [                                              | 4         | Panoramic from west to north to east                                                        |  |  |
| 1                                              | 5         | Panoramic from east to south to west                                                        |  |  |
|                                                | 6         | Older section in back southwest corner                                                      |  |  |
| 4:10 pm                                        | 7         | Newer section on the north side                                                             |  |  |

6. Older section in back southwest corner

7. Newer section on the north side