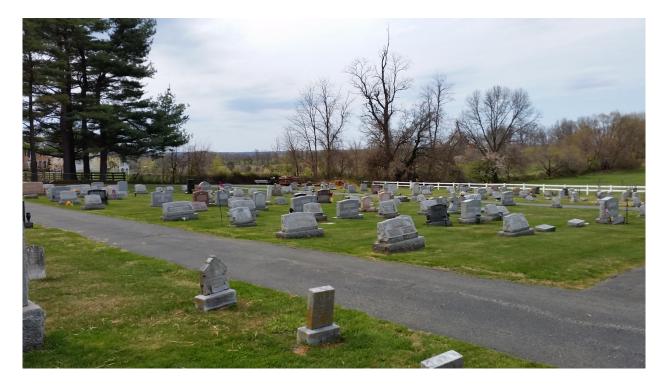

## Montgomery County Cemetery Inventory Photograph Log

| Cemetery Name: Laytonsville Methodist Cemetery |           | Inventory ID: 101                                                                           |  |  |
|------------------------------------------------|-----------|---------------------------------------------------------------------------------------------|--|--|
| Photographer: Jeff Miller                      |           | Date: 4/22/2018                                                                             |  |  |
| Time                                           | Photo No. | Description and direction you are facing (Ex: detail of wall around Carr plot facing North) |  |  |
| 4:00 pm                                        | 1         | Approach to cemetery from Laytonsville Rd (108), facing west                                |  |  |
|                                                | 2         | Cemetery sign monument                                                                      |  |  |
| I                                              | 3         | Main road through middle of cemetery, facing west                                           |  |  |
| [                                              | 4         | Panoramic from west to north to east                                                        |  |  |
| 1                                              | 5         | Panoramic from east to south to west                                                        |  |  |
|                                                | 6         | Older section in back southwest corner                                                      |  |  |
| 4:10 pm                                        | 7         | Newer section on the north side                                                             |  |  |

1. Approach to cemetery from Laytonsville Rd (108), facing west

2. Cemetery sign monument

3. Main road through middle of cemetery, facing west

4. Panoramic from west to north to east

5. Panoramic from east to south to west

6. Older section in back southwest corner

7. Newer section on the north side