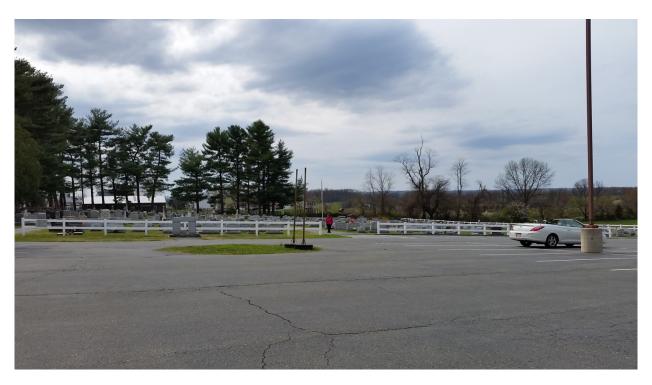

## Montgomery County Cemetery Inventory Photograph Log

| Cemetery Name: Laytonsville Methodist Cemetery |           | Inventory ID: 101                                                                           |  |  |
|------------------------------------------------|-----------|---------------------------------------------------------------------------------------------|--|--|
| Photographer: Jeff Miller                      |           | Date: 4/22/2018                                                                             |  |  |
| Time                                           | Photo No. | Description and direction you are facing (Ex: detail of wall around Carr plot facing North) |  |  |
| 4:00 pm                                        | 1         | Approach to cemetery from Laytonsville Rd (108), facing west                                |  |  |
|                                                | 2         | Cemetery sign monument                                                                      |  |  |
| I                                              | 3         | Main road through middle of cemetery, facing west                                           |  |  |
| [                                              | 4         | Panoramic from west to north to east                                                        |  |  |
| 1                                              | 5         | Panoramic from east to south to west                                                        |  |  |
|                                                | 6         | Older section in back southwest corner                                                      |  |  |
| 4:10 pm                                        | 7         | Newer section on the north side                                                             |  |  |

1. Approach to cemetery from Laytonsville Rd (108), facing west

2. Cemetery sign monument

3. Main road through middle of cemetery, facing west

4. Panoramic from west to north to east

5. Panoramic from east to south to west