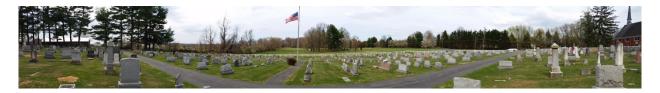

## Montgomery County Cemetery Inventory Photograph Log

| Cemetery Name: Laytonsville Methodist Cemetery |           | Inventory ID: 101                                                                           |  |  |
|------------------------------------------------|-----------|---------------------------------------------------------------------------------------------|--|--|
| Photographer: Jeff Miller                      |           | Date: 4/22/2018                                                                             |  |  |
| Time                                           | Photo No. | Description and direction you are facing (Ex: detail of wall around Carr plot facing North) |  |  |
| 4:00 pm                                        | 1         | Approach to cemetery from Laytonsville Rd (108), facing west                                |  |  |
|                                                | 2         | Cemetery sign monument                                                                      |  |  |
| I                                              | 3         | Main road through middle of cemetery, facing west                                           |  |  |
| [                                              | 4         | Panoramic from west to north to east                                                        |  |  |
| 1                                              | 5         | Panoramic from east to south to west                                                        |  |  |
|                                                | 6         | Older section in back southwest corner                                                      |  |  |
| 4:10 pm                                        | 7         | Newer section on the north side                                                             |  |  |

1. Approach to cemetery from Laytonsville Rd (108), facing west

2. Cemetery sign monument

3. Main road through middle of cemetery, facing west

4. Panoramic from west to north to east

5. Panoramic from east to south to west