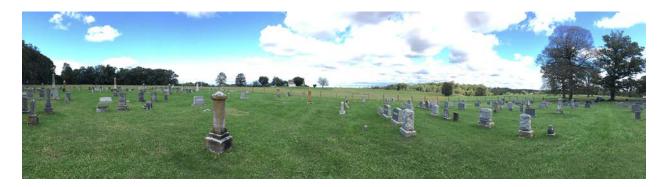

## Montgomery County Cemetery Inventory Photograph Log

| Cemetery Name: Mt. Carmel Patuxent Cemetery |           | Inventory ID: 108                           |  |  |
|---------------------------------------------|-----------|---------------------------------------------|--|--|
| Photographer: Glenn Wallace                 |           | Date: 10/13/2018                            |  |  |
| Time                                        | Photo No. | Description and direction you are facing    |  |  |
| 12:00 pm                                    | 1         | Approach to cemetery, facing west           |  |  |
| I                                           | 2         | Cemetery sign at entrance gate, facing west |  |  |
| I                                           | 3         | Panoramic from entrance gate, facing west   |  |  |
| I                                           | 4         | Panoramic from west to north to east        |  |  |
| I                                           | 5         | Panoramic from east to south to west        |  |  |
| 12:10 pm                                    | 6         | Wrought iron fence and gate at entrance     |  |  |

1. Approach to cemetery, facing west

2. Cemetery sign at entrance gate, facing west

3. Panoramic from entrance gate, facing west

4. Panoramic from west to north to east

5. Panoramic from east to south to west