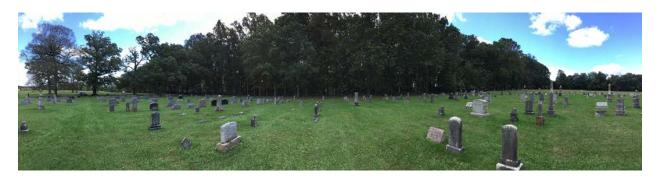

## Montgomery County Cemetery Inventory Photograph Log

| Cemetery Name: Mt. Carmel Patuxent Cemetery |           | Inventory ID: 108                           |  |  |
|---------------------------------------------|-----------|---------------------------------------------|--|--|
| Photographer: Glenn Wallace                 |           | Date: 10/13/2018                            |  |  |
| Time                                        | Photo No. | Description and direction you are facing    |  |  |
| 12:00 pm                                    | 1         | Approach to cemetery, facing west           |  |  |
| I                                           | 2         | Cemetery sign at entrance gate, facing west |  |  |
| I                                           | 3         | Panoramic from entrance gate, facing west   |  |  |
| I                                           | 4         | Panoramic from west to north to east        |  |  |
| I                                           | 5         | Panoramic from east to south to west        |  |  |
| 12:10 pm                                    | 6         | Wrought iron fence and gate at entrance     |  |  |

1. Approach to cemetery, facing west

2. Cemetery sign at entrance gate, facing west

3. Panoramic from entrance gate, facing west

4. Panoramic from west to north to east

5. Panoramic from east to south to west