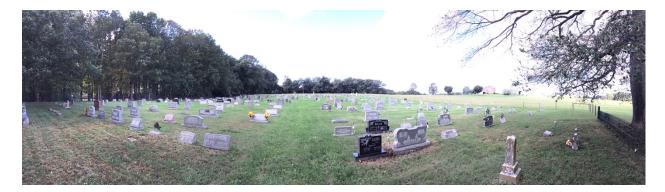

## Montgomery County Cemetery Inventory Photograph Log

| Cemetery Name: Mt. Carmel Patuxent Cemetery |           | Inventory ID: 108                           |  |  |
|---------------------------------------------|-----------|---------------------------------------------|--|--|
| Photographer: Glenn Wallace                 |           | Date: 10/13/2018                            |  |  |
| Time                                        | Photo No. | Description and direction you are facing    |  |  |
| 12:00 pm                                    | 1         | Approach to cemetery, facing west           |  |  |
| I                                           | 2         | Cemetery sign at entrance gate, facing west |  |  |
| I                                           | 3         | Panoramic from entrance gate, facing west   |  |  |
| I                                           | 4         | Panoramic from west to north to east        |  |  |
| I                                           | 5         | Panoramic from east to south to west        |  |  |
| 12:10 pm                                    | 6         | Wrought iron fence and gate at entrance     |  |  |

1. Approach to cemetery, facing west

2. Cemetery sign at entrance gate, facing west

3. Panoramic from entrance gate, facing west

4. Panoramic from west to north to east

5. Panoramic from east to south to west