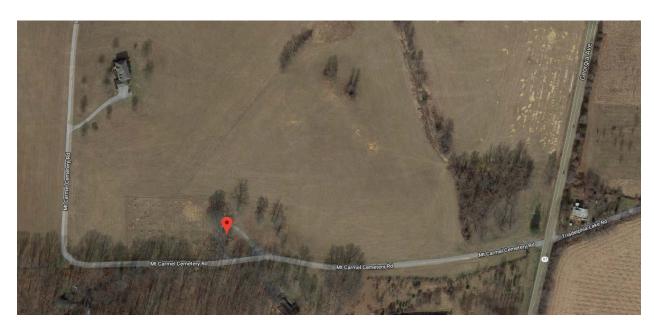

1. Approach to cemetery, facing west

2. Cemetery sign at entrance gate, facing west

3. Panoramic from entrance gate, facing west

4. Panoramic from west to north to east

5. Panoramic from east to south to west