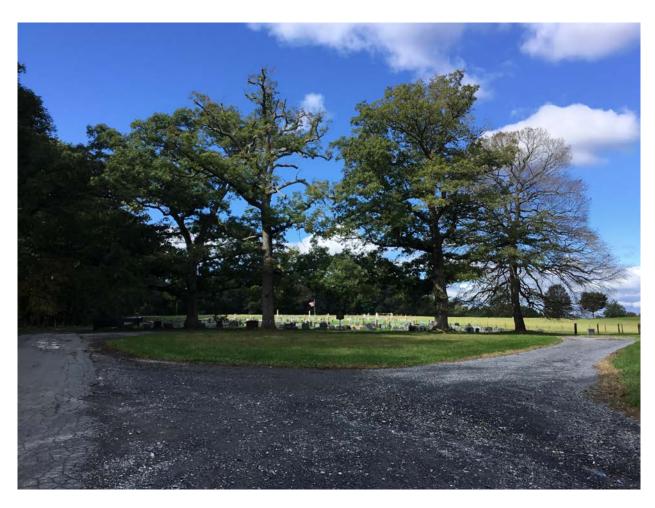

1. Approach to cemetery, facing west

2. Cemetery sign at entrance gate, facing west

3. Panoramic from entrance gate, facing west

4. Panoramic from west to north to east

5. Panoramic from east to south to west