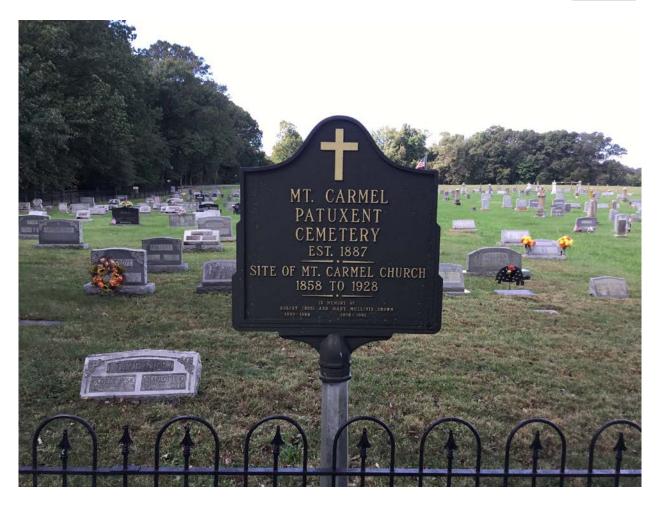

1. Approach to cemetery, facing west

2. Cemetery sign at entrance gate, facing west

3. Panoramic from entrance gate, facing west

4. Panoramic from west to north to east

5. Panoramic from east to south to west