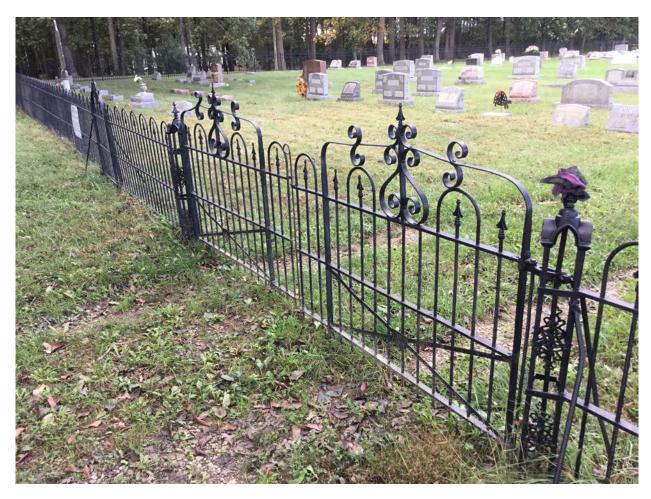

## Montgomery County Cemetery Inventory Photograph Log

| Cemetery Name: Mt. Carmel Patuxent Cemetery |           | Inventory ID: 108                           |  |  |
|---------------------------------------------|-----------|---------------------------------------------|--|--|
| Photographer: Glenn Wallace                 |           | Date: 10/13/2018                            |  |  |
| Time                                        | Photo No. | Description and direction you are facing    |  |  |
| 12:00 pm                                    | 1         | Approach to cemetery, facing west           |  |  |
| I                                           | 2         | Cemetery sign at entrance gate, facing west |  |  |
| I                                           | 3         | Panoramic from entrance gate, facing west   |  |  |
| I                                           | 4         | Panoramic from west to north to east        |  |  |
| I                                           | 5         | Panoramic from east to south to west        |  |  |
| 12:10 pm                                    | 6         | Wrought iron fence and gate at entrance     |  |  |

6. Wrought iron fence and gate at entrance