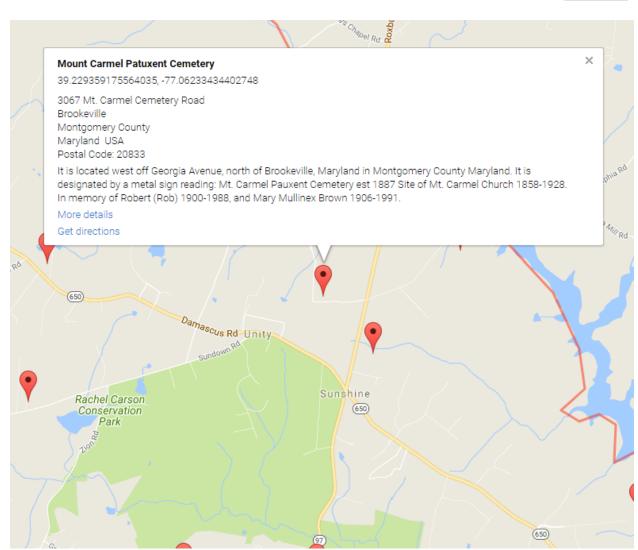

| MONTGOMERY COUNTY CEMETERY INVENTORY REVISITED                                                             |                                                                                                      |                                 |                             |  |  |  |
|------------------------------------------------------------------------------------------------------------|------------------------------------------------------------------------------------------------------|---------------------------------|-----------------------------|--|--|--|
| BURIAL SITE INFORMATION                                                                                    |                                                                                                      |                                 |                             |  |  |  |
| Name: Mt. Carmel Patuxent Cemetery                                                                         |                                                                                                      |                                 | Inventory ID: 108           |  |  |  |
| Alternate name: Mt. Patuxent Cemetery                                                                      |                                                                                                      |                                 | -                           |  |  |  |
| Address: 3011 Mt. Carmel Cemetery Ro                                                                       | ad, Brookeville                                                                                      |                                 |                             |  |  |  |
| Website:                                                                                                   |                                                                                                      |                                 |                             |  |  |  |
| GPS coordinates: Latitude: 39.229157                                                                       |                                                                                                      | Longitude: -77.06150            | 9                           |  |  |  |
| FindaGrave: https://www.findagrave.com/cemetery/2162316                                                    |                                                                                                      |                                 |                             |  |  |  |
| BURIAL SITE TYPE                                                                                           |                                                                                                      |                                 |                             |  |  |  |
| Category:   Religious  Community  Family  African American  Other: Methodist                               |                                                                                                      |                                 |                             |  |  |  |
|                                                                                                            | BURIAL SITE                                                                                          | EVALUATION                      |                             |  |  |  |
| Setting/location description:   Rural                                                                      |                                                                                                      |                                 | Other:                      |  |  |  |
|                                                                                                            |                                                                                                      |                                 | ☐ Poor ☐ None               |  |  |  |
| Is there a formal entrance?   Yes  No  Accessibility:  Inaccessible  By foot  By car                       |                                                                                                      |                                 |                             |  |  |  |
| Is cemetery active (recent burials)? X Yes                                                                 | s 🗌 No                                                                                               | Is there a cemetery significant |                             |  |  |  |
| Is cemetery being maintained?   Yes   Minimal   No (If yes, note caretaker's name below)                   |                                                                                                      |                                 |                             |  |  |  |
| Are there visible markers?   Yes  No                                                                       | Approximate nu burials/visible m                                                                     |                                 | Date ranges: 1861–2018      |  |  |  |
| Description: (markers, materials, arrangement                                                              | Description: (markers, materials, arrangement, landscaping/vegetation, fence, paths and roads, etc.) |                                 |                             |  |  |  |
| 3-acre cemetery, surrounded by iron fencing along the road, chain link fencing on all other sides.         |                                                                                                      |                                 |                             |  |  |  |
| Marble, granite grave markers – block                                                                      | ks, obelisks, monur                                                                                  | ments, crosses and fo           | otstones.                   |  |  |  |
| Heirloom oak and cherry trees along to                                                                     | fence line                                                                                           |                                 |                             |  |  |  |
| Roadway leads to flagpole near cente                                                                       | r of cemetery. Vete                                                                                  | erans of all wars/conf          | licts buried here.          |  |  |  |
| BURIAL SITE CONTACT                                                                                        |                                                                                                      |                                 |                             |  |  |  |
| Name: Mt. Carmel United Methodist Ch                                                                       | urch                                                                                                 |                                 |                             |  |  |  |
| Relationship to burial site: Owner                                                                         |                                                                                                      | Advocacy contact: Pa            | tuxent Cemetery Association |  |  |  |
| Address: 22222 Georgia Avenue                                                                              |                                                                                                      |                                 | Phone: <b>301-774-9330</b>  |  |  |  |
| City: Brookeville                                                                                          | State: MD                                                                                            |                                 | ZIP Code: <b>20833</b>      |  |  |  |
|                                                                                                            | BURIAL SIT                                                                                           | E SURVEYOR                      |                             |  |  |  |
| Name: Amanda Becker                                                                                        | Survey Date: 8/17                                                                                    | 7/2018                          | Time spent: 60 min          |  |  |  |
| Address:                                                                                                   | -                                                                                                    |                                 | Phone:                      |  |  |  |
| Email:                                                                                                     |                                                                                                      |                                 |                             |  |  |  |
| Photographer: Glenn Wallace mococems                                                                       | @gmail.com                                                                                           |                                 |                             |  |  |  |
| COMMENTS                                                                                                   |                                                                                                      |                                 |                             |  |  |  |
| Suggestions for follow-up:                                                                                 |                                                                                                      |                                 |                             |  |  |  |
| Professional conservator to repair 7 leaning gravestones                                                   |                                                                                                      |                                 |                             |  |  |  |
|                                                                                                            |                                                                                                      |                                 |                             |  |  |  |
| Safety issues, invasive vegetation removal, fence removal/restoration, signage, trash, erosion, vandalism: |                                                                                                      |                                 |                             |  |  |  |
| N/A                                                                                                        |                                                                                                      |                                 |                             |  |  |  |
|                                                                                                            |                                                                                                      |                                 |                             |  |  |  |
| Anything of significance about this cemetery?                                                              |                                                                                                      |                                 |                             |  |  |  |
| N/A                                                                                                        |                                                                                                      |                                 |                             |  |  |  |
|                                                                                                            |                                                                                                      |                                 |                             |  |  |  |
| SOURCES                                                                                                    |                                                                                                      |                                 |                             |  |  |  |
| Cite sources used and resources available:                                                                 |                                                                                                      |                                 |                             |  |  |  |
| https://mht.maryland.gov/secure/medusa/PDF/Montgomery/M;%2023-42-1.pdf                                     |                                                                                                      |                                 |                             |  |  |  |
|                                                                                                            |                                                                                                      |                                 |                             |  |  |  |