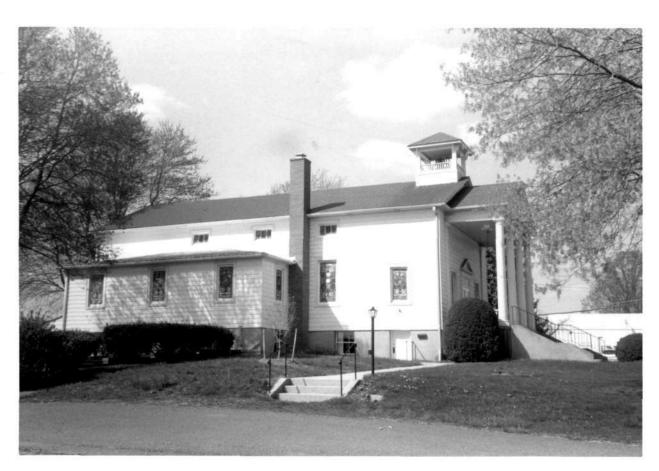

Fixed windows with metal sashes are located in thw basement level, aligning in bays with the stained glass windows above. The rear of the church has one six-paneled vinyl and steel door and two windows to the south. The door is accessed via a wood wheelchair ramp. A shed-roofed basement level extension is at the southwest corner of the church.

MIHP # M: 23-42-1 Mt. Carmel United Methodist Church Sunshine Historic District (M:23-42) Montgomery County, Maryland Photo by Rebecca Crew 4/14/2008 Mb stpo (neg.) View facing SE towards church # 4 ot 6