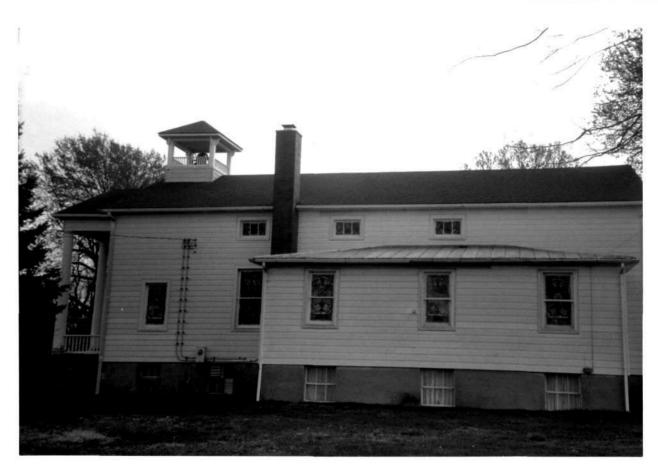

Page 2

The church is symmetrical, with a front facing portico with three bays. The portico is supported by four Doric columns on a poured councrete foundation. The entrance is comprised of double-leaf doors under a transom and pediment. The entrance is flanked by square stained glass windows. The north and south sides of the church each have five bays, and the center three bays have clerestory windows. Exterior brick stove chimneys are located on both the north and south facades at the junction of the additions to the main block.

Fixed windows with metal sashes are located in thw basement level, aligning in bays with the stained glass windows above. The rear of the church has one six-paneled vinyl and steel door and two windows to the south. The door is accessed via a wood wheelchair ramp. A shed-roofed basement level extension is at the southwest corner of the church.