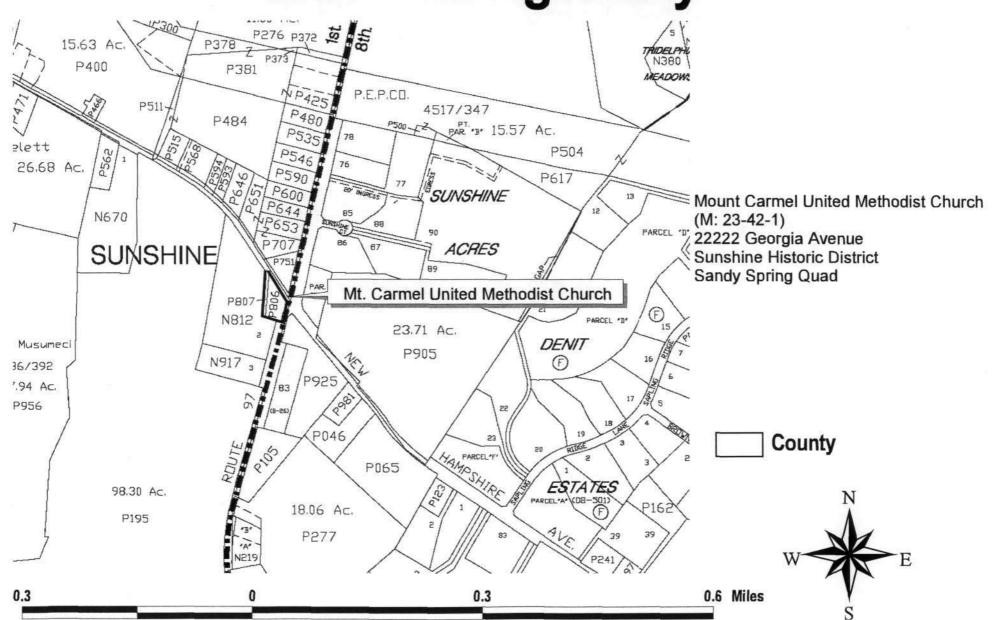

## MARYLAND HISTORICAL TRUST DETERMINATION OF ELIGIBILITY FORM

NR Eligible: yes \_\_\_\_\_

| Property Name: Mount Carmel United Methodist Church                                                                                                                                                                                                                                                                                                                                                                                                                                                                                                                                                                                                                                                                                                                                                                                                       | Inventory Number: M: 23-42-1                                                                                                                                                                                                                                                                                     |  |  |  |  |  |  |  |  |  |  |  |
|-----------------------------------------------------------------------------------------------------------------------------------------------------------------------------------------------------------------------------------------------------------------------------------------------------------------------------------------------------------------------------------------------------------------------------------------------------------------------------------------------------------------------------------------------------------------------------------------------------------------------------------------------------------------------------------------------------------------------------------------------------------------------------------------------------------------------------------------------------------|------------------------------------------------------------------------------------------------------------------------------------------------------------------------------------------------------------------------------------------------------------------------------------------------------------------|--|--|--|--|--|--|--|--|--|--|--|
| Address: 22222 Georgia Avenue (MD 97)                                                                                                                                                                                                                                                                                                                                                                                                                                                                                                                                                                                                                                                                                                                                                                                                                     | Historic district: yes X no                                                                                                                                                                                                                                                                                      |  |  |  |  |  |  |  |  |  |  |  |
| City: Brookeville Zip Code: 20833                                                                                                                                                                                                                                                                                                                                                                                                                                                                                                                                                                                                                                                                                                                                                                                                                         | County: Montgomery                                                                                                                                                                                                                                                                                               |  |  |  |  |  |  |  |  |  |  |  |
| USGS Quadrangle(s): Sandy Spring                                                                                                                                                                                                                                                                                                                                                                                                                                                                                                                                                                                                                                                                                                                                                                                                                          |                                                                                                                                                                                                                                                                                                                  |  |  |  |  |  |  |  |  |  |  |  |
| Property Owner: Mount Carmel United Methodist Church of Montgomery Co Ta                                                                                                                                                                                                                                                                                                                                                                                                                                                                                                                                                                                                                                                                                                                                                                                  | ax Account ID Number: 160100006371                                                                                                                                                                                                                                                                               |  |  |  |  |  |  |  |  |  |  |  |
| Tax Map Parcel Number(s): P806 Tax Map Number: HV                                                                                                                                                                                                                                                                                                                                                                                                                                                                                                                                                                                                                                                                                                                                                                                                         |                                                                                                                                                                                                                                                                                                                  |  |  |  |  |  |  |  |  |  |  |  |
| Project: MD 650 @ MD 97 Agency: MD State Highway Administration                                                                                                                                                                                                                                                                                                                                                                                                                                                                                                                                                                                                                                                                                                                                                                                           |                                                                                                                                                                                                                                                                                                                  |  |  |  |  |  |  |  |  |  |  |  |
| Agency Prepared By: MD State Highway Administration                                                                                                                                                                                                                                                                                                                                                                                                                                                                                                                                                                                                                                                                                                                                                                                                       |                                                                                                                                                                                                                                                                                                                  |  |  |  |  |  |  |  |  |  |  |  |
| Preparer's Name: Rebecca Crew                                                                                                                                                                                                                                                                                                                                                                                                                                                                                                                                                                                                                                                                                                                                                                                                                             | Date Prepared: 05/19/2008                                                                                                                                                                                                                                                                                        |  |  |  |  |  |  |  |  |  |  |  |
| Documentation is presented in:  MIHP form M: 23-42: Sunshine Historic District  http://mtcarmelsunshine.org (accessed 4/16/2008)  http://www.sandyspringmuseum.com/e253.html (accessed 5/19/2008)  http://www.sandyspringmuseum.com/e290a.html (accessed 5/19/2008)                                                                                                                                                                                                                                                                                                                                                                                                                                                                                                                                                                                       |                                                                                                                                                                                                                                                                                                                  |  |  |  |  |  |  |  |  |  |  |  |
| Preparer's Eligibility Recommendation: Eligibility recommended                                                                                                                                                                                                                                                                                                                                                                                                                                                                                                                                                                                                                                                                                                                                                                                            | X Eligibility not recommended                                                                                                                                                                                                                                                                                    |  |  |  |  |  |  |  |  |  |  |  |
| Criteria: A B C D Considerations: X A B                                                                                                                                                                                                                                                                                                                                                                                                                                                                                                                                                                                                                                                                                                                                                                                                                   | CDEFG                                                                                                                                                                                                                                                                                                            |  |  |  |  |  |  |  |  |  |  |  |
| Complete if the property is a contributing or non-contributing resource                                                                                                                                                                                                                                                                                                                                                                                                                                                                                                                                                                                                                                                                                                                                                                                   | to a NR district/property:                                                                                                                                                                                                                                                                                       |  |  |  |  |  |  |  |  |  |  |  |
| Name of the District/Property:                                                                                                                                                                                                                                                                                                                                                                                                                                                                                                                                                                                                                                                                                                                                                                                                                            |                                                                                                                                                                                                                                                                                                                  |  |  |  |  |  |  |  |  |  |  |  |
| Inventory Number: Eligible: yes                                                                                                                                                                                                                                                                                                                                                                                                                                                                                                                                                                                                                                                                                                                                                                                                                           | Listed: yes                                                                                                                                                                                                                                                                                                      |  |  |  |  |  |  |  |  |  |  |  |
| Site visit by MHT Staff yes X no Name:                                                                                                                                                                                                                                                                                                                                                                                                                                                                                                                                                                                                                                                                                                                                                                                                                    | Date:                                                                                                                                                                                                                                                                                                            |  |  |  |  |  |  |  |  |  |  |  |
| Description of Property and Justification: (Please attach map and photo)                                                                                                                                                                                                                                                                                                                                                                                                                                                                                                                                                                                                                                                                                                                                                                                  |                                                                                                                                                                                                                                                                                                                  |  |  |  |  |  |  |  |  |  |  |  |
| Description Mount Carmel United Methodist Church of Montgomery County is a Neo-Classical portico suported by Doric columns with engaged pilasters against the façade. It has wings towards the rear of the north and south sides. It has a symmetrical, three-bay roof is a small, open bell-tower with a pyramidal roof. The church is wood frame, a raised faux-grain. The church faces east, at the southwest corner of the intersection (New Hampshire Avenue). The landscaping consists of a maintained grass lawn, an Cement sidewalks lead from both MD 97 and MD 650 to the front of the church. As with MD 650. An L-shaped gravel driveway wraps around the south side and rear of south side of the church. One sidewalk leads from the parking lot to the front of the through boxwoods to a basement entrance midway along the south façade. | a rectangular plan with a small hipped-roofed front-gabled façade. To the front of the gable nd covered in aluminum weatherboard with of MD 97 (Georgia Avenue) and MD 650 d a number of mature trees and shrubs. nother sidewalk connects the rear of the church of the church; parking is designated along the |  |  |  |  |  |  |  |  |  |  |  |
| MARYLAND HISTORICAL TRUST REVIEW                                                                                                                                                                                                                                                                                                                                                                                                                                                                                                                                                                                                                                                                                                                                                                                                                          |                                                                                                                                                                                                                                                                                                                  |  |  |  |  |  |  |  |  |  |  |  |
| Eligibility recommended Eligibility not recommended X                                                                                                                                                                                                                                                                                                                                                                                                                                                                                                                                                                                                                                                                                                                                                                                                     |                                                                                                                                                                                                                                                                                                                  |  |  |  |  |  |  |  |  |  |  |  |
| Criteria: A B C D Considerations: A                                                                                                                                                                                                                                                                                                                                                                                                                                                                                                                                                                                                                                                                                                                                                                                                                       | BCDEFG                                                                                                                                                                                                                                                                                                           |  |  |  |  |  |  |  |  |  |  |  |
| MHT Comments:                                                                                                                                                                                                                                                                                                                                                                                                                                                                                                                                                                                                                                                                                                                                                                                                                                             |                                                                                                                                                                                                                                                                                                                  |  |  |  |  |  |  |  |  |  |  |  |
| Reviewer, Office of Preservation Services                                                                                                                                                                                                                                                                                                                                                                                                                                                                                                                                                                                                                                                                                                                                                                                                                 | 6/24/08<br>Date                                                                                                                                                                                                                                                                                                  |  |  |  |  |  |  |  |  |  |  |  |

The congregation dates to the early nineteenth century, when the Mt. Carmel Methodist Episcopal Church stood in the town of Triadelphia (established 1809). In 1858, the Mt. Carmel Methodist Protestant Church was built just north of Sunshine on property where Mount Carmel Cemetery is now located. In June of 1927, the congregants laid the cornerstone of the current building on land donated the previous June by Carrie M. Oland, the owner of the surrounding 150 acres. According to the church website, the timber for the church came from congregants farmland. The glass for the eighteen stained-glass windows came from England, and the windows were crafted in Baltimore. The church underwent renovations in 1975.