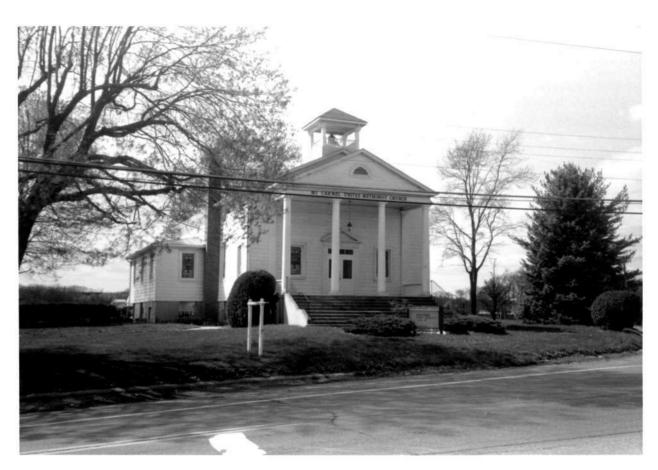

Page 2

The church is symmetrical, with a front facing portico with three bays. The portico is supported by four Doric columns on a poured councrete foundation. The entrance is comprised of double-leaf doors under a transom and pediment. The entrance is flanked by square stained glass windows. The north and south sides of the church each have five bays, and the center three bays have clerestory windows. Exterior brick stove chimneys are located on both the north and south facades at the junction of the additions to the main block.

## **SHA - Montgomery**

MIHP# M: 23-42-1 Mt. Carmel United Methodist Church Sunshine Historic District (M: 23-42) Montgomery County, Maryland Rebecca Coew, photographer 4/14/2008 MD SHPO (neg.) View facing W towards church # 1096