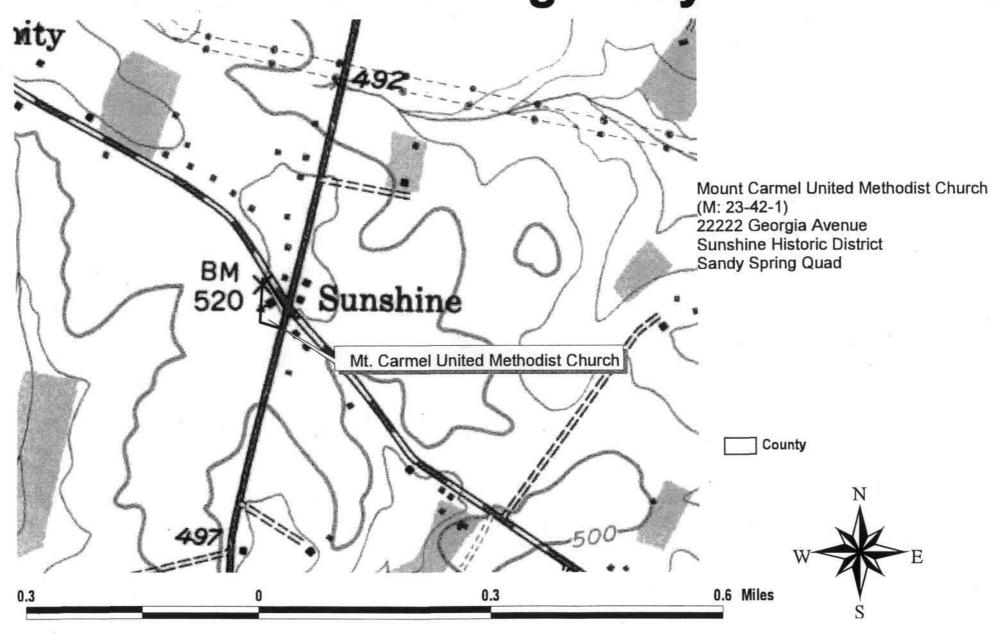

## MARYLAND HISTORICAL TRUST DETERMINATION OF ELIGIBILITY FORM

NR Eligible: yes \_\_\_\_\_

| Property Name: Mount Carmel United Methodist Church                                                                                                                                                                                                                                                                                                                                                                                                                                                                                                                                                                                                                                                                                                                                                                                                       | Inventory Number: M: 23-42-1                                                                                                                                                                                                                                                                                     |  |  |  |  |  |  |  |  |  |  |  |
|-----------------------------------------------------------------------------------------------------------------------------------------------------------------------------------------------------------------------------------------------------------------------------------------------------------------------------------------------------------------------------------------------------------------------------------------------------------------------------------------------------------------------------------------------------------------------------------------------------------------------------------------------------------------------------------------------------------------------------------------------------------------------------------------------------------------------------------------------------------|------------------------------------------------------------------------------------------------------------------------------------------------------------------------------------------------------------------------------------------------------------------------------------------------------------------|--|--|--|--|--|--|--|--|--|--|--|
| Address: 22222 Georgia Avenue (MD 97)                                                                                                                                                                                                                                                                                                                                                                                                                                                                                                                                                                                                                                                                                                                                                                                                                     | Historic district: yes X no                                                                                                                                                                                                                                                                                      |  |  |  |  |  |  |  |  |  |  |  |
| City: Brookeville Zip Code: 20833                                                                                                                                                                                                                                                                                                                                                                                                                                                                                                                                                                                                                                                                                                                                                                                                                         | County: Montgomery                                                                                                                                                                                                                                                                                               |  |  |  |  |  |  |  |  |  |  |  |
| USGS Quadrangle(s): Sandy Spring                                                                                                                                                                                                                                                                                                                                                                                                                                                                                                                                                                                                                                                                                                                                                                                                                          |                                                                                                                                                                                                                                                                                                                  |  |  |  |  |  |  |  |  |  |  |  |
| Property Owner: Mount Carmel United Methodist Church of Montgomery Co Ta                                                                                                                                                                                                                                                                                                                                                                                                                                                                                                                                                                                                                                                                                                                                                                                  | ax Account ID Number: 160100006371                                                                                                                                                                                                                                                                               |  |  |  |  |  |  |  |  |  |  |  |
| Tax Map Parcel Number(s): P806 Tax Map Number: HV                                                                                                                                                                                                                                                                                                                                                                                                                                                                                                                                                                                                                                                                                                                                                                                                         |                                                                                                                                                                                                                                                                                                                  |  |  |  |  |  |  |  |  |  |  |  |
| Project: MD 650 @ MD 97 Agency: MD State Highway Administration                                                                                                                                                                                                                                                                                                                                                                                                                                                                                                                                                                                                                                                                                                                                                                                           |                                                                                                                                                                                                                                                                                                                  |  |  |  |  |  |  |  |  |  |  |  |
| Agency Prepared By: MD State Highway Administration                                                                                                                                                                                                                                                                                                                                                                                                                                                                                                                                                                                                                                                                                                                                                                                                       |                                                                                                                                                                                                                                                                                                                  |  |  |  |  |  |  |  |  |  |  |  |
| Preparer's Name: Rebecca Crew                                                                                                                                                                                                                                                                                                                                                                                                                                                                                                                                                                                                                                                                                                                                                                                                                             | Date Prepared: 05/19/2008                                                                                                                                                                                                                                                                                        |  |  |  |  |  |  |  |  |  |  |  |
| Documentation is presented in:  MIHP form M: 23-42: Sunshine Historic District  http://mtcarmelsunshine.org (accessed 4/16/2008)  http://www.sandyspringmuseum.com/e253.html (accessed 5/19/2008)  http://www.sandyspringmuseum.com/e290a.html (accessed 5/19/2008)                                                                                                                                                                                                                                                                                                                                                                                                                                                                                                                                                                                       |                                                                                                                                                                                                                                                                                                                  |  |  |  |  |  |  |  |  |  |  |  |
| Preparer's Eligibility Recommendation: Eligibility recommended                                                                                                                                                                                                                                                                                                                                                                                                                                                                                                                                                                                                                                                                                                                                                                                            | X Eligibility not recommended                                                                                                                                                                                                                                                                                    |  |  |  |  |  |  |  |  |  |  |  |
| Criteria: A B C D Considerations: X A B                                                                                                                                                                                                                                                                                                                                                                                                                                                                                                                                                                                                                                                                                                                                                                                                                   | CDEFG                                                                                                                                                                                                                                                                                                            |  |  |  |  |  |  |  |  |  |  |  |
| Complete if the property is a contributing or non-contributing resource                                                                                                                                                                                                                                                                                                                                                                                                                                                                                                                                                                                                                                                                                                                                                                                   | to a NR district/property:                                                                                                                                                                                                                                                                                       |  |  |  |  |  |  |  |  |  |  |  |
| Name of the District/Property:                                                                                                                                                                                                                                                                                                                                                                                                                                                                                                                                                                                                                                                                                                                                                                                                                            |                                                                                                                                                                                                                                                                                                                  |  |  |  |  |  |  |  |  |  |  |  |
| Inventory Number: Eligible: yes                                                                                                                                                                                                                                                                                                                                                                                                                                                                                                                                                                                                                                                                                                                                                                                                                           | Listed: yes                                                                                                                                                                                                                                                                                                      |  |  |  |  |  |  |  |  |  |  |  |
| Site visit by MHT Staff yes X no Name:                                                                                                                                                                                                                                                                                                                                                                                                                                                                                                                                                                                                                                                                                                                                                                                                                    | Date:                                                                                                                                                                                                                                                                                                            |  |  |  |  |  |  |  |  |  |  |  |
| Description of Property and Justification: (Please attach map and photo)                                                                                                                                                                                                                                                                                                                                                                                                                                                                                                                                                                                                                                                                                                                                                                                  |                                                                                                                                                                                                                                                                                                                  |  |  |  |  |  |  |  |  |  |  |  |
| Description Mount Carmel United Methodist Church of Montgomery County is a Neo-Classical portico suported by Doric columns with engaged pilasters against the façade. It has wings towards the rear of the north and south sides. It has a symmetrical, three-bay roof is a small, open bell-tower with a pyramidal roof. The church is wood frame, a raised faux-grain. The church faces east, at the southwest corner of the intersection (New Hampshire Avenue). The landscaping consists of a maintained grass lawn, an Cement sidewalks lead from both MD 97 and MD 650 to the front of the church. As with MD 650. An L-shaped gravel driveway wraps around the south side and rear of south side of the church. One sidewalk leads from the parking lot to the front of the through boxwoods to a basement entrance midway along the south façade. | a rectangular plan with a small hipped-roofed front-gabled façade. To the front of the gable nd covered in aluminum weatherboard with of MD 97 (Georgia Avenue) and MD 650 d a number of mature trees and shrubs. nother sidewalk connects the rear of the church of the church; parking is designated along the |  |  |  |  |  |  |  |  |  |  |  |
| MARYLAND HISTORICAL TRUST REVIEW                                                                                                                                                                                                                                                                                                                                                                                                                                                                                                                                                                                                                                                                                                                                                                                                                          |                                                                                                                                                                                                                                                                                                                  |  |  |  |  |  |  |  |  |  |  |  |
| Eligibility recommended Eligibility not recommended X                                                                                                                                                                                                                                                                                                                                                                                                                                                                                                                                                                                                                                                                                                                                                                                                     |                                                                                                                                                                                                                                                                                                                  |  |  |  |  |  |  |  |  |  |  |  |
| Criteria: A B C D Considerations: A                                                                                                                                                                                                                                                                                                                                                                                                                                                                                                                                                                                                                                                                                                                                                                                                                       | BCDEFG                                                                                                                                                                                                                                                                                                           |  |  |  |  |  |  |  |  |  |  |  |
| MHT Comments:                                                                                                                                                                                                                                                                                                                                                                                                                                                                                                                                                                                                                                                                                                                                                                                                                                             |                                                                                                                                                                                                                                                                                                                  |  |  |  |  |  |  |  |  |  |  |  |
| Reviewer, Office of Preservation Services                                                                                                                                                                                                                                                                                                                                                                                                                                                                                                                                                                                                                                                                                                                                                                                                                 | 6/24/08<br>Date                                                                                                                                                                                                                                                                                                  |  |  |  |  |  |  |  |  |  |  |  |