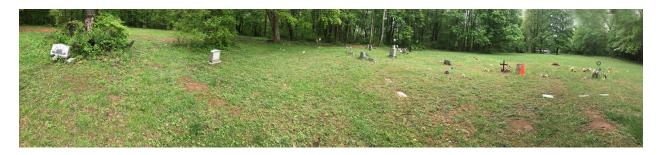

1. Approach to cemetery, facing west

2. Panoramic from west to south to east

3. Panoramic from east to north to west

4. View from perimeter toward cemetery center