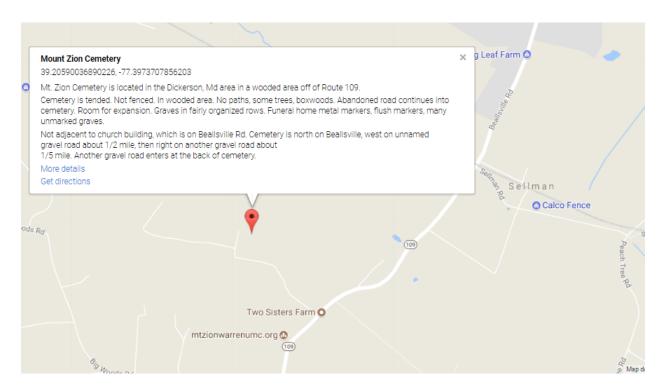

| MONTGOMERY COUNTY CEMETERY INVENTORY REVISITED                                                             |                                                                                                      |                    |  |  |
|------------------------------------------------------------------------------------------------------------|------------------------------------------------------------------------------------------------------|--------------------|--|--|
| BURIAL SITE INFORMATION                                                                                    |                                                                                                      |                    |  |  |
| Name: Mt. Zion Church Cemetery Inventory ID: 113                                                           |                                                                                                      |                    |  |  |
| Alternate name: Mt. Zion Methodist Episcopal Church Cemetery                                               |                                                                                                      |                    |  |  |
| Address: 21154 Beallsville Road, Dickerson                                                                 |                                                                                                      |                    |  |  |
| Website:                                                                                                   |                                                                                                      |                    |  |  |
| GPS coordinates: Latitude: 39.205900                                                                       | Longitude: -77.39737                                                                                 | 0                  |  |  |
| FindaGrave: https://www.findagrave.com/cemetery/2225037                                                    |                                                                                                      |                    |  |  |
| BURIAL SITE TYPE                                                                                           |                                                                                                      |                    |  |  |
| Category:   Religious  Community  Family  African American  Other: Methodist                               |                                                                                                      |                    |  |  |
| BURIAL SITE EVALUATION                                                                                     |                                                                                                      |                    |  |  |
| Setting/location description: 🛛 Rural 🔲 Urban 🗎 Suburban 🗎 Wooded 🔲 Other:                                 |                                                                                                      |                    |  |  |
| General condition (See conditions sheet): Excellent  Good  Fair Poor None                                  |                                                                                                      |                    |  |  |
| Is there a formal entrance?                                                                                |                                                                                                      |                    |  |  |
| Is cemetery active (recent burials)?   Yes   No   Is there a cemetery sign:   Yes   No                     |                                                                                                      |                    |  |  |
| Is cemetery being maintained?   Yes Minimal No (If yes, note caretaker's name below)                       |                                                                                                      |                    |  |  |
| Are there vising markers? IXI Ves I I No I ''                                                              | Approximate number of                                                                                |                    |  |  |
| Description: (markers, materials, arrangement, landscaping/ve                                              | Description: (markers, materials, arrangement, landscaping/vegetation, fence, paths and roads, etc.) |                    |  |  |
| Accessed along dirt road. Heavily wooded area at the                                                       | end of a private drivewa                                                                             | ny.                |  |  |
| Well maintained                                                                                            |                                                                                                      |                    |  |  |
| A few damaged grave markers                                                                                |                                                                                                      |                    |  |  |
| Quite a few unmarked graves                                                                                |                                                                                                      |                    |  |  |
| BURIAL SITE CONTACT                                                                                        |                                                                                                      |                    |  |  |
| Name: Phillip Spencer et al Trust                                                                          |                                                                                                      |                    |  |  |
| Relationship to burial site: Owner                                                                         | Advocacy contact:                                                                                    |                    |  |  |
| Address:                                                                                                   | '                                                                                                    | Phone:             |  |  |
| City: State                                                                                                |                                                                                                      | ZIP Code:          |  |  |
| BURIAL S                                                                                                   | ITE SURVEYOR                                                                                         | •                  |  |  |
| Name: Lisa Warffeli Survey Date: 5/                                                                        | /13/2018                                                                                             | Time spent: 10 min |  |  |
| Address:                                                                                                   |                                                                                                      | Phone:             |  |  |
| Email:                                                                                                     |                                                                                                      |                    |  |  |
| Photographer: Lisa Warffeli                                                                                |                                                                                                      |                    |  |  |
| COMMENTS                                                                                                   |                                                                                                      |                    |  |  |
| Suggestions for follow-up:                                                                                 |                                                                                                      |                    |  |  |
| N/A                                                                                                        |                                                                                                      |                    |  |  |
|                                                                                                            |                                                                                                      |                    |  |  |
| Safety issues, invasive vegetation removal, fence removal/restoration, signage, trash, erosion, vandalism: |                                                                                                      |                    |  |  |
| A dirt road divides the cemetery                                                                           |                                                                                                      |                    |  |  |
|                                                                                                            |                                                                                                      |                    |  |  |
| Anything of significance about this cemetery?                                                              |                                                                                                      |                    |  |  |
| N/A                                                                                                        |                                                                                                      |                    |  |  |
|                                                                                                            |                                                                                                      |                    |  |  |
| SOURCES                                                                                                    |                                                                                                      |                    |  |  |
| Cite sources used and resources available:                                                                 |                                                                                                      |                    |  |  |
|                                                                                                            |                                                                                                      |                    |  |  |
|                                                                                                            |                                                                                                      |                    |  |  |