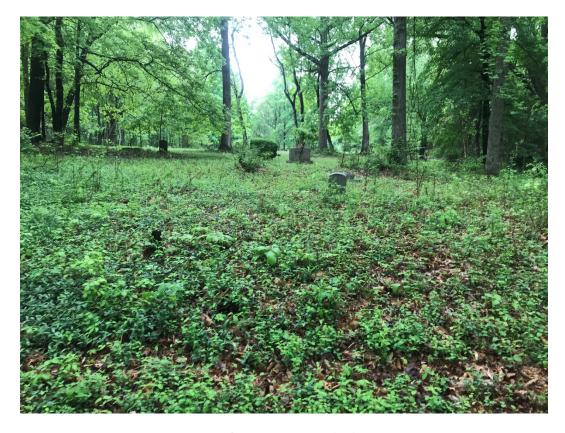

1. Approach to cemetery, facing west

2. Panoramic from west to south to east

3. Panoramic from east to north to west

4. View from perimeter toward cemetery center