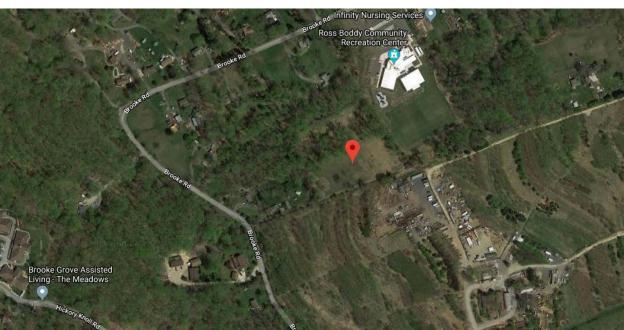

| MONTGOMERY COUNTY CEMETERY INVENTORY REVISITED                                                                                                                                                                                                                                                                                                                                                 |                           |                               |  |  |  |
|------------------------------------------------------------------------------------------------------------------------------------------------------------------------------------------------------------------------------------------------------------------------------------------------------------------------------------------------------------------------------------------------|---------------------------|-------------------------------|--|--|--|
| BURIAL SITE INFORMATION                                                                                                                                                                                                                                                                                                                                                                        |                           |                               |  |  |  |
| Name: Mutual Memorial Cemetery                                                                                                                                                                                                                                                                                                                                                                 |                           | Inventory ID: 116             |  |  |  |
| Alternate name:                                                                                                                                                                                                                                                                                                                                                                                |                           |                               |  |  |  |
| Address: 18291 Brooke Road, Sandy Spring                                                                                                                                                                                                                                                                                                                                                       |                           |                               |  |  |  |
| Website:                                                                                                                                                                                                                                                                                                                                                                                       |                           |                               |  |  |  |
|                                                                                                                                                                                                                                                                                                                                                                                                | Longitude: -77.032685     |                               |  |  |  |
| FindaGrave: https://www.findagrave.com/cemetery/2163028                                                                                                                                                                                                                                                                                                                                        |                           |                               |  |  |  |
| BURIAL SITE TYPE                                                                                                                                                                                                                                                                                                                                                                               |                           |                               |  |  |  |
|                                                                                                                                                                                                                                                                                                                                                                                                |                           |                               |  |  |  |
|                                                                                                                                                                                                                                                                                                                                                                                                |                           |                               |  |  |  |
| BURIAL SITE EVALUATION                                                                                                                                                                                                                                                                                                                                                                         |                           |                               |  |  |  |
| Setting/location description: 🗵 Rural 🗌 Urban 🔲 Suburban 🔲 Wooded 🔲 Other:                                                                                                                                                                                                                                                                                                                     |                           |                               |  |  |  |
| General condition (See conditions sheet):   Excellent Good Fair Poor None                                                                                                                                                                                                                                                                                                                      |                           |                               |  |  |  |
| Is there a formal entrance?                                                                                                                                                                                                                                                                                                                                                                    |                           |                               |  |  |  |
| Is cemetery active (recent burials)? 🛛 Yes 🗌 No 💮 Is there a cemetery sign: 🖂 Yes 🗀 No                                                                                                                                                                                                                                                                                                         |                           |                               |  |  |  |
| Is cemetery being maintained?   Yes   Minimal   No (If yes, note caretaker's name below)                                                                                                                                                                                                                                                                                                       |                           |                               |  |  |  |
| Are there visible markers?   ✓ Yes   ✓ No   Approximate num burials/visible markers                                                                                                                                                                                                                                                                                                            |                           | Date ranges: <b>1878–2017</b> |  |  |  |
| Description: (markers, materials, arrangement, landscaping/veget                                                                                                                                                                                                                                                                                                                               | ation, fence, paths and r | oads, etc.)                   |  |  |  |
| Access down long gravel path from Brooke Road. Post and chain border set up to separate path from cemetery.                                                                                                                                                                                                                                                                                    |                           |                               |  |  |  |
| Surrounded by woods. Sparse trees in center of cemetery.                                                                                                                                                                                                                                                                                                                                       |                           |                               |  |  |  |
| • East-west orientation of stones, laid out in unmarked row                                                                                                                                                                                                                                                                                                                                    | vs.                       |                               |  |  |  |
|                                                                                                                                                                                                                                                                                                                                                                                                |                           |                               |  |  |  |
| BURIAL SITE CONTACT                                                                                                                                                                                                                                                                                                                                                                            |                           |                               |  |  |  |
| Name: Mutual Memorial Cemetery Foundation of Sandy Sp                                                                                                                                                                                                                                                                                                                                          | ring                      |                               |  |  |  |
| Relationship to burial site: <b>Owner</b> Advocacy contact:                                                                                                                                                                                                                                                                                                                                    |                           |                               |  |  |  |
| Address: 17712 Norwood Road (P.O. Box 1471)                                                                                                                                                                                                                                                                                                                                                    |                           | Phone:                        |  |  |  |
| City: Sandy Spring State: MD                                                                                                                                                                                                                                                                                                                                                                   |                           | ZIP Code: <b>20860</b>        |  |  |  |
| BURIAL SITE                                                                                                                                                                                                                                                                                                                                                                                    | SURVEYOR                  |                               |  |  |  |
| Name: Meredith Gorres, Anastasia Poulos Survey Date                                                                                                                                                                                                                                                                                                                                            | e: 5/12/2018              | Time spent: 30 min            |  |  |  |
| Address:                                                                                                                                                                                                                                                                                                                                                                                       |                           | Phone:                        |  |  |  |
| Email:                                                                                                                                                                                                                                                                                                                                                                                         | J                         |                               |  |  |  |
| Photographer: Meredith Gorres, Anastasia Poulos                                                                                                                                                                                                                                                                                                                                                |                           |                               |  |  |  |
| СОММ                                                                                                                                                                                                                                                                                                                                                                                           | IENTS                     |                               |  |  |  |
| Suggestions for follow-up:                                                                                                                                                                                                                                                                                                                                                                     |                           |                               |  |  |  |
| Address fallen grave markers and damaged stones from fallen tree limbs                                                                                                                                                                                                                                                                                                                         |                           |                               |  |  |  |
|                                                                                                                                                                                                                                                                                                                                                                                                |                           |                               |  |  |  |
| • Redirect storm run-off from adjacent properties  Safety issues, invasive vegetation removal, fence removal/restoration, signage, trash, erosion, vandalism:                                                                                                                                                                                                                                  |                           |                               |  |  |  |
|                                                                                                                                                                                                                                                                                                                                                                                                |                           |                               |  |  |  |
| • 3'-diameter sink hole in center of cemetery due to erosion and tree roots and storm water run-off.                                                                                                                                                                                                                                                                                           |                           |                               |  |  |  |
| • Fallen trees                                                                                                                                                                                                                                                                                                                                                                                 |                           |                               |  |  |  |
| Anything of significance about this cemetery?                                                                                                                                                                                                                                                                                                                                                  |                           |                               |  |  |  |
| <ul> <li>Received a \$78,000 grant from African American Commission and Maryland Historical Trust, Dec. 2016</li> <li>Project work includes architectural, engineering, archeological, and consulting services, including ground penetrating radar survey, mapping, and preservation assessment and treatment recommendations; conservation of grave markers; and permanent signage</li> </ul> |                           |                               |  |  |  |
| SOURCES                                                                                                                                                                                                                                                                                                                                                                                        |                           |                               |  |  |  |
| Cite sources used and resources available:                                                                                                                                                                                                                                                                                                                                                     |                           |                               |  |  |  |
| https://www.youtube.com/watch?v=EJtPSd21x2E                                                                                                                                                                                                                                                                                                                                                    |                           |                               |  |  |  |
| intps://www.youtube.com/watch:v=Estr suz1AZE                                                                                                                                                                                                                                                                                                                                                   |                           |                               |  |  |  |
|                                                                                                                                                                                                                                                                                                                                                                                                |                           |                               |  |  |  |