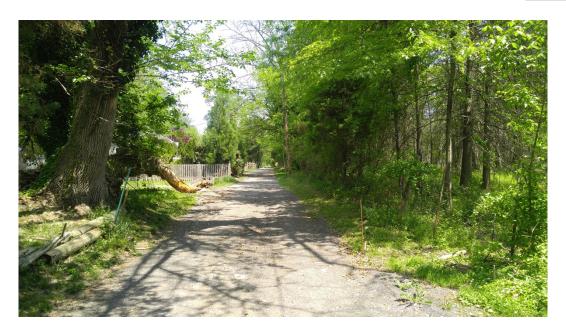

## Montgomery County Cemetery Inventory Photograph Log

| Cemetery Name: Mutual Memorial Cemetery         |           | Inventory ID: 116                                            |  |
|-------------------------------------------------|-----------|--------------------------------------------------------------|--|
| Photographer: Meredith Gorres, Anastasia Poulos |           | Date: 5/12/2018                                              |  |
| Time                                            | Photo No. | Description and direction you are facing                     |  |
| 1:50 pm                                         | 1         | Cemetery sign on Brooke Rd, facing south                     |  |
|                                                 | 2         | Access lane from Brooke Rd, facing northeast                 |  |
|                                                 | 3         | Access lane continues toward cemetery, facing northeast      |  |
| I                                               | 4         | Initial view to cemetery along access lane, facing northeast |  |
|                                                 | 5         | Panoramic from west to north to east                         |  |
| 2:20 pm                                         | 6         | Panoramic from east to south to west                         |  |

1. Cemetery sign on Brooke Rd, facing south

2. Access lane from Brooke Rd, facing northeast

3. Access lane continues toward cemetery, facing northeast

4. Initial view to cemetery along access lane, facing northeast