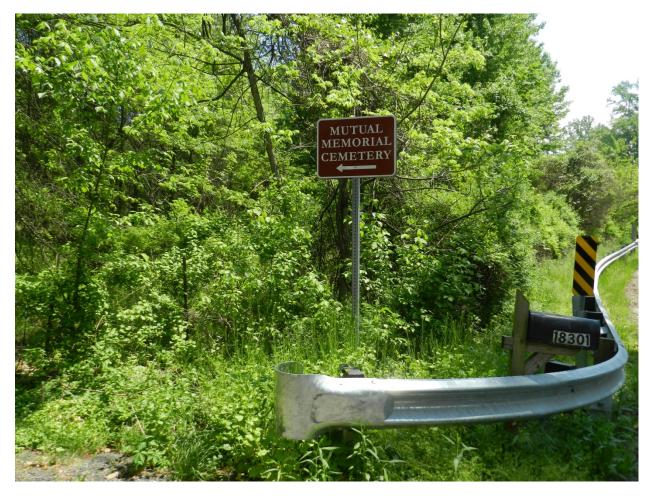

## Montgomery County Cemetery Inventory Photograph Log

| Cemetery Name: Mutual Memorial Cemetery         |           | Inventory ID: 116                                            |  |
|-------------------------------------------------|-----------|--------------------------------------------------------------|--|
| Photographer: Meredith Gorres, Anastasia Poulos |           | Date: 5/12/2018                                              |  |
| Time                                            | Photo No. | Description and direction you are facing                     |  |
| 1:50 pm                                         | 1         | Cemetery sign on Brooke Rd, facing south                     |  |
|                                                 | 2         | Access lane from Brooke Rd, facing northeast                 |  |
|                                                 | 3         | Access lane continues toward cemetery, facing northeast      |  |
| I                                               | 4         | Initial view to cemetery along access lane, facing northeast |  |
|                                                 | 5         | Panoramic from west to north to east                         |  |
| 2:20 pm                                         | 6         | Panoramic from east to south to west                         |  |

1. Cemetery sign on Brooke Rd, facing south

2. Access lane from Brooke Rd, facing northeast

3. Access lane continues toward cemetery, facing northeast

4. Initial view to cemetery along access lane, facing northeast