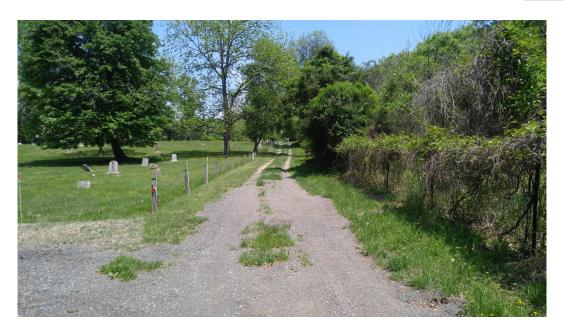

## Montgomery County Cemetery Inventory Photograph Log

| Cemetery Name: Mutual Memorial Cemetery         |           | Inventory ID: 116                                            |  |
|-------------------------------------------------|-----------|--------------------------------------------------------------|--|
| Photographer: Meredith Gorres, Anastasia Poulos |           | Date: 5/12/2018                                              |  |
| Time                                            | Photo No. | Description and direction you are facing                     |  |
| 1:50 pm                                         | 1         | Cemetery sign on Brooke Rd, facing south                     |  |
|                                                 | 2         | Access lane from Brooke Rd, facing northeast                 |  |
|                                                 | 3         | Access lane continues toward cemetery, facing northeast      |  |
| I                                               | 4         | Initial view to cemetery along access lane, facing northeast |  |
|                                                 | 5         | Panoramic from west to north to east                         |  |
| 2:20 pm                                         | 6         | Panoramic from east to south to west                         |  |

1. Cemetery sign on Brooke Rd, facing south

2. Access lane from Brooke Rd, facing northeast

3. Access lane continues toward cemetery, facing northeast

4. Initial view to cemetery along access lane, facing northeast