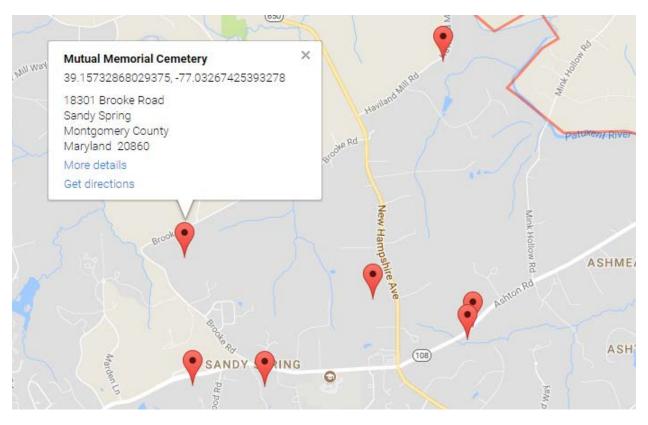

| MONTGOMERY COUNTY CEMETERY INVENTORY REVISITED                                                                                                                                                                                                                                                                                                                                                 |                           |                               |  |  |  |
|------------------------------------------------------------------------------------------------------------------------------------------------------------------------------------------------------------------------------------------------------------------------------------------------------------------------------------------------------------------------------------------------|---------------------------|-------------------------------|--|--|--|
| BURIAL SITE INFORMATION                                                                                                                                                                                                                                                                                                                                                                        |                           |                               |  |  |  |
| Name: Mutual Memorial Cemetery                                                                                                                                                                                                                                                                                                                                                                 |                           | Inventory ID: 116             |  |  |  |
| Alternate name:                                                                                                                                                                                                                                                                                                                                                                                |                           |                               |  |  |  |
| Address: 18291 Brooke Road, Sandy Spring                                                                                                                                                                                                                                                                                                                                                       |                           |                               |  |  |  |
| Website:                                                                                                                                                                                                                                                                                                                                                                                       |                           |                               |  |  |  |
|                                                                                                                                                                                                                                                                                                                                                                                                | Longitude: -77.032685     |                               |  |  |  |
| FindaGrave: https://www.findagrave.com/cemetery/2163028                                                                                                                                                                                                                                                                                                                                        |                           |                               |  |  |  |
| BURIAL SITE TYPE                                                                                                                                                                                                                                                                                                                                                                               |                           |                               |  |  |  |
|                                                                                                                                                                                                                                                                                                                                                                                                |                           |                               |  |  |  |
|                                                                                                                                                                                                                                                                                                                                                                                                |                           |                               |  |  |  |
| BURIAL SITE EVALUATION                                                                                                                                                                                                                                                                                                                                                                         |                           |                               |  |  |  |
| Setting/location description: 🗵 Rural 🗌 Urban 🔲 Suburban 🔲 Wooded 🔲 Other:                                                                                                                                                                                                                                                                                                                     |                           |                               |  |  |  |
| General condition (See conditions sheet):   Excellent Good Fair Poor None                                                                                                                                                                                                                                                                                                                      |                           |                               |  |  |  |
| Is there a formal entrance?                                                                                                                                                                                                                                                                                                                                                                    |                           |                               |  |  |  |
| Is cemetery active (recent burials)? 🛛 Yes 🗌 No 💮 Is there a cemetery sign: 🖂 Yes 🗀 No                                                                                                                                                                                                                                                                                                         |                           |                               |  |  |  |
| Is cemetery being maintained?   Yes   Minimal   No (If yes, note caretaker's name below)                                                                                                                                                                                                                                                                                                       |                           |                               |  |  |  |
| Are there visible markers?   ✓ Yes   ✓ No   Approximate num burials/visible markers                                                                                                                                                                                                                                                                                                            |                           | Date ranges: <b>1878–2017</b> |  |  |  |
| Description: (markers, materials, arrangement, landscaping/veget                                                                                                                                                                                                                                                                                                                               | ation, fence, paths and r | oads, etc.)                   |  |  |  |
| Access down long gravel path from Brooke Road. Post and chain border set up to separate path from cemetery.                                                                                                                                                                                                                                                                                    |                           |                               |  |  |  |
| Surrounded by woods. Sparse trees in center of cemetery.                                                                                                                                                                                                                                                                                                                                       |                           |                               |  |  |  |
| • East-west orientation of stones, laid out in unmarked row                                                                                                                                                                                                                                                                                                                                    | vs.                       |                               |  |  |  |
|                                                                                                                                                                                                                                                                                                                                                                                                |                           |                               |  |  |  |
| BURIAL SITE CONTACT                                                                                                                                                                                                                                                                                                                                                                            |                           |                               |  |  |  |
| Name: Mutual Memorial Cemetery Foundation of Sandy Sp                                                                                                                                                                                                                                                                                                                                          | ring                      |                               |  |  |  |
| Relationship to burial site: <b>Owner</b> Advocacy contact:                                                                                                                                                                                                                                                                                                                                    |                           |                               |  |  |  |
| Address: 17712 Norwood Road (P.O. Box 1471)                                                                                                                                                                                                                                                                                                                                                    |                           | Phone:                        |  |  |  |
| City: Sandy Spring State: MD                                                                                                                                                                                                                                                                                                                                                                   |                           | ZIP Code: <b>20860</b>        |  |  |  |
| BURIAL SITE                                                                                                                                                                                                                                                                                                                                                                                    | SURVEYOR                  |                               |  |  |  |
| Name: Meredith Gorres, Anastasia Poulos Survey Date                                                                                                                                                                                                                                                                                                                                            | e: 5/12/2018              | Time spent: 30 min            |  |  |  |
| Address:                                                                                                                                                                                                                                                                                                                                                                                       |                           | Phone:                        |  |  |  |
| Email:                                                                                                                                                                                                                                                                                                                                                                                         | J                         |                               |  |  |  |
| Photographer: Meredith Gorres, Anastasia Poulos                                                                                                                                                                                                                                                                                                                                                |                           |                               |  |  |  |
| СОММ                                                                                                                                                                                                                                                                                                                                                                                           | IENTS                     |                               |  |  |  |
| Suggestions for follow-up:                                                                                                                                                                                                                                                                                                                                                                     |                           |                               |  |  |  |
| Address fallen grave markers and damaged stones from fallen tree limbs                                                                                                                                                                                                                                                                                                                         |                           |                               |  |  |  |
|                                                                                                                                                                                                                                                                                                                                                                                                |                           |                               |  |  |  |
| • Redirect storm run-off from adjacent properties  Safety issues, invasive vegetation removal, fence removal/restoration, signage, trash, erosion, vandalism:                                                                                                                                                                                                                                  |                           |                               |  |  |  |
|                                                                                                                                                                                                                                                                                                                                                                                                |                           |                               |  |  |  |
| • 3'-diameter sink hole in center of cemetery due to erosion and tree roots and storm water run-off.                                                                                                                                                                                                                                                                                           |                           |                               |  |  |  |
| • Fallen trees                                                                                                                                                                                                                                                                                                                                                                                 |                           |                               |  |  |  |
| Anything of significance about this cemetery?                                                                                                                                                                                                                                                                                                                                                  |                           |                               |  |  |  |
| <ul> <li>Received a \$78,000 grant from African American Commission and Maryland Historical Trust, Dec. 2016</li> <li>Project work includes architectural, engineering, archeological, and consulting services, including ground penetrating radar survey, mapping, and preservation assessment and treatment recommendations; conservation of grave markers; and permanent signage</li> </ul> |                           |                               |  |  |  |
| SOURCES                                                                                                                                                                                                                                                                                                                                                                                        |                           |                               |  |  |  |
| Cite sources used and resources available:                                                                                                                                                                                                                                                                                                                                                     |                           |                               |  |  |  |
| https://www.youtube.com/watch?v=EJtPSd21x2E                                                                                                                                                                                                                                                                                                                                                    |                           |                               |  |  |  |
| intps://www.youtube.com/watch:v=Estr suz1AZE                                                                                                                                                                                                                                                                                                                                                   |                           |                               |  |  |  |
|                                                                                                                                                                                                                                                                                                                                                                                                |                           |                               |  |  |  |