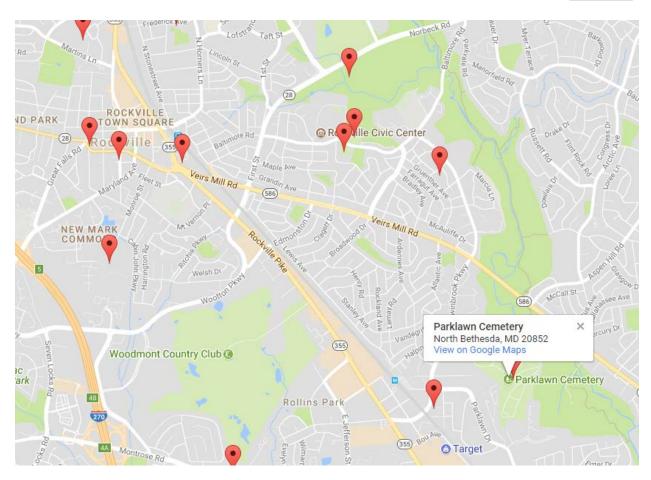

| MONTGOMERY COUNTY CEMETERY INVENTORY REVISITED                                                                                                          |                                    |                           |                            |  |  |
|---------------------------------------------------------------------------------------------------------------------------------------------------------|------------------------------------|---------------------------|----------------------------|--|--|
| BURIAL SITE INFORMATION                                                                                                                                 |                                    |                           |                            |  |  |
| Name: Parklawn Memorial Park and Me                                                                                                                     | enorah Gardens                     |                           | Inventory ID: 121          |  |  |
| Alternate name:                                                                                                                                         |                                    |                           |                            |  |  |
| Address: 12800 Veirs Mill Road, Rockvil                                                                                                                 | lle                                |                           |                            |  |  |
| Website:                                                                                                                                                |                                    |                           |                            |  |  |
| GPS coordinates: Latitude: 39.067363                                                                                                                    | I                                  | Longitude: -77.102017     | 7                          |  |  |
| FindaGrave: https://www.findagrave.com/cemetery/640866                                                                                                  |                                    |                           |                            |  |  |
| BURIAL SITE TYPE                                                                                                                                        |                                    |                           |                            |  |  |
| Category: Religious Community Family African American Other:                                                                                            |                                    |                           |                            |  |  |
| BURIAL SITE EVALUATION                                                                                                                                  |                                    |                           |                            |  |  |
| Setting/location description:  Rural Urban  Suburban Uwooded Other:                                                                                     |                                    |                           |                            |  |  |
| General condition (See conditions sheet):   Excellent   Good  Fair  Poor  None                                                                          |                                    |                           |                            |  |  |
| Is there a formal entrance? 🛛 Yes 🗌 No Accessibility: 🗌 Inaccessible 🔲 By foot 🖾 By car                                                                 |                                    |                           |                            |  |  |
| Is cemetery active (recent burials)? 🛛 Yes 🗌 No Is there a cemetery sign: 🖂 Yes 🔲 No                                                                    |                                    |                           |                            |  |  |
| Is cemetery being maintained? 🛛 Yes 🗌 Minimal 🔲 No (If yes, note caretaker's name below)                                                                |                                    |                           |                            |  |  |
| Are there visible markers?   Yes  No                                                                                                                    | Approximate num burials/visible ma |                           | Date ranges: 1951–2018     |  |  |
| Description: (markers, materials, arrangement                                                                                                           | ent, landscaping/veget             | ation, fence, paths and r | roads, etc.)               |  |  |
| 100-acre, well-maintained cemetery                                                                                                                      |                                    |                           |                            |  |  |
| Oaks, maples, beech, walnut, cedar a                                                                                                                    | nd other trees and f               | lowering shrubs           |                            |  |  |
|                                                                                                                                                         |                                    |                           |                            |  |  |
|                                                                                                                                                         |                                    |                           |                            |  |  |
|                                                                                                                                                         | BURIAL SIT                         | E CONTACT                 |                            |  |  |
| Name: Parklawn Inc. c/o Stewart Enter                                                                                                                   | rprises Inc.                       |                           |                            |  |  |
| Relationship to burial site: Owner                                                                                                                      |                                    | Advocacy contact:         |                            |  |  |
| Address: <b>P.O. Box 11250</b>                                                                                                                          |                                    |                           | Phone: <b>301-881-2151</b> |  |  |
| City: New Orleans                                                                                                                                       | State: LA                          |                           | ZIP Code: <b>70181</b>     |  |  |
|                                                                                                                                                         | BURIAL SITE                        | SURVEYOR                  |                            |  |  |
| Name: Michael Gnatiko                                                                                                                                   | Survey Date: 3/31                  | /2018                     | Time spent: 10 min         |  |  |
| Address:                                                                                                                                                |                                    |                           | Phone:                     |  |  |
| Email:                                                                                                                                                  |                                    |                           |                            |  |  |
| Photographer: Michael Gnatiko, Hannelo                                                                                                                  | ore Quigley                        |                           |                            |  |  |
| COMMENTS                                                                                                                                                |                                    |                           |                            |  |  |
| Suggestions for follow-up:                                                                                                                              |                                    |                           |                            |  |  |
| N/A                                                                                                                                                     |                                    |                           |                            |  |  |
|                                                                                                                                                         |                                    |                           |                            |  |  |
| Safety issues, invasive vegetation removal, fence removal/restoration, signage, trash, erosion, vandalism:                                              |                                    |                           |                            |  |  |
| N/A                                                                                                                                                     |                                    |                           |                            |  |  |
|                                                                                                                                                         |                                    |                           |                            |  |  |
| Anything of significance about this cemetery?                                                                                                           |                                    |                           |                            |  |  |
| • In 1950, the property was sold to George Moss who established the cemetery in 1951.                                                                   |                                    |                           |                            |  |  |
|                                                                                                                                                         |                                    |                           |                            |  |  |
| SOURCES                                                                                                                                                 |                                    |                           |                            |  |  |
| Cite sources used and resources available:                                                                                                              |                                    |                           |                            |  |  |
| Robbie Wetzel did an Eagle Scout pro                                                                                                                    |                                    |                           | npublished)                |  |  |
| • <a href="https://mht.maryland.gov/secure/medusa/PDF/Montgomery/M;%2030-1.pdf">https://mht.maryland.gov/secure/medusa/PDF/Montgomery/M;%2030-1.pdf</a> |                                    |                           |                            |  |  |