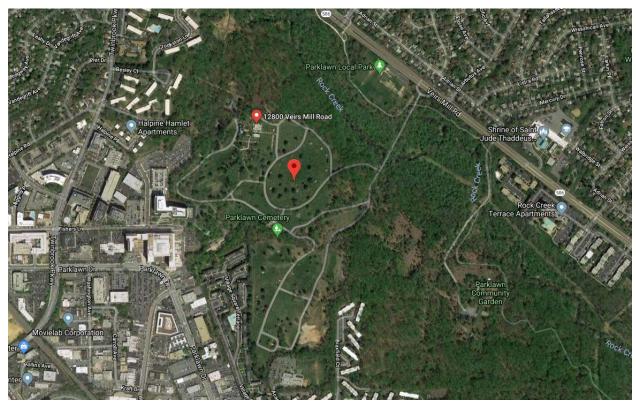

| MONTGOMERY COUNTY CEMETERY INVENTORY REVISITED                                                                                                          |                                    |                           |                            |  |  |
|---------------------------------------------------------------------------------------------------------------------------------------------------------|------------------------------------|---------------------------|----------------------------|--|--|
| BURIAL SITE INFORMATION                                                                                                                                 |                                    |                           |                            |  |  |
| Name: Parklawn Memorial Park and Me                                                                                                                     | enorah Gardens                     |                           | Inventory ID: 121          |  |  |
| Alternate name:                                                                                                                                         |                                    |                           |                            |  |  |
| Address: 12800 Veirs Mill Road, Rockvil                                                                                                                 | lle                                |                           |                            |  |  |
| Website:                                                                                                                                                |                                    |                           |                            |  |  |
| GPS coordinates: Latitude: 39.067363                                                                                                                    | I                                  | Longitude: -77.102017     | 7                          |  |  |
| FindaGrave: https://www.findagrave.com/cemetery/640866                                                                                                  |                                    |                           |                            |  |  |
| BURIAL SITE TYPE                                                                                                                                        |                                    |                           |                            |  |  |
| Category: Religious Community Family African American Other:                                                                                            |                                    |                           |                            |  |  |
| BURIAL SITE EVALUATION                                                                                                                                  |                                    |                           |                            |  |  |
| Setting/location description:  Rural Urban  Suburban Uwooded Other:                                                                                     |                                    |                           |                            |  |  |
| General condition (See conditions sheet):   Excellent   Good  Fair  Poor  None                                                                          |                                    |                           |                            |  |  |
| Is there a formal entrance? 🛛 Yes 🗌 No Accessibility: 🗌 Inaccessible 🔲 By foot 🖾 By car                                                                 |                                    |                           |                            |  |  |
| Is cemetery active (recent burials)? 🛛 Yes 🗌 No Is there a cemetery sign: 🖂 Yes 🔲 No                                                                    |                                    |                           |                            |  |  |
| Is cemetery being maintained? 🛛 Yes 🗌 Minimal 🔲 No (If yes, note caretaker's name below)                                                                |                                    |                           |                            |  |  |
| Are there visible markers?   Yes  No                                                                                                                    | Approximate num burials/visible ma |                           | Date ranges: 1951–2018     |  |  |
| Description: (markers, materials, arrangement                                                                                                           | ent, landscaping/veget             | ation, fence, paths and r | roads, etc.)               |  |  |
| 100-acre, well-maintained cemetery                                                                                                                      |                                    |                           |                            |  |  |
| Oaks, maples, beech, walnut, cedar a                                                                                                                    | nd other trees and f               | lowering shrubs           |                            |  |  |
|                                                                                                                                                         |                                    |                           |                            |  |  |
|                                                                                                                                                         |                                    |                           |                            |  |  |
|                                                                                                                                                         | BURIAL SIT                         | E CONTACT                 |                            |  |  |
| Name: Parklawn Inc. c/o Stewart Enter                                                                                                                   | rprises Inc.                       |                           |                            |  |  |
| Relationship to burial site: Owner                                                                                                                      |                                    | Advocacy contact:         |                            |  |  |
| Address: <b>P.O. Box 11250</b>                                                                                                                          |                                    |                           | Phone: <b>301-881-2151</b> |  |  |
| City: New Orleans                                                                                                                                       | State: LA                          |                           | ZIP Code: <b>70181</b>     |  |  |
|                                                                                                                                                         | BURIAL SITE                        | SURVEYOR                  |                            |  |  |
| Name: Michael Gnatiko                                                                                                                                   | Survey Date: 3/31                  | /2018                     | Time spent: 10 min         |  |  |
| Address:                                                                                                                                                |                                    |                           | Phone:                     |  |  |
| Email:                                                                                                                                                  |                                    |                           |                            |  |  |
| Photographer: Michael Gnatiko, Hannelo                                                                                                                  | ore Quigley                        |                           |                            |  |  |
| COMMENTS                                                                                                                                                |                                    |                           |                            |  |  |
| Suggestions for follow-up:                                                                                                                              |                                    |                           |                            |  |  |
| N/A                                                                                                                                                     |                                    |                           |                            |  |  |
|                                                                                                                                                         |                                    |                           |                            |  |  |
| Safety issues, invasive vegetation removal, fence removal/restoration, signage, trash, erosion, vandalism:                                              |                                    |                           |                            |  |  |
| N/A                                                                                                                                                     |                                    |                           |                            |  |  |
|                                                                                                                                                         |                                    |                           |                            |  |  |
| Anything of significance about this cemetery?                                                                                                           |                                    |                           |                            |  |  |
| • In 1950, the property was sold to George Moss who established the cemetery in 1951.                                                                   |                                    |                           |                            |  |  |
|                                                                                                                                                         |                                    |                           |                            |  |  |
| SOURCES                                                                                                                                                 |                                    |                           |                            |  |  |
| Cite sources used and resources available:                                                                                                              |                                    |                           |                            |  |  |
| Robbie Wetzel did an Eagle Scout pro                                                                                                                    |                                    |                           | npublished)                |  |  |
| • <a href="https://mht.maryland.gov/secure/medusa/PDF/Montgomery/M;%2030-1.pdf">https://mht.maryland.gov/secure/medusa/PDF/Montgomery/M;%2030-1.pdf</a> |                                    |                           |                            |  |  |