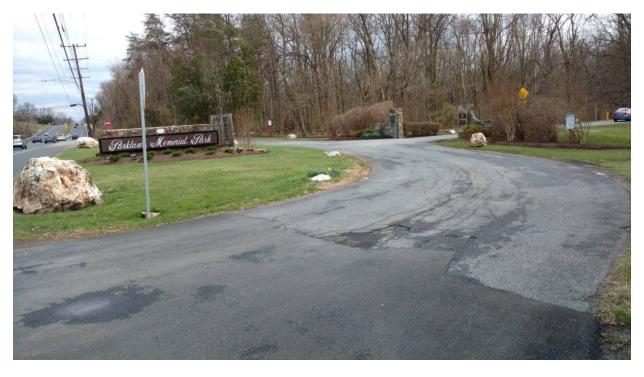

1. Entrance to cemetery off Veirs Mill Road, facing southwest

2. Cemetery sign along Veirs Mill Road

3. Panoramic from west to north to east

4. Panoramic from east to south to west