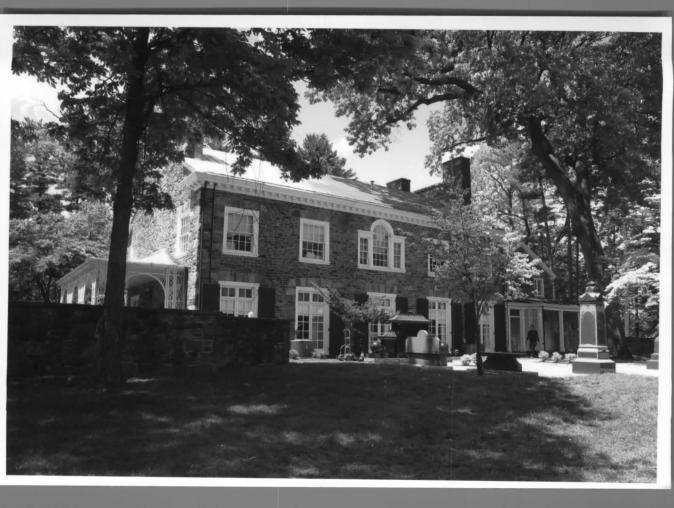

The Wilkins Residence is a five-bay, two-and-a-half story Georgian Revival-style dwelling constructed in 1923, according to county tax records. The residence was designed by renowned architect John Russell Pope. The residence has been converted to use as an office for the cemetery. The house features a coursed rubble exterior and standing seam metal roof. The main entrance is centrally located along the west elevation and has fluted pilasters, sidelights, transom, and segmental pediment. A modern awning has been introduced to the entrance. The roofline features a classical cornice with dentils and cornice returns. Large, paired stone chimneys are found at both the north and south ends of the residence. A variety of window types and styles are found throughout the house, including eight-over-eight double hung, six-over-six double hung, paired 8-light, and semicircular fanlights at the gable ends at the attic levels. Most windows include stone lintels, including the Palladian window and fanlights. A Palladian window, an element common to the Georgian Revival-style, is set along the second floor of the west elevation. The residence features several porches. The porch along the south elevation opens onto a low stone wall enclosure. Stone wing walls are found along the north elevation and form a partial enclosure.

The proposed boundary for the Wilkins Estate includes the Wilkins Residence, carriage house, wall enclosure, and the oval shaped drive directly west of the residence. The proposed boundary includes 4.61 acres. The period of significance for the Wilkins Estate is 1923-1926, incorporating the period of construction of the Georgian Revival-style residence and carriage house. The proposed boundary for the Wilkins Estate is defined to include those resources which contribute to the property's significance as an early twentieth century Georgian Revival residence. The proposed boundary was drawn to exclude modern development, including commercial properties, residential properties, and Parklawn Memorial Park and Menorah Garden originally within the original boundary. The contributing elements of the proposed Wilkins Estate boundary include the 1923 residence, carriage house, circular driveway, and the walled in enclosure along the south elevation of the house. The proposed NRHP boundary has been defined to include those elements associated with the property's significance as an early twentieth century Georgian Revival-style estate. The boundary was developed to exclude modern intrusions, primarily the Parklawn Memorial Park and Menorah Garden which includes several structures and landscape features not associated with Wilkins Residence. In addition, the boundary was revised to exclude modern commercial and residential development that has encroached upon the historic boundary of the Wilkins Estate since its establishment in the early twentieth century. The loss of land, modern development and modern subdivision of the property detract from the property's ability to convey significance as an early twentieth century country estate and summer residence, as it was originally intended.