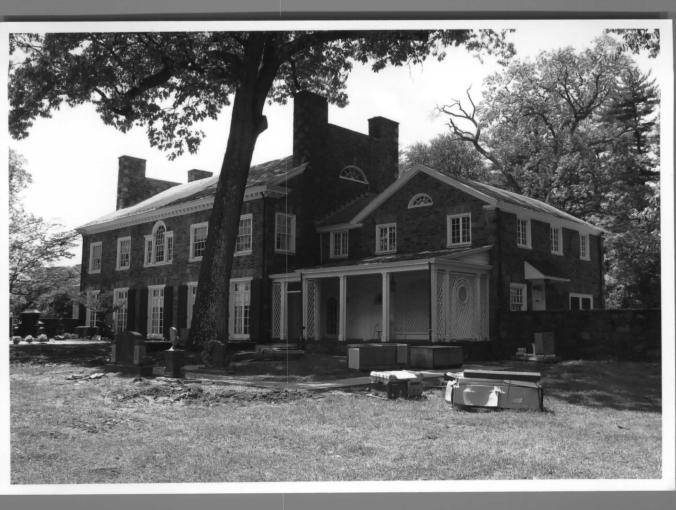

The Wilkins Residence is a five-bay, two-and-a-half story Georgian Revival-style dwelling constructed in 1923, according to county tax records. The residence was designed by renowned architect John Russell Pope. The residence has been converted to use as an office for the cemetery. The house features a coursed rubble exterior and standing seam metal roof. The main entrance is centrally located along the west elevation and has fluted pilasters, sidelights, transom, and segmental pediment. A modern awning has been introduced to the entrance. The roofline features a classical cornice with dentils and cornice returns. Large, paired stone chimneys are found at both the north and south ends of the residence. A variety of window types and styles are found throughout the house, including eight-over-eight double hung, six-over-six double hung, paired 8-light, and semicircular fanlights at the gable ends at the attic levels. Most windows include stone lintels, including the Palladian window and fanlights. A Palladian window, an element common to the Georgian Revival-style, is set along the second floor of the west elevation. The residence features several porches. The porch along the south elevation opens onto a low stone wall enclosure. Stone wing walls are found along the north elevation and form a partial enclosure.

A two-and-a-half story servant quarters addition is attached to the north elevation of the Wilkins Residence. The servant quarters are a two-and-a-half story Georgian Revival-style structure. The building features many of the elements of the residence, including the stone exterior,