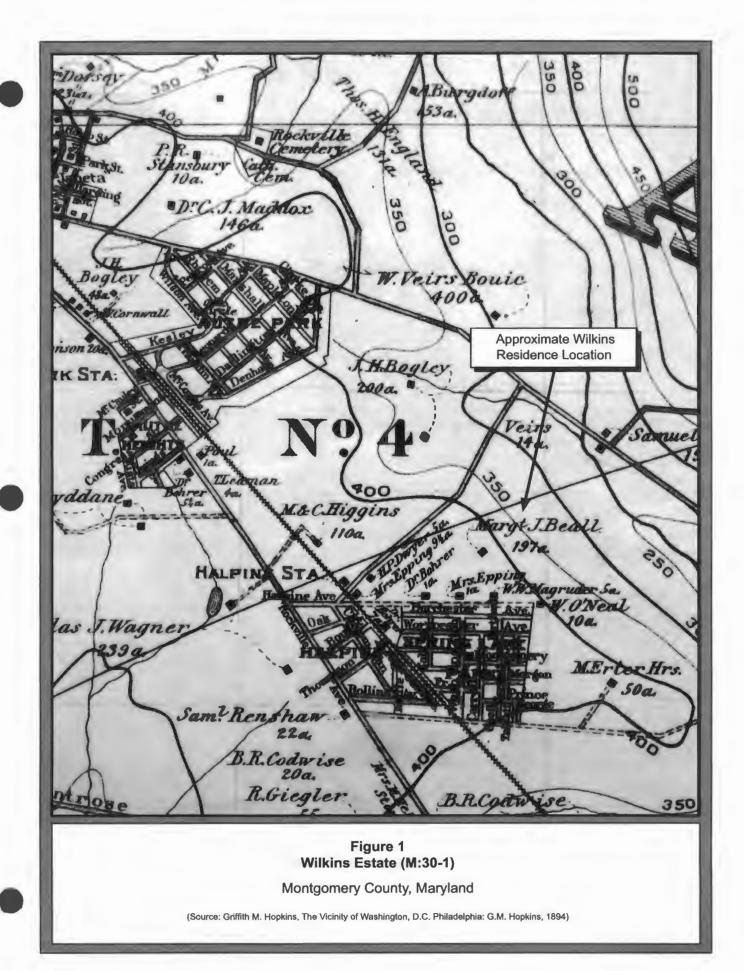

#### **Historic Context**

In 1894 the site of the future Wilkins Estate was situated on several different properties (See Figure 1). The site of the residence was located on the 197 acre property of Margaret Beall. The future Wilkins Estate also included portions of the Veirs property, O'Neal property, and Codwise property. By 1917 the Wilkins family had obtained several tracts of land along Rock Creek. John F. and Robert C. Wilkins owned three tracts of 106 acres, 35 acres, and 26 acres. Between 1917 and 1919 John Wilkins acquired the Coplin tract (140 acres), Stein tract (50 acres), and two Codwise family tracts (83 acres and 142 acres) (See Figure 2).