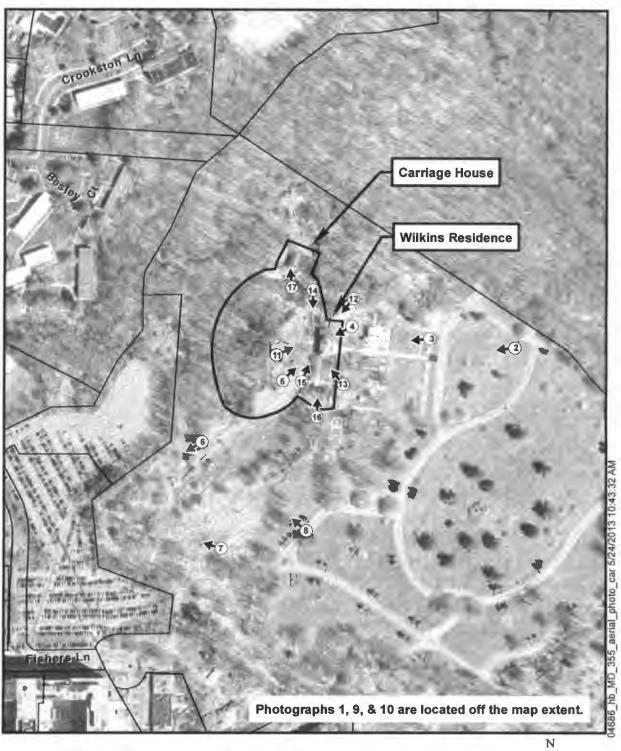

The proposed boundary for the Wilkins Estate includes the Wilkins Residence, carriage house, wall enclosure, and the oval shaped drive directly west of the residence. The proposed boundary includes 4.61 acres. The period of significance for the Wilkins Estate is 1923-1926, incorporating the period of construction of the Georgian Revival-style residence and carriage house. The proposed boundary for the Wilkins Estate is defined to include those resources which contribute to the property's significance as an early twentieth century Georgian Revival residence. The proposed boundary was drawn to exclude modern development, including commercial properties, residential properties, and Parklawn Memorial Park and Menorah Garden originally within the original boundary. The contributing elements of the proposed Wilkins Estate boundary include the 1923 residence, carriage house, circular driveway, and the walled in enclosure along the south elevation of the house. The proposed NRHP boundary has been defined to include those elements associated with the property's significance as an early twentieth century Georgian Revival-style estate. The boundary was developed to exclude modern intrusions, primarily the Parklawn Memorial Park and Menorah Garden which includes several structures and landscape features not associated with Wilkins Residence. In addition, the boundary was revised to exclude modern commercial and residential development that has encroached upon the historic boundary of the Wilkins Estate since its establishment in the early twentieth century. The loss of land, modern development and modern subdivision of the property detract from the property's ability to convey significance as an early twentieth century country estate and summer residence, as it was originally intended.

### 10. Geographic Data

The proposed boundary for the Wilkins Estate includes the Wilkins Residence, carriage house, wall enclosure, and the oval shaped drive directly west of the residence (See Figure 4). The proposed boundary includes 4.61 acres. The period of significance for the Wilkins Estate is 1923-1926, incorporating the period of construction of the Georgian Revival-style residence and carriage house.

NRHP Boundary

Photo Location
NRHP Boundary

Photograph Location Map Wilkins Estate (M:30-1) Montgomery County, MD Source: State of Maryland, 2011

May 7, 2013 MD SHPO View looking west along path to cemetery 1 of 17