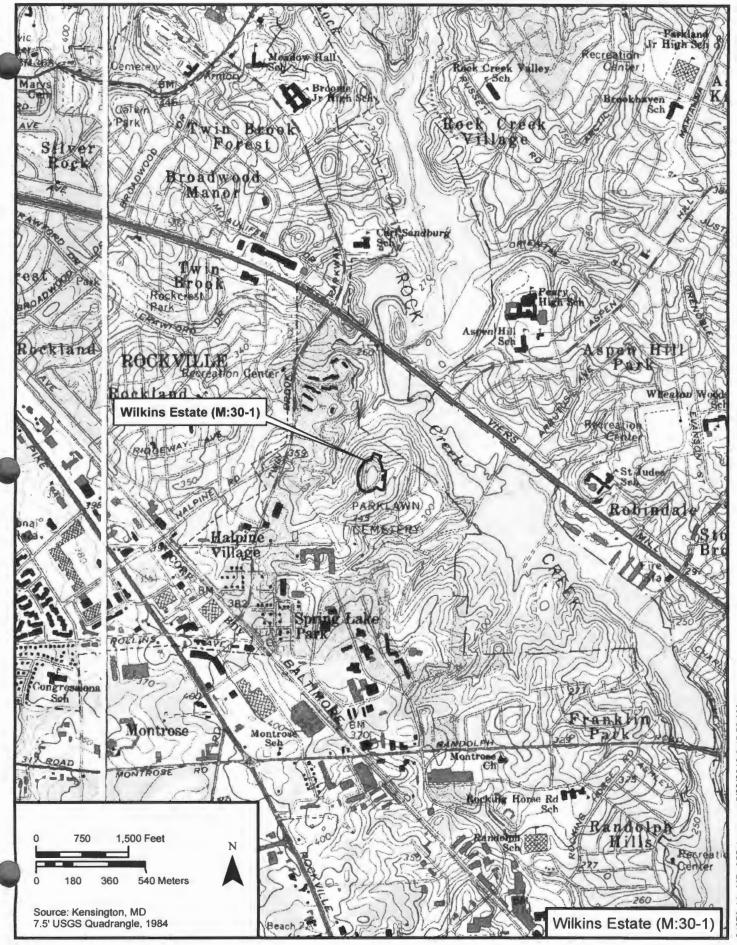

Page 1 of 7

Name of Property: Wilkins Estate

Location: 12800 Veirs Mill Road, Rockville, Maryland

Wilkins Estate (M:30-1)

#### 7. Architectural Description

The Wilkins Estate is located at 12800 Veirs Mill Road and is set within the boundary of the Parklawn Memorial Park and Menorah Garden. The Wilkins Estate was identified by the Maryland Historical Trust as a good example of "Colonial Revival" architecture. The Wilkins Estate includes the Wilkins Residence (1923) and carriage house (1925). A circular drive is set directly in front of the Wilkins Residence. The Wilkins Estate also included a period gatehouse, located at the intersection of Montrose Road and Rockville Pike, but this was demolished in 1976. Other structures previously identified on the property, including the pool house, no longer appear extant.