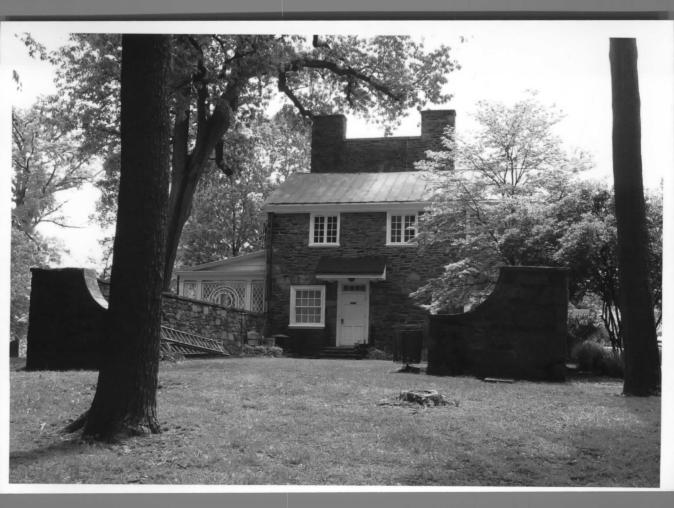

A former carriage house is found to the northwest of the Wilkins Residence, along the north side of the circular drive. The carriage house has been converted to use as administrative office space for the cemetery operations. The gable-front building was constructed into an embankment and includes a main floor and basement level. The building has a coursed rubble exterior and standing seam metal roof, similar to the Wilkins Residence. A variety of window types are used, including six-over-six double hung, six-light, and semicircular fanlights. Several of the windows feature stone lintels and louvered wood shutters. A modern enclosed entrance is found along the façade. The building has multiple stone exterior end and interior slope chimneys. A segmental arched passageway allows access beneath the carriage house on the basement level.