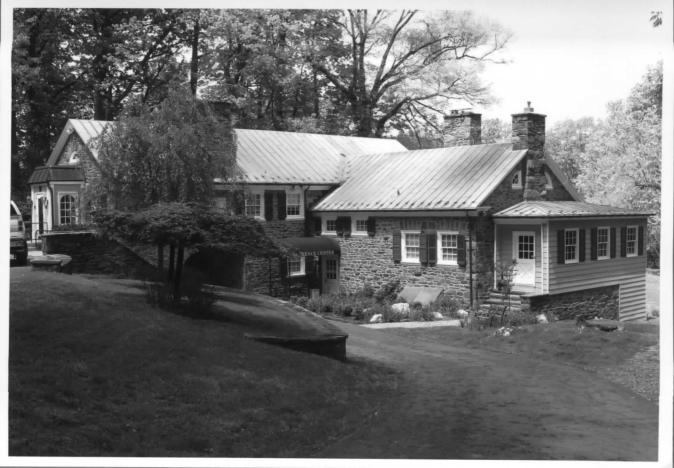

A former carriage house is found to the northwest of the Wilkins Residence, along the north side of the circular drive. The carriage house has been converted to use as administrative office space for the cemetery operations. The gable-front building was constructed into an embankment and includes a main floor and basement level. The building has a coursed rubble exterior and standing seam metal roof, similar to the Wilkins Residence. A variety of window types are used, including six-over-six double hung, six-light, and semicircular fanlights. Several of the windows feature stone lintels and louvered wood shutters. A modern enclosed entrance is found along the façade. The building has multiple stone exterior end and interior slope chimneys. A segmental arched passageway allows access beneath the carriage house on the basement level.

Wikins Estate
Montgomery Co. Maryland
Charles Richmond
May 7,2013
MD SHPO
View looking west toward modern development

7 st 17

M:30-1

M:30-1 Wilkins Estate Montgomery Co. maryland Charles Richmond May 7, 2013 MD SHPD