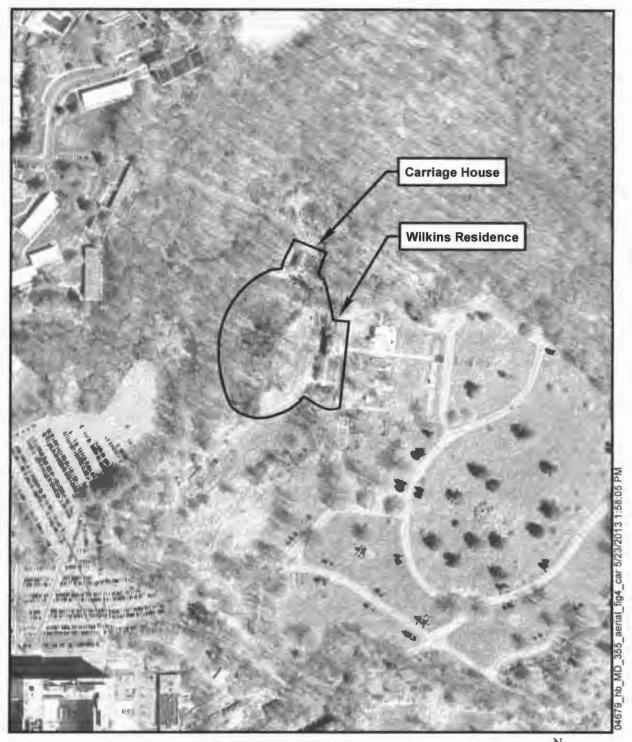

### 10. Geographic Data

The proposed boundary for the Wilkins Estate includes the Wilkins Residence, carriage house, wall enclosure, and the oval shaped drive directly west of the residence (See Figure 4). The proposed boundary includes 4.61 acres. The period of significance for the Wilkins Estate is 1923-1926, incorporating the period of construction of the Georgian Revival-style residence and carriage house.

# Figure 3 Wilkins Estate

Plans, House of John F. Wilkins

(Source: The Architectural Forum, Vol. XLIX, No. 4. October 1928)

Figure 4
Proposed National Register of Historic Places Boundary
Wilkins Estate (M:30-1)
Montgomery County, MD
Source: State of Maryland, 2011

NRHP Boundary

Photo Location
NRHP Boundary

Photograph Location Map Wilkins Estate (M:30-1) Montgomery County, MD Source: State of Maryland, 2011

May 7, 2013 MD SHPO View looking west along path to cemetery 1 of 17