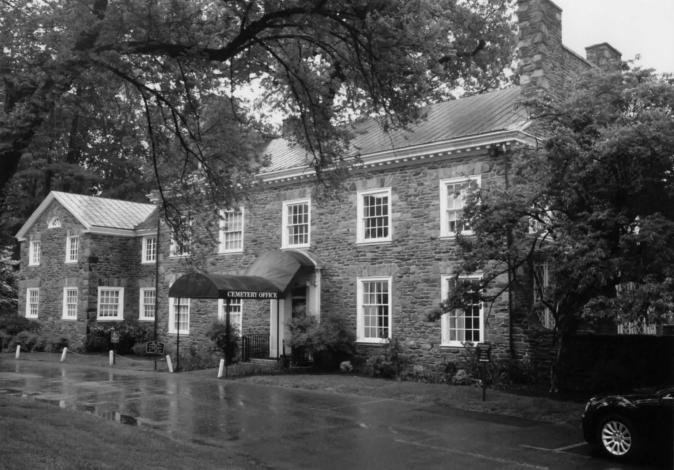

The Wilkins Residence is a five-bay, two-and-a-half story Georgian Revival-style dwelling constructed in 1923, according to county tax records. The residence was designed by renowned architect John Russell Pope. The residence has been converted to use as an office for the cemetery. The house features a coursed rubble exterior and standing seam metal roof. The main entrance is centrally located along the west elevation and has fluted pilasters, sidelights, transom, and segmental pediment. A modern awning has been introduced to the entrance. The roofline features a classical cornice with dentils and cornice returns. Large, paired stone chimneys are found at both the north and south ends of the residence. A variety of window types and styles are found throughout the house, including eight-over-eight double hung, six-over-six double hung, paired 8-light, and semicircular fanlights at the gable ends at the attic levels. Most windows include stone lintels, including the Palladian window and fanlights. A Palladian window, an element common to the Georgian Revival-style, is set along the second floor of the west elevation. The residence features several porches. The porch along the south elevation opens onto a low stone wall enclosure. Stone wing walls are found along the north elevation and form a partial enclosure.

A former carriage house is found to the northwest of the Wilkins Residence, along the north side of the circular drive. The carriage house has been converted to use as administrative office space for the cemetery operations. The gable-front building was constructed into an embankment and includes a main floor and basement level. The building has a coursed rubble exterior and standing seam metal roof, similar to the Wilkins Residence. A variety of window types are used, including six-over-six double hung, six-light, and semicircular fanlights. Several of the windows feature stone lintels and louvered wood shutters. A modern enclosed entrance is found along the façade. The building has multiple stone exterior end and interior slope chimneys. A segmental arched passageway allows access beneath the carriage house on the basement level.