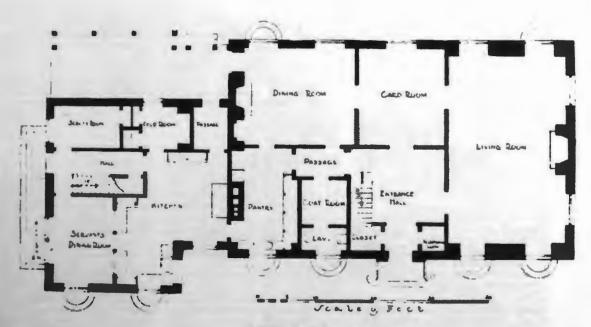

SECOND FLOOR

FIRST FLOOR

PLANS, HOUSE OF JOHN F. WILKINS, ESQ., ROCKVILLE, MD. OFFICE OF JOHN RUSSELL POPE, ARCHITECT

# Figure 3 Wilkins Estate

Plans, House of John F. Wilkins

(Source: The Architectural Forum, Vol. XLIX, No. 4. October 1928)

Figure 4
Proposed National Register of Historic Places Boundary
Wilkins Estate (M:30-1)
Montgomery County, MD
Source: State of Maryland, 2011