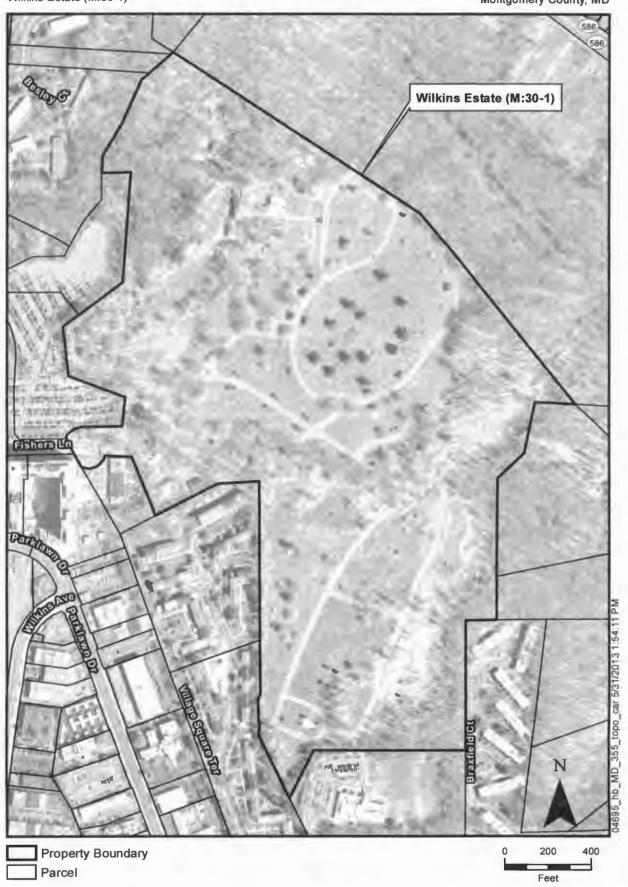

The proposed boundary for the Wilkins Estate includes the Wilkins Residence, carriage house, wall enclosure, and the oval shaped drive directly west of the residence. The proposed boundary includes 4.61 acres. The period of significance for the Wilkins Estate is 1923-1926, incorporating the period of construction of the Georgian Revival-style residence and carriage house. The proposed boundary for the Wilkins Estate is defined to include those resources which contribute to the property's significance as an early twentieth century Georgian Revival residence. The proposed boundary was drawn to exclude modern development, including commercial properties, residential properties, and Parklawn Memorial Park and Menorah Garden originally within the original boundary. The contributing elements of the proposed Wilkins Estate boundary include the 1923 residence, carriage house, circular driveway, and the walled in enclosure along the south elevation of the house. The proposed NRHP boundary has been defined to include those elements associated with the property's significance as an early twentieth century Georgian Revival-style estate. The boundary was developed to exclude modern intrusions, primarily the Parklawn Memorial Park and Menorah Garden which includes several structures and landscape features not associated with Wilkins Residence. In addition, the boundary was revised to exclude modern commercial and residential development that has encroached upon the historic boundary of the Wilkins Estate since its establishment in the early twentieth century. The loss of land, modern development and modern subdivision of the property detract from the property's ability to convey significance as an early twentieth century country estate and summer residence, as it was originally intended.

### 10. Geographic Data

The proposed boundary for the Wilkins Estate includes the Wilkins Residence, carriage house, wall enclosure, and the oval shaped drive directly west of the residence (See Figure 4). The proposed boundary includes 4.61 acres. The period of significance for the Wilkins Estate is 1923-1926, incorporating the period of construction of the Georgian Revival-style residence and carriage house.