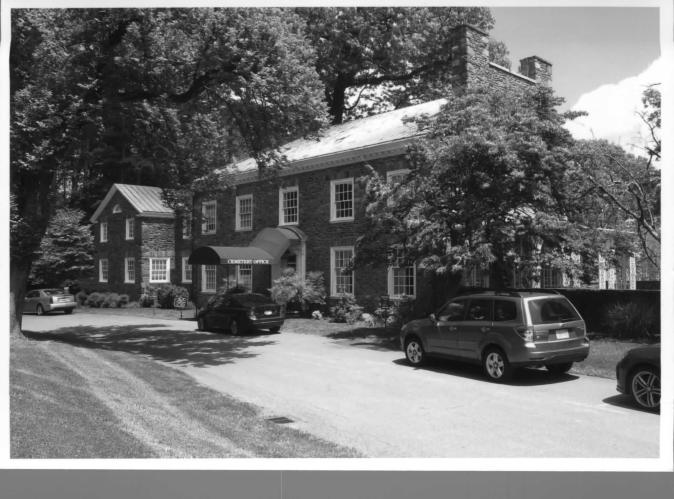

#### 7. Architectural Description

The Wilkins Estate is located at 12800 Veirs Mill Road and is set within the boundary of the Parklawn Memorial Park and Menorah Garden. The Wilkins Estate was identified by the Maryland Historical Trust as a good example of "Colonial Revival" architecture. The Wilkins Estate includes the Wilkins Residence (1923) and carriage house (1925). A circular drive is set directly in front of the Wilkins Residence. The Wilkins Estate also included a period gatehouse, located at the intersection of Montrose Road and Rockville Pike, but this was demolished in 1976. Other structures previously identified on the property, including the pool house, no longer appear extant.

The Wilkins Residence is a five-bay, two-and-a-half story Georgian Revival-style dwelling constructed in 1923, according to county tax records. The residence was designed by renowned architect John Russell Pope. The residence has been converted to use as an office for the cemetery. The house features a coursed rubble exterior and standing seam metal roof. The main entrance is centrally located along the west elevation and has fluted pilasters, sidelights, transom, and segmental pediment. A modern awning has been introduced to the entrance. The roofline features a classical cornice with dentils and cornice returns. Large, paired stone chimneys are found at both the north and south ends of the residence. A variety of window types and styles are found throughout the house, including eight-over-eight double hung, six-over-six double hung, paired 8-light, and semicircular fanlights at the gable ends at the attic levels. Most windows include stone lintels, including the Palladian window and fanlights. A Palladian window, an element common to the Georgian Revival-style, is set along the second floor of the west elevation. The residence features several porches. The porch along the south elevation opens onto a low stone wall enclosure. Stone wing walls are found along the north elevation and form a partial enclosure.

A former carriage house is found to the northwest of the Wilkins Residence, along the north side of the circular drive. The carriage house has been converted to use as administrative office space for the cemetery operations. The gable-front building was constructed into an embankment and includes a main floor and basement level. The building has a coursed rubble exterior and standing seam metal roof, similar to the Wilkins Residence. A variety of window types are used, including six-over-six double hung, six-light, and semicircular fanlights. Several of the windows feature stone lintels and louvered wood shutters. A modern enclosed entrance is found along the façade. The building has multiple stone exterior end and interior slope chimneys. A segmental arched passageway allows access beneath the carriage house on the basement level.