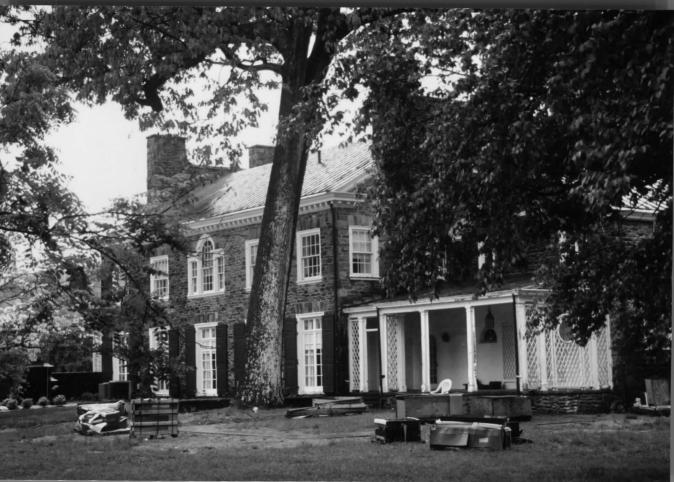

The Wilkins Residence is a five-bay, two-and-a-half story Georgian Revival-style dwelling constructed in 1923, according to county tax records. The residence was designed by renowned architect John Russell Pope. The residence has been converted to use as an office for the cemetery. The house features a coursed rubble exterior and standing seam metal roof. The main entrance is centrally located along the west elevation and has fluted pilasters, sidelights, transom, and segmental pediment. A modern awning has been introduced to the entrance. The roofline features a classical cornice with dentils and cornice returns. Large, paired stone chimneys are found at both the north and south ends of the residence. A variety of window types and styles are found throughout the house, including eight-over-eight double hung, six-over-six double hung, paired 8-light, and semicircular fanlights at the gable ends at the attic levels. Most windows include stone lintels, including the Palladian window and fanlights. A Palladian window, an element common to the Georgian Revival-style, is set along the second floor of the west elevation. The residence features several porches. The porch along the south elevation opens onto a low stone wall enclosure. Stone wing walls are found along the north elevation and form a partial enclosure.

Charles Richmond
May 7, 2013
MD SHPO
View looking northeast at Wilkins Residence
5 0 F 17

M:30-

Wilkins Estate

Montgomery Co., Maryland

M: 30-1 Wilkins Estate Montgomery 6. Maryland Charles Richmond May 7, 2013 MD SHPO View looking west toward modern development 6 ox 17