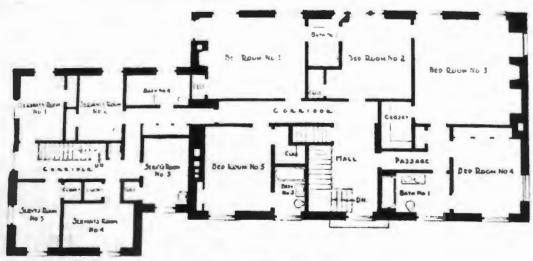

SECOND FLOOR

FIRST FLOOR

PLANS, HOUSE OF JOHN F. WILKINS, ESQ., ROCKVILLE, MD. OFFICE OF JOHN RUSSELL POPE, ARCHITECT

# Figure 3 Wilkins Estate

Plans, House of John F. Wilkins

(Source: The Architectural Forum, Vol. XLIX, No. 4. October 1928)

Figure 4
Proposed National Register of Historic Places Boundary
Wilkins Estate (M:30-1)
Montgomery County, MD
Source: State of Maryland, 2011