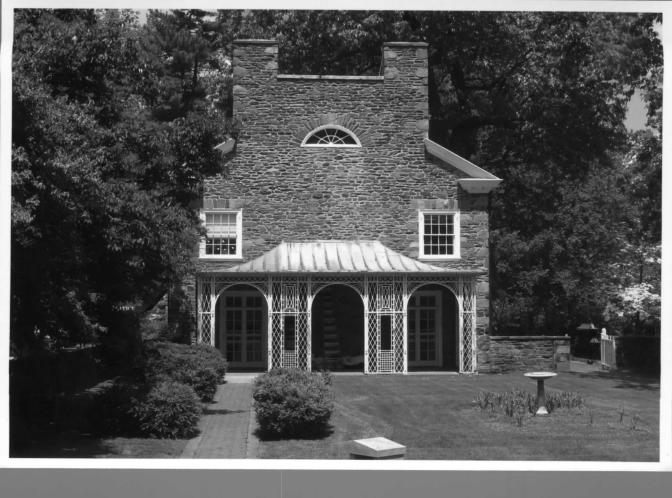

The Wilkins Residence is a five-bay, two-and-a-half story Georgian Revival-style dwelling constructed in 1923, according to county tax records. The residence was designed by renowned architect John Russell Pope. The residence has been converted to use as an office for the cemetery. The house features a coursed rubble exterior and standing seam metal roof. The main entrance is centrally located along the west elevation and has fluted pilasters, sidelights, transom, and segmental pediment. A modern awning has been introduced to the entrance. The roofline features a classical cornice with dentils and cornice returns. Large, paired stone chimneys are found at both the north and south ends of the residence. A variety of window types and styles are found throughout the house, including eight-over-eight double hung, six-over-six double hung, paired 8-light, and semicircular fanlights at the gable ends at the attic levels. Most windows include stone lintels, including the Palladian window and fanlights. A Palladian window, an element common to the Georgian Revival-style, is set along the second floor of the west elevation. The residence features several porches. The porch along the south elevation opens onto a low stone wall enclosure. Stone wing walls are found along the north elevation and form a partial enclosure.

A two-and-a-half story servant quarters addition is attached to the north elevation of the Wilkins Residence. The servant quarters are a two-and-a-half story Georgian Revival-style structure. The building features many of the elements of the residence, including the stone exterior,

M:30-1 Wilkins Estate Charles Richmond May 9,2013 MD SHPO

Wiew looking north at wolled enclosure along south elevation of Williams
Residence

M:30-1 Wilkins Estate Charles Richmond May 9, 2013 MD SHPO View looking northwest at Former carriage house 17 of 17