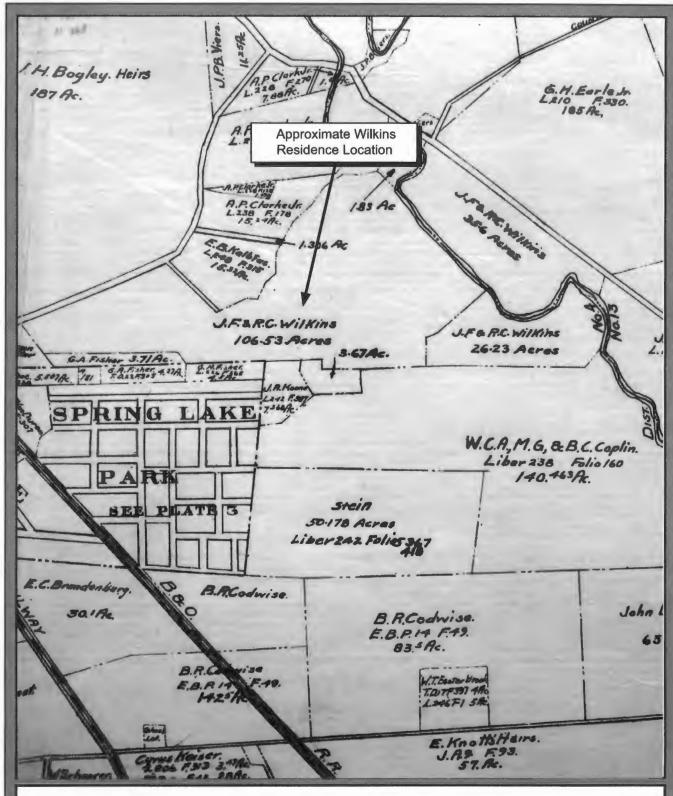

#### **Historic Context**

In 1894 the site of the future Wilkins Estate was situated on several different properties (See Figure 1). The site of the residence was located on the 197 acre property of Margaret Beall. The future Wilkins Estate also included portions of the Veirs property, O'Neal property, and Codwise property. By 1917 the Wilkins family had obtained several tracts of land along Rock Creek. John F. and Robert C. Wilkins owned three tracts of 106 acres, 35 acres, and 26 acres. Between 1917 and 1919 John Wilkins acquired the Coplin tract (140 acres), Stein tract (50 acres), and two Codwise family tracts (83 acres and 142 acres) (See Figure 2).