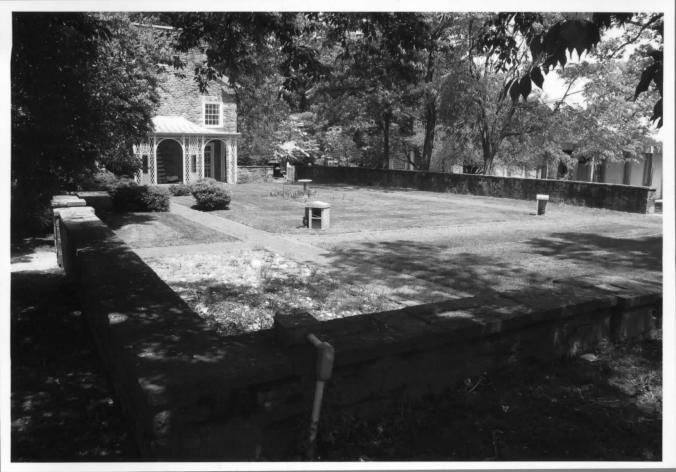

The Wilkins Residence is a five-bay, two-and-a-half story Georgian Revival-style dwelling constructed in 1923, according to county tax records. The residence was designed by renowned architect John Russell Pope. The residence has been converted to use as an office for the cemetery. The house features a coursed rubble exterior and standing seam metal roof. The main entrance is centrally located along the west elevation and has fluted pilasters, sidelights, transom, and segmental pediment. A modern awning has been introduced to the entrance. The roofline features a classical cornice with dentils and cornice returns. Large, paired stone chimneys are found at both the north and south ends of the residence. A variety of window types and styles are found throughout the house, including eight-over-eight double hung, six-over-six double hung, paired 8-light, and semicircular fanlights at the gable ends at the attic levels. Most windows include stone lintels, including the Palladian window and fanlights. A Palladian window, an element common to the Georgian Revival-style, is set along the second floor of the west elevation. The residence features several porches. The porch along the south elevation opens onto a low stone wall enclosure. Stone wing walls are found along the north elevation and form a partial enclosure.

The proposed boundary for the Wilkins Estate includes the Wilkins Residence, carriage house, wall enclosure, and the oval shaped drive directly west of the residence. The proposed boundary includes 4.61 acres. The period of significance for the Wilkins Estate is 1923-1926, incorporating the period of construction of the Georgian Revival-style residence and carriage house. The proposed boundary for the Wilkins Estate is defined to include those resources which contribute to the property's significance as an early twentieth century Georgian Revival residence. The proposed boundary was drawn to exclude modern development, including commercial properties, residential properties, and Parklawn Memorial Park and Menorah Garden originally within the original boundary. The contributing elements of the proposed Wilkins Estate boundary include the 1923 residence, carriage house, circular driveway, and the walled in enclosure along the south elevation of the house. The proposed NRHP boundary has been defined to include those elements associated with the property's significance as an early twentieth century Georgian Revival-style estate. The boundary was developed to exclude modern intrusions, primarily the Parklawn Memorial Park and Menorah Garden which includes several structures and landscape features not associated with Wilkins Residence. In addition, the boundary was revised to exclude modern commercial and residential development that has encroached upon the historic boundary of the Wilkins Estate since its establishment in the early twentieth century. The loss of land, modern development and modern subdivision of the property detract from the property's ability to convey significance as an early twentieth century country estate and summer residence, as it was originally intended.