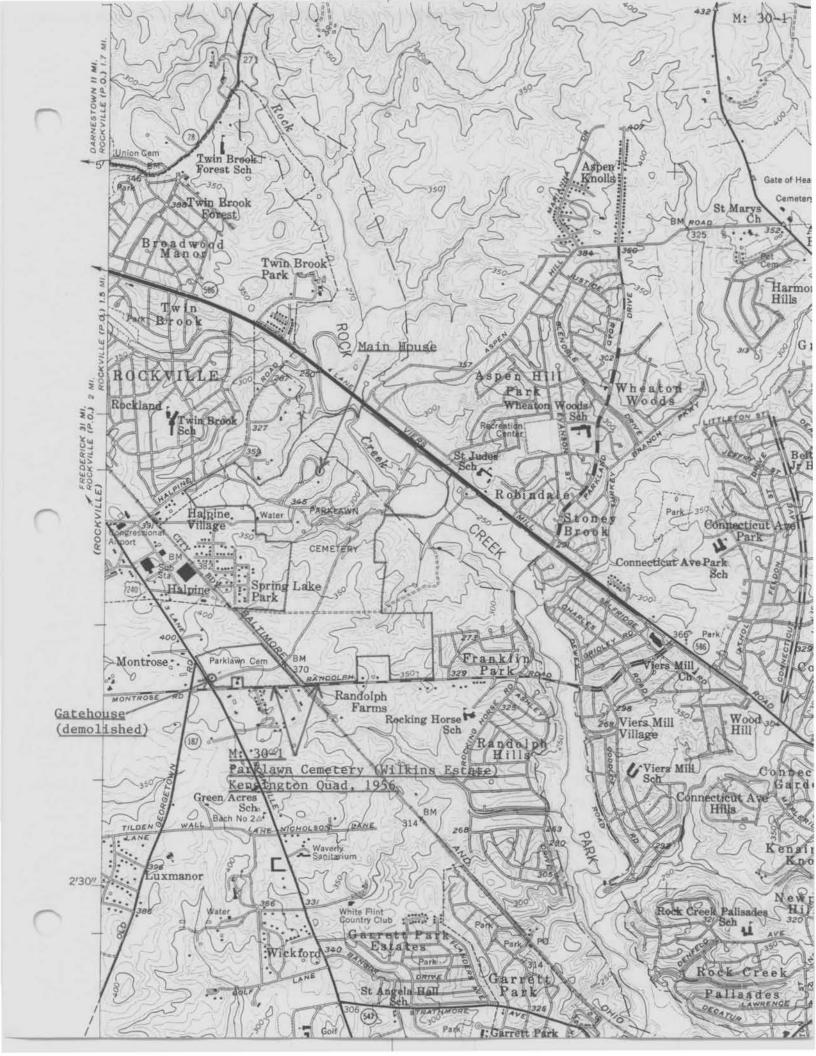

#### **Historic Context**

In 1894 the site of the future Wilkins Estate was situated on several different properties (See Figure 1). The site of the residence was located on the 197 acre property of Margaret Beall. The future Wilkins Estate also included portions of the Veirs property, O'Neal property, and Codwise property. By 1917 the Wilkins family had obtained several tracts of land along Rock Creek. John F. and Robert C. Wilkins owned three tracts of 106 acres, 35 acres, and 26 acres. Between 1917 and 1919 John Wilkins acquired the Coplin tract (140 acres), Stein tract (50 acres), and two Codwise family tracts (83 acres and 142 acres) (See Figure 2).

#### National Register Boundary Description and Justification

In 1976 M-NCPPC completed the Maryland Historical Trust's Inventory Form for State Historic Sites Survey for the Wilkins Estate. The Wilkins Estate was noted as a significant example of a "Classical Revival Estate" in Montgomery County constructed during the early twentieth century. The boundary established in 1976 consisted of the property owned by the Wilkins family at the time of the residence's construction in 1923. The boundary included much of present-day Parklawn Cemetery, Montrose Park residential neighborhood, Bethesda Park condominiums, Village Square Apartments, and commercial properties situated along Twinbrook Parkway and Parklawn Drive. In 1982 the Montgomery County Historic Preservation Committee proposed a revised boundary of 110.16 acres. Over half of the original boundary for the Wilkins Estate has been developed during the mid-to-late twentieth century and early twenty-first century.