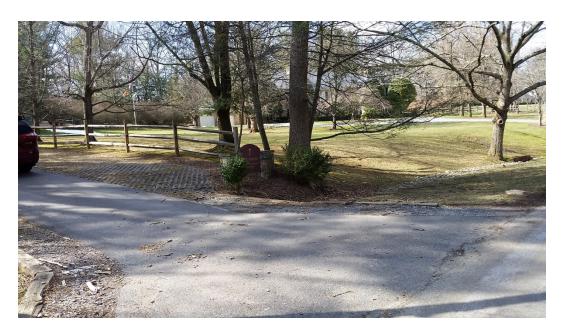

## 1. Main entrance off Alloway Drive, facing north

2. Main gate, facing west

3. Center of cemetery, facing north-west