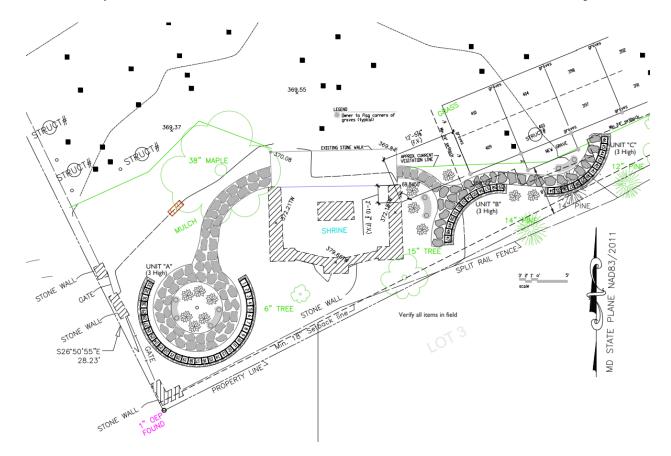

ilable:                                                                 |                                                                      |                                                  |                                    |  |  |
|                                                                                                            | https://mht.maryland.gov/secure/medusa/PDF/Montgomery/M;%2029-23.pdf |                                                  |                                    |  |  |
|                                                                                                            |                                                                      |                                                  |                                    |  |  |











### Proposed Memorial Garden columbarium in southern corner of the cemetery.



# Montgomery County Cemetery Inventory Photograph Log

| Cemetery Name: St. Gabriel's Roman Catholic Church Cemetery |           | Inventory ID: 130                                                                                     |  |  |
|-------------------------------------------------------------|-----------|-------------------------------------------------------------------------------------------------------|--|--|
| Photographer: Jeff Miller                                   |           | Date: 3/25/2018                                                                                       |  |  |
| Time                                                        | Photo No. | <b>Description and direction