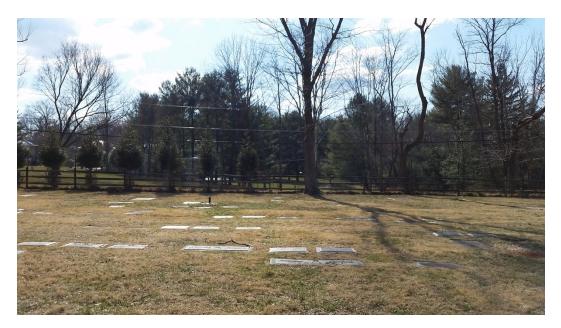

### Proposed Memorial Garden columbarium in southern corner of the cemetery.

# Montgomery County Cemetery Inventory Photograph Log

| Cemetery Name: St. Gabriel's Roman Catholic Church Cemetery |           | Inventory ID: 130                                                                                     |  |  |
|-------------------------------------------------------------|-----------|-------------------------------------------------------------------------------------------------------|--|--|
| Photographer: Jeff Miller                                   |           | Date: 3/25/2018                                                                                       |  |  |
| Time                                                        | Photo No. | <b>Description and direction you are facing</b><br>(Ex: detail of wall around Carr plot facing North) |  |  |
| 3:10 pm                                                     | 1         | Main entrance off Alloway Drive, facing north                                                         |  |  |
| 3:11 pm                                                     | 2         | Main gate, facing west                                                                                |  |  |
| 3:13 pm                                                     | 3         | Center of cemetery, facing north-west                                                                 |  |  |
| 3:14 pm                                                     | 4         | Center of cemetery, facing south-west                                                                 |  |  |
| 3:15 pm                                                     | 5         | Panoramic from west to north to east                                                                  |  |  |
| 3:16 pm                                                     | 6         | Panoramic from east to south to west                                                                  |  |  |
| 3:18 pm                                                     | 7         | Shrine in southern corner, facing south                                                               |  |  |