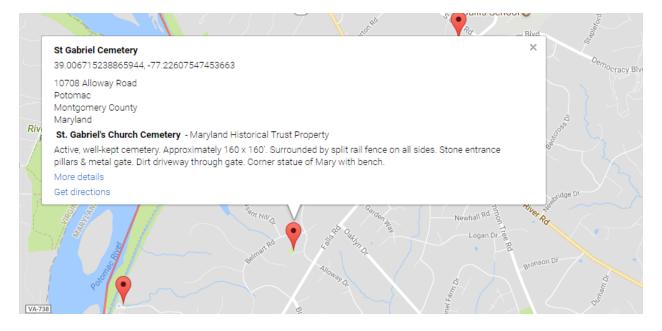

| MONTGOMERY COUNT                                                                                           | Y CEME                                                               | TERY INVENTO                                     | DRY REVISITED                      |  |  |
|------------------------------------------------------------------------------------------------------------|----------------------------------------------------------------------|--------------------------------------------------|------------------------------------|--|--|
| BURIAL SITE INFORMATION                                                                                    |                                                                      |                                                  |                                    |  |  |
| Name: St. Gabriel's Roman Catholic Church Cem                                                              | etery                                                                |                                                  | Inventory ID: 130                  |  |  |
| Alternate name:                                                                                            |                                                                      |                                                  |                                    |  |  |
| Address: Between 10704 and 10708 Alloway Drive, Potomac                                                    |                                                                      |                                                  |                                    |  |  |
| Website: https://olom.org/st-gabriels-cemetery                                                             |                                                                      |                                                  |                                    |  |  |
| GPS coordinates: Latitude: 39.006715 Longitude: -77.226247                                                 |                                                                      |                                                  |                                    |  |  |
| FindaGrave: https://www.findagrave.com/cemetery/81468                                                      |                                                                      |                                                  |                                    |  |  |
| BURIAL SITE TYPE                                                                                           |                                                                      |                                                  |                                    |  |  |
| Category: 🛛 Religious 🗌 Community 🗌                                                                        | Family                                                               | African American                                 | Other:                             |  |  |
| BURIAL SITE EVALUATION                                                                                     |                                                                      |                                                  |                                    |  |  |
| Setting/location description:  Rural  Urban                                                                | Suburl                                                               | ban 🗌 Wooded 🗌 (                                 | Other:                             |  |  |
| General condition (See conditions sheet): X Excelle                                                        | ent 🗌                                                                | Good 🗌 Fair 🗌 Poor 🗌 None                        |                                    |  |  |
| Is there a formal entrance? Xes No                                                                         |                                                                      | Accessibility: 🗌 Inaccessible 🛛 By foot 🖾 By car |                                    |  |  |
| Is cemetery active (recent burials)? 🛛 Yes 🗌 No Is there a cemetery sign: 🖾 Yes 🗌 No                       |                                                                      |                                                  | n: 🛛 Yes 🗌 No                      |  |  |
| Is cemetery being maintained? Xes D Minima                                                                 | I 🗌 No                                                               | (If yes, note caretaker's                        | name below)                        |  |  |
|                                                                                                            | oximate nur<br>ls/visible m                                          | mber of<br>arkers: <b>880+</b>                   | Date ranges: 1896-2018             |  |  |
| Description: (markers, materials, arrangement, landsc                                                      | aping/vege                                                           | tation, fence, paths and r                       | oads, etc.)                        |  |  |
|                                                                                                            |                                                                      |                                                  |                                    |  |  |
|                                                                                                            |                                                                      |                                                  |                                    |  |  |
|                                                                                                            |                                                                      |                                                  |                                    |  |  |
|                                                                                                            |                                                                      |                                                  |                                    |  |  |
| BUI                                                                                                        | RIAL SIT                                                             | TE CONTACT                                       |                                    |  |  |
| Name: Society of St. Gabriel - Our Lady of Mercy                                                           |                                                                      |                                                  |                                    |  |  |
| Relationship to burial site: Caretakers                                                                    | Advocacy                                                             | contact: Mark Schnurr,                           | mschnurr@bravofacilityservices.com |  |  |
| Address: 9200 Kentsdale Drive                                                                              |                                                                      |                                                  | Phone: 301-365-1415                |  |  |
| City: Potomac State:                                                                                       | MD                                                                   |                                                  | ZIP Code: 20854                    |  |  |
| BURIAL SITE SURVEYOR                                                                                       |                                                                      |                                                  |                                    |  |  |
| Name: Jeff Miller Survey                                                                                   | Date: 3/2                                                            | 5/2018                                           | Time spent:                        |  |  |
| Address:                                                                                                   |                                                                      |                                                  | Phone:                             |  |  |
| Email:                                                                                                     |                                                                      |                                                  |                                    |  |  |
| Photographer: Jeff Miller                                                                                  |                                                                      |                                                  |                                    |  |  |
| COMMENTS                                                                                                   |                                                                      |                                                  |                                    |  |  |
| Suggestions for follow-up:                                                                                 |                                                                      |                                                  |                                    |  |  |
| • N/A                                                                                                      |                                                                      |                                                  |                                    |  |  |
|                                                                                                            |                                                                      |                                                  |                                    |  |  |
| Safety issues, invasive vegetation removal, fence removal/restoration, signage, trash, erosion, vandalism: |                                                                      |                                                  |                                    |  |  |
| • N/A                                                                                                      |                                                                      |                                                  |                                    |  |  |
|                                                                                                            |                                                                      |                                                  |                                    |  |  |
| Anything of significance about this cemetery?                                                              |                                                                      |                                                  |                                    |  |  |
| Volunteer organization formed in 2010 to restore, care for, and maintain the cemetery.                     |                                                                      |                                                  |                                    |  |  |
| Proposed Memorial Garden columbarium being added in the south corner of the property.                      |                                                                      |                                                  |                                    |  |  |
| SOURCES                                                                                                    |                                                                      |                                                  |                                    |  |  |
| Cite sources used and resources available:                                                                 |                                                                      |                                                  |                                    |  |  |
|                                                                                                            | https://mht.maryland.gov/secure/medusa/PDF/Montgomery/M;%2029-23.pdf |                                                  |                                    |  |  |
|                                                                                                            |                                                                      |                                                  |                                    |  |  |