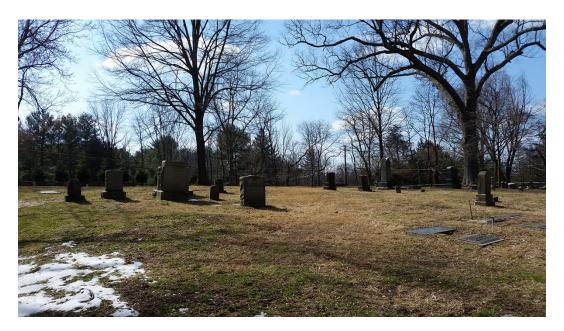

# Montgomery County Cemetery Inventory Photograph Log

| Cemetery Name: St. Gabriel's Roman Catholic Church Cemetery |           | Inventory ID: 130                                                                                     |  |  |
|-------------------------------------------------------------|-----------|-------------------------------------------------------------------------------------------------------|--|--|
| Photographer: Jeff Miller                                   |           | Date: 3/25/2018                                                                                       |  |  |
| Time                                                        | Photo No. | <b>Description and direction you are facing</b><br>(Ex: detail of wall around Carr plot facing North) |  |  |
| 3:10 pm                                                     | 1         | Main entrance off Alloway Drive, facing north                                                         |  |  |
| 3:11 pm                                                     | 2         | Main gate, facing west                                                                                |  |  |
| 3:13 pm                                                     | 3         | Center of cemetery, facing north-west                                                                 |  |  |
| 3:14 pm                                                     | 4         | Center of cemetery, facing south-west                                                                 |  |  |
| 3:15 pm                                                     | 5         | Panoramic from west to north to east                                                                  |  |  |
| 3:16 pm                                                     | 6         | Panoramic from east to south to west                                                                  |  |  |
| 3:18 pm                                                     | 7         | Shrine in southern corner, facing south                                                               |  |  |

## 4. Center of cemetery, facing south-west