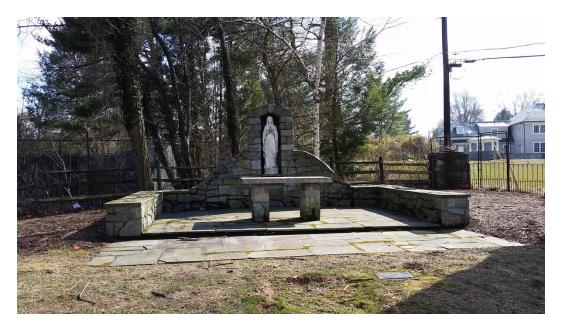

### Proposed Memorial Garden columbarium in southern corner of the cemetery.

# Montgomery County Cemetery Inventory Photograph Log

| Cemetery Name: St. Gabriel's Roman Catholic Church Cemetery |           | Inventory ID: 130                                                                                     |  |  |
|-------------------------------------------------------------|-----------|-------------------------------------------------------------------------------------------------------|--|--|
| Photographer: Jeff Miller                                   |           | Date: 3/25/2018                                                                                       |  |  |
| Time                                                        | Photo No. | <b>Description and direction you are facing</b><br>(Ex: detail of wall around Carr plot facing North) |  |  |
| 3:10 pm                                                     | 1         | Main entrance off Alloway Drive, facing north                                                         |  |  |
| 3:11 pm                                                     | 2         | Main gate, facing west                                                                                |  |  |
| 3:13 pm                                                     | 3         | Center of cemetery, facing north-west                                                                 |  |  |
| 3:14 pm                                                     | 4         | Center of cemetery, facing south-west                                                                 |  |  |
| 3:15 pm                                                     | 5         | Panoramic from west to north to east                                                                  |  |  |
| 3:16 pm                                                     | 6         | Panoramic from east to south to west                                                                  |  |  |
| 3:18 pm                                                     | 7         | Shrine in southern corner, facing south                                                               |  |  |

#### 5. Panoramic from west to north to east

6. Panoramic from east to south to west

7. Shrine in southern corner, facing south