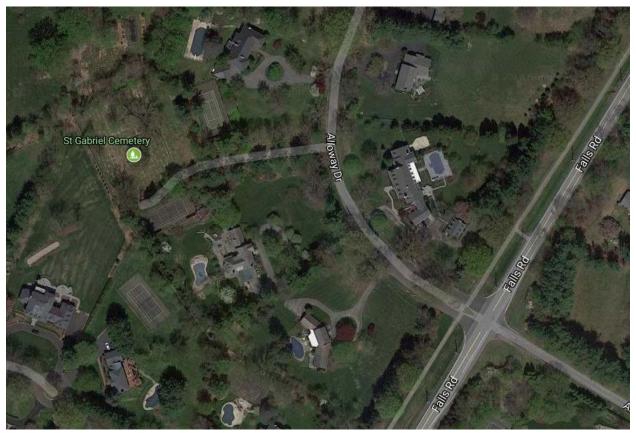

| MONTGOMERY COUNT                                                                                           | Y CEME                                                               | TERY INVENTO                                     | DRY REVISITED                      |  |  |
|------------------------------------------------------------------------------------------------------------|----------------------------------------------------------------------|--------------------------------------------------|------------------------------------|--|--|
| BURIAL SITE INFORMATION                                                                                    |                                                                      |                                                  |                                    |  |  |
| Name: St. Gabriel's Roman Catholic Church Cem                                                              | etery                                                                |                                                  | Inventory ID: 130                  |  |  |
| Alternate name:                                                                                            |                                                                      |                                                  |                                    |  |  |
| Address: Between 10704 and 10708 Alloway Drive, Potomac                                                    |                                                                      |                                                  |                                    |  |  |
| Website: https://olom.org/st-gabriels-cemetery                                                             |                                                                      |                                                  |                                    |  |  |
| GPS coordinates: Latitude: 39.006715 Longitude: -77.226247                                                 |                                                                      |                                                  |                                    |  |  |
| FindaGrave: https://www.findagrave.com/cemetery/81468                                                      |                                                                      |                                                  |                                    |  |  |
| BURIAL SITE TYPE                                                                                           |                                                                      |                                                  |                                    |  |  |
| Category: 🛛 Religious 🗌 Community 🗌                                                                        | Family                                                               | African American                                 | Other:                             |  |  |
| BURIAL SITE EVALUATION                                                                                     |                                                                      |                                                  |                                    |  |  |
| Setting/location description:  Rural  Urban                                                                | Suburl                                                               | ban 🗌 Wooded 🗌 (                                 | Other:                             |  |  |
| General condition (See conditions sheet): X Excelle                                                        | ent 🗌                                                                | Good 🗌 Fair 🗌 Poor 🗌 None                        |                                    |  |  |
| Is there a formal entrance? Xes No                                                                         |                                                                      | Accessibility: 🗌 Inaccessible 🛛 By foot 🖾 By car |                                    |  |  |
| Is cemetery active (recent burials)? 🛛 Yes 🗌 No Is there a cemetery sign: 🖾 Yes 🗌 No                       |                                                                      |                                                  | n: 🛛 Yes 🗌 No                      |  |  |
| Is cemetery being maintained? Xes D Minima                                                                 | I 🗌 No                                                               | (If yes, note caretaker's                        | name below)                        |  |  |
|                                                                                                            | oximate nur<br>ls/visible m                                          | mber of<br>arkers: <b>880+</b>                   | Date ranges: 1896-2018             |  |  |
| Description: (markers, materials, arrangement, landsc                                                      | aping/vege                                                           | tation, fence, paths and r                       | oads, etc.)                        |  |  |
|                                                                                                            |                                                                      |                                                  |                                    |  |  |
|                                                                                                            |                                                                      |                                                  |                                    |  |  |
|                                                                                                            |                                                                      |                                                  |                                    |  |  |
|                                                                                                            |                                                                      |                                                  |                                    |  |  |
| BUI                                                                                                        | RIAL SIT                                                             | TE CONTACT                                       |                                    |  |  |
| Name: Society of St. Gabriel - Our Lady of Mercy                                                           |                                                                      |                                                  |                                    |  |  |
| Relationship to burial site: Caretakers                                                                    | Advocacy                                                             | contact: Mark Schnurr,                           | mschnurr@bravofacilityservices.com |  |  |
| Address: 9200 Kentsdale Drive                                                                              |                                                                      |                                                  | Phone: 301-365-1415                |  |  |
| City: Potomac State:                                                                                       | MD                                                                   |                                                  | ZIP Code: 20854                    |  |  |
| BURIAL SITE SURVEYOR                                                                                       |                                                                      |                                                  |                                    |  |  |
| Name: Jeff Miller Survey                                                                                   | Date: 3/2                                                            | 5/2018                                           | Time spent:                        |  |  |
| Address:                                                                                                   |                                                                      |                                                  | Phone:                             |  |  |
| Email:                                                                                                     |                                                                      |                                                  |                                    |  |  |
| Photographer: Jeff Miller                                                                                  |                                                                      |                                                  |                                    |  |  |
| COMMENTS                                                                                                   |                                                                      |                                                  |                                    |  |  |
| Suggestions for follow-up:                                                                                 |                                                                      |                                                  |                                    |  |  |
| • N/A                                                                                                      |                                                                      |                                                  |                                    |  |  |
|                                                                                                            |                                                                      |                                                  |                                    |  |  |
| Safety issues, invasive vegetation removal, fence removal/restoration, signage, trash, erosion, vandalism: |                                                                      |                                                  |                                    |  |  |
| • N/A                                                                                                      |                                                                      |                                                  |                                    |  |  |
|                                                                                                            |                                                                      |                                                  |                                    |  |  |
| Anything of significance about this cemetery?                                                              |                                                                      |                                                  |                                    |  |  |
| Volunteer organization formed in 2010 to restore, care for, and maintain the cemetery.                     |                                                                      |                                                  |                                    |  |  |
| Proposed Memorial Garden columbarium being added in the south corner of the property.                      |                                                                      |                                                  |                                    |  |  |
| SOURCES                                                                                                    |                                                                      |                                                  |                                    |  |  |
| Cite sources used and resources available:                                                                 |                                                                      |                                                  |                                    |  |  |
|                                                                                                            | https://mht.maryland.gov/secure/medusa/PDF/Montgomery/M;%2029-23.pdf |                                                  |                                    |  |  |
|                                                                                                            |                                                                      |                                                  |                                    |  |  |