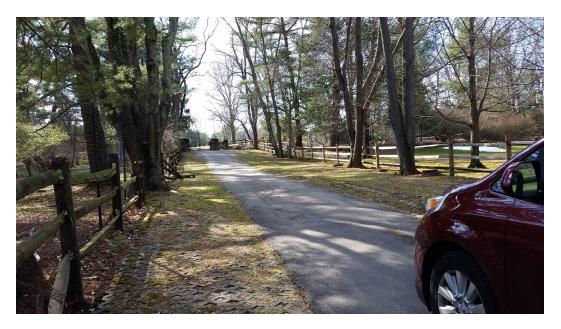

# Montgomery County Cemetery Inventory Photograph Log

| Cemetery Name: St. Gabriel's Roman Catholic Church Cemetery |           | Inventory ID: 130                                                                                     |  |  |
|-------------------------------------------------------------|-----------|-------------------------------------------------------------------------------------------------------|--|--|
| Photographer: Jeff Miller                                   |           | Date: 3/25/2018                                                                                       |  |  |
| Time                                                        | Photo No. | <b>Description and direction you are facing</b><br>(Ex: detail of wall around Carr plot facing North) |  |  |
| 3:10 pm                                                     | 1         | Main entrance off Alloway Drive, facing north                                                         |  |  |
| 3:11 pm                                                     | 2         | Main gate, facing west                                                                                |  |  |
| 3:13 pm                                                     | 3         | Center of cemetery, facing north-west                                                                 |  |  |
| 3:14 pm                                                     | 4         | Center of cemetery, facing south-west                                                                 |  |  |
| 3:15 pm                                                     | 5         | Panoramic from west to north to east                                                                  |  |  |
| 3:16 pm                                                     | 6         | Panoramic from east to south to west                                                                  |  |  |
| 3:18 pm                                                     | 7         | Shrine in southern corner, facing south                                                               |  |  |

## 1. Main entrance off Alloway Drive, facing north

2. Main gate, facing west

3. Center of cemetery, facing north-west