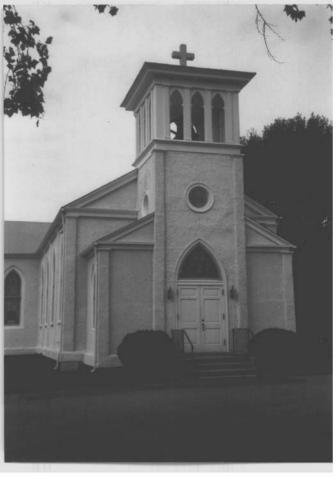

#### DESCRIBE THE PRESENT AND ORIGINAL (IF KNOWN) PHYSICAL APPEARANCE

This three bay by four bay, one-and-a-half story church faces south. Built on fieldstone foundations, this wooden frame church has beige stucco exterior walls. There is a three story bell tower on the south elevation. Three poured concrete steps, flanked by wrought iron handrails, lead to the double wooden paneled doors surmounted by a stained glass tympanum window set into the base of the tower. The east and west elevations, first level, of the tower have lancet windows (presently removed as part of the construction work underway at the time of inspection). At the second level, on east, south, and west elevations, there are round windows. At the third level of the tower, a large iron bell is enclosed on all four elevations by triple lancet openings. The tower has a low hipped roof surmounted by a golden cross.

The church has one-over-one double-hung stained glass lancet windows. The gable roof is covered by diamond-shaped black asbestos shingles. The cornice line is boxed and returned. There is an exterior stuccoed stove chimney on the east elevation.

The construction work going on at the time of inspection involved the removal of the north elevation. The church is being enlarged at the north end.

St. John's Church when built in 1842 was a frame building with fou windows on each side. It is of "barn" construction of native timbers. It was moved on rollers by mule team from within the cemetery to its present location in 1910. Additions were then made at each end of the original building including a recessed chancel, sacristy and Dutch bell tower. The Church is now stuccoed, modified Gothic. The present renovation of the Church building will enlarge the building by the addition of a wing across the back of the original building so that it forms a "T" and is joined to the parish hall by a glass enclosed entryway. The building continues to incorporate the original building as the main portion of the Church and retains the bell tower added in 1910.