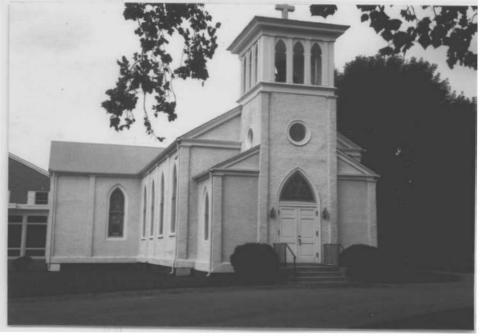

#### DESCRIBE THE PRESENT AND ORIGINAL (IF KNOWN) PHYSICAL APPEARANCE

This three bay by four bay, one-and-a-half story church faces south. Built on fieldstone foundations, this wooden frame church has beige stucco exterior walls. There is a three story bell tower on the south elevation. Three poured concrete steps, flanked by wrought iron handrails, lead to the double wooden paneled doors surmounted by a stained glass tympanum window set into the base of the tower. The east and west elevations, first level, of the tower have lancet windows (presently removed as part of the construction work underway at the time of inspection). At the second level, on east, south, and west elevations, there are round windows. At the third level of the tower, a large iron bell is enclosed on all four elevations by triple lancet openings. The tower has a low hipped roof surmounted by a golden cross.

The church has one-over-one double-hung stained glass lancet windows. The gable roof is covered by diamond-shaped black asbestos shingles. The cornice line is boxed and returned. There is an exterior stuccoed stove chimney on the east elevation.

The construction work going on at the time of inspection involved the removal of the north elevation. The church is being enlarged at the north end.

St. John's Church when built in 1842 was a frame building with fou windows on each side. It is of "barn" construction of native timbers. It was moved on rollers by mule team from within the cemetery to its present location in 1910. Additions were then made at each end of the original building including a recessed chancel, sacristy and Dutch bell tower. The Church is now stuccoed, modified Gothic. The present renovation of the Church building will enlarge the building by the addition of a wing across the back of the original building so that it forms a "T" and is joined to the parish hall by a glass enclosed entryway. The building continues to incorporate the original building as the main portion of the Church and retains the bell tower added in 1910.