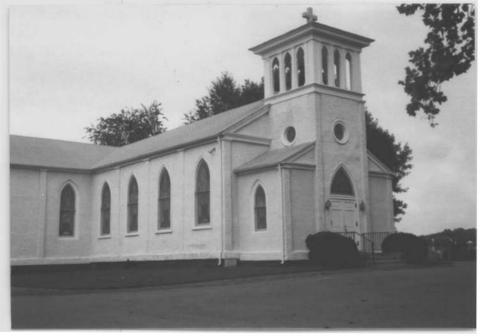

#### DESCRIBE THE PRESENT AND ORIGINAL (IF KNOWN) PHYSICAL APPEARANCE

This three bay by four bay, one-and-a-half story church faces south. Built on fieldstone foundations, this wooden frame church has beige stucco exterior walls. There is a three story bell tower on the south elevation. Three poured concrete steps, flanked by wrought iron handrails, lead to the double wooden paneled doors surmounted by a stained glass tympanum window set into the base of the tower. The east and west elevations, first level, of the tower have lancet windows (presently removed as part of the construction work underway at the time of inspection). At the second level, on east, south, and west elevations, there are round windows. At the third level of the tower, a large iron bell is enclosed on all four elevations by triple lancet openings. The tower has a low hipped roof surmounted by a golden cross.

The church has one-over-one double-hung stained glass lancet windows. The gable roof is covered by diamond-shaped black asbestos shingles. The cornice line is boxed and returned. There is an exterior stuccoed stove chimney on the east elevation.

The construction work going on at the time of inspection involved the removal of the north elevation. The church is being enlarged at the north end.

St. John's Church when built in 1842 was a frame building with fou windows on each side. It is of "barn" construction of native timbers. It was moved on rollers by mule team from within the cemetery to its present location in 1910. Additions were then made at each end of the original building including a recessed chancel, sacristy and Dutch bell tower. The Church is now stuccoed, modified Gothic. The present renovation of the Church building will enlarge the building by the addition of a wing across the back of the original building so that it forms a "T" and is joined to the parish hall by a glass enclosed entryway. The building continues to incorporate the original building as the main portion of the Church and retains the bell tower added in 1910.