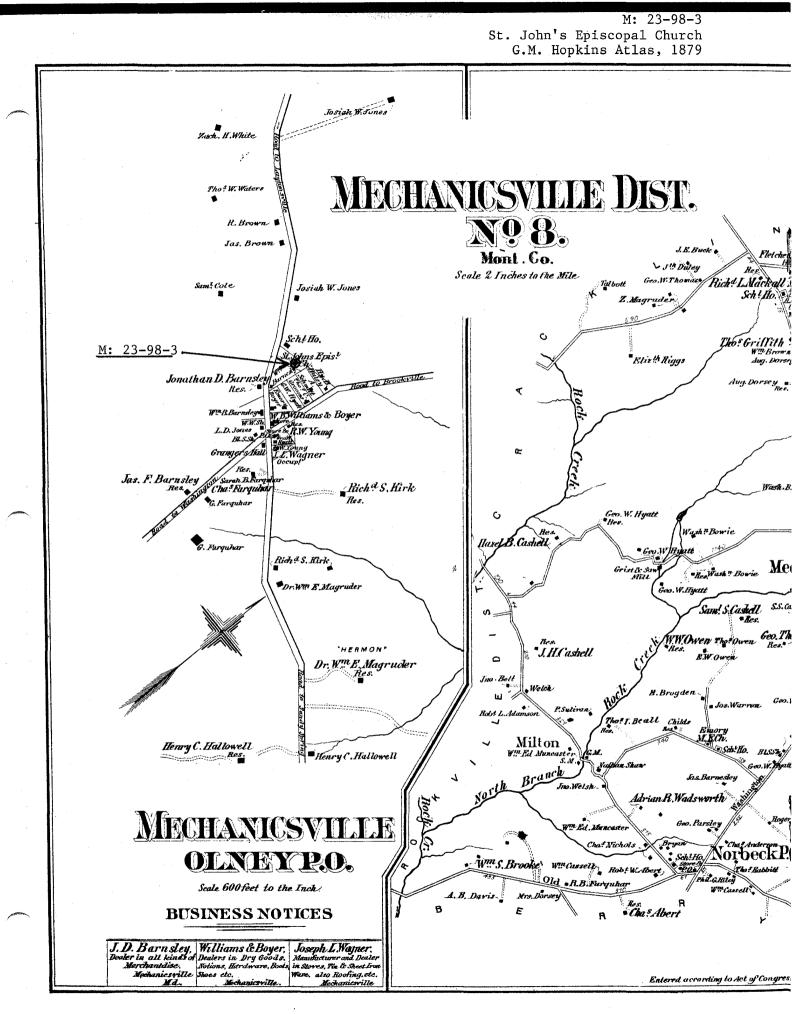

It is known that work began on the Church in 1842 and was completed, paid for and consecrated in 1845, although church records 1842-1910 were destroyed by fire. In 1910 the Church building was moved from its location in the cemetery to its present site facing Route 108 (Olney-Laytonsville Road) with the entrance to the property on this road. At that time the building was enlarged, retaining the original frame building. At present, 1979, the Church building is again being enlarged but continues to retain the original building and the bell tower added in 1910.

It is known that work began on the Church in 1842 and was completed, paid for and consecrated in 1845 although church records 1842-1910 were destroyed by fire. In 1910 the Church building was moved from its location in the cemetery to its present site facing Route 108 (Olney-Laytonsville Road) with the entrance to the property on this road. At that time the building was enlarged, retaining the original frame building. At present, 1979, the Church building is again being enlarged but continues to retain the original building and the bell tower added in 1910.