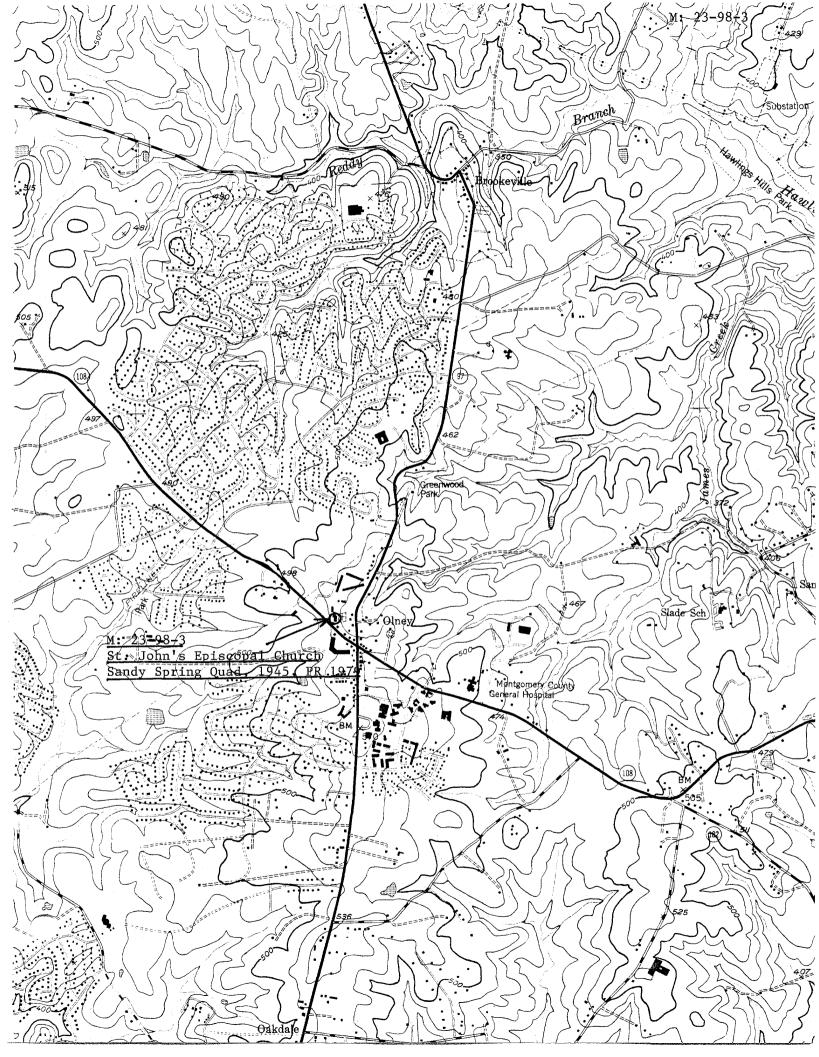

It is known that work began on the Church in 1842 and was completed, paid for and consecrated in 1845, although church records 1842-1910 were destroyed by fire. In 1910 the Church building was moved from its location in the cemetery to its present site facing Route 108 (Olney-Laytonsville Road) with the entrance to the property on this road. At that time the building was enlarged, retaining the original frame building. At present, 1979, the Church building is again being enlarged but continues to retain the original building and the bell tower added in 1910.

It is known that work began on the Church in 1842 and was completed, paid for and consecrated in 1845 although church records 1842-1910 were destroyed by fire. In 1910 the Church building was moved from its location in the cemetery to its present site facing Route 108 (Olney-Laytonsville Road) with the entrance to the property on this road. At that time the building was enlarged, retaining the original frame building. At present, 1979, the Church building is again being enlarged but continues to retain the original building and the bell tower added in 1910.