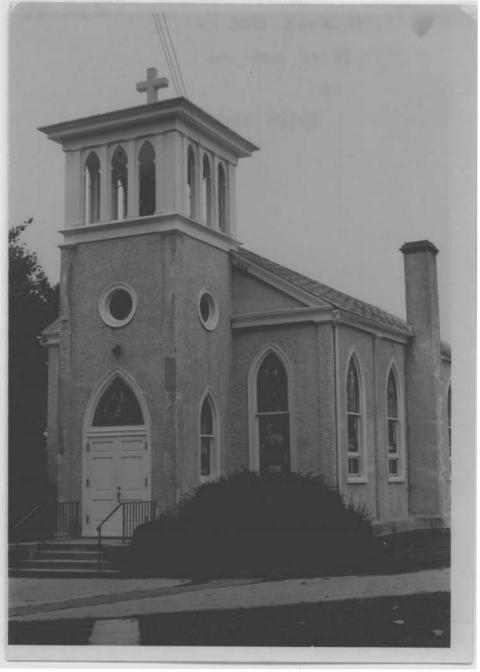

#### DESCRIBE THE PRESENT AND ORIGINAL (IF KNOWN) PHYSICAL APPEARANCE

This three bay by four bay, one-and-a-half story church faces south. Built on fieldstone foundations, this wooden frame church has beige stucco exterior walls. There is a three story bell tower on the south elevation. Three poured concrete steps, flanked by wrought iron handrails, lead to the double wooden paneled doors surmounted by a stained glass tympanum window set into the base of the tower. The east and west elevations, first level, of the tower have lancet windows (presently removed as part of the construction work underway at the time of inspection). At the second level, on east, south, and west elevations, there are round windows. At the third level of the tower, a large iron bell is enclosed on all four elevations by triple lancet openings. The tower has a low hipped roof surmounted by a golden cross.

The church has one-over-one double-hung stained glass lancet windows. The gable roof is covered by diamond-shaped black asbestos shingles. The cornice line is boxed and returned. There is an exterior stuccoed stove chimney on the east elevation.

The construction work going on at the time of inspection involved the removal of the north elevation. The church is being enlarged at the north end.

St. John's Church when built in 1842 was a frame building with fou windows on each side. It is of "barn" construction of native timbers. It was moved on rollers by mule team from within the cemetery to its present location in 1910. Additions were then made at each end of the original building including a recessed chancel, sacristy and Dutch bell tower. The Church is now stuccoed, modified Gothic. The present renovation of the Church building will enlarge the building by the addition of a wing across the back of the original building so that it forms a "T" and is joined to the parish hall by a glass enclosed entryway. The building continues to incorporate the original building as the main portion of the Church and retains the bell tower added in 1910.