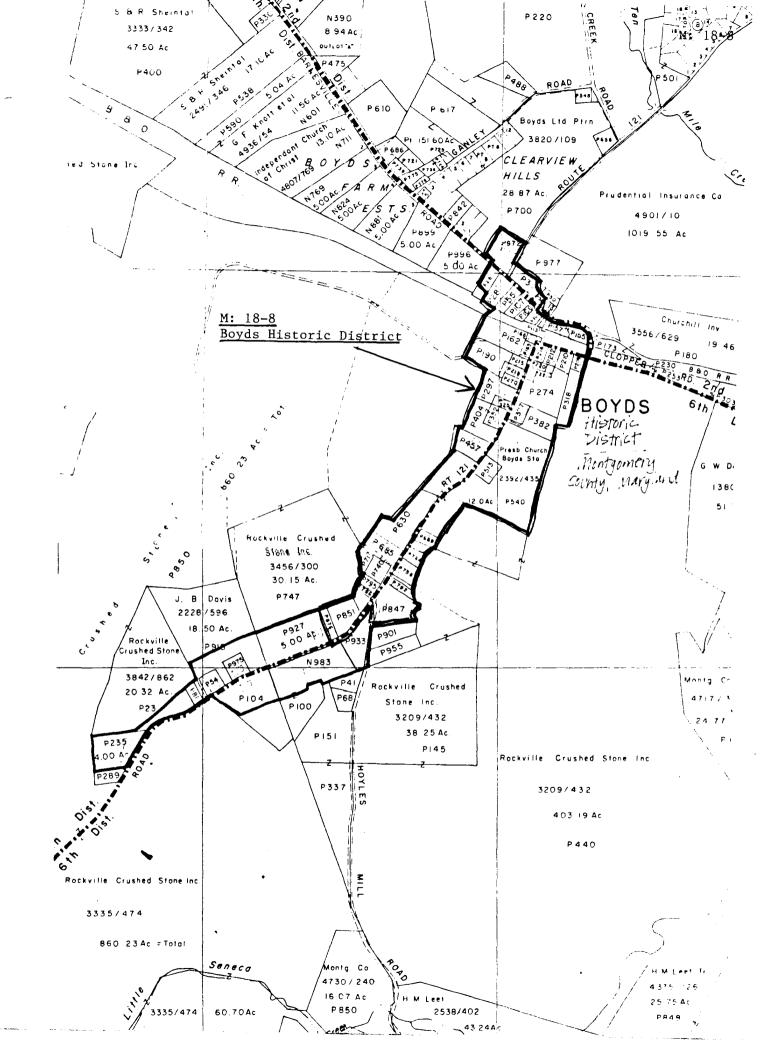

#### ACTION TAKEN

M: 18/8.....Boyds Historic District

The Final Draft Amendment to the Approved and Adopted Master Plan for Historic Preservation recommends the designation of a Historic District in Boyds, MD, and identifies individual Historic Sites within the Boyds area for protection and preservation.

FOR ADDITIONAL INFORMATION

See correspondence dated May 26, 1983

ACTION TAKEN

M: 18-8 Boyds Historic District

Preliminary Draft Amendment to the Approved and Adopted Master Plan for Historic Preservation concerning the designation of a historic district in Boyds, MD