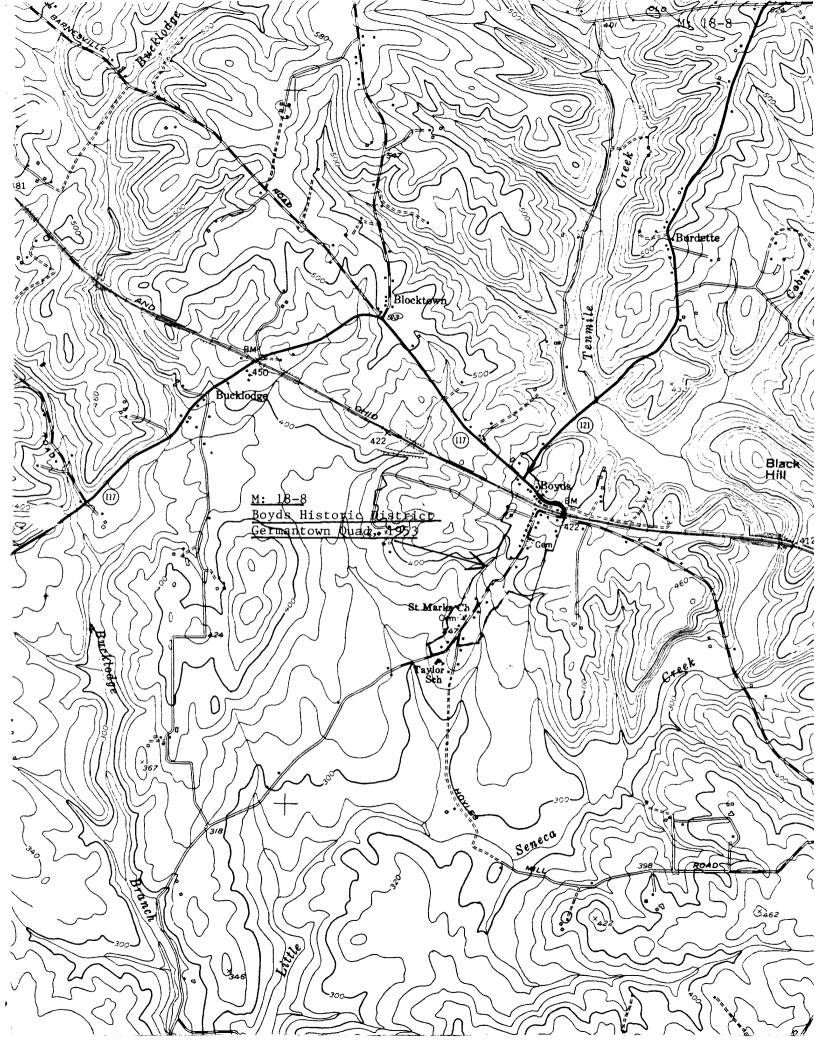

#### ACTION TAKEN

M: 18/8.....Boyds Historic District

The Final Draft Amendment to the Approved and Adopted Master Plan for Historic Preservation recommends the designation of a Historic District in Boyds, MD, and identifies individual Historic Sites within the Boyds area for protection and preservation.

FOR ADDITIONAL INFORMATION

See correspondence dated May 26, 1983

ACTION TAKEN

M: 18-8 Boyds Historic District

Preliminary Draft Amendment to the Approved and Adopted Master Plan for Historic Preservation concerning the designation of a historic district in Boyds, MD