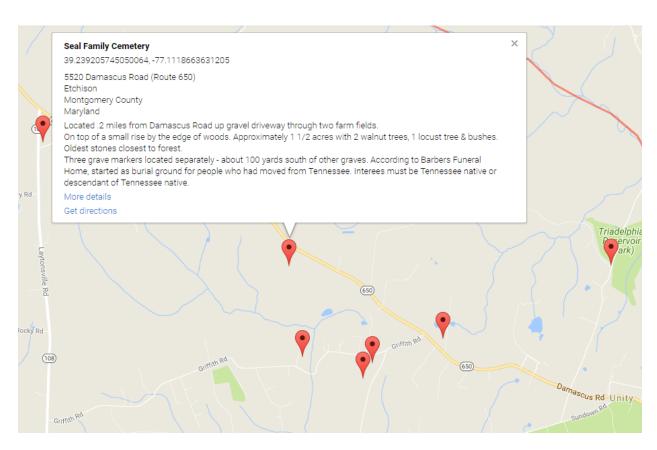

| MONTGOMERY COUNTY CEMETERY INVENTORY REVISITED                                                                                                                                                                                                                        |                                                            |  |  |  |
|-----------------------------------------------------------------------------------------------------------------------------------------------------------------------------------------------------------------------------------------------------------------------|------------------------------------------------------------|--|--|--|
| BURIAL SITE INFORMATION                                                                                                                                                                                                                                               |                                                            |  |  |  |
| Name: Seal Family Cemetery                                                                                                                                                                                                                                            | Inventory ID: 144                                          |  |  |  |
| Alternate name:                                                                                                                                                                                                                                                       |                                                            |  |  |  |
| Address: 5240 Damascus Road, Etchison (Gaithersburg                                                                                                                                                                                                                   | )                                                          |  |  |  |
| Website:                                                                                                                                                                                                                                                              | ,                                                          |  |  |  |
| GPS coordinates: Latitude: 39.239205                                                                                                                                                                                                                                  | Longitude: -77.112110                                      |  |  |  |
| FindaGrave: https://www.findagrave.com/cemetery/2340622                                                                                                                                                                                                               |                                                            |  |  |  |
| BURIAL SITE TYPE                                                                                                                                                                                                                                                      |                                                            |  |  |  |
| Category: Religious Community Family African American Other:                                                                                                                                                                                                          |                                                            |  |  |  |
| BURIAL SITE EVALUATION                                                                                                                                                                                                                                                |                                                            |  |  |  |
| Setting/location description:   Rural Urban Usburban Wooded Other:                                                                                                                                                                                                    |                                                            |  |  |  |
| General condition (See conditions sheet):   Excellent Good Fair Poor None                                                                                                                                                                                             |                                                            |  |  |  |
| Is there a formal entrance?  \( \text{Yes}  \text{No} \)                                                                                                                                                                                                              | Accessibility: ☐ Inaccessible ☐ By foot ☒ By car           |  |  |  |
| Is cemetery active (recent burials)?   Yes   No                                                                                                                                                                                                                       | Is there a cemetery sign:   Yes  No                        |  |  |  |
|                                                                                                                                                                                                                                                                       | lo (If yes, note caretaker's name below)                   |  |  |  |
| Are there visible markers? X Ves No Approximate                                                                                                                                                                                                                       |                                                            |  |  |  |
| Description: (markers, materials, arrangement, landscaping/v                                                                                                                                                                                                          | egetation, fence, paths and roads, etc.)                   |  |  |  |
| 1.75-acre community cemetery accessed via gravel re                                                                                                                                                                                                                   | oad off Damascus Road.                                     |  |  |  |
| Two separate burial areas. Lower at the south end, u                                                                                                                                                                                                                  | pper on a small rise by the edge of the woods.             |  |  |  |
| Variety of stones, many of granite. Many are etched                                                                                                                                                                                                                   | with drawings, and two small stones are inscribed by hand. |  |  |  |
|                                                                                                                                                                                                                                                                       |                                                            |  |  |  |
| BURIAL S                                                                                                                                                                                                                                                              | SITE CONTACT                                               |  |  |  |
| Name: Abijah Bidge Seal and Amanda Seal                                                                                                                                                                                                                               |                                                            |  |  |  |
| Relationship to burial site: Owner Advocacy contact: Thomas Seal                                                                                                                                                                                                      |                                                            |  |  |  |
| Address:                                                                                                                                                                                                                                                              | Phone:                                                     |  |  |  |
| City: State:                                                                                                                                                                                                                                                          | ZIP Code:                                                  |  |  |  |
| BURIALS                                                                                                                                                                                                                                                               | ITE SURVEYOR                                               |  |  |  |
|                                                                                                                                                                                                                                                                       | Date: 8/7/2018 Time spent: 15 min                          |  |  |  |
| Address:                                                                                                                                                                                                                                                              | Phone:                                                     |  |  |  |
| Email: mococems@gmail.com                                                                                                                                                                                                                                             | Thore.                                                     |  |  |  |
| Photographer: Glenn Wallace                                                                                                                                                                                                                                           |                                                            |  |  |  |
|                                                                                                                                                                                                                                                                       | MMENTS                                                     |  |  |  |
|                                                                                                                                                                                                                                                                       | WINIELVIS                                                  |  |  |  |
| Suggestions for follow-up:                                                                                                                                                                                                                                            |                                                            |  |  |  |
| Graves right up to the property line backing up to woods. Must keep the undergrowth in control.                                                                                                                                                                       |                                                            |  |  |  |
| Safety issues, invasive vegetation removal, fence removal/restoration, signage, trash, erosion, vandalism:                                                                                                                                                            |                                                            |  |  |  |
| N/A                                                                                                                                                                                                                                                                   |                                                            |  |  |  |
|                                                                                                                                                                                                                                                                       |                                                            |  |  |  |
| Anything of significance about this cemetery?                                                                                                                                                                                                                         |                                                            |  |  |  |
| Family names are Mathis, James, Price, Green, Kidd, Adkins, Finneyfrock, Lawson, Baker, Rhea, Minor, Lokey, Sexton, McDaniel, Fouche, Norwood, Jacobs, Grieves, Smith, Peyton, Prichard, Gibson, Howard, Ray, Bible, Givens, Burk, Hopkins, Wilder, Dodson, and Seal. |                                                            |  |  |  |
| SOURCES                                                                                                                                                                                                                                                               |                                                            |  |  |  |
| Cite sources used and resources available:                                                                                                                                                                                                                            |                                                            |  |  |  |
| Janet Manuel listed this cemetery.                                                                                                                                                                                                                                    |                                                            |  |  |  |
| Sanct Manuel listed this centetery.                                                                                                                                                                                                                                   |                                                            |  |  |  |