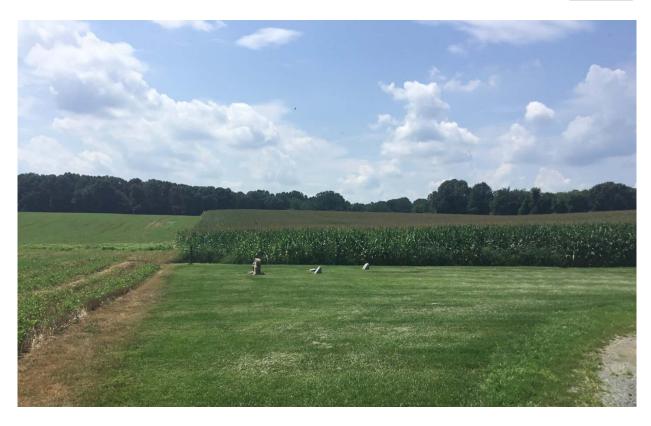

## Montgomery County Cemetery Inventory Photograph Log

| Cemetery Name: Seal Family Cemetery |           | Inventory ID: 144                                                     |  |
|-------------------------------------|-----------|-----------------------------------------------------------------------|--|
| Photographer: Glenn Wallace         |           | Date: 8/7/2018                                                        |  |
| Time                                | Photo No. | Description and direction you are facing                              |  |
| 12:25 pm                            | 1         | Entrance to cemetery from Damascus Road, facing south                 |  |
| I                                   | 2         | Lower cemetery along gravel road, facing south                        |  |
| I                                   | 3         | Panoramic from south to west to north                                 |  |
| I                                   | 4         | Panoramic of upper cemetery from west to north to east                |  |
|                                     | 5         | Panoramic of upper cemetery from east to south to west                |  |
| 12:35 pm                            | 6         | View from center of cemetery down to lower cemetery, facing southeast |  |

1. Entrance to cemetery from Damascus Road, facing south

2. Lower cemetery along gravel road, facing south

3. Panoramic from south to west to north

4. Panoramic of upper cemetery from west to north to east

5. Panoramic of upper cemetery from east to south to west

6. View from center of cemetery down to lower cemetery, facing southeast