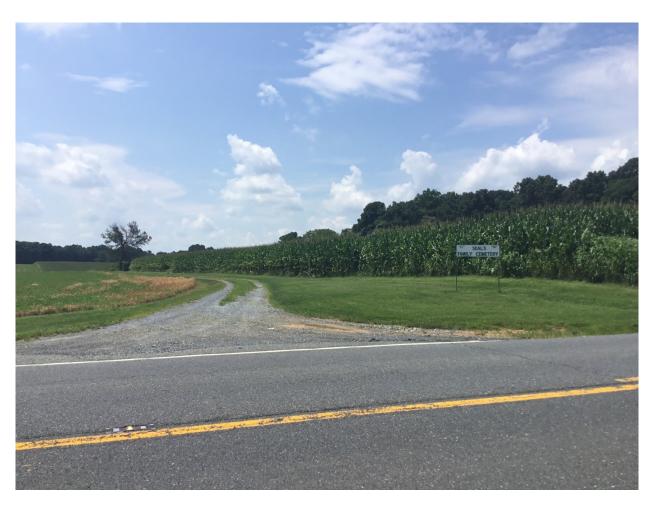

## Montgomery County Cemetery Inventory Photograph Log

| Cemetery Name: Seal Family Cemetery |           | Inventory ID: 144                                                     |  |
|-------------------------------------|-----------|-----------------------------------------------------------------------|--|
| Photographer: Glenn Wallace         |           | Date: 8/7/2018                                                        |  |
| Time                                | Photo No. | Description and direction you are facing                              |  |
| 12:25 pm                            | 1         | Entrance to cemetery from Damascus Road, facing south                 |  |
| I                                   | 2         | Lower cemetery along gravel road, facing south                        |  |
| I                                   | 3         | Panoramic from south to west to north                                 |  |
| I                                   | 4         | Panoramic of upper cemetery from west to north to east                |  |
|                                     | 5         | Panoramic of upper cemetery from east to south to west                |  |
| 12:35 pm                            | 6         | View from center of cemetery down to lower cemetery, facing southeast |  |

1. Entrance to cemetery from Damascus Road, facing south

2. Lower cemetery along gravel road, facing south

3. Panoramic from south to west to north

4. Panoramic of upper cemetery from west to north to east