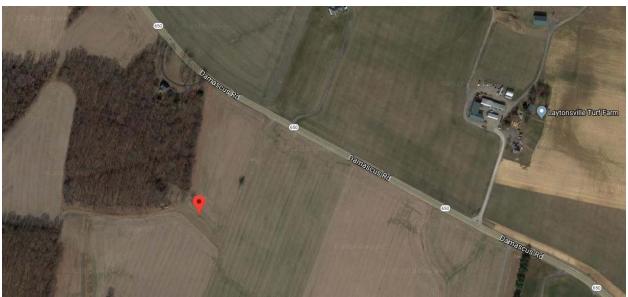

| MONTGOMERY COUNTY CEMETERY INVENTORY REVISITED                                                                                                                                                                                                                        |                                                            |  |  |  |
|-----------------------------------------------------------------------------------------------------------------------------------------------------------------------------------------------------------------------------------------------------------------------|------------------------------------------------------------|--|--|--|
| BURIAL SITE INFORMATION                                                                                                                                                                                                                                               |                                                            |  |  |  |
| Name: Seal Family Cemetery                                                                                                                                                                                                                                            | Inventory ID: 144                                          |  |  |  |
| Alternate name:                                                                                                                                                                                                                                                       |                                                            |  |  |  |
| Address: 5240 Damascus Road, Etchison (Gaithersburg                                                                                                                                                                                                                   | )                                                          |  |  |  |
| Website:                                                                                                                                                                                                                                                              | ,                                                          |  |  |  |
| GPS coordinates: Latitude: 39.239205                                                                                                                                                                                                                                  | Longitude: -77.112110                                      |  |  |  |
| FindaGrave: https://www.findagrave.com/cemetery/2340622                                                                                                                                                                                                               |                                                            |  |  |  |
| BURIAL SITE TYPE                                                                                                                                                                                                                                                      |                                                            |  |  |  |
| Category: Religious Community Family African American Other:                                                                                                                                                                                                          |                                                            |  |  |  |
| BURIAL SITE EVALUATION                                                                                                                                                                                                                                                |                                                            |  |  |  |
| Setting/location description:   Rural Urban Usburban Wooded Other:                                                                                                                                                                                                    |                                                            |  |  |  |
| General condition (See conditions sheet):   Excellent Good Fair Poor None                                                                                                                                                                                             |                                                            |  |  |  |
| Is there a formal entrance?  \( \text{Yes}  \text{No} \)                                                                                                                                                                                                              | Accessibility: ☐ Inaccessible ☐ By foot ☒ By car           |  |  |  |
| Is cemetery active (recent burials)?   Yes   No                                                                                                                                                                                                                       | Is there a cemetery sign:   Yes  No                        |  |  |  |
|                                                                                                                                                                                                                                                                       | lo (If yes, note caretaker's name below)                   |  |  |  |
| Are there visible markers? X Ves No Approximate                                                                                                                                                                                                                       |                                                            |  |  |  |
| Description: (markers, materials, arrangement, landscaping/v                                                                                                                                                                                                          | egetation, fence, paths and roads, etc.)                   |  |  |  |
| 1.75-acre community cemetery accessed via gravel re                                                                                                                                                                                                                   | oad off Damascus Road.                                     |  |  |  |
| Two separate burial areas. Lower at the south end, u                                                                                                                                                                                                                  | pper on a small rise by the edge of the woods.             |  |  |  |
| Variety of stones, many of granite. Many are etched                                                                                                                                                                                                                   | with drawings, and two small stones are inscribed by hand. |  |  |  |
|                                                                                                                                                                                                                                                                       |                                                            |  |  |  |
| BURIAL S                                                                                                                                                                                                                                                              | SITE CONTACT                                               |  |  |  |
| Name: Abijah Bidge Seal and Amanda Seal                                                                                                                                                                                                                               |                                                            |  |  |  |
| Relationship to burial site: Owner Advocacy contact: Thomas Seal                                                                                                                                                                                                      |                                                            |  |  |  |
| Address:                                                                                                                                                                                                                                                              | Phone:                                                     |  |  |  |
| City: State:                                                                                                                                                                                                                                                          | ZIP Code:                                                  |  |  |  |
| BURIALS                                                                                                                                                                                                                                                               | ITE SURVEYOR                                               |  |  |  |
|                                                                                                                                                                                                                                                                       | Date: 8/7/2018 Time spent: 15 min                          |  |  |  |
| Address:                                                                                                                                                                                                                                                              | Phone:                                                     |  |  |  |
| Email: mococems@gmail.com                                                                                                                                                                                                                                             | Thore.                                                     |  |  |  |
| Photographer: Glenn Wallace                                                                                                                                                                                                                                           |                                                            |  |  |  |
|                                                                                                                                                                                                                                                                       | MMENTS                                                     |  |  |  |
|                                                                                                                                                                                                                                                                       | WINIELVIS                                                  |  |  |  |
| Suggestions for follow-up:                                                                                                                                                                                                                                            |                                                            |  |  |  |
| Graves right up to the property line backing up to woods. Must keep the undergrowth in control.                                                                                                                                                                       |                                                            |  |  |  |
| Safety issues, invasive vegetation removal, fence removal/restoration, signage, trash, erosion, vandalism:                                                                                                                                                            |                                                            |  |  |  |
| N/A                                                                                                                                                                                                                                                                   |                                                            |  |  |  |
|                                                                                                                                                                                                                                                                       |                                                            |  |  |  |
| Anything of significance about this cemetery?                                                                                                                                                                                                                         |                                                            |  |  |  |
| Family names are Mathis, James, Price, Green, Kidd, Adkins, Finneyfrock, Lawson, Baker, Rhea, Minor, Lokey, Sexton, McDaniel, Fouche, Norwood, Jacobs, Grieves, Smith, Peyton, Prichard, Gibson, Howard, Ray, Bible, Givens, Burk, Hopkins, Wilder, Dodson, and Seal. |                                                            |  |  |  |
| SOURCES                                                                                                                                                                                                                                                               |                                                            |  |  |  |
| Cite sources used and resources available:                                                                                                                                                                                                                            |                                                            |  |  |  |
| Janet Manuel listed this cemetery.                                                                                                                                                                                                                                    |                                                            |  |  |  |
| Sanct Manuel listed this centetery.                                                                                                                                                                                                                                   |                                                            |  |  |  |