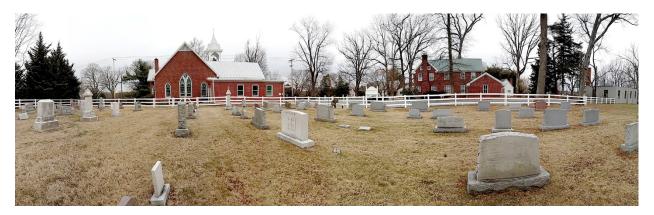

## Montgomery County Cemetery Inventory Photograph Log

| Cemetery Name: Wesley Grove United Methodist Church Cemetery |           | Inventory ID: 152                                                                              |  |
|--------------------------------------------------------------|-----------|------------------------------------------------------------------------------------------------|--|
| Photographer: Cheryl Afflerbach                              |           | Date: 3/17/2018                                                                                |  |
| Time                                                         | Photo No. | Description and direction you are facing<br>(Ex: detail of wall around Carr plot facing North) |  |
| 11:30 am                                                     | 1         | Church entrance from Warfield Road, facing north-west                                          |  |
| 11:30 am                                                     | 2         | Church parking lot, facing south                                                               |  |
| 11:31 am                                                     | 3         | Cemetery sign, facing north                                                                    |  |
| 11:40 am                                                     | 4         | Cemetery entrance, facing north                                                                |  |
| 11:41 am                                                     | 5         | Panoramic from west to north to east                                                           |  |

1. Church entrance from Warfield Road, facing north-west

2. Church parking lot, facing south

3. Cemetery sign, facing north

4. Cemetery entrance, facing north

5. Panoramic from west to north to east