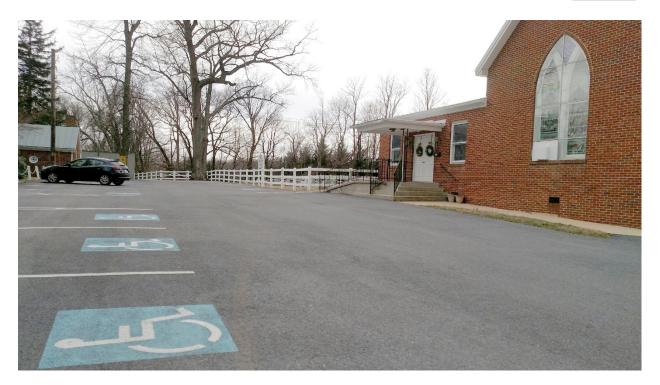

1. Church entrance from Warfield Road, facing north-west

2. Church parking lot, facing south

3. Cemetery sign, facing north

4. Cemetery entrance, facing north

5. Panoramic from west to north to east