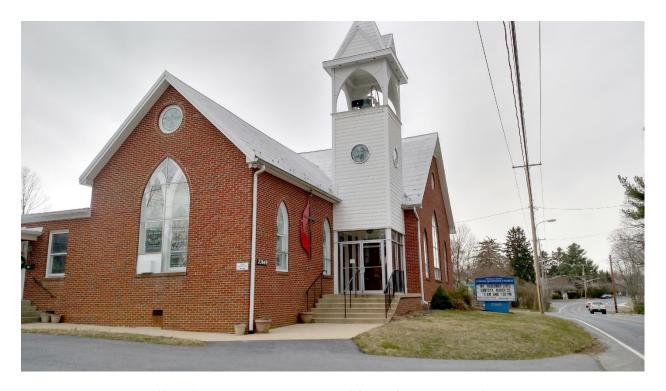

1. Church entrance from Warfield Road, facing north-west

2. Church parking lot, facing south

3. Cemetery sign, facing north

4. Cemetery entrance, facing north

5. Panoramic from west to north to east