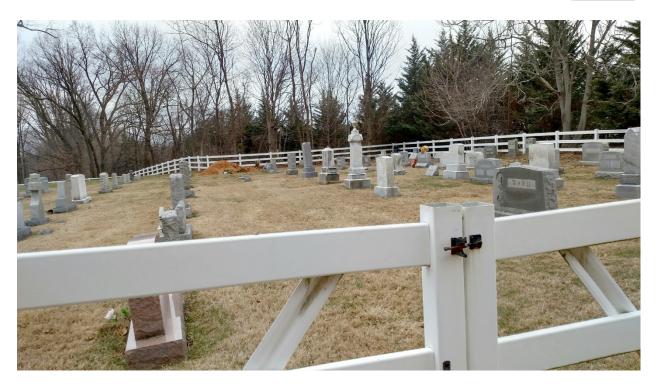

## Montgomery County Cemetery Inventory Photograph Log

| Cemetery Name: Wesley Grove United Methodist Church Cemetery |           | Inventory ID: 152                                                                              |  |
|--------------------------------------------------------------|-----------|------------------------------------------------------------------------------------------------|--|
| Photographer: Cheryl Afflerbach                              |           | Date: 3/17/2018                                                                                |  |
| Time                                                         | Photo No. | Description and direction you are facing<br>(Ex: detail of wall around Carr plot facing North) |  |
| 11:30 am                                                     | 1         | Church entrance from Warfield Road, facing north-west                                          |  |
| 11:30 am                                                     | 2         | Church parking lot, facing south                                                               |  |
| 11:31 am                                                     | 3         | Cemetery sign, facing north                                                                    |  |
| 11:40 am                                                     | 4         | Cemetery entrance, facing north                                                                |  |
| 11:41 am                                                     | 5         | Panoramic from west to north to east                                                           |  |

1. Church entrance from Warfield Road, facing north-west

2. Church parking lot, facing south

3. Cemetery sign, facing north

4. Cemetery entrance, facing north

5. Panoramic from west to north to east