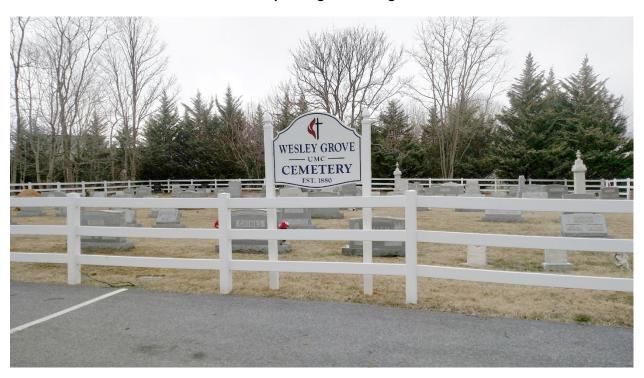

## Montgomery County Cemetery Inventory Photograph Log

| Cemetery Name: Wesley Grove United Methodist Church Cemetery |           | Inventory ID: 152                                                                              |  |
|--------------------------------------------------------------|-----------|------------------------------------------------------------------------------------------------|--|
| Photographer: Cheryl Afflerbach                              |           | Date: 3/17/2018                                                                                |  |
| Time                                                         | Photo No. | Description and direction you are facing<br>(Ex: detail of wall around Carr plot facing North) |  |
| 11:30 am                                                     | 1         | Church entrance from Warfield Road, facing north-west                                          |  |
| 11:30 am                                                     | 2         | Church parking lot, facing south                                                               |  |
| 11:31 am                                                     | 3         | Cemetery sign, facing north                                                                    |  |
| 11:40 am                                                     | 4         | Cemetery entrance, facing north                                                                |  |
| 11:41 am                                                     | 5         | Panoramic from west to north to east                                                           |  |

1. Church entrance from Warfield Road, facing north-west

2. Church parking lot, facing south

3. Cemetery sign, facing north

4. Cemetery entrance, facing north

5. Panoramic from west to north to east