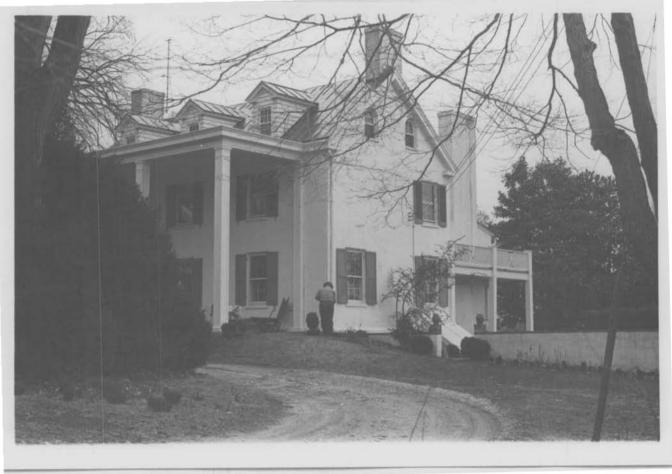

Clay Hallowell. Francis then went to Washington, studied law, and was admitted to practice before the D. C. and Maryland bars in 1869. Miller attained considerable eminence in his profession. He was assistant district attorney in the District of Columbia.

The girls who attended the Stanmore school came from many parts of the country, many of them daughters of prominent people. Among them was a niece of President Grant. The President drove out occasionally to bring the young lady to Washington for week-ends. Another young scholar was Margaret Ann Higgins, from Rockville, who later became the wife of Wil-



NAME SPRING DACE

LOCATION A.H. AUE. ASHTON, Hd. (BRINKCOW)

FACADE N.W.

PHOTO TAKEN 3/16/73 M. DWYER



LOCATION PLANS ASHTON, Md. (BRINKLOW)
FACADE N

PHOTO TAKEN 3/16/73 M. DWYER



NAME SPRINGDACE LOCATION N. H. AVE. BRINKLOW (ASHTON) Md.

PHOTO TAKEN 3/16/73 M.DWYER

FACADE S. W.