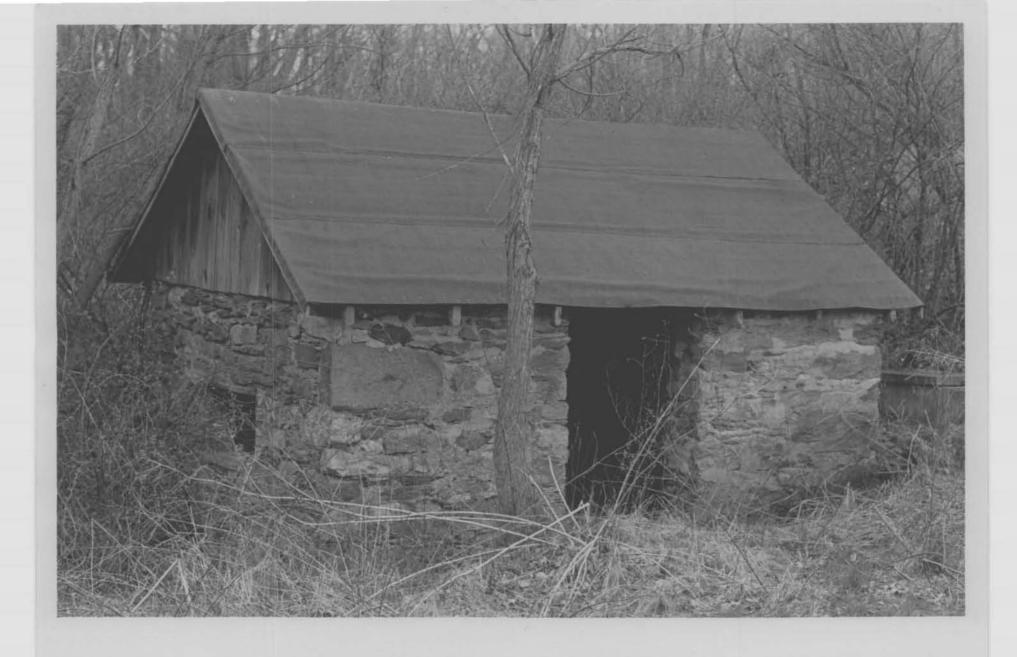

s until it was succeeded by another school at Rockland in 1878, managed by Henry Clay Hallowell. Francis then went to Washington, studied law, and was admitted to practice before the D. C. and Maryland bars in 1869. Miller attained considerable eminence in his profession. He was assistant district attorney in the District of Columbia.

The girls who attended the Stanmore school came from many parts of the country, many of them daughters of prominent people. Among them was a niece of President Grant. The President drove out occasionally to bring the young lady to Washington for week-ends. Another young scholar was Margaret Ann Higgins, from Rockville, who later became the wife of Wil-



NAME SPRING DACE

LOCATION A.H. AUE. ASHTON, Hd. (BRINKCOW)

FACADE N.W.

PHOTO TAKEN 3/16/73 M. DWYER



LOCATION PLANS ASHTON, Md. (BRINKLOW)
FACADE N

PHOTO TAKEN 3/16/73 M. DWYER



NAME SPRINGDACE LOCATION N. H. AVE. BRINKLOW (ASHTON) Md.

PHOTO TAKEN 3/16/73 M.DWYER

FACADE S. W.