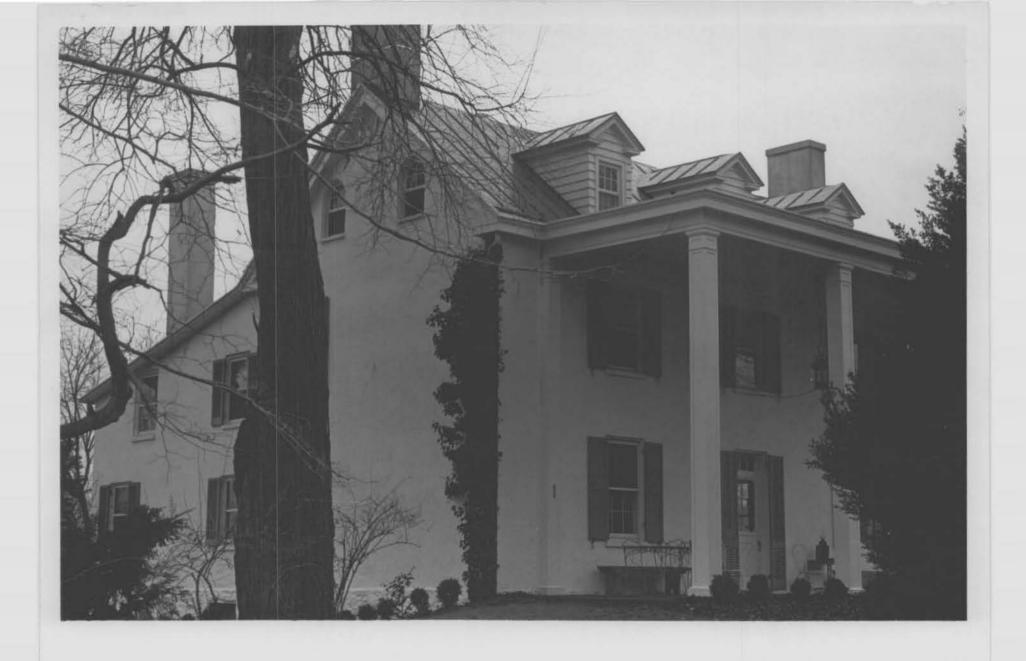

ned the school over to his wife Caroline, who operated a popular girls' school at Stanmore for eleven years until it was succeeded by another school at Rockland in 1878, managed by Henry Clay Hallowell. Francis then went to Washington, studied law, and was admitted to practice before the D. C. and Maryland bars in 1869. Miller attained considerable eminence in his profession. He was assistant district attorney in the District of Columbia.

The girls who attended the Stanmore school came from many parts of the country, many of them daughters of prominent people. Among them was a niece of President Grant. The President drove out occasionally to bring the young lady to Washington for week-ends. Another young scholar was Margaret Ann Higgins, from Rockville, who later became the wife of Wil-



NAME SPRING DACE

LOCATION A.H. AUE. ASHTON, Hd. (BRINKCOW)

FACADE N.W.

PHOTO TAKEN 3/16/73 M. DWYER



LOCATION PLANS ASHTON, Md. (BRINKLOW)
FACADE N

PHOTO TAKEN 3/16/73 M. DWYER



NAME SPRINGDACE LOCATION N. H. AVE. BRINKLOW (ASHTON) Md.

PHOTO TAKEN 3/16/73 M.DWYER

FACADE S. W.