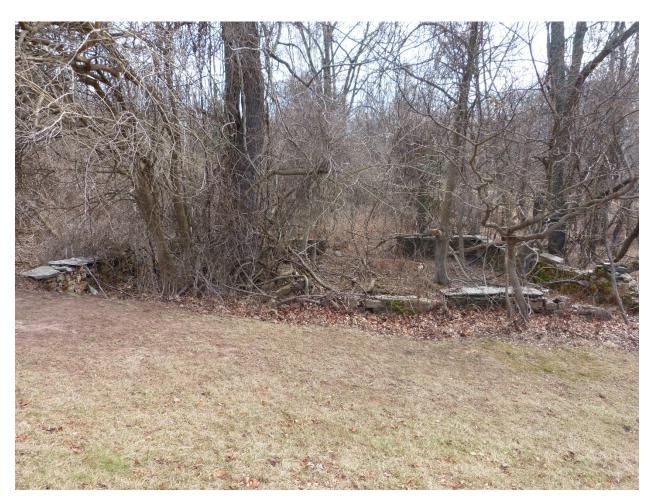

1. Cemetery from Church parking lot, facing South

2. Panoramic from Entrance facing North

3. Panoramic from West to North to East

4. Panoramic from East to South to West