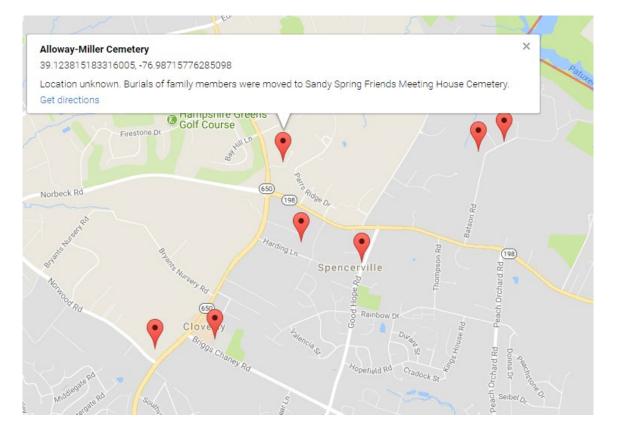

| MONTGOMERY COUNTY CEMETERY INVENTORY REVISITED                                                                                                                                      |                                                                                           |                    |  |  |
|-------------------------------------------------------------------------------------------------------------------------------------------------------------------------------------|-------------------------------------------------------------------------------------------|--------------------|--|--|
| BURIAL SITE INFORMATION                                                                                                                                                             |                                                                                           |                    |  |  |
| Name: Alloway-Miller Cemetery [RELOC/                                                                                                                                               |                                                                                           | Inventory ID: 155  |  |  |
| Alternate name:                                                                                                                                                                     |                                                                                           |                    |  |  |
| Address: 16301 New Hampshire Avenue, Spencerville (on horse center property)                                                                                                        |                                                                                           |                    |  |  |
| Website:                                                                                                                                                                            |                                                                                           |                    |  |  |
| GPS coordinates: Latitude: <b>39.124007</b>                                                                                                                                         | Longitude: -76.9884                                                                       | .17                |  |  |
| FindaGrave: https://www.findagrave.com/cer                                                                                                                                          | netery/2674938                                                                            |                    |  |  |
| BURIAL SITE TYPE                                                                                                                                                                    |                                                                                           |                    |  |  |
| Category: Category: Religious Community                                                                                                                                             | Family African American                                                                   | Other:             |  |  |
|                                                                                                                                                                                     | BURIAL SITE EVALUATION                                                                    |                    |  |  |
| Setting/location description:  Rural                                                                                                                                                | Urban 🛛 Suburban 🖾 Wooded [                                                               | Other:             |  |  |
| General condition (See conditions sheet): 🗌 Excellent 🗌 Good 🔲 Fair 🖾 Poor 🗌 None                                                                                                   |                                                                                           |                    |  |  |
| Is there a formal entrance? Xes                                                                                                                                                     | Is there a formal entrance? 🛛 Yes 🗌 No 🛛 Accessibility: 🗌 Inaccessible 🗌 By foot 🖾 By car |                    |  |  |
| Is cemetery active (recent burials)?  Yes  No Is there a cemetery sign:  Yes  No                                                                                                    |                                                                                           |                    |  |  |
| Is cemetery being maintained? 🗌 Yes 🗌 Minimal 🖾 <b>No</b> (If yes, note caretaker's name below)                                                                                     |                                                                                           |                    |  |  |
| Are there visible markers?  Yes  No                                                                                                                                                 | Approximate number of burials/visible markers:                                            | Date ranges:       |  |  |
| Description: (markers, materials, arrangement, landscaping/vegetation, fence, paths and roads, etc.)                                                                                |                                                                                           |                    |  |  |
| Cemetery is reached by walking down a                                                                                                                                               | a short hill from the adjacent church                                                     | parking lot        |  |  |
| Surrounded by a low stone wall with data                                                                                                                                            | amaged sections from fallen tree brar                                                     | iches              |  |  |
| Covered with multiple floral roses, vine                                                                                                                                            | es hanging from trees, and unraked le                                                     | aves               |  |  |
|                                                                                                                                                                                     |                                                                                           |                    |  |  |
|                                                                                                                                                                                     | BURIAL SITE CONTACT                                                                       |                    |  |  |
| Name: Sunny Varkey                                                                                                                                                                  |                                                                                           |                    |  |  |
| Relationship to burial site:                                                                                                                                                        | Advocacy contact:                                                                         | 1                  |  |  |
| Address:                                                                                                                                                                            |                                                                                           | Phone:             |  |  |
| City:                                                                                                                                                                               | Country:                                                                                  | ZIP Code:          |  |  |
|                                                                                                                                                                                     | <b>BURIAL SITE SURVEYOR</b>                                                               |                    |  |  |
| Name: Vivian Eicke                                                                                                                                                                  | Survey Date: 2/15/2018                                                                    | Time spent: 20 min |  |  |
| Address:                                                                                                                                                                            |                                                                                           | Phone:             |  |  |
| Email:                                                                                                                                                                              |                                                                                           |                    |  |  |
| Photographer: Vivian Eicke                                                                                                                                                          |                                                                                           |                    |  |  |
| COMMENTS                                                                                                                                                                            |                                                                                           |                    |  |  |
| Suggestions for follow-up:                                                                                                                                                          |                                                                                           |                    |  |  |
| N/A Since the graves were relocated, two headstones were placed next to a carriage near the stable. They were previously used in a walk way, but their current location is unknown. |                                                                                           |                    |  |  |
|                                                                                                                                                                                     |                                                                                           |                    |  |  |
| Safety issues, invasive vegetation removal, fence removal/restoration, signage, trash, erosion, vandalism:                                                                          |                                                                                           |                    |  |  |
| Fresh groundhog holes in center of cemetery                                                                                                                                         |                                                                                           |                    |  |  |
|                                                                                                                                                                                     |                                                                                           |                    |  |  |
| Anything of significance about this cemetery?                                                                                                                                       |                                                                                           |                    |  |  |
|                                                                                                                                                                                     |                                                                                           |                    |  |  |
|                                                                                                                                                                                     |                                                                                           |                    |  |  |
| SOURCES                                                                                                                                                                             |                                                                                           |                    |  |  |
| Cite sources used and resources available:                                                                                                                                          |                                                                                           |                    |  |  |
| https://mht.maryland.gov/secure/medusa/PDF/Montgomery/M;%2015-49.pdf                                                                                                                |                                                                                           |                    |  |  |