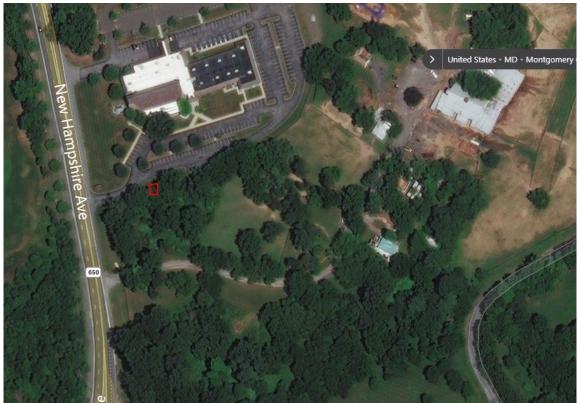

| MONTGOMERY COUNTY CEMETERY INVENTORY REVISITED                                                                                                                                      |                                                                                           |                    |  |  |
|-------------------------------------------------------------------------------------------------------------------------------------------------------------------------------------|-------------------------------------------------------------------------------------------|--------------------|--|--|
| BURIAL SITE INFORMATION                                                                                                                                                             |                                                                                           |                    |  |  |
| Name: Alloway-Miller Cemetery [RELOC/                                                                                                                                               |                                                                                           | Inventory ID: 155  |  |  |
| Alternate name:                                                                                                                                                                     |                                                                                           |                    |  |  |
| Address: 16301 New Hampshire Avenue, Spencerville (on horse center property)                                                                                                        |                                                                                           |                    |  |  |
| Website:                                                                                                                                                                            |                                                                                           |                    |  |  |
| GPS coordinates: Latitude: <b>39.124007</b>                                                                                                                                         | Longitude: -76.9884                                                                       | .17                |  |  |
| FindaGrave: https://www.findagrave.com/cer                                                                                                                                          | netery/2674938                                                                            |                    |  |  |
| BURIAL SITE TYPE                                                                                                                                                                    |                                                                                           |                    |  |  |
| Category: Category: Religious Community                                                                                                                                             | Family African American                                                                   | Other:             |  |  |
|                                                                                                                                                                                     | BURIAL SITE EVALUATION                                                                    |                    |  |  |
| Setting/location description:  Rural                                                                                                                                                | Urban 🛛 Suburban 🖾 Wooded [                                                               | Other:             |  |  |
| General condition (See conditions sheet): 🗌 Excellent 🗌 Good 🔲 Fair 🖾 Poor 🗌 None                                                                                                   |                                                                                           |                    |  |  |
| Is there a formal entrance? Xes                                                                                                                                                     | Is there a formal entrance? 🛛 Yes 🗌 No 🛛 Accessibility: 🗌 Inaccessible 🗌 By foot 🖾 By car |                    |  |  |
| Is cemetery active (recent burials)?  Yes  No Is there a cemetery sign:  Yes  No                                                                                                    |                                                                                           |                    |  |  |
| Is cemetery being maintained? 🗌 Yes 🗌 Minimal 🖾 <b>No</b> (If yes, note caretaker's name below)                                                                                     |                                                                                           |                    |  |  |
| Are there visible markers?  Yes  No                                                                                                                                                 | Approximate number of burials/visible markers:                                            | Date ranges:       |  |  |
| Description: (markers, materials, arrangement, landscaping/vegetation, fence, paths and roads, etc.)                                                                                |                                                                                           |                    |  |  |
| Cemetery is reached by walking down a                                                                                                                                               | a short hill from the adjacent church                                                     | parking lot        |  |  |
| Surrounded by a low stone wall with data                                                                                                                                            | amaged sections from fallen tree brar                                                     | iches              |  |  |
| Covered with multiple floral roses, vine                                                                                                                                            | es hanging from trees, and unraked le                                                     | aves               |  |  |
|                                                                                                                                                                                     |                                                                                           |                    |  |  |
|                                                                                                                                                                                     | BURIAL SITE CONTACT                                                                       |                    |  |  |
| Name: Sunny Varkey                                                                                                                                                                  |                                                                                           |                    |  |  |
| Relationship to burial site:                                                                                                                                                        | Advocacy contact:                                                                         | 1                  |  |  |
| Address:                                                                                                                                                                            |                                                                                           | Phone:             |  |  |
| City:                                                                                                                                                                               | Country:                                                                                  | ZIP Code:          |  |  |
|                                                                                                                                                                                     | <b>BURIAL SITE SURVEYOR</b>                                                               |                    |  |  |
| Name: Vivian Eicke                                                                                                                                                                  | Survey Date: 2/15/2018                                                                    | Time spent: 20 min |  |  |
| Address:                                                                                                                                                                            |                                                                                           | Phone:             |  |  |
| Email:                                                                                                                                                                              |                                                                                           |                    |  |  |
| Photographer: Vivian Eicke                                                                                                                                                          |                                                                                           |                    |  |  |
| COMMENTS                                                                                                                                                                            |                                                                                           |                    |  |  |
| Suggestions for follow-up:                                                                                                                                                          |                                                                                           |                    |  |  |
| N/A Since the graves were relocated, two headstones were placed next to a carriage near the stable. They were previously used in a walk way, but their current location is unknown. |                                                                                           |                    |  |  |
|                                                                                                                                                                                     |                                                                                           |                    |  |  |
| Safety issues, invasive vegetation removal, fence removal/restoration, signage, trash, erosion, vandalism:                                                                          |                                                                                           |                    |  |  |
| Fresh groundhog holes in center of cemetery                                                                                                                                         |                                                                                           |                    |  |  |
|                                                                                                                                                                                     |                                                                                           |                    |  |  |
| Anything of significance about this cemetery?                                                                                                                                       |                                                                                           |                    |  |  |
|                                                                                                                                                                                     |                                                                                           |                    |  |  |
|                                                                                                                                                                                     |                                                                                           |                    |  |  |
| SOURCES                                                                                                                                                                             |                                                                                           |                    |  |  |
| Cite sources used and resources available:                                                                                                                                          |                                                                                           |                    |  |  |
| https://mht.maryland.gov/secure/medusa/PDF/Montgomery/M;%2015-49.pdf                                                                                                                |                                                                                           |                    |  |  |