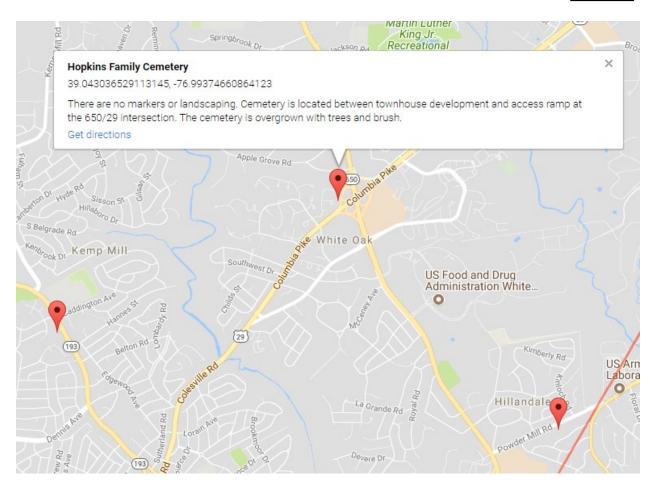

| MONTGOMERY COUNTY CEMETERY INVENTORY REVISITED                                                                                                                                                                                                                                                                                                                                                                                                                                                                                                                                                                                                                                                                                                                                                                                                                                                                                                                                                                                                                                                                                                                                                                                                                                                                                                                                                                                                                                                                                                                                                                                                                                                                                                                                                                                                                                                                                                                                                                                                                                                                                 |                                  |                                 |                              |  |  |
|--------------------------------------------------------------------------------------------------------------------------------------------------------------------------------------------------------------------------------------------------------------------------------------------------------------------------------------------------------------------------------------------------------------------------------------------------------------------------------------------------------------------------------------------------------------------------------------------------------------------------------------------------------------------------------------------------------------------------------------------------------------------------------------------------------------------------------------------------------------------------------------------------------------------------------------------------------------------------------------------------------------------------------------------------------------------------------------------------------------------------------------------------------------------------------------------------------------------------------------------------------------------------------------------------------------------------------------------------------------------------------------------------------------------------------------------------------------------------------------------------------------------------------------------------------------------------------------------------------------------------------------------------------------------------------------------------------------------------------------------------------------------------------------------------------------------------------------------------------------------------------------------------------------------------------------------------------------------------------------------------------------------------------------------------------------------------------------------------------------------------------|----------------------------------|---------------------------------|------------------------------|--|--|
|                                                                                                                                                                                                                                                                                                                                                                                                                                                                                                                                                                                                                                                                                                                                                                                                                                                                                                                                                                                                                                                                                                                                                                                                                                                                                                                                                                                                                                                                                                                                                                                                                                                                                                                                                                                                                                                                                                                                                                                                                                                                                                                                | <b>BURIAL SITE</b>               | INFORMATION                     |                              |  |  |
| Name: Hopkins Family Cemetery                                                                                                                                                                                                                                                                                                                                                                                                                                                                                                                                                                                                                                                                                                                                                                                                                                                                                                                                                                                                                                                                                                                                                                                                                                                                                                                                                                                                                                                                                                                                                                                                                                                                                                                                                                                                                                                                                                                                                                                                                                                                                                  |                                  |                                 | Inventory ID: 157            |  |  |
| Alternate name:                                                                                                                                                                                                                                                                                                                                                                                                                                                                                                                                                                                                                                                                                                                                                                                                                                                                                                                                                                                                                                                                                                                                                                                                                                                                                                                                                                                                                                                                                                                                                                                                                                                                                                                                                                                                                                                                                                                                                                                                                                                                                                                |                                  |                                 | ,                            |  |  |
| Address: End of Baritone Court off Sona                                                                                                                                                                                                                                                                                                                                                                                                                                                                                                                                                                                                                                                                                                                                                                                                                                                                                                                                                                                                                                                                                                                                                                                                                                                                                                                                                                                                                                                                                                                                                                                                                                                                                                                                                                                                                                                                                                                                                                                                                                                                                        | ta Way, White Oal                | k                               |                              |  |  |
| Website:                                                                                                                                                                                                                                                                                                                                                                                                                                                                                                                                                                                                                                                                                                                                                                                                                                                                                                                                                                                                                                                                                                                                                                                                                                                                                                                                                                                                                                                                                                                                                                                                                                                                                                                                                                                                                                                                                                                                                                                                                                                                                                                       |                                  |                                 |                              |  |  |
| GPS coordinates: Latitude: 39.043036                                                                                                                                                                                                                                                                                                                                                                                                                                                                                                                                                                                                                                                                                                                                                                                                                                                                                                                                                                                                                                                                                                                                                                                                                                                                                                                                                                                                                                                                                                                                                                                                                                                                                                                                                                                                                                                                                                                                                                                                                                                                                           |                                  | Longitude: -76.99374            | 6                            |  |  |
| FindaGrave: https://www.findagrave.com/cemetery/2674939                                                                                                                                                                                                                                                                                                                                                                                                                                                                                                                                                                                                                                                                                                                                                                                                                                                                                                                                                                                                                                                                                                                                                                                                                                                                                                                                                                                                                                                                                                                                                                                                                                                                                                                                                                                                                                                                                                                                                                                                                                                                        |                                  |                                 |                              |  |  |
| BURIAL SITE TYPE                                                                                                                                                                                                                                                                                                                                                                                                                                                                                                                                                                                                                                                                                                                                                                                                                                                                                                                                                                                                                                                                                                                                                                                                                                                                                                                                                                                                                                                                                                                                                                                                                                                                                                                                                                                                                                                                                                                                                                                                                                                                                                               |                                  |                                 |                              |  |  |
| Category: Religious Community African American Other:                                                                                                                                                                                                                                                                                                                                                                                                                                                                                                                                                                                                                                                                                                                                                                                                                                                                                                                                                                                                                                                                                                                                                                                                                                                                                                                                                                                                                                                                                                                                                                                                                                                                                                                                                                                                                                                                                                                                                                                                                                                                          |                                  |                                 |                              |  |  |
|                                                                                                                                                                                                                                                                                                                                                                                                                                                                                                                                                                                                                                                                                                                                                                                                                                                                                                                                                                                                                                                                                                                                                                                                                                                                                                                                                                                                                                                                                                                                                                                                                                                                                                                                                                                                                                                                                                                                                                                                                                                                                                                                | BURIAL SITE                      | EVALUATION                      |                              |  |  |
| Setting/location description:   Rural                                                                                                                                                                                                                                                                                                                                                                                                                                                                                                                                                                                                                                                                                                                                                                                                                                                                                                                                                                                                                                                                                                                                                                                                                                                                                                                                                                                                                                                                                                                                                                                                                                                                                                                                                                                                                                                                                                                                                                                                                                                                                          | ] Urban 🛛 <b>Subur</b>           | ban 🛛 Wooded 🗌                  | Other:                       |  |  |
| General condition (See conditions sheet):                                                                                                                                                                                                                                                                                                                                                                                                                                                                                                                                                                                                                                                                                                                                                                                                                                                                                                                                                                                                                                                                                                                                                                                                                                                                                                                                                                                                                                                                                                                                                                                                                                                                                                                                                                                                                                                                                                                                                                                                                                                                                      | ☐ Excellent ☐ (                  | Good 🗌 Fair 🔲                   | Poor 🛛 <b>None</b>           |  |  |
| Is there a formal entrance? ☐ Yes ☒                                                                                                                                                                                                                                                                                                                                                                                                                                                                                                                                                                                                                                                                                                                                                                                                                                                                                                                                                                                                                                                                                                                                                                                                                                                                                                                                                                                                                                                                                                                                                                                                                                                                                                                                                                                                                                                                                                                                                                                                                                                                                            | No                               | Accessibility:   Inacc          | essible 🛛 By foot 🖾 By car   |  |  |
| Is cemetery active (recent burials)?  Yes                                                                                                                                                                                                                                                                                                                                                                                                                                                                                                                                                                                                                                                                                                                                                                                                                                                                                                                                                                                                                                                                                                                                                                                                                                                                                                                                                                                                                                                                                                                                                                                                                                                                                                                                                                                                                                                                                                                                                                                                                                                                                      | ⊠ No                             | Is there a cemetery sig         | ın: ☐ Yes 🛛 <b>No</b>        |  |  |
| Is cemetery being maintained?  Yes                                                                                                                                                                                                                                                                                                                                                                                                                                                                                                                                                                                                                                                                                                                                                                                                                                                                                                                                                                                                                                                                                                                                                                                                                                                                                                                                                                                                                                                                                                                                                                                                                                                                                                                                                                                                                                                                                                                                                                                                                                                                                             | Minimal 🛛 No                     | (If yes, note caretaker's       | name below)                  |  |  |
| Are there visible markers?   Yes   No                                                                                                                                                                                                                                                                                                                                                                                                                                                                                                                                                                                                                                                                                                                                                                                                                                                                                                                                                                                                                                                                                                                                                                                                                                                                                                                                                                                                                                                                                                                                                                                                                                                                                                                                                                                                                                                                                                                                                                                                                                                                                          | Approximate nu burials/visible m |                                 | Date ranges:                 |  |  |
| Description: (markers, materials, arrangeme                                                                                                                                                                                                                                                                                                                                                                                                                                                                                                                                                                                                                                                                                                                                                                                                                                                                                                                                                                                                                                                                                                                                                                                                                                                                                                                                                                                                                                                                                                                                                                                                                                                                                                                                                                                                                                                                                                                                                                                                                                                                                    | ent, landscaping/vege            | etation, fence, paths and       | roads, etc.)                 |  |  |
| Located on small knoll between town                                                                                                                                                                                                                                                                                                                                                                                                                                                                                                                                                                                                                                                                                                                                                                                                                                                                                                                                                                                                                                                                                                                                                                                                                                                                                                                                                                                                                                                                                                                                                                                                                                                                                                                                                                                                                                                                                                                                                                                                                                                                                            | homes and exit rai               | mp from southbound N            | lew Hampshire Ave. to Rt. 29 |  |  |
| One depression but no visible grave m                                                                                                                                                                                                                                                                                                                                                                                                                                                                                                                                                                                                                                                                                                                                                                                                                                                                                                                                                                                                                                                                                                                                                                                                                                                                                                                                                                                                                                                                                                                                                                                                                                                                                                                                                                                                                                                                                                                                                                                                                                                                                          | narkers.                         |                                 |                              |  |  |
| A single metal pole is placed in the mi                                                                                                                                                                                                                                                                                                                                                                                                                                                                                                                                                                                                                                                                                                                                                                                                                                                                                                                                                                                                                                                                                                                                                                                                                                                                                                                                                                                                                                                                                                                                                                                                                                                                                                                                                                                                                                                                                                                                                                                                                                                                                        | iddle of the site. P             | urpose unknown.                 |                              |  |  |
|                                                                                                                                                                                                                                                                                                                                                                                                                                                                                                                                                                                                                                                                                                                                                                                                                                                                                                                                                                                                                                                                                                                                                                                                                                                                                                                                                                                                                                                                                                                                                                                                                                                                                                                                                                                                                                                                                                                                                                                                                                                                                                                                |                                  |                                 |                              |  |  |
|                                                                                                                                                                                                                                                                                                                                                                                                                                                                                                                                                                                                                                                                                                                                                                                                                                                                                                                                                                                                                                                                                                                                                                                                                                                                                                                                                                                                                                                                                                                                                                                                                                                                                                                                                                                                                                                                                                                                                                                                                                                                                                                                | BURIAL SI                        | TE CONTACT                      |                              |  |  |
| Name: Tartan Ridge Homeowners Asso                                                                                                                                                                                                                                                                                                                                                                                                                                                                                                                                                                                                                                                                                                                                                                                                                                                                                                                                                                                                                                                                                                                                                                                                                                                                                                                                                                                                                                                                                                                                                                                                                                                                                                                                                                                                                                                                                                                                                                                                                                                                                             | ciation, Inc., Abari             | s Realty, Inc.                  |                              |  |  |
| Relationship to burial site: Custodian                                                                                                                                                                                                                                                                                                                                                                                                                                                                                                                                                                                                                                                                                                                                                                                                                                                                                                                                                                                                                                                                                                                                                                                                                                                                                                                                                                                                                                                                                                                                                                                                                                                                                                                                                                                                                                                                                                                                                                                                                                                                                         |                                  | Advocacy contact: Adam Landsman |                              |  |  |
| Address: 7811 Montrose Road, Suite 110                                                                                                                                                                                                                                                                                                                                                                                                                                                                                                                                                                                                                                                                                                                                                                                                                                                                                                                                                                                                                                                                                                                                                                                                                                                                                                                                                                                                                                                                                                                                                                                                                                                                                                                                                                                                                                                                                                                                                                                                                                                                                         |                                  |                                 | Phone:                       |  |  |
| City: Potomac                                                                                                                                                                                                                                                                                                                                                                                                                                                                                                                                                                                                                                                                                                                                                                                                                                                                                                                                                                                                                                                                                                                                                                                                                                                                                                                                                                                                                                                                                                                                                                                                                                                                                                                                                                                                                                                                                                                                                                                                                                                                                                                  | State: MD                        |                                 | ZIP Code: <b>20854</b>       |  |  |
|                                                                                                                                                                                                                                                                                                                                                                                                                                                                                                                                                                                                                                                                                                                                                                                                                                                                                                                                                                                                                                                                                                                                                                                                                                                                                                                                                                                                                                                                                                                                                                                                                                                                                                                                                                                                                                                                                                                                                                                                                                                                                                                                | BURIAL SIT                       | E SURVEYOR                      |                              |  |  |
| Name: Vivian Eicke                                                                                                                                                                                                                                                                                                                                                                                                                                                                                                                                                                                                                                                                                                                                                                                                                                                                                                                                                                                                                                                                                                                                                                                                                                                                                                                                                                                                                                                                                                                                                                                                                                                                                                                                                                                                                                                                                                                                                                                                                                                                                                             | Survey Date: 5/2:                | 1/2018                          | Time spent: 30 min           |  |  |
| Address:                                                                                                                                                                                                                                                                                                                                                                                                                                                                                                                                                                                                                                                                                                                                                                                                                                                                                                                                                                                                                                                                                                                                                                                                                                                                                                                                                                                                                                                                                                                                                                                                                                                                                                                                                                                                                                                                                                                                                                                                                                                                                                                       |                                  |                                 | Phone:                       |  |  |
| Email:                                                                                                                                                                                                                                                                                                                                                                                                                                                                                                                                                                                                                                                                                                                                                                                                                                                                                                                                                                                                                                                                                                                                                                                                                                                                                                                                                                                                                                                                                                                                                                                                                                                                                                                                                                                                                                                                                                                                                                                                                                                                                                                         |                                  |                                 |                              |  |  |
| Photographer: Vivian Eicke                                                                                                                                                                                                                                                                                                                                                                                                                                                                                                                                                                                                                                                                                                                                                                                                                                                                                                                                                                                                                                                                                                                                                                                                                                                                                                                                                                                                                                                                                                                                                                                                                                                                                                                                                                                                                                                                                                                                                                                                                                                                                                     |                                  |                                 |                              |  |  |
|                                                                                                                                                                                                                                                                                                                                                                                                                                                                                                                                                                                                                                                                                                                                                                                                                                                                                                                                                                                                                                                                                                                                                                                                                                                                                                                                                                                                                                                                                                                                                                                                                                                                                                                                                                                                                                                                                                                                                                                                                                                                                                                                | СОМІ                             | MENTS                           |                              |  |  |
| Suggestions for follow-up:                                                                                                                                                                                                                                                                                                                                                                                                                                                                                                                                                                                                                                                                                                                                                                                                                                                                                                                                                                                                                                                                                                                                                                                                                                                                                                                                                                                                                                                                                                                                                                                                                                                                                                                                                                                                                                                                                                                                                                                                                                                                                                     |                                  |                                 |                              |  |  |
| Possible Eagle Scout cleanup project                                                                                                                                                                                                                                                                                                                                                                                                                                                                                                                                                                                                                                                                                                                                                                                                                                                                                                                                                                                                                                                                                                                                                                                                                                                                                                                                                                                                                                                                                                                                                                                                                                                                                                                                                                                                                                                                                                                                                                                                                                                                                           |                                  |                                 |                              |  |  |
| The state of the s |                                  |                                 |                              |  |  |
| Safety issues, invasive vegetation removal, fence removal/restoration, signage, trash, erosion, vandalism:                                                                                                                                                                                                                                                                                                                                                                                                                                                                                                                                                                                                                                                                                                                                                                                                                                                                                                                                                                                                                                                                                                                                                                                                                                                                                                                                                                                                                                                                                                                                                                                                                                                                                                                                                                                                                                                                                                                                                                                                                     |                                  |                                 |                              |  |  |
| Site is completely overgrown with tre                                                                                                                                                                                                                                                                                                                                                                                                                                                                                                                                                                                                                                                                                                                                                                                                                                                                                                                                                                                                                                                                                                                                                                                                                                                                                                                                                                                                                                                                                                                                                                                                                                                                                                                                                                                                                                                                                                                                                                                                                                                                                          | es and vines                     |                                 |                              |  |  |
| • Trash from roadways; broken glass, p                                                                                                                                                                                                                                                                                                                                                                                                                                                                                                                                                                                                                                                                                                                                                                                                                                                                                                                                                                                                                                                                                                                                                                                                                                                                                                                                                                                                                                                                                                                                                                                                                                                                                                                                                                                                                                                                                                                                                                                                                                                                                         | lastic bottles, alun             | ninum cans                      |                              |  |  |
| Anything of significance about this cemetery?                                                                                                                                                                                                                                                                                                                                                                                                                                                                                                                                                                                                                                                                                                                                                                                                                                                                                                                                                                                                                                                                                                                                                                                                                                                                                                                                                                                                                                                                                                                                                                                                                                                                                                                                                                                                                                                                                                                                                                                                                                                                                  |                                  |                                 |                              |  |  |
| N/A                                                                                                                                                                                                                                                                                                                                                                                                                                                                                                                                                                                                                                                                                                                                                                                                                                                                                                                                                                                                                                                                                                                                                                                                                                                                                                                                                                                                                                                                                                                                                                                                                                                                                                                                                                                                                                                                                                                                                                                                                                                                                                                            |                                  |                                 |                              |  |  |
|                                                                                                                                                                                                                                                                                                                                                                                                                                                                                                                                                                                                                                                                                                                                                                                                                                                                                                                                                                                                                                                                                                                                                                                                                                                                                                                                                                                                                                                                                                                                                                                                                                                                                                                                                                                                                                                                                                                                                                                                                                                                                                                                |                                  |                                 |                              |  |  |
| SOURCES                                                                                                                                                                                                                                                                                                                                                                                                                                                                                                                                                                                                                                                                                                                                                                                                                                                                                                                                                                                                                                                                                                                                                                                                                                                                                                                                                                                                                                                                                                                                                                                                                                                                                                                                                                                                                                                                                                                                                                                                                                                                                                                        |                                  |                                 |                              |  |  |
| Cite sources used and resources available:                                                                                                                                                                                                                                                                                                                                                                                                                                                                                                                                                                                                                                                                                                                                                                                                                                                                                                                                                                                                                                                                                                                                                                                                                                                                                                                                                                                                                                                                                                                                                                                                                                                                                                                                                                                                                                                                                                                                                                                                                                                                                     |                                  |                                 |                              |  |  |
|                                                                                                                                                                                                                                                                                                                                                                                                                                                                                                                                                                                                                                                                                                                                                                                                                                                                                                                                                                                                                                                                                                                                                                                                                                                                                                                                                                                                                                                                                                                                                                                                                                                                                                                                                                                                                                                                                                                                                                                                                                                                                                                                |                                  |                                 |                              |  |  |
|                                                                                                                                                                                                                                                                                                                                                                                                                                                                                                                                                                                                                                                                                                                                                                                                                                                                                                                                                                                                                                                                                                                                                                                                                                                                                                                                                                                                                                                                                                                                                                                                                                                                                                                                                                                                                                                                                                                                                                                                                                                                                                                                |                                  |                                 |                              |  |  |