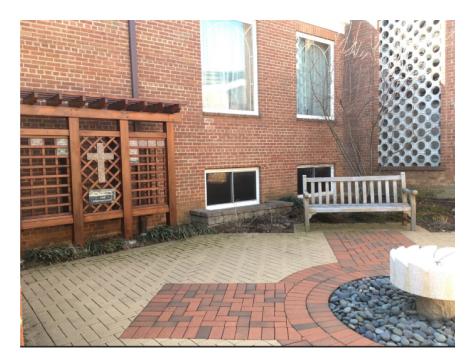

## Montgomery County Cemetery Inventory Photograph Log

| Cemetery Name: Gaithersburg Presbyterian Columbarium and Memorial Gardens |           | Inventory ID: 161                                                 |  |
|---------------------------------------------------------------------------|-----------|-------------------------------------------------------------------|--|
| Photographer: Michael Gnatiko                                             |           | Date: 3/31/2018                                                   |  |
| Time                                                                      | Photo No. | Description and direction you are facing                          |  |
|                                                                           | 1         | View of memorial garden from South Frederick Avenue, facing south |  |
|                                                                           | 2         | Gated entrance to memorial garden, facing south                   |  |
|                                                                           | 3         | Secondary access to memorial garden, facing east                  |  |
|                                                                           | 4         | Center of memorial garden, facing southwest                       |  |

1. View of memorial garden from South Frederick Avenue, facing south

2. Gated entrance to memorial garden, facing south

3. Secondary access to memorial garden, facing east

4. Center of memorial garden, facing southwest