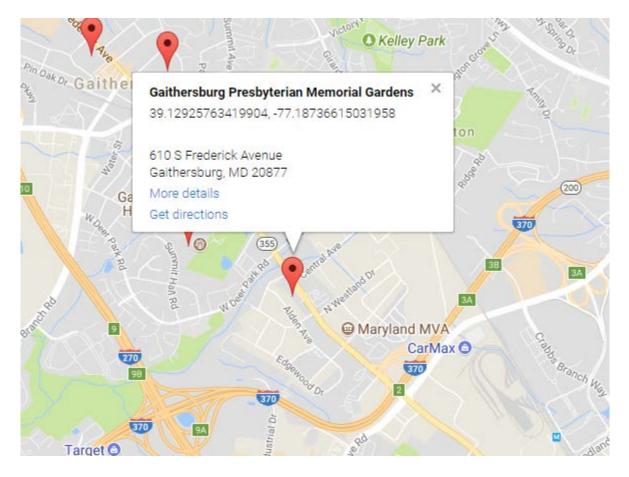

| MONTGOMERY COUNTY CEMETERY INVENTORY REVISITED                                                             |                     |                                 |  |  |
|------------------------------------------------------------------------------------------------------------|---------------------|---------------------------------|--|--|
| BURIAL SITE INFORMATION                                                                                    |                     |                                 |  |  |
| Name: Gaithersburg Presbyterian Columbarium and Me                                                         | norial Gardens      | Inventory ID: 161               |  |  |
| Alternate name:                                                                                            |                     |                                 |  |  |
| Address: 610 S Frederick Ave, Gaithersburg                                                                 |                     |                                 |  |  |
| Website: http://www.qpchurch.org/                                                                          |                     |                                 |  |  |
| GPS coordinates: Latitude: 39.129230                                                                       | Longitude: -77.1868 | 33                              |  |  |
| FindaGrave: https://www.findagrave.com/cemetery/2432654                                                    |                     |                                 |  |  |
| BURIAL SITE TYPE                                                                                           |                     |                                 |  |  |
| Category: 🛛 Religious 🗌 Community 🔲 Family                                                                 | African American    | Other:                          |  |  |
| BURIAL SITE EVALUATION                                                                                     |                     |                                 |  |  |
| Setting/location description: 🗌 Rural 🔲 Urban 🛛 Suburban 🗌 Wooded 🔲 Other:                                 |                     |                                 |  |  |
| General condition (See conditions sheet): X Excellent Good Fair Poor None                                  |                     |                                 |  |  |
| Is there a formal entrance? 🛛 Yes 🗌 No Accessibility: 🗌 Inaccessible 🗌 By foot 🖾 By car                    |                     |                                 |  |  |
| Is cemetery active (recent burials)? 🛛 Yes 🗌 No Is there a cemetery sign: 🗌 Yes 🖾 No                       |                     |                                 |  |  |
| Is cemetery being maintained? Xes Minimal No (If yes, note caretaker's name below)                         |                     |                                 |  |  |
| Are there visible markers? X Yes No Approximate burials/visible                                            |                     | Date ranges:                    |  |  |
| Description: (markers, materials, arrangement, landscaping/vegetation, fence, paths and roads, etc.)       |                     |                                 |  |  |
| Columbarium and memorial garden within a secured, brick-paved courtyard in front of the church             |                     |                                 |  |  |
| Niches placed in north brick wall                                                                          |                     |                                 |  |  |
| Marble fountain in rock bed (not operating at time of v                                                    | visit)              |                                 |  |  |
|                                                                                                            |                     |                                 |  |  |
| BURIAL S                                                                                                   | ITE CONTACT         |                                 |  |  |
| Name: Gaithersburg Presbyterian Church                                                                     |                     |                                 |  |  |
| Relationship to burial site: Owner                                                                         | Advocacy contact: A | ndy Gosnell, Facilities Manager |  |  |
| Address: 610 S Frederick Avenue                                                                            |                     | Phone: 301-948-9418             |  |  |
| City: Gaithersburg State: MD                                                                               |                     | ZIP Code: 20877                 |  |  |
| BURIAL SI                                                                                                  | TE SURVEYOR         |                                 |  |  |
| Name: Michael Gnatiko Survey Date: 3/                                                                      | 31/2018             | Time spent: 5 min               |  |  |
| Address:                                                                                                   |                     | Phone:                          |  |  |
| Email:                                                                                                     |                     |                                 |  |  |
| Photographer:                                                                                              |                     |                                 |  |  |
| COMMENTS                                                                                                   |                     |                                 |  |  |
| Suggestions for follow-up:                                                                                 |                     |                                 |  |  |
| N/A                                                                                                        |                     |                                 |  |  |
|                                                                                                            |                     |                                 |  |  |
| Safety issues, invasive vegetation removal, fence removal/restoration, signage, trash, erosion, vandalism: |                     |                                 |  |  |
| N/A                                                                                                        |                     |                                 |  |  |
|                                                                                                            |                     |                                 |  |  |
| Anything of significance about this cemetery?                                                              |                     |                                 |  |  |
| N/A                                                                                                        |                     |                                 |  |  |
|                                                                                                            |                     |                                 |  |  |
| SOURCES                                                                                                    |                     |                                 |  |  |
|                                                                                                            |                     |                                 |  |  |
| Cite sources used and resources available:                                                                 |                     |                                 |  |  |
|                                                                                                            |                     |                                 |  |  |
|                                                                                                            |                     |                                 |  |  |