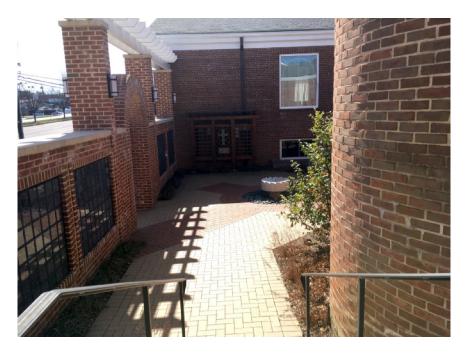

## Montgomery County Cemetery Inventory Photograph Log

| Cemetery Name: Gaithersburg Presbyterian Columbarium and Memorial Gardens |           | Inventory ID: 161                                                 |  |
|---------------------------------------------------------------------------|-----------|-------------------------------------------------------------------|--|
| Photographer: Michael Gnatiko                                             |           | Date: 3/31/2018                                                   |  |
| Time                                                                      | Photo No. | Description and direction you are facing                          |  |
|                                                                           | 1         | View of memorial garden from South Frederick Avenue, facing south |  |
|                                                                           | 2         | Gated entrance to memorial garden, facing south                   |  |
|                                                                           | 3         | Secondary access to memorial garden, facing east                  |  |
|                                                                           | 4         | Center of memorial garden, facing southwest                       |  |

1. View of memorial garden from South Frederick Avenue, facing south

2. Gated entrance to memorial garden, facing south

3. Secondary access to memorial garden, facing east

4. Center of memorial garden, facing southwest