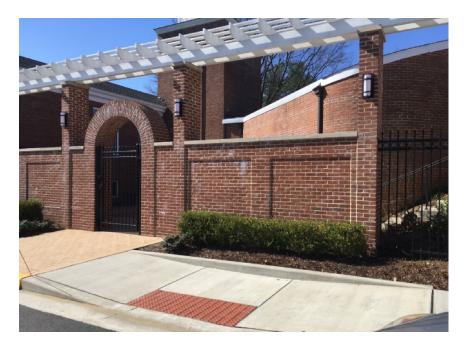

1. View of memorial garden from South Frederick Avenue, facing south

2. Gated entrance to memorial garden, facing south

3. Secondary access to memorial garden, facing east

4. Center of memorial garden, facing southwest