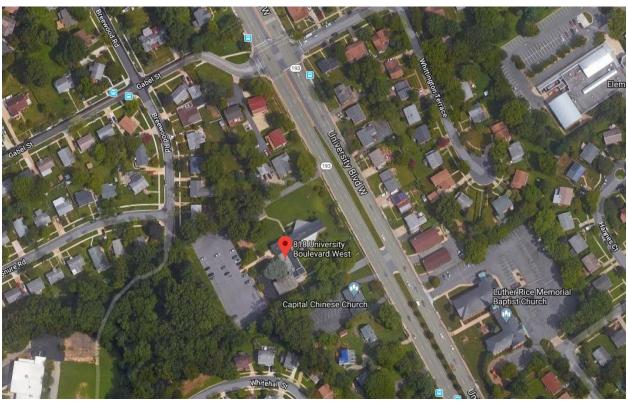

| MONTGOMERY CO                                                                                | UNTY CEMI                        | ETERY INVENT                | ORY REVISITED                 |  |  |
|----------------------------------------------------------------------------------------------|----------------------------------|-----------------------------|-------------------------------|--|--|
| B                                                                                            | BURIAL SITE                      | INFORMATION                 |                               |  |  |
| Name: Good Shepherd Episcopal Columba                                                        |                                  |                             | Inventory ID: 164             |  |  |
| Alternate name:                                                                              |                                  |                             | ,                             |  |  |
| Address: 818 University Blvd W, Silver Spi                                                   | ring                             |                             |                               |  |  |
| Website: www.gsecmd.org                                                                      |                                  |                             |                               |  |  |
| GPS coordinates: Latitude: <b>39.032001</b>                                                  |                                  | Longitude: -77.02362        | 7                             |  |  |
| FindaGrave: https://www.findagrave.com/cem                                                   | etery/2376533                    |                             |                               |  |  |
| BURIAL SITE TYPE                                                                             |                                  |                             |                               |  |  |
| Category:   Religious   Community                                                            | ☐ Family                         | African American            | Other:                        |  |  |
|                                                                                              | <b>BURIAL SITE</b>               | EVALUATION                  |                               |  |  |
| Setting/location description: Rural L                                                        | Jrban 🛛 <b>Subur</b>             | ban 🗌 Wooded 🔲              | Other:                        |  |  |
| General condition (See conditions sheet):                                                    | Excellent                        | Good  Fair                  | ☐ Poor ☐ None                 |  |  |
| Is there a formal entrance?   Yes  No  Accessibility:  Inaccessible  By foot  By car         |                                  |                             |                               |  |  |
| Is cemetery active (recent burials)?   ✓ Yes  ✓ No  ✓ Is there a cemetery sign:  ✓ Yes  ✓ No |                                  |                             |                               |  |  |
| Is cemetery being maintained? 🛛 Yes 🗌                                                        | Minimal No                       | (If yes, note caretaker's   | name below)                   |  |  |
| Are there visible markers? ☑ <b>Yes</b> ☐ No                                                 | Approximate nu burials/visible n |                             | Date ranges: <b>1960–2017</b> |  |  |
| Description: (markers, materials, arrangement,                                               | , landscaping/vege               | etation, fence, paths and i | roads, etc.)                  |  |  |
| Columbarium is located in the St. Franci                                                     | s Room, a separ                  | ate room at the back o      | of the Parish Hall.           |  |  |
| Door to room is kept locked and accessil                                                     | ble by contactin                 | g the administrator.        |                               |  |  |
| Wooden panels holding multiple urns in                                                       | each niche                       |                             |                               |  |  |
|                                                                                              |                                  |                             |                               |  |  |
|                                                                                              | BURIAL SI                        | TE CONTACT                  |                               |  |  |
| Name: Good Shepherd Episcopal Church                                                         |                                  |                             |                               |  |  |
| Relationship to burial site: <b>Owner</b>                                                    |                                  | Advocacy contact: Lyn       | n Hutcheson, Administrator    |  |  |
| Address: 818 University Blvd W                                                               |                                  |                             | Phone: <b>301-593-3282</b>    |  |  |
| City: Silver Spring                                                                          | State: MD                        |                             | ZIP Code: <b>20901</b>        |  |  |
|                                                                                              | <b>BURIAL SIT</b>                | E SURVEYOR                  |                               |  |  |
| Name: Gerri Kochan, Barb Garren                                                              | Survey Date: 4/2                 | 23/2018                     | Time spent: 10 min            |  |  |
| Email:                                                                                       |                                  | Photographer: <b>Kocha</b>  | n and Garren                  |  |  |
|                                                                                              | COMI                             | MENTS                       |                               |  |  |
| Suggestions for follow-up:                                                                   |                                  |                             |                               |  |  |
| N/A                                                                                          |                                  |                             |                               |  |  |
|                                                                                              |                                  |                             |                               |  |  |
| Safety issues, invasive vegetation removal, fend                                             | ce removal/restora               | ation, signage, trash, eros | ion, vandalism:               |  |  |
| N/A                                                                                          |                                  |                             |                               |  |  |
|                                                                                              |                                  |                             |                               |  |  |
| Anything of significance about this cemetery?                                                |                                  |                             |                               |  |  |
| N/A                                                                                          |                                  |                             |                               |  |  |
|                                                                                              |                                  |                             |                               |  |  |
|                                                                                              | SOU                              | RCES                        |                               |  |  |
| Cite sources used and resources available:                                                   |                                  |                             |                               |  |  |
| N/A                                                                                          |                                  |                             |                               |  |  |
|                                                                                              |                                  |                             |                               |  |  |