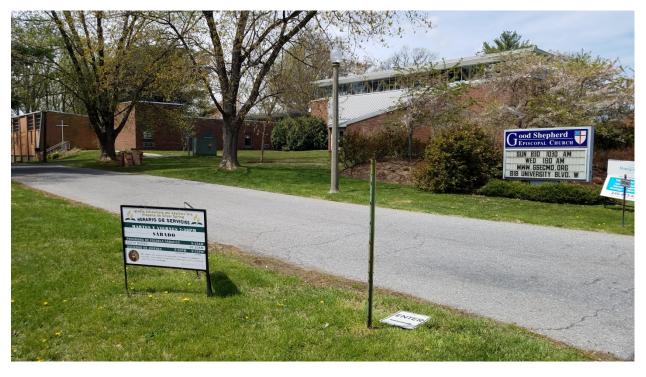

| MONTGOMERY CO                                                                                | UNTY CEMI                        | ETERY INVENT                | ORY REVISITED                 |  |  |
|----------------------------------------------------------------------------------------------|----------------------------------|-----------------------------|-------------------------------|--|--|
| B                                                                                            | BURIAL SITE                      | INFORMATION                 |                               |  |  |
| Name: Good Shepherd Episcopal Columba                                                        |                                  |                             | Inventory ID: 164             |  |  |
| Alternate name:                                                                              |                                  |                             | ,                             |  |  |
| Address: 818 University Blvd W, Silver Spi                                                   | ring                             |                             |                               |  |  |
| Website: www.gsecmd.org                                                                      |                                  |                             |                               |  |  |
| GPS coordinates: Latitude: <b>39.032001</b>                                                  |                                  | Longitude: -77.02362        | 7                             |  |  |
| FindaGrave: https://www.findagrave.com/cem                                                   | etery/2376533                    |                             |                               |  |  |
| BURIAL SITE TYPE                                                                             |                                  |                             |                               |  |  |
| Category:   Religious   Community                                                            | ☐ Family                         | African American            | Other:                        |  |  |
|                                                                                              | <b>BURIAL SITE</b>               | EVALUATION                  |                               |  |  |
| Setting/location description: Rural L                                                        | Jrban 🛛 <b>Subur</b>             | ban 🗌 Wooded 🔲              | Other:                        |  |  |
| General condition (See conditions sheet):                                                    | Excellent                        | Good  Fair                  | ☐ Poor ☐ None                 |  |  |
| Is there a formal entrance?   Yes  No  Accessibility:  Inaccessible  By foot  By car         |                                  |                             |                               |  |  |
| Is cemetery active (recent burials)?   ✓ Yes  ✓ No  ✓ Is there a cemetery sign:  ✓ Yes  ✓ No |                                  |                             |                               |  |  |
| Is cemetery being maintained? 🛛 Yes 🗌                                                        | Minimal No                       | (If yes, note caretaker's   | name below)                   |  |  |
| Are there visible markers? ☑ <b>Yes</b> ☐ No                                                 | Approximate nu burials/visible n |                             | Date ranges: <b>1960–2017</b> |  |  |
| Description: (markers, materials, arrangement,                                               | , landscaping/vege               | etation, fence, paths and i | roads, etc.)                  |  |  |
| Columbarium is located in the St. Franci                                                     | s Room, a separ                  | ate room at the back o      | of the Parish Hall.           |  |  |
| Door to room is kept locked and accessil                                                     | ble by contactin                 | g the administrator.        |                               |  |  |
| Wooden panels holding multiple urns in                                                       | each niche                       |                             |                               |  |  |
|                                                                                              |                                  |                             |                               |  |  |
|                                                                                              | BURIAL SI                        | TE CONTACT                  |                               |  |  |
| Name: Good Shepherd Episcopal Church                                                         |                                  |                             |                               |  |  |
| Relationship to burial site: <b>Owner</b>                                                    |                                  | Advocacy contact: Lyn       | n Hutcheson, Administrator    |  |  |
| Address: 818 University Blvd W                                                               |                                  |                             | Phone: <b>301-593-3282</b>    |  |  |
| City: Silver Spring                                                                          | State: MD                        |                             | ZIP Code: <b>20901</b>        |  |  |
|                                                                                              | <b>BURIAL SIT</b>                | E SURVEYOR                  |                               |  |  |
| Name: Gerri Kochan, Barb Garren                                                              | Survey Date: 4/2                 | 23/2018                     | Time spent: 10 min            |  |  |
| Email:                                                                                       |                                  | Photographer: <b>Kocha</b>  | n and Garren                  |  |  |
|                                                                                              | COMI                             | MENTS                       |                               |  |  |
| Suggestions for follow-up:                                                                   |                                  |                             |                               |  |  |
| N/A                                                                                          |                                  |                             |                               |  |  |
|                                                                                              |                                  |                             |                               |  |  |
| Safety issues, invasive vegetation removal, fend                                             | ce removal/restora               | ation, signage, trash, eros | ion, vandalism:               |  |  |
| N/A                                                                                          |                                  |                             |                               |  |  |
|                                                                                              |                                  |                             |                               |  |  |
| Anything of significance about this cemetery?                                                |                                  |                             |                               |  |  |
| N/A                                                                                          |                                  |                             |                               |  |  |
|                                                                                              |                                  |                             |                               |  |  |
|                                                                                              | SOU                              | RCES                        |                               |  |  |
| Cite sources used and resources available:                                                   |                                  |                             |                               |  |  |
| N/A                                                                                          |                                  |                             |                               |  |  |
|                                                                                              |                                  |                             |                               |  |  |

1. Entrance to Good Shepherd from University Blvd, facing west

2. Entrance to St. Francis Room with columbarium

3. Wall plaque with names associated with niches at right

4. Columbarium wall with wooden panels