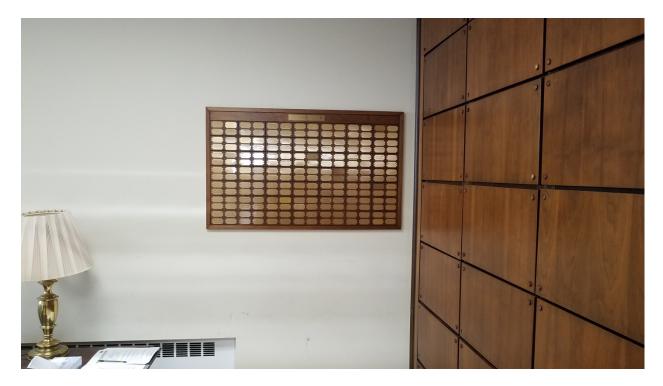

## Montgomery County Cemetery Inventory Photograph Log

| Cemetery Name: Good Shepherd Episcopal Columbarium |                 | Inventory ID: 164                                                                           |                 |  |
|----------------------------------------------------|-----------------|---------------------------------------------------------------------------------------------|-----------------|--|
| Photographer:                                      | Kochan & Garren |                                                                                             | Date: 4/23/2018 |  |
| Time                                               | Photo No.       | Description and direction you are facing (Ex: detail of wall around Carr plot facing North) |                 |  |
| 12:30 pm                                           | 1               | Entrance to Good Shepherd from University Blvd, facing west                                 |                 |  |
| 1                                                  | 2               | Entrance to St. Francis Room with columbarium                                               |                 |  |
| I                                                  | 3               | Wall plaque with names associated with niches at right                                      |                 |  |
| 12:40 pm                                           | 4               | Columbarium wall with wooden panels                                                         |                 |  |

1. Entrance to Good Shepherd from University Blvd, facing west

2. Entrance to St. Francis Room with columbarium

3. Wall plaque with names associated with niches at right

4. Columbarium wall with wooden panels