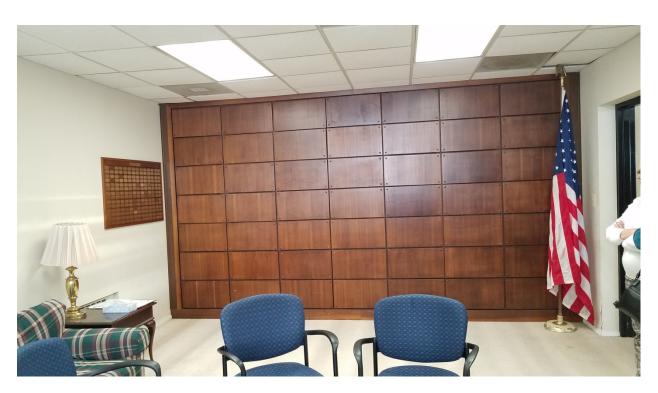

## Montgomery County Cemetery Inventory Photograph Log

| Cemetery Name: Good Shepherd Episcopal Columbarium |                 | Inventory ID: 164                                                                           |                 |  |
|----------------------------------------------------|-----------------|---------------------------------------------------------------------------------------------|-----------------|--|
| Photographer:                                      | Kochan & Garren |                                                                                             | Date: 4/23/2018 |  |
| Time                                               | Photo No.       | Description and direction you are facing (Ex: detail of wall around Carr plot facing North) |                 |  |
| 12:30 pm                                           | 1               | Entrance to Good Shepherd from University Blvd, facing west                                 |                 |  |
| 1                                                  | 2               | Entrance to St. Francis Room with columbarium                                               |                 |  |
| I                                                  | 3               | Wall plaque with names associated with niches at right                                      |                 |  |
| 12:40 pm                                           | 4               | Columbarium wall with wooden panels                                                         |                 |  |

1. Entrance to Good Shepherd from University Blvd, facing west

2. Entrance to St. Francis Room with columbarium

3. Wall plaque with names associated with niches at right

4. Columbarium wall with wooden panels