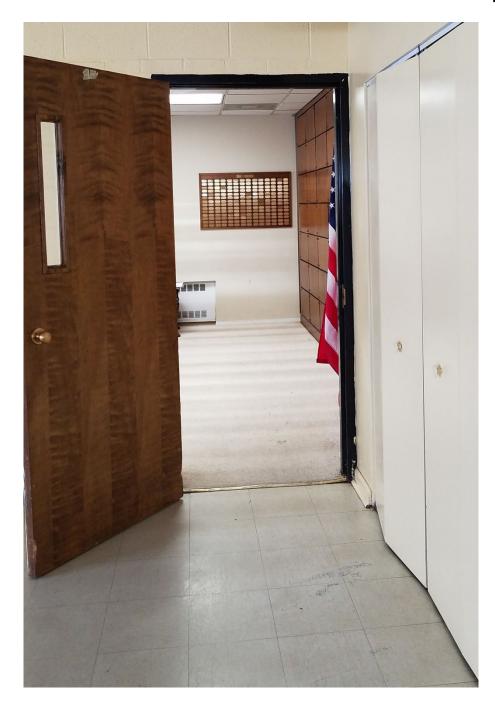

## Montgomery County Cemetery Inventory Photograph Log

| Cemetery Name: Good Shepherd Episcopal Columbarium |                 | Inventory ID: 164                                                                           |                 |  |
|----------------------------------------------------|-----------------|---------------------------------------------------------------------------------------------|-----------------|--|
| Photographer:                                      | Kochan & Garren |                                                                                             | Date: 4/23/2018 |  |
| Time                                               | Photo No.       | Description and direction you are facing (Ex: detail of wall around Carr plot facing North) |                 |  |
| 12:30 pm                                           | 1               | Entrance to Good Shepherd from University Blvd, facing west                                 |                 |  |
| 1                                                  | 2               | Entrance to St. Francis Room with columbarium                                               |                 |  |
| I                                                  | 3               | Wall plaque with names associated with niches at right                                      |                 |  |
| 12:40 pm                                           | 4               | Columbarium wall with wooden panels                                                         |                 |  |

1. Entrance to Good Shepherd from University Blvd, facing west

2. Entrance to St. Francis Room with columbarium

3. Wall plaque with names associated with niches at right

4. Columbarium wall with wooden panels