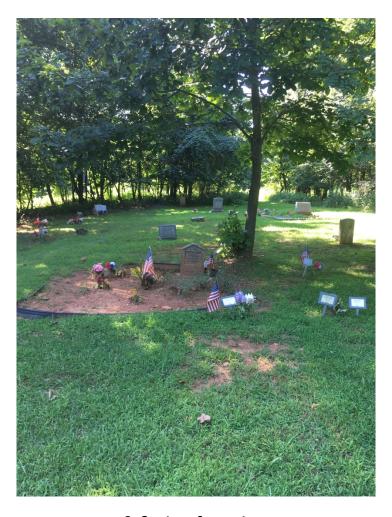

1. Approach to cemetery up dirt pathway

2. Center of cemetery

3. Panoramic from west to north to east

4. Panoramic from east to south to west