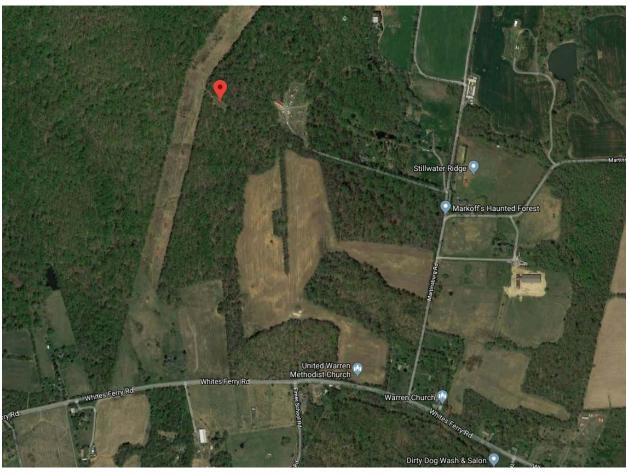

| MONTGOMERY COUNTY CEMETERY INVENTORY REVISITED                                                             |                                  |                                                  |                        |  |  |  |
|------------------------------------------------------------------------------------------------------------|----------------------------------|--------------------------------------------------|------------------------|--|--|--|
| BURIAL SITE INFORMATION                                                                                    |                                  |                                                  |                        |  |  |  |
| Name: Martinsburg Community Cemetery (Upper)                                                               |                                  |                                                  | Inventory ID: 171      |  |  |  |
| Alternate name:                                                                                            | , , , ,                          |                                                  |                        |  |  |  |
| Address: 19100 block of Martinsburg Ro                                                                     | oad, Martinsburg                 |                                                  |                        |  |  |  |
| Website:                                                                                                   |                                  |                                                  |                        |  |  |  |
| GPS coordinates: Latitude: 39.173168                                                                       |                                  | Longitude: -77.48286                             | 1                      |  |  |  |
| FindaGrave: https://www.findagrave.com/cemetery/2454631                                                    |                                  |                                                  |                        |  |  |  |
| BURIAL SITE TYPE                                                                                           |                                  |                                                  |                        |  |  |  |
| Category: Religious Community Family African American Other:                                               |                                  |                                                  |                        |  |  |  |
| BURIAL SITE EVALUATION                                                                                     |                                  |                                                  |                        |  |  |  |
| Setting/location description:   Rural                                                                      |                                  |                                                  |                        |  |  |  |
| General condition (See conditions sheet):                                                                  | ⊠ Excellent □                    | Good                                             | ☐ Poor ☐ None          |  |  |  |
| Is there a formal entrance?   Yes                                                                          | No                               | Accessibility:   Inaccessible   By foot   By car |                        |  |  |  |
| Is cemetery active (recent burials)?   Yes  No  Is there a cemetery sign:  Yes  No                         |                                  |                                                  |                        |  |  |  |
| Is cemetery being maintained?   Yes                                                                        | Minimal No                       | (If yes, note caretaker's                        | name below)            |  |  |  |
| Are there visible markers?   Yes  No                                                                       | Approximate nu burials/visible m |                                                  | Date ranges: 1972–2016 |  |  |  |
| Description: (markers, materials, arrangement                                                              | ent, landscaping/vege            | tation, fence, paths and                         | roads, etc.)           |  |  |  |
| Current cemetery for Martinsburg Community Church                                                          |                                  |                                                  |                        |  |  |  |
|                                                                                                            |                                  |                                                  |                        |  |  |  |
|                                                                                                            |                                  |                                                  |                        |  |  |  |
|                                                                                                            |                                  |                                                  |                        |  |  |  |
| BURIAL SITE CONTACT                                                                                        |                                  |                                                  |                        |  |  |  |
| Name: Leonard R. Coleman                                                                                   |                                  |                                                  |                        |  |  |  |
| Relationship to burial site: Owner                                                                         |                                  | Advocacy contact:                                |                        |  |  |  |
| Address:                                                                                                   |                                  |                                                  | Phone:                 |  |  |  |
| City:                                                                                                      | State:                           |                                                  | ZIP Code:              |  |  |  |
|                                                                                                            | BURIAL SIT                       | E SURVEYOR                                       |                        |  |  |  |
| Name: Xander Ellison                                                                                       | Survey Date: 7/29                | 9/2018                                           | Time spent: 5 min      |  |  |  |
| Address:                                                                                                   |                                  |                                                  | Phone:                 |  |  |  |
| Email:                                                                                                     |                                  |                                                  |                        |  |  |  |
| Photographer: Xander Ellison                                                                               |                                  |                                                  |                        |  |  |  |
| COMMENTS                                                                                                   |                                  |                                                  |                        |  |  |  |
| Suggestions for follow-up:                                                                                 |                                  |                                                  |                        |  |  |  |
| N/A                                                                                                        |                                  |                                                  |                        |  |  |  |
|                                                                                                            |                                  |                                                  |                        |  |  |  |
| Safety issues, invasive vegetation removal, fence removal/restoration, signage, trash, erosion, vandalism: |                                  |                                                  |                        |  |  |  |
| N/A                                                                                                        |                                  |                                                  |                        |  |  |  |
|                                                                                                            |                                  |                                                  |                        |  |  |  |
| Anything of significance about this cemetery?                                                              |                                  |                                                  |                        |  |  |  |
| N/A                                                                                                        |                                  |                                                  |                        |  |  |  |
|                                                                                                            |                                  |                                                  |                        |  |  |  |
| SOURCES                                                                                                    |                                  |                                                  |                        |  |  |  |
| Cite sources used and resources available:                                                                 |                                  |                                                  |                        |  |  |  |
| N/A                                                                                                        |                                  |                                                  |                        |  |  |  |
|                                                                                                            |                                  |                                                  |                        |  |  |  |