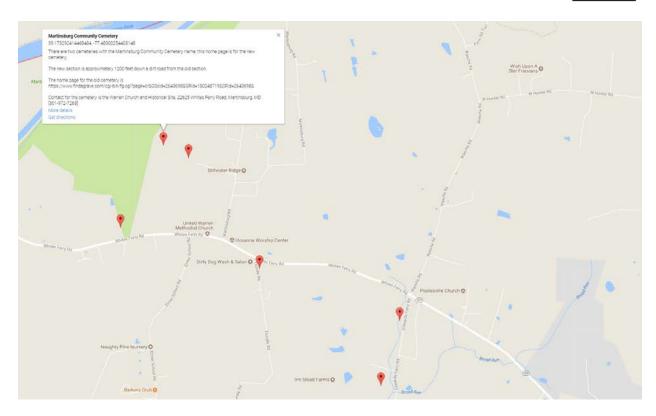

| MONTGOMERY COUNTY CEMETERY INVENTORY REVISITED                                                             |                                  |                                                  |                        |  |  |  |
|------------------------------------------------------------------------------------------------------------|----------------------------------|--------------------------------------------------|------------------------|--|--|--|
| BURIAL SITE INFORMATION                                                                                    |                                  |                                                  |                        |  |  |  |
| Name: Martinsburg Community Cemetery (Upper)                                                               |                                  |                                                  | Inventory ID: 171      |  |  |  |
| Alternate name:                                                                                            | , , , ,                          |                                                  |                        |  |  |  |
| Address: 19100 block of Martinsburg Ro                                                                     | oad, Martinsburg                 |                                                  |                        |  |  |  |
| Website:                                                                                                   |                                  |                                                  |                        |  |  |  |
| GPS coordinates: Latitude: 39.173168                                                                       |                                  | Longitude: -77.48286                             | 1                      |  |  |  |
| FindaGrave: https://www.findagrave.com/cemetery/2454631                                                    |                                  |                                                  |                        |  |  |  |
| BURIAL SITE TYPE                                                                                           |                                  |                                                  |                        |  |  |  |
| Category: Religious Community Family African American Other:                                               |                                  |                                                  |                        |  |  |  |
| BURIAL SITE EVALUATION                                                                                     |                                  |                                                  |                        |  |  |  |
| Setting/location description:   Rural                                                                      |                                  |                                                  |                        |  |  |  |
| General condition (See conditions sheet):                                                                  | ⊠ Excellent □                    | Good                                             | ☐ Poor ☐ None          |  |  |  |
| Is there a formal entrance?   Yes                                                                          | No                               | Accessibility:   Inaccessible   By foot   By car |                        |  |  |  |
| Is cemetery active (recent burials)?   Yes  No  Is there a cemetery sign:  Yes  No                         |                                  |                                                  |                        |  |  |  |
| Is cemetery being maintained?   Yes                                                                        | Minimal No                       | (If yes, note caretaker's                        | name below)            |  |  |  |
| Are there visible markers?   Yes  No                                                                       | Approximate nu burials/visible m |                                                  | Date ranges: 1972–2016 |  |  |  |
| Description: (markers, materials, arrangement                                                              | ent, landscaping/vege            | tation, fence, paths and                         | roads, etc.)           |  |  |  |
| Current cemetery for Martinsburg Community Church                                                          |                                  |                                                  |                        |  |  |  |
|                                                                                                            |                                  |                                                  |                        |  |  |  |
|                                                                                                            |                                  |                                                  |                        |  |  |  |
|                                                                                                            |                                  |                                                  |                        |  |  |  |
| BURIAL SITE CONTACT                                                                                        |                                  |                                                  |                        |  |  |  |
| Name: Leonard R. Coleman                                                                                   |                                  |                                                  |                        |  |  |  |
| Relationship to burial site: Owner                                                                         |                                  | Advocacy contact:                                |                        |  |  |  |
| Address:                                                                                                   |                                  |                                                  | Phone:                 |  |  |  |
| City:                                                                                                      | State:                           |                                                  | ZIP Code:              |  |  |  |
|                                                                                                            | BURIAL SIT                       | E SURVEYOR                                       |                        |  |  |  |
| Name: Xander Ellison                                                                                       | Survey Date: 7/29                | 9/2018                                           | Time spent: 5 min      |  |  |  |
| Address:                                                                                                   |                                  |                                                  | Phone:                 |  |  |  |
| Email:                                                                                                     |                                  |                                                  |                        |  |  |  |
| Photographer: Xander Ellison                                                                               |                                  |                                                  |                        |  |  |  |
| COMMENTS                                                                                                   |                                  |                                                  |                        |  |  |  |
| Suggestions for follow-up:                                                                                 |                                  |                                                  |                        |  |  |  |
| N/A                                                                                                        |                                  |                                                  |                        |  |  |  |
|                                                                                                            |                                  |                                                  |                        |  |  |  |
| Safety issues, invasive vegetation removal, fence removal/restoration, signage, trash, erosion, vandalism: |                                  |                                                  |                        |  |  |  |
| N/A                                                                                                        |                                  |                                                  |                        |  |  |  |
|                                                                                                            |                                  |                                                  |                        |  |  |  |
| Anything of significance about this cemetery?                                                              |                                  |                                                  |                        |  |  |  |
| N/A                                                                                                        |                                  |                                                  |                        |  |  |  |
|                                                                                                            |                                  |                                                  |                        |  |  |  |
| SOURCES                                                                                                    |                                  |                                                  |                        |  |  |  |
| Cite sources used and resources available:                                                                 |                                  |                                                  |                        |  |  |  |
| N/A                                                                                                        |                                  |                                                  |                        |  |  |  |
|                                                                                                            |                                  |                                                  |                        |  |  |  |