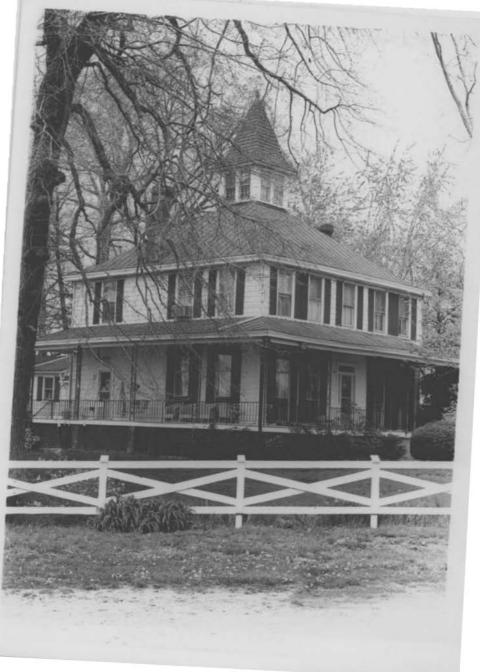

#### DESCRIBE THE PRESENT AND ORIGINAL (IF KNOWN) PHYSICAL APPEARANCE

This interesting Victorian structure, with its steeply pitched pyramidal roof and high square cupola, has an almost carnival flavor. This five bay by three bay, two and a half story L-shaped house faces

east. It was one of the first houses in the area to have gas lighting. Built on quartz and fieldstone foundations, the house was recently

covered by white aluminum siding. There are fishscale shingles at the second level which are now covered by the white aluminum siding. The east porch wraps around to the south elevation. It has a shed roof supported by nine wrought iron posts and is enclosed by a wrought iron railing. The east central wooden paneled door is flanked by sidelights and surmounted by a transom light. On the south elevation of the west ell there is a porch with a shed roof. There is a glass and wooden paneled door which leads into the west ell.

There are two-over-two double hung windows flanked by green aluminum louvered shutters. The first level windows on the east elevation extend down to the porch floor. There is an internal chimney on either side wall.

The house has a hipped roof with red raised seam metal covering. At the peak of the roof there is a square shingled cupola with double windows on all four elevations and a pyramidal roof. The west ell has a roof covered by red raised seam metal.