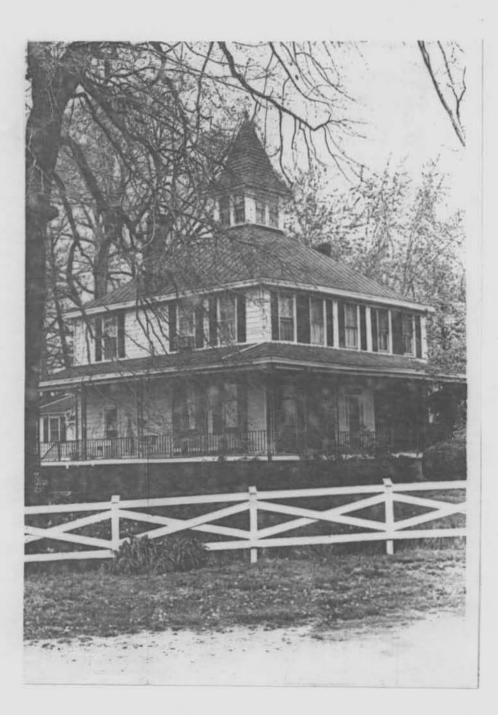

#### DESCRIBE THE PRESENT AND ORIGINAL (IF KNOWN) PHYSICAL APPEARANCE

This interesting Victorian structure, with its steeply pitched pyramidal roof and high square cupola, has an almost carnival flavor. This five bay by three bay, two and a half story L-shaped house faces

east. It was one of the first houses in the area to have gas lighting. Built on quartz and fieldstone foundations, the house was recently

covered by white aluminum siding. There are fishscale shingles at the second level which are now covered by the white aluminum siding. The east porch wraps around to the south elevation. It has a shed roof supported by nine wrought iron posts and is enclosed by a wrought iron railing. The east central wooden paneled door is flanked by sidelights and surmounted by a transom light. On the south elevation of the west ell there is a porch with a shed roof. There is a glass and wooden paneled door which leads into the west ell.

There are two-over-two double hung windows flanked by green aluminum louvered shutters. The first level windows on the east elevation extend down to the porch floor. There is an internal chimney on either side wall.

The house has a hipped roof with red raised seam metal covering. At the peak of the roof there is a square shingled cupola with double windows on all four elevations and a pyramidal roof. The west ell has a roof covered by red raised seam metal.