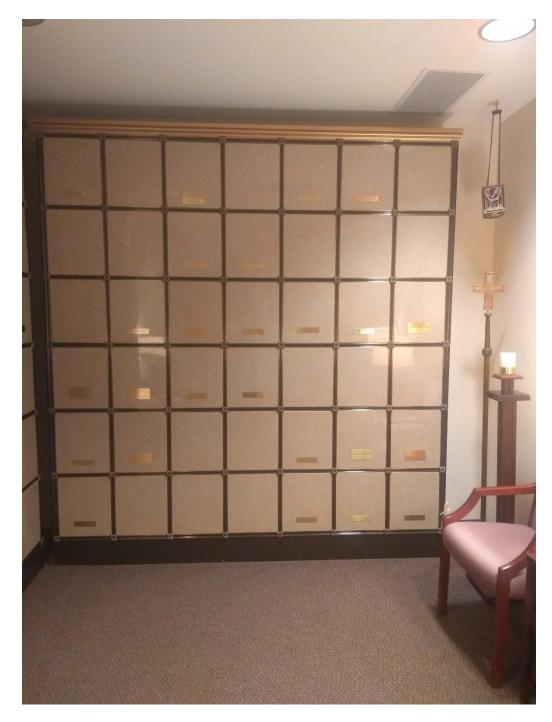

## Montgomery County Cemetery Inventory Photograph Log

| Cemetery Name: Lutheran Church of St. Andrew Columbarium |           | Inventory ID: 191                                       |  |
|----------------------------------------------------------|-----------|---------------------------------------------------------|--|
| Photographer: Allison Weiss                              |           | Date: 9/21/2018                                         |  |
| Time                                                     | Photo No. | Description and direction you are facing                |  |
| 9:10 am                                                  | 1         | Approach to church from New Hampshire Ave., facing west |  |
|                                                          | 2         | Left-hand wall of columbarium                           |  |
| 9:15 am                                                  | 3         | Right-hand wall of columbarium                          |  |

1. Approach to church from New Hampshire Ave., facing west

2. Left-hand wall of columbarium

3. Right-hand wall of columbarium