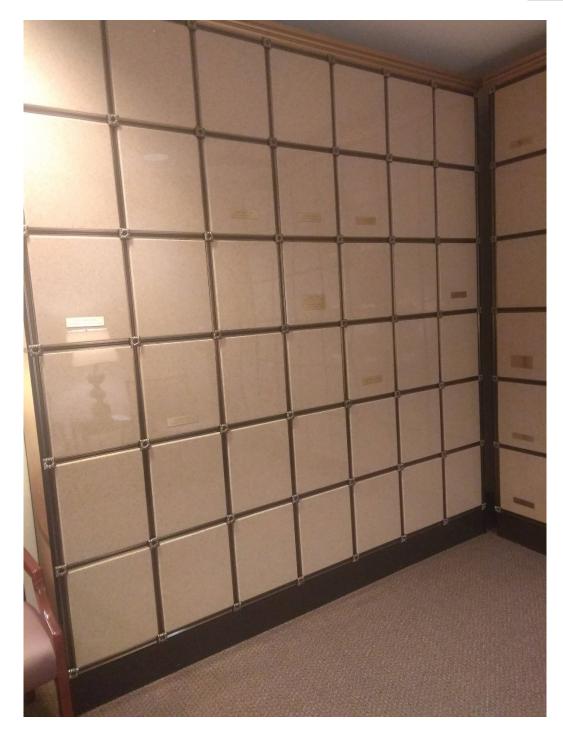

## Montgomery County Cemetery Inventory Photograph Log

| Cemetery Name: Lutheran Church of St. Andrew Columbarium |           | Inventory ID: 191                                       |  |
|----------------------------------------------------------|-----------|---------------------------------------------------------|--|
| Photographer: Allison Weiss                              |           | Date: 9/21/2018                                         |  |
| Time                                                     | Photo No. | Description and direction you are facing                |  |
| 9:10 am                                                  | 1         | Approach to church from New Hampshire Ave., facing west |  |
|                                                          | 2         | Left-hand wall of columbarium                           |  |
| 9:15 am                                                  | 3         | Right-hand wall of columbarium                          |  |

1. Approach to church from New Hampshire Ave., facing west

2. Left-hand wall of columbarium

3. Right-hand wall of columbarium