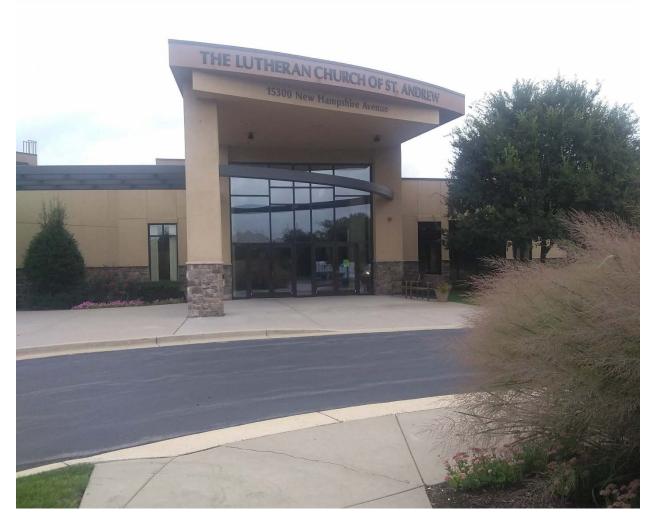

## Montgomery County Cemetery Inventory Photograph Log

| Cemetery Name: Lutheran Church of St. Andrew Columbarium |           | Inventory ID: 191                                       |  |
|----------------------------------------------------------|-----------|---------------------------------------------------------|--|
| Photographer: Allison Weiss                              |           | Date: 9/21/2018                                         |  |
| Time                                                     | Photo No. | Description and direction you are facing                |  |
| 9:10 am                                                  | 1         | Approach to church from New Hampshire Ave., facing west |  |
|                                                          | 2         | Left-hand wall of columbarium                           |  |
| 9:15 am                                                  | 3         | Right-hand wall of columbarium                          |  |

1. Approach to church from New Hampshire Ave., facing west

2. Left-hand wall of columbarium

3. Right-hand wall of columbarium