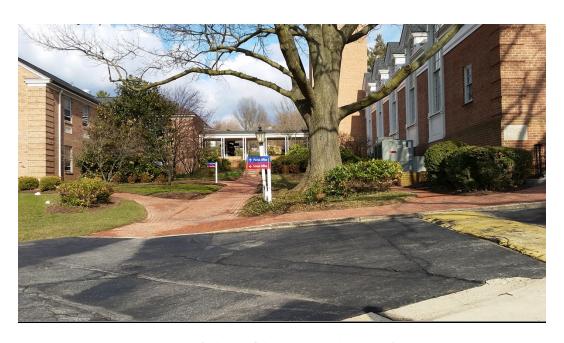

1. Approach from driveway, facing north-east

2. Breezeway entrance to columbarium garden, facing north-east

3. Center of columbarium garden from breezeway, facing north-east

4. Panoramic from west to north to east