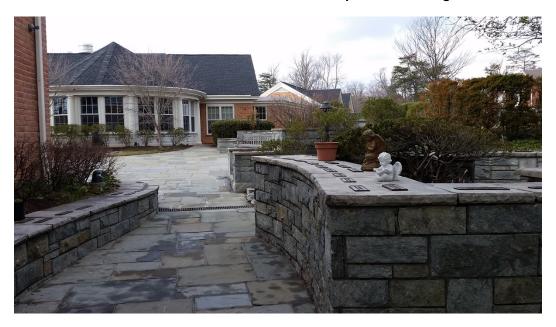

## Montgomery County Cemetery Inventory Photograph Log

| Cemetery Name: St. Francis Episcopal Church Columbarium |           | Inventory ID: 195                                                                           |  |  |
|---------------------------------------------------------|-----------|---------------------------------------------------------------------------------------------|--|--|
| Photographer: Jeff Miller                               |           | Date: 3/25/2018                                                                             |  |  |
| Time                                                    | Photo No. | Description and direction you are facing (Ex: detail of wall around Carr plot facing North) |  |  |
| 5:10 pm                                                 | 1         | Approach from driveway, facing north-east                                                   |  |  |
| 5:10 pm                                                 | 2         | Breezeway entrance to columbarium garden, facing north-east                                 |  |  |
| 5:10 pm                                                 | 3         | Center of columbarium garden from breezeway, facing north-east                              |  |  |
| 5:10 pm                                                 | 4         | Panoramic from west to north to east                                                        |  |  |
| 5:10 pm                                                 | 5         | Panoramic from east to south to west                                                        |  |  |
| 5:10 pm                                                 | 6         | Half-wall columbarium, niches under cap stones, facing south                                |  |  |
| 5:10 pm                                                 | 7         | Half-wall columbarium, niches under cap stones, facing north                                |  |  |
| 5:10 pm                                                 | 8         | Half-round columbarium, niches under cap stones, facing north                               |  |  |
| 5:10 pm                                                 | 9         | Typical cap stone over inurnment niches                                                     |  |  |

5. Panoramic from east to south to west

6. Half-wall columbarium, niches under cap stones, facing south

7. Half-wall columbarium, niches under cap stones, facing north

8. Half-round columbarium, niches under cap stones, facing north