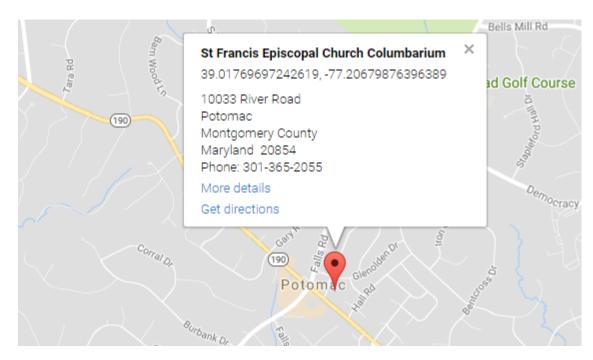

| MONTGOMERY COUNTY CEMETERY INVENTORY REVISITED                                                             |                                  |                           |                             |  |  |  |
|------------------------------------------------------------------------------------------------------------|----------------------------------|---------------------------|-----------------------------|--|--|--|
| BURIAL SITE INFORMATION                                                                                    |                                  |                           |                             |  |  |  |
| Name: St. Francis Episcopal Church Colu                                                                    | mbarium                          |                           | Inventory ID: 195           |  |  |  |
| Alternate name:                                                                                            |                                  |                           | , ,                         |  |  |  |
| Address: 10033 River Road, Potomac                                                                         |                                  |                           |                             |  |  |  |
| Website: https://stfrancispotomac.org/                                                                     |                                  |                           |                             |  |  |  |
| GPS coordinates: Latitude: 39.017678                                                                       |                                  | Longitude: -77.20678      | 1                           |  |  |  |
| FindaGrave: https://www.findagrave.com/cemetery/2302097                                                    |                                  |                           |                             |  |  |  |
| BURIAL SITE TYPE                                                                                           |                                  |                           |                             |  |  |  |
| Category: Religious Community Family African American Other:                                               |                                  |                           |                             |  |  |  |
| BURIAL SITE EVALUATION                                                                                     |                                  |                           |                             |  |  |  |
| Setting/location description: Rural                                                                        | Urban   Subur                    | ban 🗌 Wooded 🔲            | Other:                      |  |  |  |
| General condition (See conditions sheet):                                                                  | Excellent                        | Good                      | Poor None                   |  |  |  |
|                                                                                                            | No                               | Accessibility:  Inacc     | cessible 🛛 By foot 🖾 By car |  |  |  |
| Is cemetery active (recent burials)?   Yes   No   Is there a cemetery sign:   Yes   No                     |                                  |                           |                             |  |  |  |
| Is cemetery being maintained? X Yes                                                                        | Minimal  No                      | (If yes, note caretaker's |                             |  |  |  |
| Are there visible markers? ☑ Yes ☐ No                                                                      | Approximate nu burials/visible m |                           | Date ranges: 1965-2019      |  |  |  |
| Description: (markers, materials, arrangement, landscaping/vegetation, fence, paths and roads, etc.)       |                                  |                           |                             |  |  |  |
| Stone-walled garden located behind church with nameplates on wall cap stones                               |                                  |                           |                             |  |  |  |
|                                                                                                            |                                  |                           |                             |  |  |  |
|                                                                                                            | BURIAL SIT                       | TE CONTACT                |                             |  |  |  |
| Name: St. Francis Episcopal Church                                                                         |                                  |                           |                             |  |  |  |
| Relationship to burial site: Owner                                                                         |                                  | Advocacy contact: Fr.     | Mark Michael, Minister      |  |  |  |
| Address: 10033 River Road                                                                                  |                                  |                           | Phone: <b>301-365-2055</b>  |  |  |  |
| City: Potomac                                                                                              | State: MD                        |                           | ZIP Code: <b>20854</b>      |  |  |  |
|                                                                                                            | BURIAL SIT                       | E SURVEYOR                |                             |  |  |  |
| Name: Jeff Miller                                                                                          | Survey Date: 3/2                 | 5/2018                    | Time spent:                 |  |  |  |
| Address:                                                                                                   |                                  |                           | Phone:                      |  |  |  |
| Email:                                                                                                     | Email:                           |                           |                             |  |  |  |
| Photographer: Jeff Miller                                                                                  |                                  |                           |                             |  |  |  |
| COMMENTS                                                                                                   |                                  |                           |                             |  |  |  |
| Suggestions for follow-up:                                                                                 |                                  |                           |                             |  |  |  |
| · N/A                                                                                                      |                                  |                           |                             |  |  |  |
|                                                                                                            |                                  |                           |                             |  |  |  |
| Safety issues, invasive vegetation removal, fence removal/restoration, signage, trash, erosion, vandalism: |                                  |                           |                             |  |  |  |
| · N/A                                                                                                      |                                  |                           |                             |  |  |  |
|                                                                                                            |                                  |                           |                             |  |  |  |
| Anything of significance about this cemetery?                                                              |                                  |                           |                             |  |  |  |
| • N/A                                                                                                      |                                  |                           |                             |  |  |  |
|                                                                                                            |                                  |                           |                             |  |  |  |
| SOURCES                                                                                                    |                                  |                           |                             |  |  |  |
| Cite sources used and resources available:                                                                 |                                  |                           |                             |  |  |  |
|                                                                                                            |                                  |                           |                             |  |  |  |
|                                                                                                            |                                  |                           |                             |  |  |  |