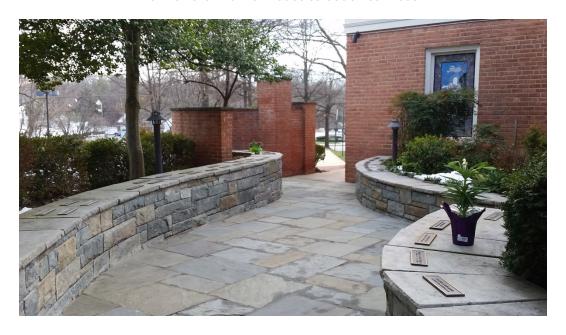

## Montgomery County Cemetery Inventory Photograph Log

| Cemetery Name: St. Francis Episcopal Church Columbarium |           | Inventory ID: 195                                                                           |  |  |
|---------------------------------------------------------|-----------|---------------------------------------------------------------------------------------------|--|--|
| Photographer: Jeff Miller                               |           | Date: 3/25/2018                                                                             |  |  |
| Time                                                    | Photo No. | Description and direction you are facing (Ex: detail of wall around Carr plot facing North) |  |  |
| 5:10 pm                                                 | 1         | Approach from driveway, facing north-east                                                   |  |  |
| 5:10 pm                                                 | 2         | Breezeway entrance to columbarium garden, facing north-east                                 |  |  |
| 5:10 pm                                                 | 3         | Center of columbarium garden from breezeway, facing north-east                              |  |  |
| 5:10 pm                                                 | 4         | Panoramic from west to north to east                                                        |  |  |
| 5:10 pm                                                 | 5         | Panoramic from east to south to west                                                        |  |  |
| 5:10 pm                                                 | 6         | Half-wall columbarium, niches under cap stones, facing south                                |  |  |
| 5:10 pm                                                 | 7         | Half-wall columbarium, niches under cap stones, facing north                                |  |  |
| 5:10 pm                                                 | 8         | Half-round columbarium, niches under cap stones, facing north                               |  |  |
| 5:10 pm                                                 | 9         | Typical cap stone over inurnment niches                                                     |  |  |

1. Approach from driveway, facing north-east

2. Breezeway entrance to columbarium garden, facing north-east

3. Center of columbarium garden from breezeway, facing north-east

4. Panoramic from west to north to east