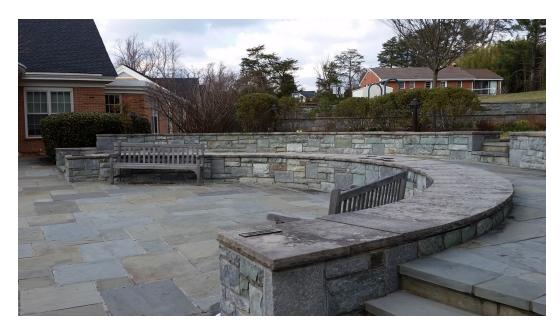

## Montgomery County Cemetery Inventory Photograph Log

| Cemetery Name: St. Francis Episcopal Church Columbarium |           | Inventory ID: 195                                                                           |  |  |
|---------------------------------------------------------|-----------|---------------------------------------------------------------------------------------------|--|--|
| Photographer: Jeff Miller                               |           | Date: 3/25/2018                                                                             |  |  |
| Time                                                    | Photo No. | Description and direction you are facing (Ex: detail of wall around Carr plot facing North) |  |  |
| 5:10 pm                                                 | 1         | Approach from driveway, facing north-east                                                   |  |  |
| 5:10 pm                                                 | 2         | Breezeway entrance to columbarium garden, facing north-east                                 |  |  |
| 5:10 pm                                                 | 3         | Center of columbarium garden from breezeway, facing north-east                              |  |  |
| 5:10 pm                                                 | 4         | Panoramic from west to north to east                                                        |  |  |
| 5:10 pm                                                 | 5         | Panoramic from east to south to west                                                        |  |  |
| 5:10 pm                                                 | 6         | Half-wall columbarium, niches under cap stones, facing south                                |  |  |
| 5:10 pm                                                 | 7         | Half-wall columbarium, niches under cap stones, facing north                                |  |  |
| 5:10 pm                                                 | 8         | Half-round columbarium, niches under cap stones, facing north                               |  |  |
| 5:10 pm                                                 | 9         | Typical cap stone over inurnment niches                                                     |  |  |

5. Panoramic from east to south to west

6. Half-wall columbarium, niches under cap stones, facing south

7. Half-wall columbarium, niches under cap stones, facing north

8. Half-round columbarium, niches under cap stones, facing north