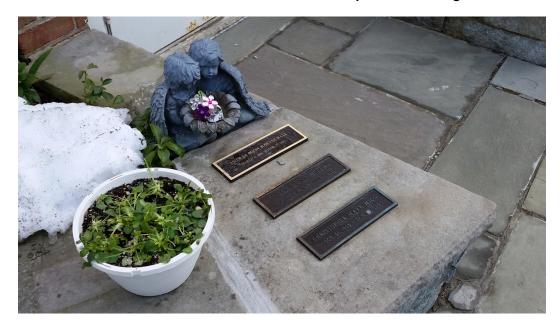

| 8         | Half-round columbarium, niches under cap stones, facing north                               |  |  |
| 5:10 pm                                                 | 9         | Typical cap stone over inurnment niches                                                     |  |  |



1. Approach from driveway, facing north-east





2. Breezeway entrance to columbarium garden, facing north-east



3. Center of columbarium garden from breezeway, facing north-east



4. Panoramic from west to north to east





5. Panoramic from east to south to west



6. Half-wall columbarium, niches under cap stones, facing south



7. Half-wall columbarium, niches under cap stones, facing north





8. Half-round columbarium, niches under cap stones, facing north



9. Typical cap stone over inurnment niches