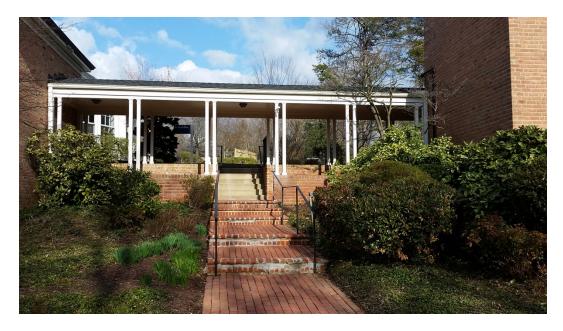

1. Approach from driveway, facing north-east

2. Breezeway entrance to columbarium garden, facing north-east

3. Center of columbarium garden from breezeway, facing north-east

4. Panoramic from west to north to east