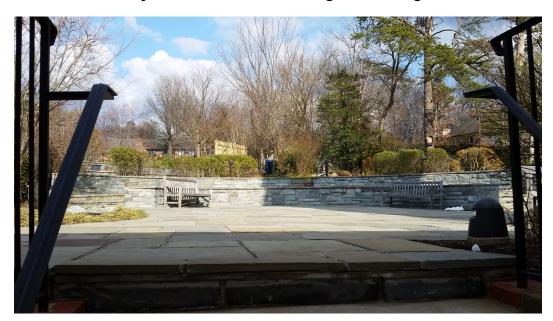

## Montgomery County Cemetery Inventory Photograph Log

| Cemetery Name: St. Francis Episcopal Church Columbarium |           | Inventory ID: 195                                                                           |  |  |
|---------------------------------------------------------|-----------|---------------------------------------------------------------------------------------------|--|--|
| Photographer: Jeff Miller                               |           | Date: 3/25/2018                                                                             |  |  |
| Time                                                    | Photo No. | Description and direction you are facing (Ex: detail of wall around Carr plot facing North) |  |  |
| 5:10 pm                                                 | 1         | Approach from driveway, facing north-east                                                   |  |  |
| 5:10 pm                                                 | 2         | Breezeway entrance to columbarium garden, facing north-east                                 |  |  |
| 5:10 pm                                                 | 3         | Center of columbarium garden from breezeway, facing north-east                              |  |  |
| 5:10 pm                                                 | 4         | Panoramic from west to north to east                                                        |  |  |
| 5:10 pm                                                 | 5         | Panoramic from east to south to west                                                        |  |  |
| 5:10 pm                                                 | 6         | Half-wall columbarium, niches under cap stones, facing south                                |  |  |
| 5:10 pm                                                 | 7         | Half-wall columbarium, niches under cap stones, facing north                                |  |  |
| 5:10 pm                                                 | 8         | Half-round columbarium, niches under cap stones, facing north                               |  |  |
| 5:10 pm                                                 | 9         | Typical cap stone over inurnment niches                                                     |  |  |

1. Approach from driveway, facing north-east

2. Breezeway entrance to columbarium garden, facing north-east

3. Center of columbarium garden from breezeway, facing north-east

4. Panoramic from west to north to east