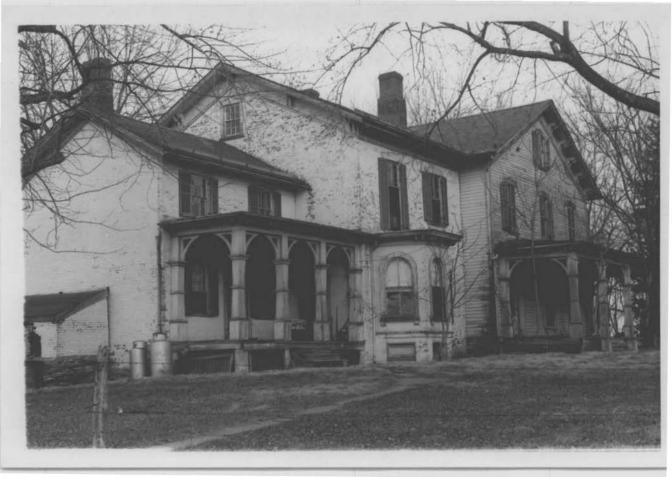

| 1.                                    | Name Pleasant Fields                                                                                                                                                                                                                                                                                                                                                                                                                                                                                                                                                                                                                                                                                                      |
|---------------------------------------|---------------------------------------------------------------------------------------------------------------------------------------------------------------------------------------------------------------------------------------------------------------------------------------------------------------------------------------------------------------------------------------------------------------------------------------------------------------------------------------------------------------------------------------------------------------------------------------------------------------------------------------------------------------------------------------------------------------------------|
|                                       | Planning Area/Site Number 19-1 3. MNCPPC Atlas Reference Map 7 D-10                                                                                                                                                                                                                                                                                                                                                                                                                                                                                                                                                                                                                                                       |
| 4.                                    | Address 21200 Waters Road Boyds, Maryland                                                                                                                                                                                                                                                                                                                                                                                                                                                                                                                                                                                                                                                                                 |
| 5.                                    | Classification Summary                                                                                                                                                                                                                                                                                                                                                                                                                                                                                                                                                                                                                                                                                                    |
| e e e e e e e e e e e e e e e e e e e | Category Buildings Ownership Private Public Acquisition Status Occupied/Unoccupied Accessible No Present use Agriculture Previous Survey Recording M-NCPPC Federal State X County X Local Inventory of Historical Sites 1976                                                                                                                                                                                                                                                                                                                                                                                                                                                                                              |
| 6.                                    | Date c.1797 7. Original Owner: William Waters                                                                                                                                                                                                                                                                                                                                                                                                                                                                                                                                                                                                                                                                             |
| 8.                                    | Apparent Condition                                                                                                                                                                                                                                                                                                                                                                                                                                                                                                                                                                                                                                                                                                        |
|                                       | a. Good c. Original Site                                                                                                                                                                                                                                                                                                                                                                                                                                                                                                                                                                                                                                                                                                  |
|                                       | b. Altered                                                                                                                                                                                                                                                                                                                                                                                                                                                                                                                                                                                                                                                                                                                |
| 9.                                    | The house is of two stories, built in 3 sections. The earliest was built c. 1797, and is the smallest part. It is built of brick with stone foundations. The center part, built c. 1880, converted the cottage to a comfortable two story farmhouse. It is of frame construction as is the newest section. This part was built c. 1900 and is larger than the earlier parts. At this time gingerbread trim was added all around. Outbuildings include a frame bank barn, loafing shed and a double corncrib.                                                                                                                                                                                                              |
| 10.                                   | Significance: Pleasant Fields is important for its connections with the prominent Waters family, & for its architectural representation as the home of a wealthy late 18th century planter.  William Waters began to buy this land in 1755. His son Basil, inherited the 831 acres & married Anne Pottinger Magruder, daughter of Col. Zadock Magruder, in 1797. He probably built the first part of the house that year. The 2nd part was built by Basil's great-nephew, Dr. William Waters, & his wife, the granddaughter of John Clarke, founder of Clarksburg. The 3rd section was built in the early 1900s by Dr. William Waters' son, Charles Clark Waters.  The property remained in the Waters family until 1932. |
|                                       |                                                                                                                                                                                                                                                                                                                                                                                                                                                                                                                                                                                                                                                                                                                           |
| 11                                    | Date researched and researcher Margaret Coleman                                                                                                                                                                                                                                                                                                                                                                                                                                                                                                                                                                                                                                                                           |
|                                       | Trace repearance and repear ouet. War Sare a coreman                                                                                                                                                                                                                                                                                                                                                                                                                                                                                                                                                                                                                                                                      |

The house is a two story structure, built in three sections. The largest and newest is the frame east end. It has a three bay facade with the doorway in the west bay; the double glazed doors have a high transom light overhead. Windows are double hung sash; the frames are wide, the leads having small peaks or pediments at the center and the sills being bracketed. Across the front is a porch with square posts carrying arched brackets that support the cornice. The main building cornice is bracketed; there is a central gable on each facade.