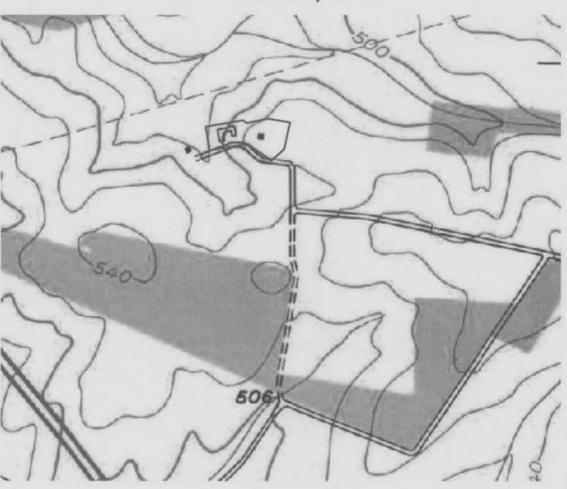

# INDIVIDUAL PROPERTY/DISTRICT MARYLAND HISTORICAL TRUST INTERNAL NR-ELIGIBILITY REVIEW FORM

| Property/District Name: <u>Pleasant Fields</u> Surv                                                                                                                                                                                                                                                                                                                                                                                                                                                                                                                                                                                                                                                    | vey Number: M:19-1                                                                                                          |
|--------------------------------------------------------------------------------------------------------------------------------------------------------------------------------------------------------------------------------------------------------------------------------------------------------------------------------------------------------------------------------------------------------------------------------------------------------------------------------------------------------------------------------------------------------------------------------------------------------------------------------------------------------------------------------------------------------|-----------------------------------------------------------------------------------------------------------------------------|
| Project: <u>I-270/US 15 Multimodal Study, Montgomery and Frederick Co</u> Agend                                                                                                                                                                                                                                                                                                                                                                                                                                                                                                                                                                                                                        | cy: <u>SHA</u>                                                                                                              |
| Site visit by MHT Staff: X no yes Name Date                                                                                                                                                                                                                                                                                                                                                                                                                                                                                                                                                                                                                                                            | e                                                                                                                           |
| Eligibility recommended X Eligibility not recommended                                                                                                                                                                                                                                                                                                                                                                                                                                                                                                                                                                                                                                                  |                                                                                                                             |
| Criteria: XA XB XC D Considerations: A B C D E                                                                                                                                                                                                                                                                                                                                                                                                                                                                                                                                                                                                                                                         | FGNone                                                                                                                      |
| Justification for decision: (Use continuation sheet if necessary and atta                                                                                                                                                                                                                                                                                                                                                                                                                                                                                                                                                                                                                              | ach map)                                                                                                                    |
| Pleasant Fields, consisting of an 18th and 19th-century farm complex and I<br>of Neelsville, east of Route 270 in Montgomery County, is considered eligib<br>the National Register of Historic Places under Criteria A, B. and C.                                                                                                                                                                                                                                                                                                                                                                                                                                                                      | located northwest<br>le for listing on                                                                                      |
| The property was historically a large farm complex which began in the late land having been acquired in stages beginning in 1755 by William Water originally served as a tobacco farm, but later became a horse farm. The pin the locally prominent Waters family until 1932.                                                                                                                                                                                                                                                                                                                                                                                                                          | s. The property                                                                                                             |
| The farm consists of several buildings, including the farmhousethe oldest site; a larger frame, drive-through corncrib; an equipment barn; a frame cate of small frame sheds. The house itself was built in three distinct phatection is a two-story, three-bay brick structure covered with a gable root 1797. The middle section, built in the mid-19th century is a somewhat latwo-bay brick structure with paired end chimneys. A semi-hexagonal bay windows is located on the first story of the facade. The most recent sect section, was built in the early 20th century and is a large, three-bay-versame structure. A bracketed cornice ornaments the front gable s does a barrier structure. | rriage house; and ses. The oldest f and erected ca. arger, two-story, with round arched ion, the east end wide, front-gable |
| Pleasant Fields is eligible for listing on the National Register under Crit<br>Dating to the mid-to late 18th century, Pleasant Fields is illustrative of<br>history of farming (Criterion A). For almost 200 years, it was associated<br>prominent Waters family (Criterion B). The farm complex is a cohesive and<br>an agricultural grouping, and the house provides a good example of the<br>vernacular domestic building form from the late 18th-century to the early                                                                                                                                                                                                                             | the county's long with the locally intact example of a evolution of a                                                       |
| The boundaries of the National Register property should include all of the well as any surrounding land included in the present ownership boundaries                                                                                                                                                                                                                                                                                                                                                                                                                                                                                                                                                   |                                                                                                                             |
| Documentation on the property/district is presented in:MHT                                                                                                                                                                                                                                                                                                                                                                                                                                                                                                                                                                                                                                             | Inventory Files                                                                                                             |
| Prepared by: Margaret M. Coleman, Sugarloaf Regional Trails (NR Form, 1979) MHT Form, Greenhorne and O'Mara, 1994.                                                                                                                                                                                                                                                                                                                                                                                                                                                                                                                                                                                     | ; Julie Mueller ,                                                                                                           |
| Kimberly Prothro Williams  Reviewer, Office of Preservation Services  September 20, 1996  Date                                                                                                                                                                                                                                                                                                                                                                                                                                                                                                                                                                                                         |                                                                                                                             |
| Reviewer, NR program  no not applicable   9   23   96    Reviewer, NR program   Date                                                                                                                                                                                                                                                                                                                                                                                                                                                                                                                                                                                                                   | í                                                                                                                           |

| 1.                                    | Name Pleasant Fields                                                                                                                                                                                                                                                                                                                                                                                                                                                                                                                                                                                                                                                                                                      |
|---------------------------------------|---------------------------------------------------------------------------------------------------------------------------------------------------------------------------------------------------------------------------------------------------------------------------------------------------------------------------------------------------------------------------------------------------------------------------------------------------------------------------------------------------------------------------------------------------------------------------------------------------------------------------------------------------------------------------------------------------------------------------|
|                                       | Planning Area/Site Number 19-1 3. MNCPPC Atlas Reference Map 7 D-10                                                                                                                                                                                                                                                                                                                                                                                                                                                                                                                                                                                                                                                       |
| 4.                                    | Address 21200 Waters Road Boyds, Maryland                                                                                                                                                                                                                                                                                                                                                                                                                                                                                                                                                                                                                                                                                 |
| 5.                                    | Classification Summary                                                                                                                                                                                                                                                                                                                                                                                                                                                                                                                                                                                                                                                                                                    |
| e e e e e e e e e e e e e e e e e e e | Category Buildings Ownership Private Public Acquisition Status Occupied/Unoccupied Accessible No Present use Agriculture Previous Survey Recording M-NCPPC Federal State X County X Local Inventory of Historical Sites 1976                                                                                                                                                                                                                                                                                                                                                                                                                                                                                              |
| 6.                                    | Date c.1797 7. Original Owner: William Waters                                                                                                                                                                                                                                                                                                                                                                                                                                                                                                                                                                                                                                                                             |
| 8.                                    | Apparent Condition                                                                                                                                                                                                                                                                                                                                                                                                                                                                                                                                                                                                                                                                                                        |
|                                       | a. Good c. Original Site                                                                                                                                                                                                                                                                                                                                                                                                                                                                                                                                                                                                                                                                                                  |
|                                       | b. Altered                                                                                                                                                                                                                                                                                                                                                                                                                                                                                                                                                                                                                                                                                                                |
| 9.                                    | The house is of two stories, built in 3 sections. The earliest was built c. 1797, and is the smallest part. It is built of brick with stone foundations. The center part, built c. 1880, converted the cottage to a comfortable two story farmhouse. It is of frame construction as is the newest section. This part was built c. 1900 and is larger than the earlier parts. At this time gingerbread trim was added all around. Outbuildings include a frame bank barn, loafing shed and a double corncrib.                                                                                                                                                                                                              |
| 10.                                   | Significance: Pleasant Fields is important for its connections with the prominent Waters family, & for its architectural representation as the home of a wealthy late 18th century planter.  William Waters began to buy this land in 1755. His son Basil, inherited the 831 acres & married Anne Pottinger Magruder, daughter of Col. Zadock Magruder, in 1797. He probably built the first part of the house that year. The 2nd part was built by Basil's great-nephew, Dr. William Waters, & his wife, the granddaughter of John Clarke, founder of Clarksburg. The 3rd section was built in the early 1900s by Dr. William Waters' son, Charles Clark Waters.  The property remained in the Waters family until 1932. |
|                                       |                                                                                                                                                                                                                                                                                                                                                                                                                                                                                                                                                                                                                                                                                                                           |
| 11                                    | Date researched and researcher Margaret Coleman                                                                                                                                                                                                                                                                                                                                                                                                                                                                                                                                                                                                                                                                           |
|                                       | Trace repearance and repear ouet. War Sare a coreman                                                                                                                                                                                                                                                                                                                                                                                                                                                                                                                                                                                                                                                                      |