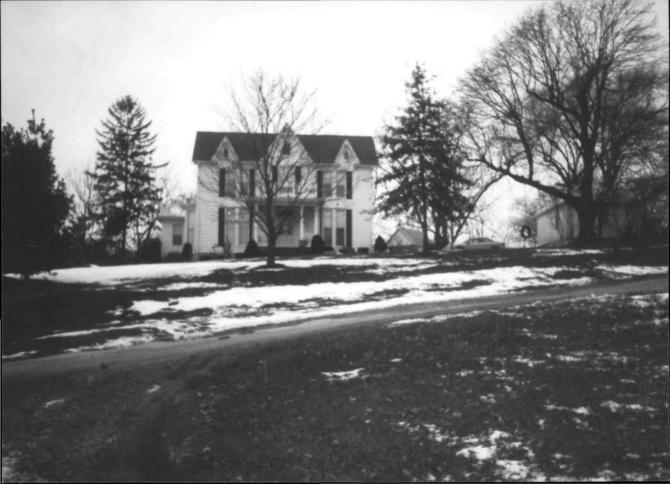

Mendelsohn Terrace's growth and development of a family farm as early as 1830 to the shift of a dairy farm reflects the agricultural trends experienced by Montgomery County. Therefore, Mendelsohn Terrace is considered eligible for the National Register of Historic Places under Criterion A for its association with the agricultural history of Montgomery County. The property retains the 1880 main house, the circa 1860 bank barn, the circa 1930 ilking barn, hay sheds, silos, other related outbuildings, and the stone remains of the chimney of the original 1830s house. Although not part of the Browingsville Historic District, it is visually and physically linked to the District.

Mendelsohn Terrace is not considered eligible for the National Register under Criterion C as it has been altered by the application of vinyl siding and replacement with aluminum windows to the house, the bank barn is sheathed with a fairly recent vertical board and a new metal roof. The collection of the buildings is notable, but there are many other nearby farms in Carroll and Frederick County that retain a higher degree of integrity.

M:10-12 Mendelsohn Terrace Browingsville Montgomery County Damascus Quad

1 North

MENDEL SO AN TENACE: omeny co, ma Negatives @ MD Sat CONTEXTUNZ VIEW OF THE Z MO E

M 10-12 MENDEL SOHN TEATRACE 1/2006

MeNDELSOND TENNALE MONT GOMERY COUNTY, MD B. Kermes View of the side WEST SIDE OF THE HOUSE THIS FARADE FACE & Bethesola Chuncy North