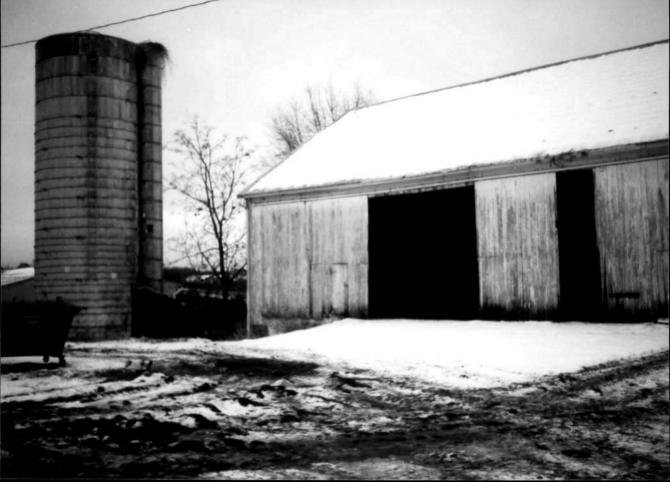

M:10 -12 MEMBELSOHN TEMACE MON GOMEN CLE B. KRAMES 1/200 Gepon Negatives @ MD SHPO CONTEXTUR NEW OF THE MICKING BAND & BANK BAND BUILDIMS AND A13

M: 10 -12 MENDELSOMN Terrace MONT GOMENY COUNTY, MD the Kennes, 160 NegATIOES & MD SHEO VICWOF The EAST SIDE ECENATION