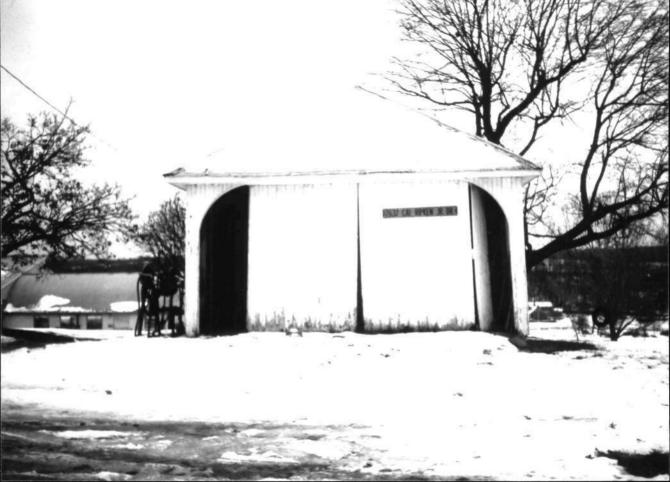

M:10-12 MENDER SOHN TEMAZE montound co, mo BAIN USED TO STONE HAR,

Menecso AND JEMA mon consy co, mo B. Kernes TOARTON / GARAGE SHED

B. Kernes 2006 COLD STUNDER SHELL 13 of 13

M: 10/12

Magi#