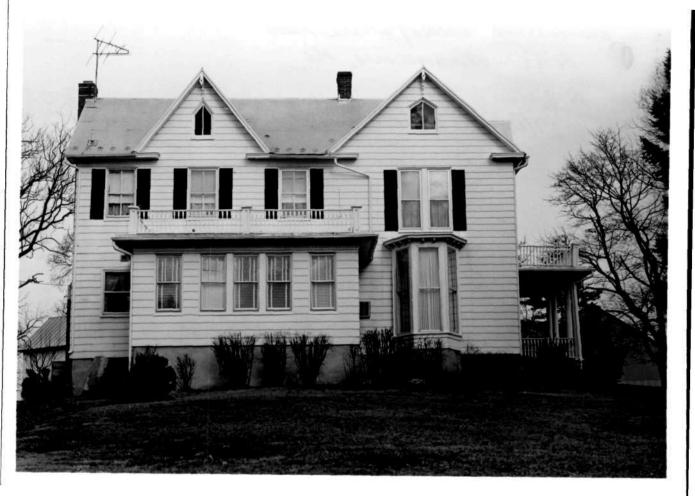

Mendelsohn Terrace's growth and development of a family farm as early as 1830 to the shift of a dairy farm reflects the agricultural trends experienced by Montgomery County. Therefore, Mendelsohn Terrace is considered eligible for the National Register of Historic Places under Criterion A for its association with the agricultural history of Montgomery County. The property retains the 1880 main house, the circa 1860 bank barn, the circa 1930 ilking barn, hay sheds, silos, other related outbuildings, and the stone remains of the chimney of the original 1830s house. Although not part of the Browingsville Historic District, it is visually and physically linked to the District.

Mendelsohn Terrace is not considered eligible for the National Register under Criterion C as it has been altered by the application of vinyl siding and replacement with aluminum windows to the house, the bank barn is sheathed with a fairly recent vertical board and a new metal roof. The collection of the buildings is notable, but there are many other nearby farms in Carroll and Frederick County that retain a higher degree of integrity.

M:10-12 Mendelsohn Terrace Browingsville Montgomery County Damascus Quad

1 North

MENDEL SO AN TENACE: omeny co, ma Negatives @ MD Sat CONTEXTUNZ VIEW OF THE Z MO E

M 10-12 MENDEL SOHN TEATRACE 1/2006

MeNDELSOND TENNALE MONT GOMERY COUNTY, MD B. Kermes View of the side WEST SIDE OF THE HOUSE THIS FARADE FACE & Bethesola Chuncy North