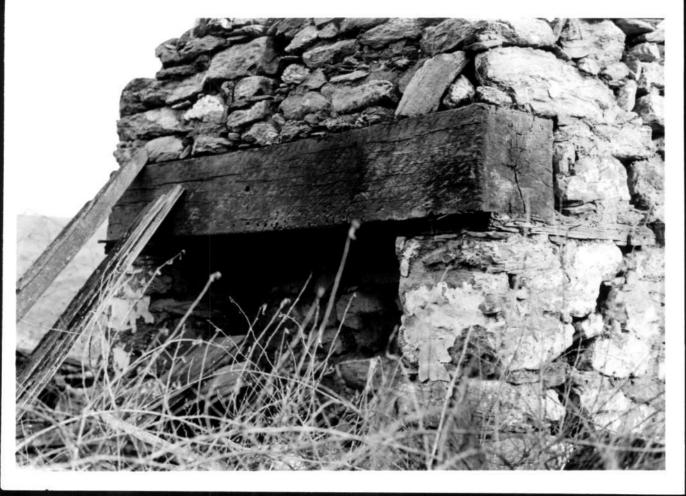

Mendelsohn Terrace's growth and development of a family farm as early as 1830 to the shift of a dairy farm reflects the agricultural trends experienced by Montgomery County. Therefore, Mendelsohn Terrace is considered eligible for the National Register of Historic Places under Criterion A for its association with the agricultural history of Montgomery County. The property retains the 1880 main house, the circa 1860 bank barn, the circa 1930 ilking barn, hay sheds, silos, other related outbuildings, and the stone remains of the chimney of the original 1830s house. Although not part of the Browingsville Historic District, it is visually and physically linked to the District.