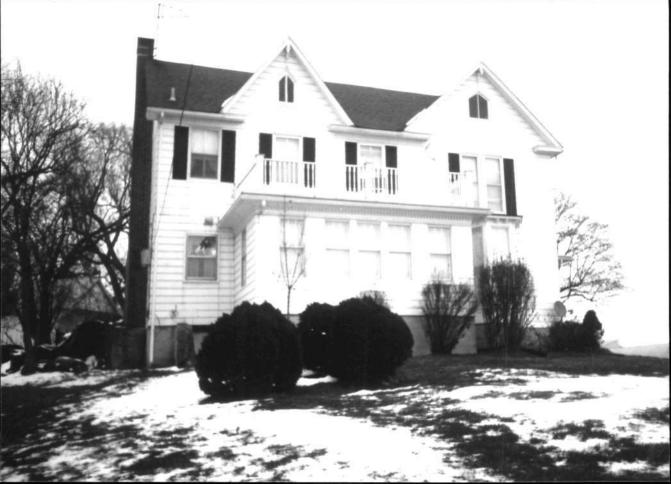

M:10-12 Mendelsohn Terrace Browingsville Montgomery County Damascus Quad

1 North

MENDEL SO AN TENACE: omeny co, ma Negatives @ MD Sat CONTEXTUNZ VIEW OF THE Z MO E

M 10-12 MENDEL SOHN TEATRACE 1/2006

MeNDELSOND TENNALE MONT GOMERY COUNTY, MD B. Kermes View of the side WEST SIDE OF THE HOUSE THIS FARADE FACE & Bethesola Chuncy North

ENDELSO HN RMAGE 1/2006 Negatives @ MD SHPO KIRUE DIEW 4 of 13

Mendelsohn Terrace Montgomery County, 14 7 B. Kermes 1/2006 Looking BACK TO THE WEST THE REST OF THE MILKING BARN

M , 10 -12 yepon MENDEL SOHN TEMAZE MONT 60 MEAN COUNTY STANDER OF THE MICHING SAME COOKING TOWARD THE SAUK SAME THE GARRE END OF THE SAW FAZES TOWNED THE HOUSE. BE FROM SINE OFTHE BROWN FACES 6 of 13