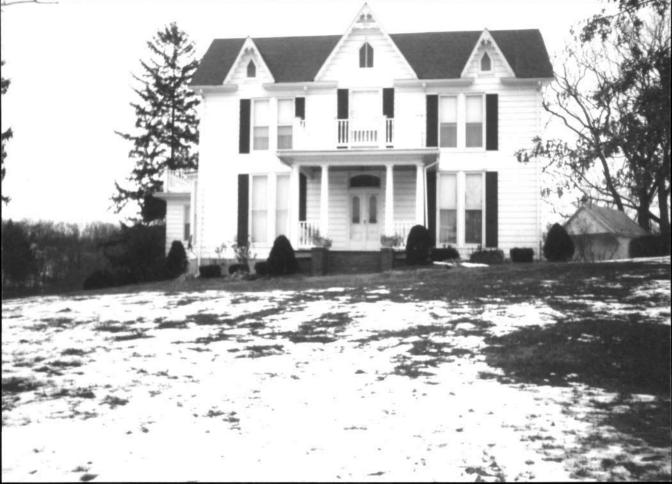

Mendelsohn Terrace's growth and development of a family farm as early as 1830 to the shift of a dairy farm reflects the agricultural trends experienced by Montgomery County. Therefore, Mendelsohn Terrace is considered eligible for the National Register of Historic Places under Criterion A for its association with the agricultural history of Montgomery County. The property retains the 1880 main house, the circa 1860 bank barn, the circa 1930 ilking barn, hay sheds, silos, other related outbuildings, and the stone remains of the chimney of the original 1830s house. Although not part of the Browingsville Historic District, it is visually and physically linked to the District.

Mendelsohn Terrace is not considered eligible for the National Register under Criterion C as it has been altered by the application of vinyl siding and replacement with aluminum windows to the house, the bank barn is sheathed with a fairly recent vertical board and a new metal roof. The collection of the buildings is notable, but there are many other nearby farms in Carroll and Frederick County that retain a higher degree of integrity.

M:10-12 Mendelsohn Terrace Browingsville Montgomery County Damascus Quad

1 North

MENDEL SO AN TENACE: omeny co, ma Negatives @ MD Sat CONTEXTUNZ VIEW OF THE Z MO E

M 10-12 MENDEL SOHN TEATRACE 1/2006

MeNDELSOND TENNALE MONT GOMERY COUNTY, MD B. Kermes View of the side WEST SIDE OF THE HOUSE THIS FARADE FACE & Bethesola Chuncy North