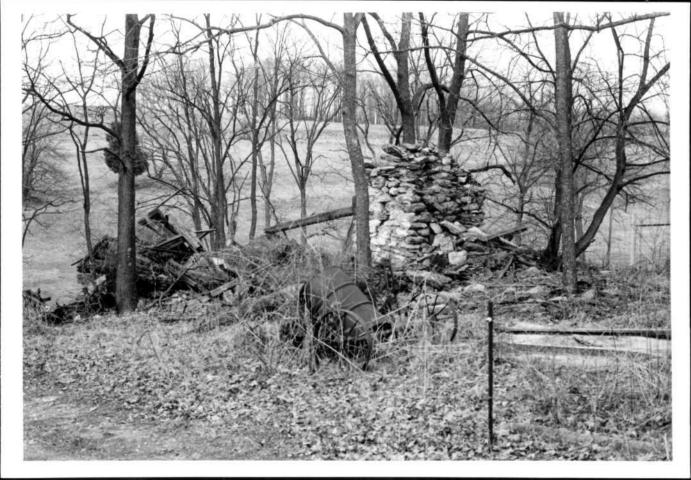

Mendelsohn Terrace's growth and development of a family farm as early as 1830 to the shift of a dairy farm reflects the agricultural trends experienced by Montgomery County. Therefore, Mendelsohn Terrace is considered eligible for the National Register of Historic Places under Criterion A for its association with the agricultural history of Montgomery County. The property retains the 1880 main house, the circa 1860 bank barn, the circa 1930 ilking barn, hay sheds, silos, other related outbuildings, and the stone remains of the chimney of the original 1830s house. Although not part of the Browingsville Historic District, it is visually and physically linked to the District.