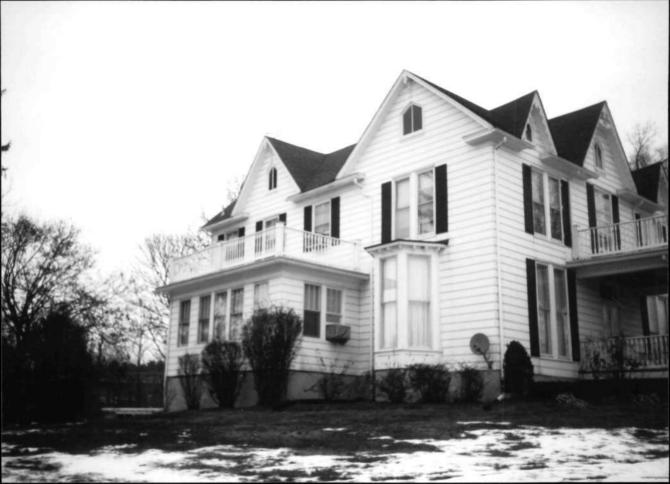

Mendelsohn Terrace's growth and development of a family farm as early as 1830 to the shift of a dairy farm reflects the agricultural trends experienced by Montgomery County. Therefore, Mendelsohn Terrace is considered eligible for the National Register of Historic Places under Criterion A for its association with the agricultural history of Montgomery County. The property retains the 1880 main house, the circa 1860 bank barn, the circa 1930 ilking barn, hay sheds, silos, other related outbuildings, and the stone remains of the chimney of the original 1830s house. Although not part of the Browingsville Historic District, it is visually and physically linked to the District.

Mendelsohn Terrace is not considered eligible for the National Register under Criterion C as it has been altered by the application of vinyl siding and replacement with aluminum windows to the house, the bank barn is sheathed with a fairly recent vertical board and a new metal roof. The collection of the buildings is notable, but there are many other nearby farms in Carroll and Frederick County that retain a higher degree of integrity.

M:10-12 Mendelsohn Terrace Browingsville Montgomery County Damascus Quad

1 North

MENDEL SO AN TENACE: omeny co, ma Negatives @ MD Sat CONTEXTUNZ VIEW OF THE Z MO E

M 10-12 MENDEL SOHN TEATRACE 1/2006

MeNDELSOND TENNALE MONT GOMERY COUNTY, MD B. Kermes View of the side WEST SIDE OF THE HOUSE THIS FARADE FACE & Bethesola Chuncy North