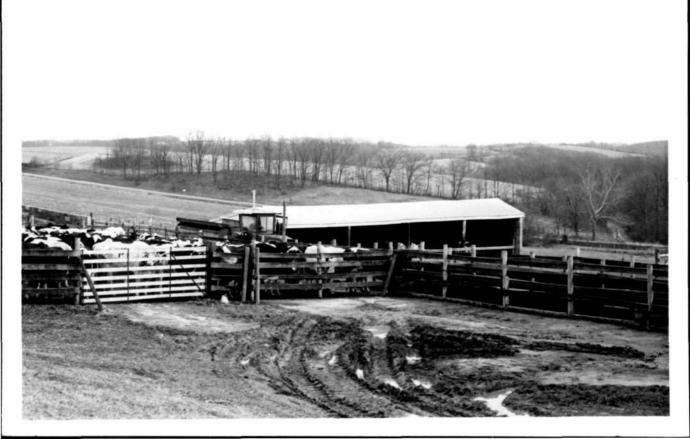

ENDELSO HN RMAGE 1/2006 Negatives @ MD SHPO KIRUE DIEW 4 of 13

Mendelsohn Terrace Montgomery County, 14 7 B. Kermes 1/2006 Looking BACK TO THE WEST THE REST OF THE MILKING BARN

M , 10 -12 yepon MENDEL SOHN TEMAZE MONT 60 MEAN COUNTY STANDER OF THE MICHING SAME COOKING TOWARD THE SAUK SAME THE GARRE END OF THE SAW FAZES TOWNED THE HOUSE. BE FROM SINE OFTHE BROWN FACES 6 of 13

M:10 -12 MEMBELSOHN TEMACE MON GOMEN CLE B. KRAMES 1/200 Gepon Negatives @ MD SHPO CONTEXTUR NEW OF THE MICKING BAND & BANK BAND BUILDIMS AND A13

M: 10 -12 MENDELSOMN Terrace MONT GOMENY COUNTY, MD the Kennes, 160 NegATIOES & MD SHEO VICWOF The EAST SIDE ECENATION