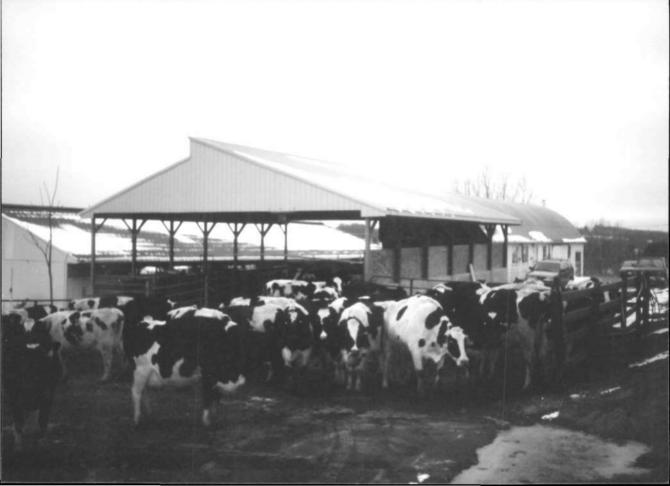

ENDELSO HN RMAGE 1/2006 Negatives @ MD SHPO KIRUE DIEW 4 of 13

Mendelsohn Terrace Montgomery County, 14 7 B. Kermes 1/2006 Looking BACK TO THE WEST THE REST OF THE MILKING BARN

M , 10 -12 yepon MENDEL SOHN TEMAZE MONT 60 MEAN COUNTY STANDER OF THE MICHING SAME COOKING TOWARD THE SAUK SAME THE GARRE END OF THE SAW FAZES TOWNED THE HOUSE. BE FROM SINE OFTHE BROWN FACES 6 of 13

M:10 -12 MEMBELSOHN TEMACE MON GOMEN CLE B. KRAMES 1/200 Gepon Negatives @ MD SHPO CONTEXTUR NEW OF THE MICKING BAND & BANK BAND BUILDIMS AND A13

M: 10 -12 MENDELSOMN Terrace MONT GOMENY COUNTY, MD the Kennes, 160 NegATIOES & MD SHEO VICWOF The EAST SIDE ECENATION