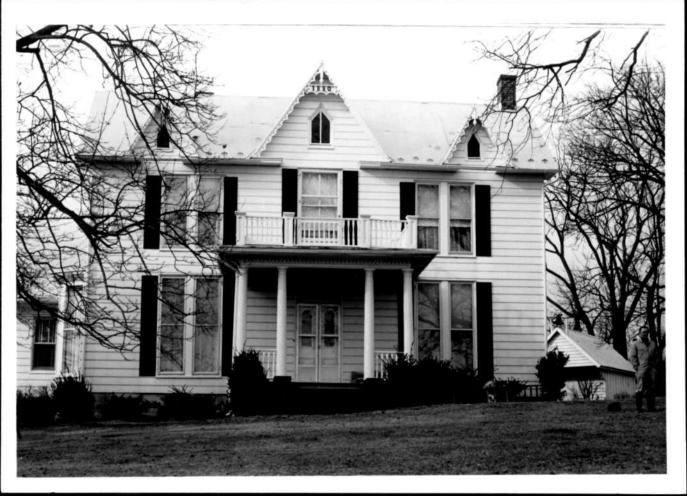

Mendelsohn Terrace's growth and development of a family farm as early as 1830 to the shift of a dairy farm reflects the agricultural trends experienced by Montgomery County. Therefore, Mendelsohn Terrace is considered eligible for the National Register of Historic Places under Criterion A for its association with the agricultural history of Montgomery County. The property retains the 1880 main house, the circa 1860 bank barn, the circa 1930 ilking barn, hay sheds, silos, other related outbuildings, and the stone remains of the chimney of the original 1830s house. Although not part of the Browingsville Historic District, it is visually and physically linked to the District.

M:10-12 Mendelsohn Terrace Browingsville Montgomery County Damascus Quad

1 North

MENDEL SO AN TENACE: omeny co, ma Negatives @ MD Sat CONTEXTUNZ VIEW OF THE Z MO E

M 10-12 MENDEL SOHN TEATRACE 1/2006

MeNDELSOND TENNALE MONT GOMERY COUNTY, MD B. Kermes View of the side WEST SIDE OF THE HOUSE THIS FARADE FACE & Bethesola Chuncy North