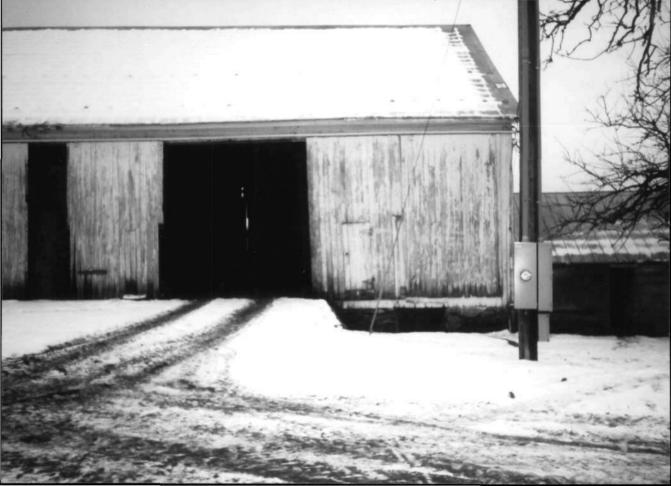

M:10-12 MENDEL SOHN TEMACE MOST SO MERY COMMI 3. Kernes 1/2006 CONTINUATION OF THE NORTH ELEVATION OF The SARW BANK BANK

M:10-12 Memseson TEMACE DUTGOMERY COUNTY, MD. REAR OF BANK BAIN -THE NONTH ELEUA