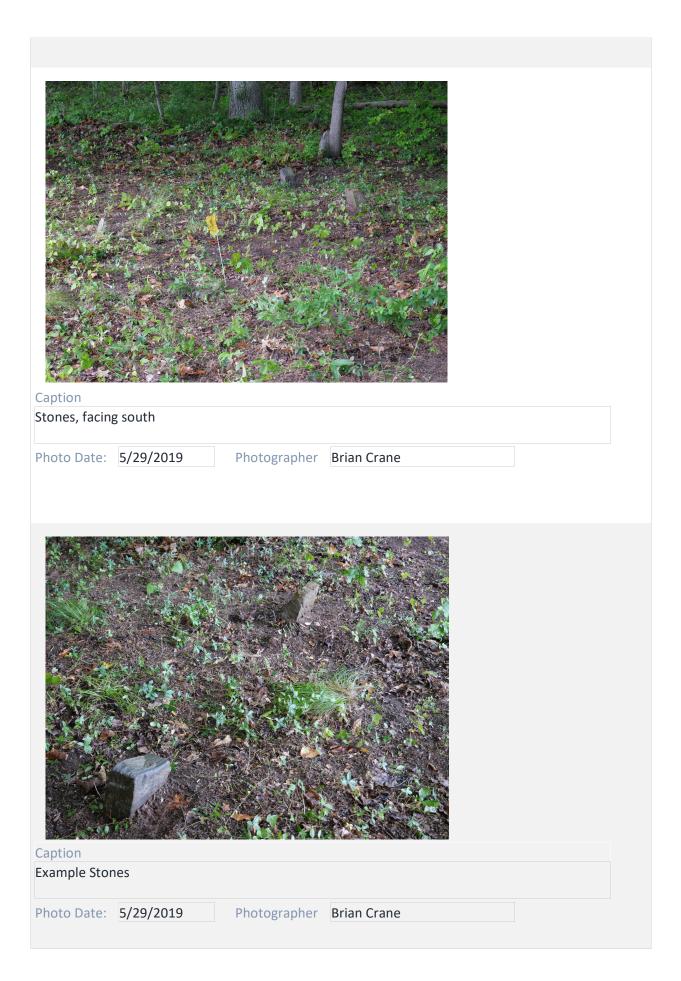

-|
| Montgomery             |                                                                                                       |
| Preservation. Inc.:    |                                                                                                       |
| FindaGrave.com:        |                                                                                                       |
| Maryland Tombstone     |                                                                                                       |
| Transcription Project: |                                                                                                       |
| Other_website:         |                                                                                                       |

Images







### Additional Information

### Background