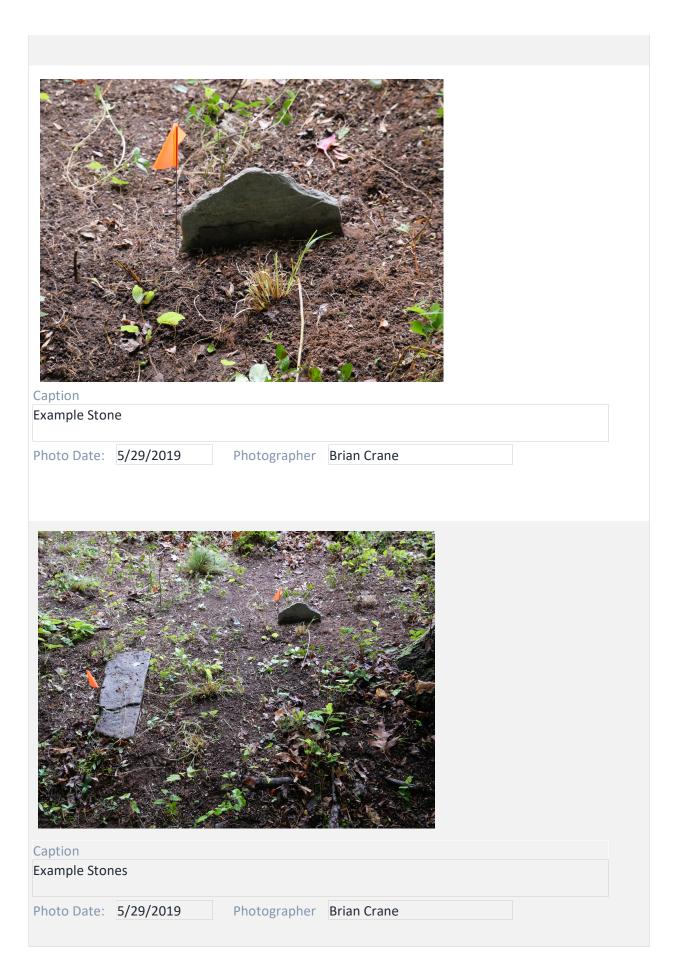

| Montgomery             |                                                                                                       |
| Preservation. Inc.:    |                                                                                                       |
| FindaGrave.com:        |                                                                                                       |
| Maryland Tombstone     |                                                                                                       |
| Transcription Project: |                                                                                                       |
| Other_website:         |                                                                                                       |

Images







### Additional Information

### Background