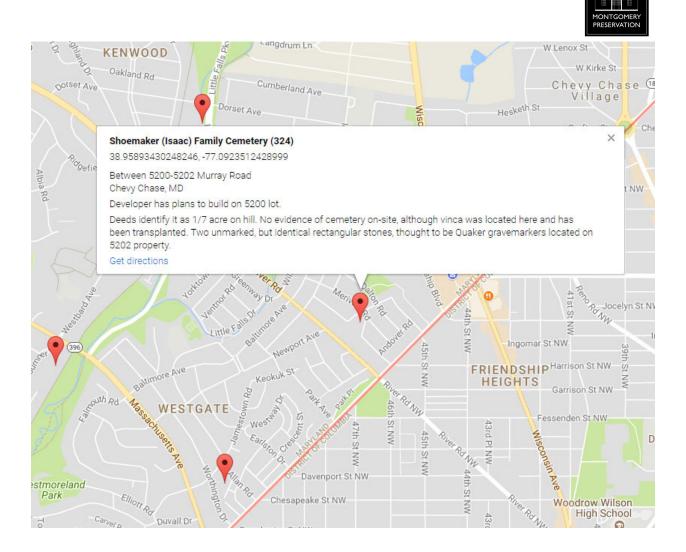

| MONTGOMERY COUNTY CEMETERY INVENTORY REVISITED                                                                                                                                                                                                                                                                                                                                                                                                                                                                                                                                                                                                                                                                                                                                                                                                                                                                                                                                                                                  |                                                                                          |
|---------------------------------------------------------------------------------------------------------------------------------------------------------------------------------------------------------------------------------------------------------------------------------------------------------------------------------------------------------------------------------------------------------------------------------------------------------------------------------------------------------------------------------------------------------------------------------------------------------------------------------------------------------------------------------------------------------------------------------------------------------------------------------------------------------------------------------------------------------------------------------------------------------------------------------------------------------------------------------------------------------------------------------|------------------------------------------------------------------------------------------|
| BURIAL SITE INFORMATION                                                                                                                                                                                                                                                                                                                                                                                                                                                                                                                                                                                                                                                                                                                                                                                                                                                                                                                                                                                                         |                                                                                          |
| Name: Isaac Shoemaker Family Cemetery                                                                                                                                                                                                                                                                                                                                                                                                                                                                                                                                                                                                                                                                                                                                                                                                                                                                                                                                                                                           | Inventory ID: 324                                                                        |
| Alternate name:                                                                                                                                                                                                                                                                                                                                                                                                                                                                                                                                                                                                                                                                                                                                                                                                                                                                                                                                                                                                                 |                                                                                          |
| Address: Attached to lots at 5200 Murray Road and to 5202 Murray Rd, Chevy Chase, Md., 20815                                                                                                                                                                                                                                                                                                                                                                                                                                                                                                                                                                                                                                                                                                                                                                                                                                                                                                                                    |                                                                                          |
| Website:                                                                                                                                                                                                                                                                                                                                                                                                                                                                                                                                                                                                                                                                                                                                                                                                                                                                                                                                                                                                                        |                                                                                          |
| GPS coordinates: Latitude: 38.958535                                                                                                                                                                                                                                                                                                                                                                                                                                                                                                                                                                                                                                                                                                                                                                                                                                                                                                                                                                                            | Longitude: -77.092492                                                                    |
| FindaGrave:                                                                                                                                                                                                                                                                                                                                                                                                                                                                                                                                                                                                                                                                                                                                                                                                                                                                                                                                                                                                                     |                                                                                          |
| BURIAL SITE TYPE                                                                                                                                                                                                                                                                                                                                                                                                                                                                                                                                                                                                                                                                                                                                                                                                                                                                                                                                                                                                                |                                                                                          |
| Category: 🗌 Religious 🗌 Community 🖾 Family 🗌 African American 🗌 Other:                                                                                                                                                                                                                                                                                                                                                                                                                                                                                                                                                                                                                                                                                                                                                                                                                                                                                                                                                          |                                                                                          |
| BURIAL SITE EVALUATION                                                                                                                                                                                                                                                                                                                                                                                                                                                                                                                                                                                                                                                                                                                                                                                                                                                                                                                                                                                                          |                                                                                          |
| Setting/location description: Rural 🛛 Urban x Suburban 🗌 Wooded 🗋 Other:                                                                                                                                                                                                                                                                                                                                                                                                                                                                                                                                                                                                                                                                                                                                                                                                                                                                                                                                                        |                                                                                          |
| General condition (See conditions sheet):                                                                                                                                                                                                                                                                                                                                                                                                                                                                                                                                                                                                                                                                                                                                                                                                                                                                                                                                                                                       | ood 🗌 Fair X Poor 🗌 None                                                                 |
| Is there a formal entrance?  Yes X No                                                                                                                                                                                                                                                                                                                                                                                                                                                                                                                                                                                                                                                                                                                                                                                                                                                                                                                                                                                           | Accessibility: Inaccessible X By foot X By car                                           |
| Is cemetery active (recent burials)?  Yes X No                                                                                                                                                                                                                                                                                                                                                                                                                                                                                                                                                                                                                                                                                                                                                                                                                                                                                                                                                                                  | Is there a cemetery sign: X Yes No                                                       |
| Is cemetery being maintained? Yes Minimal X No (If yes, note caretaker's name below)                                                                                                                                                                                                                                                                                                                                                                                                                                                                                                                                                                                                                                                                                                                                                                                                                                                                                                                                            |                                                                                          |
| Are there visible markers?  Yes X No Approximate num burials: 5 known                                                                                                                                                                                                                                                                                                                                                                                                                                                                                                                                                                                                                                                                                                                                                                                                                                                                                                                                                           |                                                                                          |
| Description: (markers, materials, arrangement, landscaping/vegetation, fence, paths and roads, etc.)                                                                                                                                                                                                                                                                                                                                                                                                                                                                                                                                                                                                                                                                                                                                                                                                                                                                                                                            |                                                                                          |
| Boundary line (now the border of Brookdale North with Wohlshire).<br>When the land was subdivided for development in 1938, Parcel A (Plat 905 Block 4) excluded 1/6 acre, for the 1/7 acre burial plot<br>as well as the right of way on Murray Road along the southeast side of the burial ground, which served as access. Within the ROW<br>is a short flight of steps from the road up to the burial ground.<br>Traces of vinca remain in the burial ground. There are no visible headstones, but two stone markers about 4" wide and 25- 30"<br>long buried vertically within the burial plot, with only a few inches of stone above ground, were found here in 1983 by Richard<br>Erdman. As Quakers, Isaac Shoemaker and his wife would not have used headstones; their graves were once marked by rose<br>bushes. However, family members remember seeing headstones for additional related graves many years ago (per Nancy<br>Shoemaker Werner and Albert Shoemaker family archives at Georgetown University Library). |                                                                                          |
| BURIAL SITE CONTACT                                                                                                                                                                                                                                                                                                                                                                                                                                                                                                                                                                                                                                                                                                                                                                                                                                                                                                                                                                                                             |                                                                                          |
| Name: Ms Susan Werner Scofield and her mother Ms. Nancy Shoemaker Werner                                                                                                                                                                                                                                                                                                                                                                                                                                                                                                                                                                                                                                                                                                                                                                                                                                                                                                                                                        |                                                                                          |
| Relationship to burial site: Nancy Shoemaker Werner is the great great granddaughter of Isaac Shoemaker. Susan Scofield is the third great granddaughter of Isaac Shoemaker.                                                                                                                                                                                                                                                                                                                                                                                                                                                                                                                                                                                                                                                                                                                                                                                                                                                    | Advocacy contact: Susan Scofield, <u>swscofield@gmail.com</u> ;<br>scofieldlaw@gmail.com |
| Address:                                                                                                                                                                                                                                                                                                                                                                                                                                                                                                                                                                                                                                                                                                                                                                                                                                                                                                                                                                                                                        | Phone:                                                                                   |
| City: State: Maryland                                                                                                                                                                                                                                                                                                                                                                                                                                                                                                                                                                                                                                                                                                                                                                                                                                                                                                                                                                                                           | ZIP Code:                                                                                |
| BURIAL SITE SURVEYOR                                                                                                                                                                                                                                                                                                                                                                                                                                                                                                                                                                                                                                                                                                                                                                                                                                                                                                                                                                                                            |                                                                                          |
| Name: Amy Rispin                                                                                                                                                                                                                                                                                                                                                                                                                                                                                                                                                                                                                                                                                                                                                                                                                                                                                                                                                                                                                | Survey Date: 05/25/2018                                                                  |
| Address:                                                                                                                                                                                                                                                                                                                                                                                                                                                                                                                                                                                                                                                                                                                                                                                                                                                                                                                                                                                                                        | Phone:                                                                                   |
| Email:                                                                                                                                                                                                                                                                                                                                                                                                                                                                                                                                                                                                                                                                                                                                                                                                                                                                                                                                                                                                                          |                                                                                          |
| Photographer: Paul Rispin                                                                                                                                                                                                                                                                                                                                                                                                                                                                                                                                                                                                                                                                                                                                                                                                                                                                                                                                                                                                       |                                                                                          |
| <ul> <li>OWNERSHIP OF BURIAL SITE: (as shown on Tax Map HM33)</li> <li>5200 Murray Road, south half of cemetery: (tax ID#07-03200081) Paramount Construction,<br/>Inc. 15809 Paramount Drive, Rockville, MD 20855</li> <li>5202 Murray Road, north half of cemetery: Richard + Sibyl Erdman (tax ID#07-5101564745)</li> <li>0 Keokuk Street, 1/7 acre Burial site reservation: Descendants of Isaac Shoemaker</li> </ul>                                                                                                                                                                                                                                                                                                                                                                                                                                                                                                                                                                                                        |                                                                                          |

## SOURCES

**Cite sources used and resources available:** Exclusion of the family burial ground from sale of the Isaac Shoemaker farm. The deed from Dawson and Albert Shoemaker to Francis Bennet Poe ( liber 368 folio 203, 1925), explicitly excluded "one seventh (1/7) of an acre containing the small burial plot located on the Perry boundary line near the river road". When Donald Woodward subdivided the farm for development in 1938, the burial plot was clearly excluded from subdivision; it is delineated on block 4 of plat 949 between plots 2 and 3 on Murray Road and marked "RESERVATION – Not included in this subdivision". The RESERVATION includes the 1/7 acre burial ground with its access from Murray Road. The Perry farm boundary line is at the current rear property line of the 5200 and 5202 properties. Other sources: Land and Tax Records, subdivision records, letters and affidavits, Joseph F. Birch Funeral Home records (Georgetown), Shoemaker family archives at Georgetown University, family recollections.