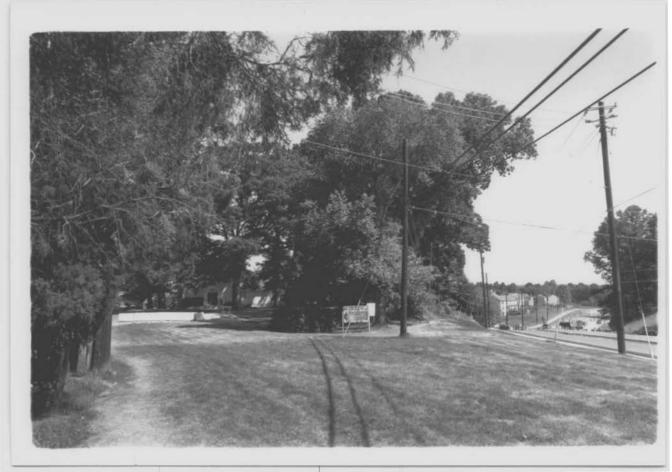

### Short Description of Site:

This three-bay by one-bay gable roofed church is representative of late nineteenth century rural vernacular church architecture; it has been vinyl sided. The church yard in front with its flanking line of trees and adjacent open land, and grave yard to the side, with its mature trees, also help retain the nineteenth century atmosphere. The additions at the rear of the church have been sensitively placed so as to be minimally disruptive.

The church yard to the east is filled with large trees and retains its grave yard with original head stones. Prominent local families, such as the Van Horns, are buried here. Argyle Club Drive has been closed off by new construction, but still leads to the church, with a row of mature trees dividing it from an adjacent golf course. From the front approach, the setting for the church still retains much of its original character.