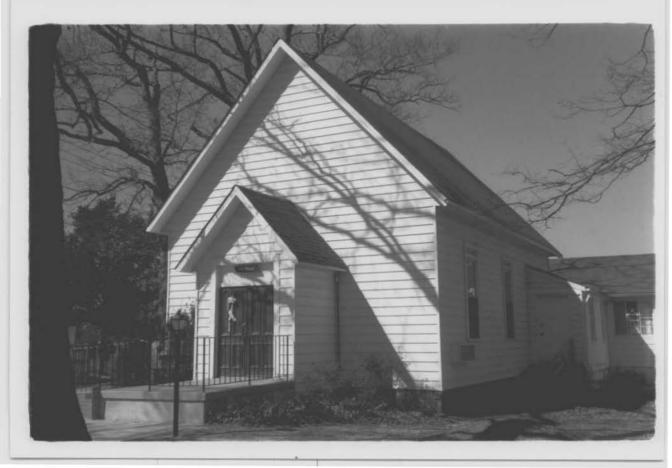

<u>Description</u>: This is a three-bay by one-bay gable roofed church facing south. The windows have stationary transoms with four narrow horizontal rectangular lights over 9/9 double hung windows. The church has a field stone foundation and has been covered with white vinyl siding. Built in a simple, rural style with few exterior decorative elements, no trim was removed when the siding was added in the early 1970s; a small window over the entrance may have been covered at the time, however.

The steeply pitched roof has green asphalt shingles. A small gabled entry pavilion contains the front door. A 1951 photograph in <u>Our First One Hundred Years</u> (p.8) shows a small, four pane, diamond-shaped window over the entrance; it may be covered by siding. The wooden door, which is stained, not painted, has architrave with asymmetrical molding, and a transom which has been filled in with boards. Mounted on a low stand outside the door of the church is a large bell bearing the words, "McShane Bell Foundry, Henry McShane and Co., Baltimore, Maryland, Trademark 1887".