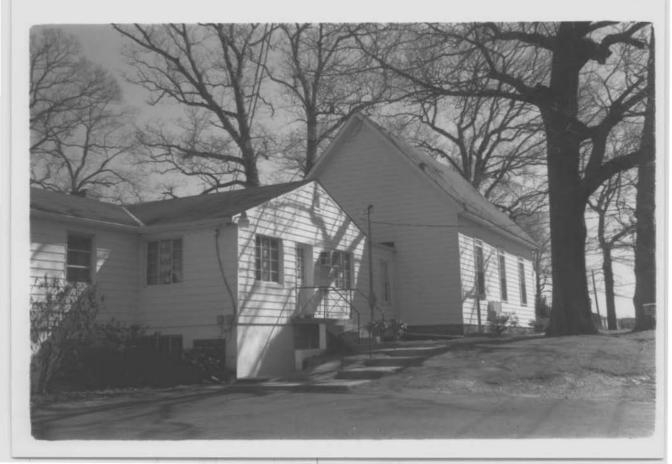

### Short Description of Site:

This three-bay by one-bay gable roofed church is representative of late nineteenth century rural vernacular church architecture; it has been vinyl sided. The church yard in front with its flanking line of trees and adjacent open land, and grave yard to the side, with its mature trees, also help retain the nineteenth century atmosphere. The additions at the rear of the church have been sensitively placed so as to be minimally disruptive.

<u>Description</u>: This is a three-bay by one-bay gable roofed church facing south. The windows have stationary transoms with four narrow horizontal rectangular lights over 9/9 double hung windows. The church has a field stone foundation and has been covered with white vinyl siding. Built in a simple, rural style with few exterior decorative elements, no trim was removed when the siding was added in the early 1970s; a small window over the entrance may have been covered at the time, however.

The steeply pitched roof has green asphalt shingles. A small gabled entry pavilion contains the front door. A 1951 photograph in <u>Our First One Hundred Years</u> (p.8) shows a small, four pane, diamond-shaped window over the entrance; it may be covered by siding. The wooden door, which is stained, not painted, has architrave with asymmetrical molding, and a transom which has been filled in with boards. Mounted on a low stand outside the door of the church is a large bell bearing the words, "McShane Bell Foundry, Henry McShane and Co., Baltimore, Maryland, Trademark 1887".