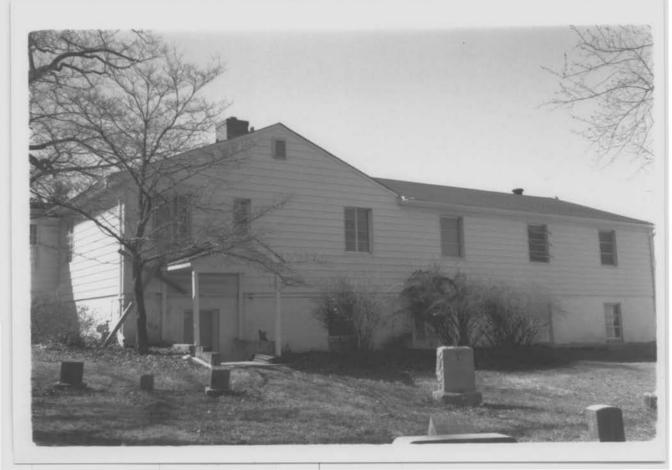

The rear of the building has had a series of additions to accommodate growing needs. These additions are built lower on the hill so that they do not overwhelm the church. A two-story gabled addition has been placed perpendicular to the church at its rear, connected by a two-bay hallway with a shed roof. Added in 1940 and used for educational purposes, the cinder block addition has metal casement windows and a large rectangular chimney through the low-pitched roof. A second addition, added in 1970 to provide classroom and kitchen facilities, is perpendicular to the first and has a cinder block first story which is partially in the ground and an aluminum sided upper story. It also has awning windows with three horizontal lights and a stove pipe protrudes through the low-pitched roof.

Beside these attached additions, there is a portable classroom in the fenced play yard for the school, as well as a storage shed. An asphalted parking lot abuts the buildings in the rear.

The congregation plans to erect a new church and education building at the same location, but the existing chapel will be retained; the more recent additions to the chapel may be demolished, however.