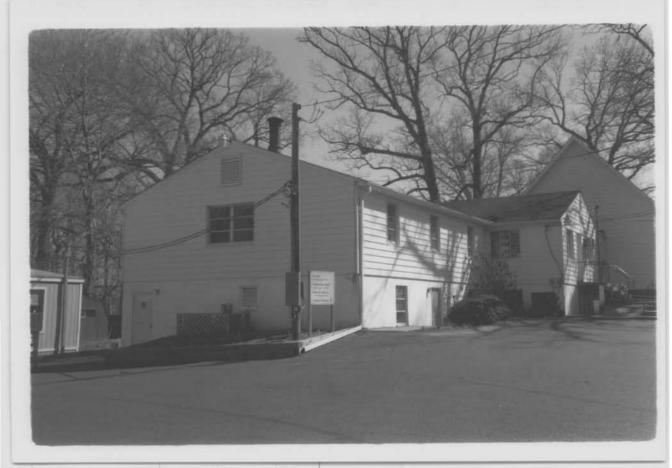

The rear of the building has had a series of additions to accommodate growing needs. These additions are built lower on the hill so that they do not overwhelm the church. A two-story gabled addition has been placed perpendicular to the church at its rear, connected by a two-bay hallway with a shed roof. Added in 1940 and used for educational purposes, the cinder block addition has metal casement windows and a large rectangular chimney through the low-pitched roof. A second addition, added in 1970 to provide classroom and kitchen facilities, is perpendicular to the first and has a cinder block first story which is partially in the ground and an aluminum sided upper story. It also has awning windows with three horizontal lights and a stove pipe protrudes through the low-pitched roof.

Beside these attached additions, there is a portable classroom in the fenced play yard for the school, as well as a storage shed. An asphalted parking lot abuts the buildings in the rear.

The congregation plans to erect a new church and education building at the same location, but the existing chapel will be retained; the more recent additions to the chapel may be demolished, however.