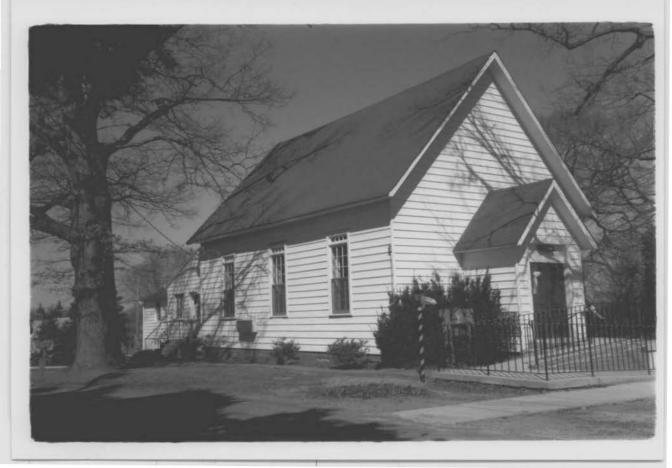

### Short Description of Site:

This three-bay by one-bay gable roofed church is representative of late nineteenth century rural vernacular church architecture; it has been vinyl sided. The church yard in front with its flanking line of trees and adjacent open land, and grave yard to the side, with its mature trees, also help retain the nineteenth century atmosphere. The additions at the rear of the church have been sensitively placed so as to be minimally disruptive.

<u>Description</u>: This is a three-bay by one-bay gable roofed church facing south. The windows have stationary transoms with four narrow horizontal rectangular lights over 9/9 double hung windows. The church has a field stone foundation and has been covered with white vinyl siding. Built in a simple, rural style with few exterior decorative elements, no trim was removed when the siding was added in the early 1970s; a small window over the entrance may have been covered at the time, however.

The steeply pitched roof has green asphalt shingles. A small gabled entry pavilion contains the front door. A 1951 photograph in <u>Our First One Hundred Years</u> (p.8) shows a small, four pane, diamond-shaped window over the entrance; it may be covered by siding. The wooden door, which is stained, not painted, has architrave with asymmetrical molding, and a transom which has been filled in with boards. Mounted on a low stand outside the door of the church is a large bell bearing the words, "McShane Bell Foundry, Henry McShane and Co., Baltimore, Maryland, Trademark 1887".

Description: This one bay by three bay, one and a half story chapel sits on a triangular piece of land between two roads surrounded by oak trees, facing south. The church has white aluminum siding. The south gabled projecting pavilion is one story. There is a large north addition built into the side of a hill. This has underblock foundations and white aluminum siding. A small lean-to addition on the east elevation at the north corner has a glass and wooden paneled door with access to the north addition and the chapel. There are six-over-six double hung windows and intersecting gable roofs with green asbestos shingles.

#### DESCRIBE THE PRESENT AND ORIGINAL (IF KNOWN) PHYSICAL APPEARANCE

This one bay by three bay, one and a half story chapel sits on a triangular piece of land between two roads, surrounded by oak trees, facing south.

Built on fieldstone foundations, the church now has white aluminum siding. The south gabled projecting pavilion is one story. The double wooden paneled south doors open into the pavilion. There is a large addition on the north elevation built into the side of a hill. This addition has cinderblock foundations and white aluminum siding. There is a small lean-to addition on the east elevation at the north corner. A glass and wooden paneled door opens into the lean-to giving access to both the chapel and the north addition.

There are six over six double hung windows. The intersecting gable

roofs have green asbestos shingles.

The south door opens into a small entry room. The doorway into the chapel is surmounted by a three light transom. The central aisle is flanked on the east by seven oak pews and on the west by nine oak pews. The altar area is raised up one step at the north end. The simple oak altar is against the north wall. To the east is the organ and on the east side, just south of the organ is the simple oak podium.