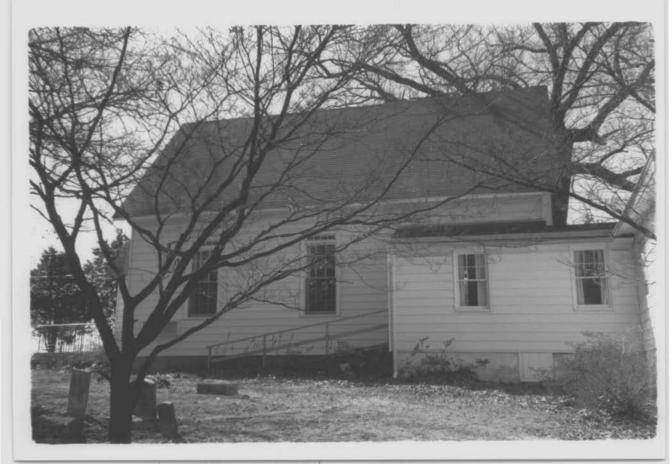

The church yard to the east is filled with large trees and retains its grave yard with original head stones. Prominent local families, such as the Van Horns, are buried here. Argyle Club Drive has been closed off by new construction, but still leads to the church, with a row of mature trees dividing it from an adjacent golf course. From the front approach, the setting for the church still retains much of its original character.

The rear of the building has had a series of additions to accommodate growing needs. These additions are built lower on the hill so that they do not overwhelm the church. A two-story gabled addition has been placed perpendicular to the church at its rear, connected by a two-bay hallway with a shed roof. Added in 1940 and used for educational purposes, the cinder block addition has metal casement windows and a large rectangular chimney through the low-pitched roof. A second addition, added in 1970 to provide classroom and kitchen facilities, is perpendicular to the first and has a cinder block first story which is partially in the ground and an aluminum sided upper story. It also has awning windows with three horizontal lights and a stove pipe protrudes through the low-pitched roof.