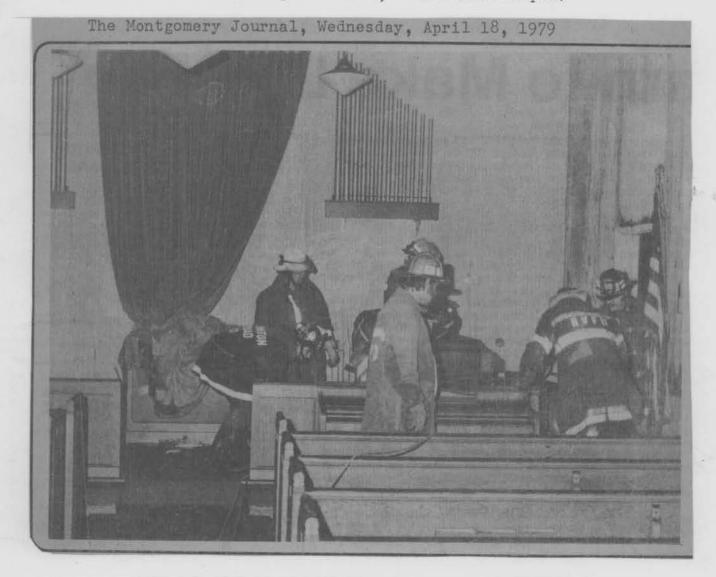

In April of 1979, a fire in the basement of the education building caused smoke damage to the chapel and shattered its old windows. Because it was difficult to find replacement windows of the same size, small stationary

(cont.)

<sup>1</sup> Conversation with Lala Garritty, June, 1991.

<sup>&</sup>lt;sup>2</sup> Marion B. Hastings and Lala H.Garritty, Our First One Hundred Years, p.3, 5.

transoms were added to each window so that the original opening could be retained. Existing walls of lath and plaster were covered with wallboard and the acoustical ceiling tile was removed. In addition, existing interior steel rods were encased in wood to look like beams. In 1985, the sanctuary roof was replaced using the same type of material which had been previously used.