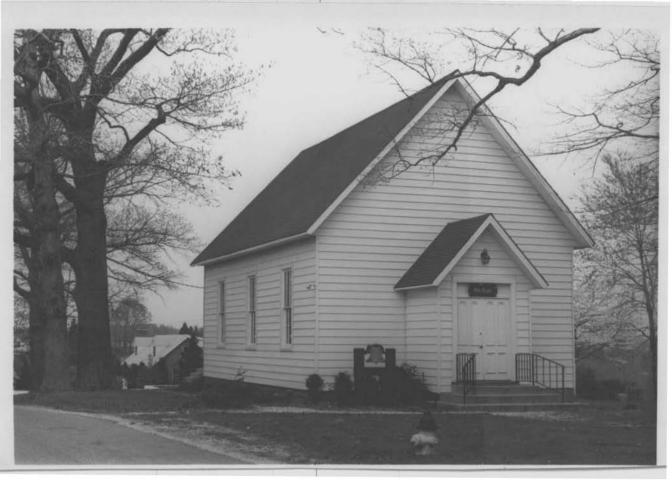

### Short Description of Site:

This three-bay by one-bay gable roofed church is representative of late nineteenth century rural vernacular church architecture; it has been vinyl sided. The church yard in front with its flanking line of trees and adjacent open land, and grave yard to the side, with its mature trees, also help retain the nineteenth century atmosphere. The additions at the rear of the church have been sensitively placed so as to be minimally disruptive.

Prepare both a summary paragraph and a general description of the resource and its various elements as it exists today.

Significance: The church building itself is a good example of late nineteenth century rural vernacular church architecture. The church yard in front with its flanking line of trees and adjacent open land, and grave yard to the side, with its mature trees, also help retain the nineteenth century atmosphere. The additions at the rear of the church have been sensitively placed so as to be minimally disruptive.

<u>Description</u>: This is a three-bay by one-bay gable roofed church facing south. The windows have stationary transoms with four narrow horizontal rectangular lights over 9/9 double hung windows. The church has a field stone foundation and has been covered with white vinyl siding. Built in a simple, rural style with few exterior decorative elements, no trim was removed when the siding was added in the early 1970s; a small window over the entrance may have been covered at the time, however.

The steeply pitched roof has green asphalt shingles. A small gabled entry pavilion contains the front door. A 1951 photograph in <u>Our First One Hundred Years</u> (p.8) shows a small, four pane, diamond-shaped window over the entrance; it may be covered by siding. The wooden door, which is stained, not painted, has architrave with asymmetrical molding, and a transom which has been filled in with boards. Mounted on a low stand outside the door of the church is a large bell bearing the words, "McShane Bell Foundry, Henry McShane and Co., Baltimore, Maryland, Trademark 1887".