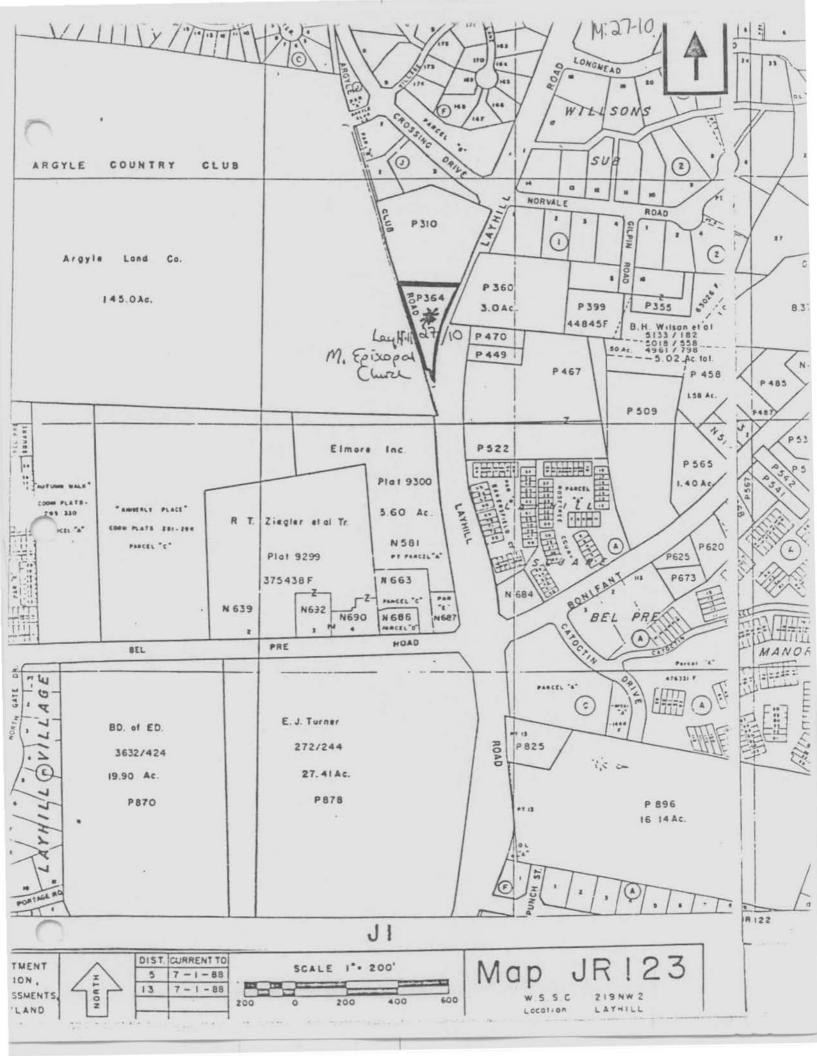

### Environmental Setting Recommendation:

The environmental setting should include the entire parcel (P364) of 3.5 acres.

Survey No. M: 27-10

Magi No.

DOE \_\_yes \_\_no

(cont.)

| state                                                      | code             | county            | code                                                        |
|------------------------------------------------------------|------------------|-------------------|-------------------------------------------------------------|
| state                                                      | code             | county            | code                                                        |
| List all states and counties for                           | properties overl | apping state or c | ounty boundaries                                            |
| tax map.                                                   |                  |                   |                                                             |
|                                                            |                  |                   | ines which define parcel 364, elineated on the accompanying |
| Verbal boundary description a                              |                  | in the let 1      | ince which dofine parget 264                                |
| G L L L L L L L L L L L L L L L L L L L                    |                  | H L L             |                                                             |
|                                                            | <del></del>      |                   |                                                             |
| F                                                          | <u> </u>         | E I . I           |                                                             |
| c                                                          | 1.1.1            | D                 |                                                             |
| Zone Easting Nor                                           | thing            | B Zone            | Easting Northing                                            |
| UTM References do NOT comp                                 | lete UTM refer   | _                 |                                                             |
| Acreage of nominated property<br>Quadrangle nameKensington |                  | ,                 | Quadrangle scale 1:24000                                    |
| Asymptotic of manifestand property                         | 3.5 acres        |                   |                                                             |

#### VERBAL BOUNDARY DESCRIPTION

Immediately north of shopping center at intersection of Bonifant, Bel Pre and Layhill Roads, Church and cemetery are within triangle formed by Layhill Road and driveway to Argyle Country Club.