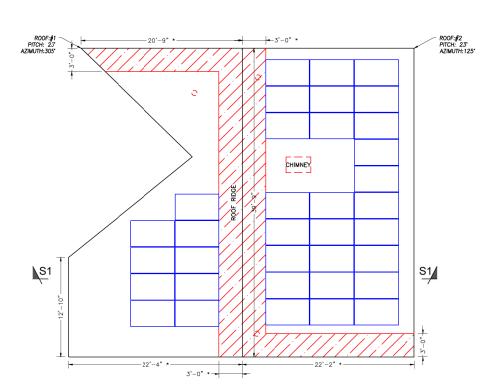

Amanda Lenhart

7205 Willow Avenue Takoma Park, MD 20912 12.775 kW MD10358

R.B MITCHELL 13-0C**T**-2021 AS NOTED

**KEY** 

FIRE SAFETY ZONE

PLAN VIEW TOTAL ROOF AREA: 1,713.9 SQFT

SOLAR ARRAY AREA: 660.4 SQFT

THE SOLAR ARRAY IS 38.5% OF THE PLAN VEW TOTAL ROOF AREA

#### NOTES:

- 1. THE SYSTEM SHALL INCLUDE [35] REC365AA BLK MODULES.
- 2. SNAPNRACK UR-40 RAIL WILL BE INSTALLED IN ACCORDANCE WITH SNAPNRACK INSTALLATION MANUAL
- 3. DIMENSIONS MARKED (\*) ARE ALONG ROOF SLOPE.
- 4. REFER TO STRUCTURAL DRAWING FOR SECTIONS MARKED AND ADDITIONAL NOTES.

PROPOSED PV ARRAY LOCATION