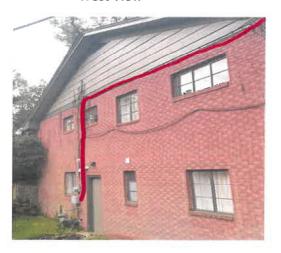

### **Existing Property Conditions**

**Front View** 

**REVIEWED**By Michael Kyne at 9:35 am, Jan 14, 2022

APPROVED

Montgomery County

Historic Preservation Commission

**West View** 

**Utility Side Before Installation** 