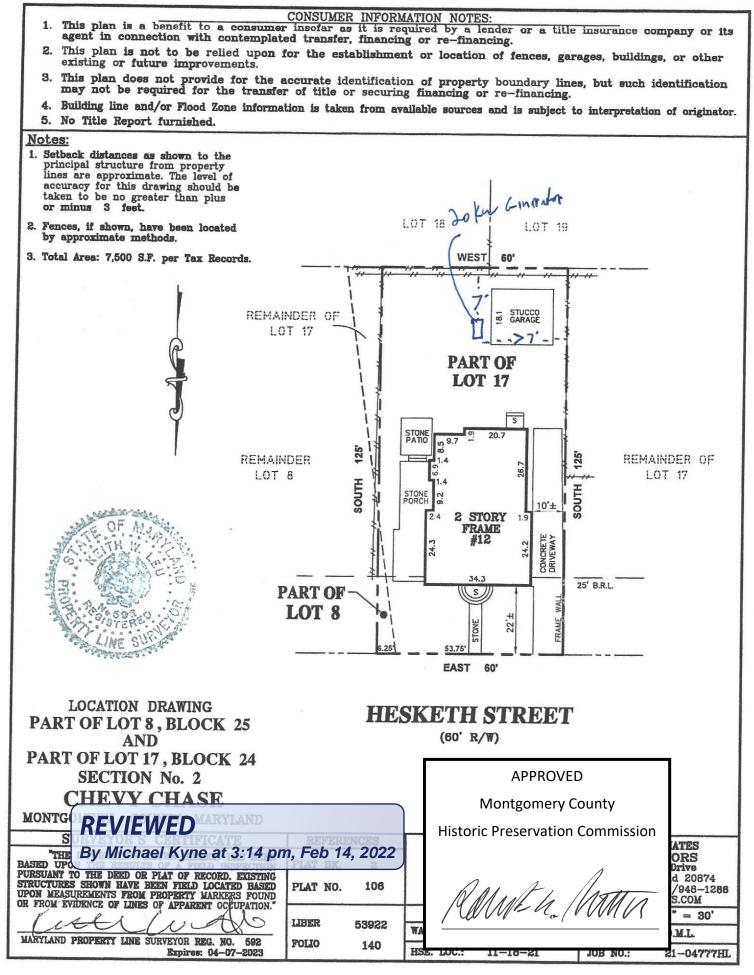

Description of Work Proposed: Please give an overview of the work to be undertaken:

Install a generator at the right rear corner of the property. Trench from the right corner at the house to the generator location for the power and gas bees Replice the two deconnects on the right side of the house with 2 - 200 mg Ats.

Run power and control cables down the house on to the truch

**REVIEWED** By Michael Kyne at 3:14 pm, Feb 14, 2022 APPROVED Montgomery County Historic Preservation Commission

AMME 4

A Star

APPROVED Montgomery County Historic Preservation Commission