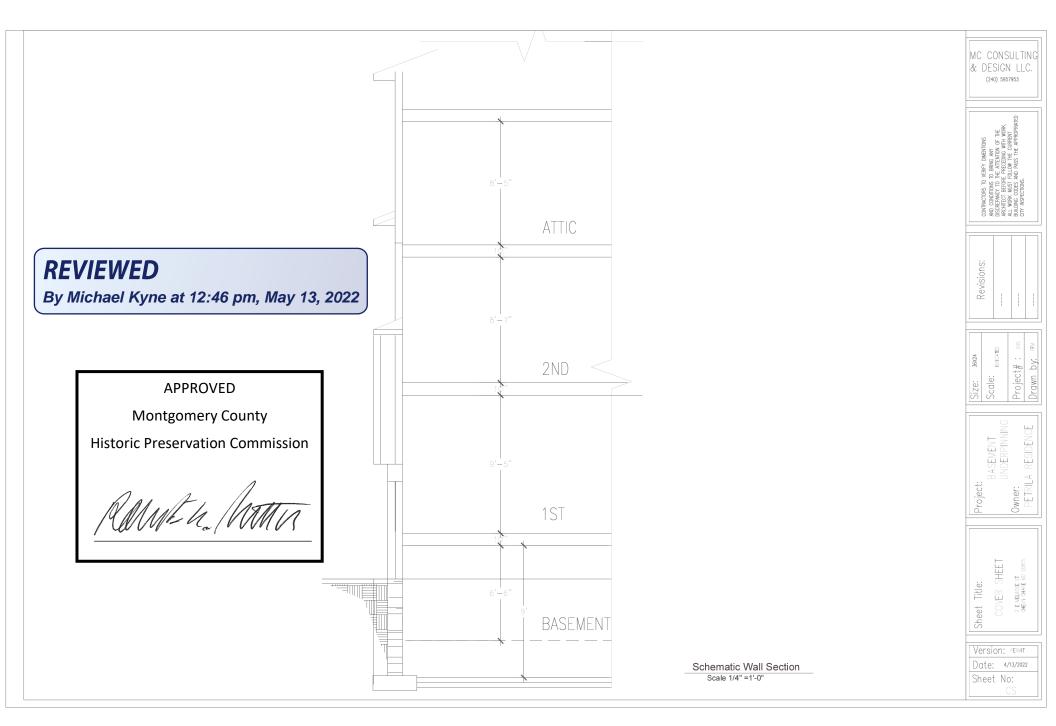

The goal is to achieve a higher ceiling height

Currently 6'-6" the plan is to have 9' ceiling height

There will be some interior demolition including existing columns (as per structural solution) to open up the space and accommodate new layout