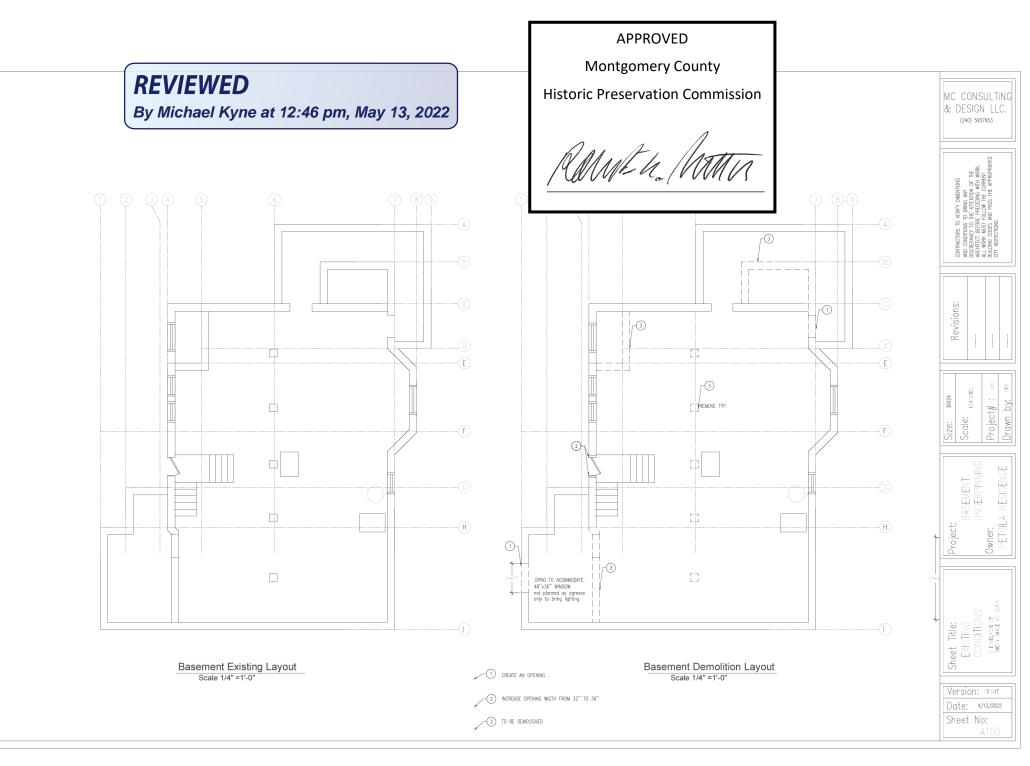

## Description of Work Proposed: Please give an overview of the work to be undertaken:

The work to be performed is at basement of the property and it will be mainly interior

Underpinning will be performed under the certification of a structural engineer

The goal is to achieve a higher ceiling height

Currently 6'-6" the plan is to have 9' ceiling height

There will be some interior demolition including existing columns (as per structural solution) to open up the space and accommodate new layout

Enlargement of a few inches of main door into basement

At west side elevation/basement: proposed new window at new office \*\*as per proposed new work \*\*

At east side elevation/1st Level: The existing library door will be converted into a window

Material/Colors/Style will remain as original

BASEMENT/LINDERPINNING Work Item 1: INTERIOR LAYOU + × Description of Current Condition: Proposed Work: · LINDER PINNING, LINDER THE BASEMENT IS A CINFINISH CERTIFICATION of structuren SPACE . EXISTING HEIGHT 6-6" ENGENEER. the GOAL IS to CREATE A NEW OPEN SPACE HEIGHT OF 9' CLEAR FROM FLOOR to CEILING-. SOME DEMO. INVOLUED. COLUMNS. NEW LUTERIOR LAYOUT. NEW COWMNS WILL BE REPLACING old ones Work Item 2: PROPOSED 48" × 36" WINDOW / BASEMENT Description of Current Condition: Proposed Work: OPEN to ACOMODATE NEW EURBENT CONDITION IS FOUNDATION WALL AT WEST 48" ×36" WINDOW this will be chertifled By SIDE OF THE HOUSE . STRUCTUREN ENGENEER. IT WILL BEING LIGHT TO (N)OPFI APPROVED Montgomery County Historic Preservation Commission REVIEWED By Michael Kyne at 12:44 pm, May 13, 2022 AMMEL /MA 1St PLa Work Item 3: DOOR AT UBRARY Proposed Wo Description of Current Condition: CONVERT EXISTING DODE INTO the Basting POOR IS A WINDOW HTILLING SAME NOT BEIGN UTILIZED AS OPENING AND REEPING Basting FRAMING AS MUCH. MULH AS POSIBLE, NO CHANGING COLOR. SEE ELEVATION Work Item 4 Enlarge MAIN BOOR PROPOSED WORK: DODE WREENHLY 32" OPEN A LITTLE BIT to FIT 36" DOOR