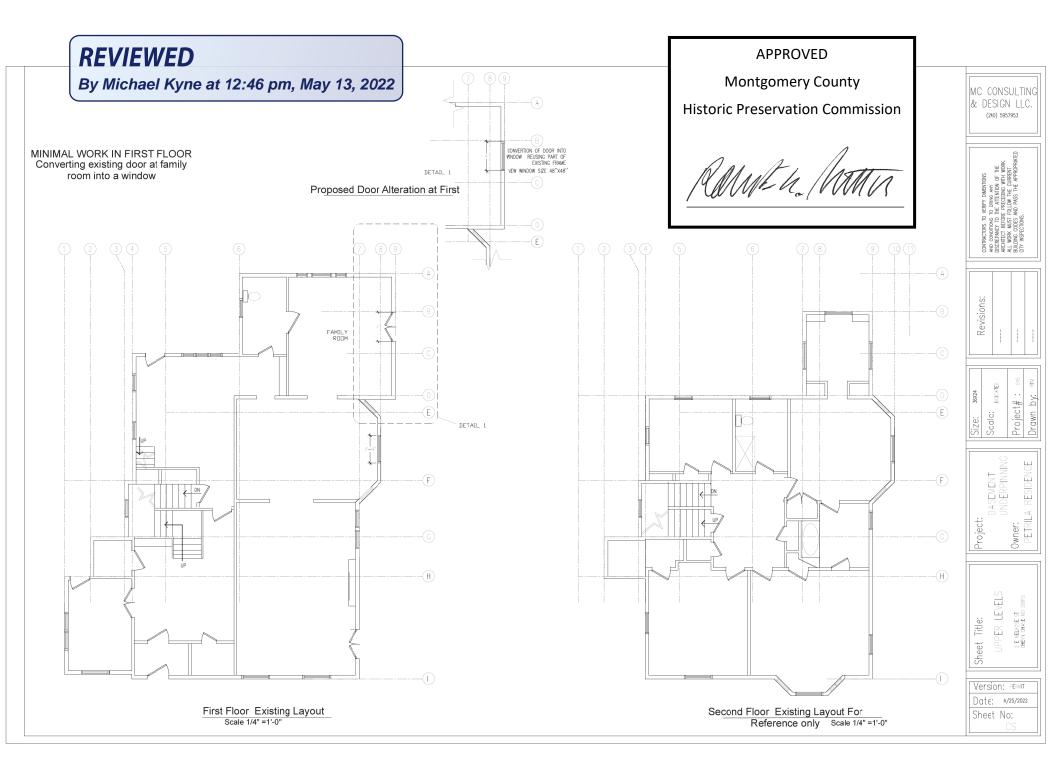

Enlargement of a few inches of main door into basement

At west side elevation/basement: proposed new window at new office \*\*as per proposed new work \*\*

At east side elevation/1st Level: The existing library door will be converted into a window

Material/Colors/Style will remain as original

BASEMENT/LINDERPINNING Work Item 1: INTERIOR LAYOU + × Description of Current Condition: Proposed Work: · LINDER PINNING, LINDER THE BASEMENT IS A CINFINISH CERTIFICATION of structuren SPACE . EXISTING HEIGHT 6-6" ENGENEER. the GOAL IS to CREATE A NEW OPEN SPACE HEIGHT OF 9' CLEAR FROM FLOOR to CEILING-. SOME DEMO. INVOLUED. COLUMNS. NEW LUTERIOR LAYOUT. NEW COWMNS WILL BE REPLACING old ones Work Item 2: PROPOSED 48" × 36" WINDOW / BASEMENT Description of Current Condition: Proposed Work: OPEN to ACOMODATE NEW EURBENT CONDITION IS FOUNDATION WALL AT WEST 48" ×36" WINDOW this will be chertifled By SIDE OF THE HOUSE . STRUCTUREN ENGENEER. IT WILL BEING LIGHT TO (N)OPFI APPROVED Montgomery County Historic Preservation Commission REVIEWED By Michael Kyne at 12:44 pm, May 13, 2022 AMMEL /MA 1St PLa Work Item 3: DOOR AT UBRARY Proposed Wo Description of Current Condition: CONVERT EXISTING DODE INTO the Basting POOR IS A WINDOW HTILLING SAME NOT BEIGN UTILIZED AS OPENING AND REEPING Basting FRAMING AS MUCH. MULH AS POSIBLE, NO CHANGING COLOR. SEE ELEVATION Work Item 4 Enlarge MAIN BOOR PROPOSED WORK: DODE WREENHLY 32" OPEN A LITTLE BIT to FIT 36" DOOR