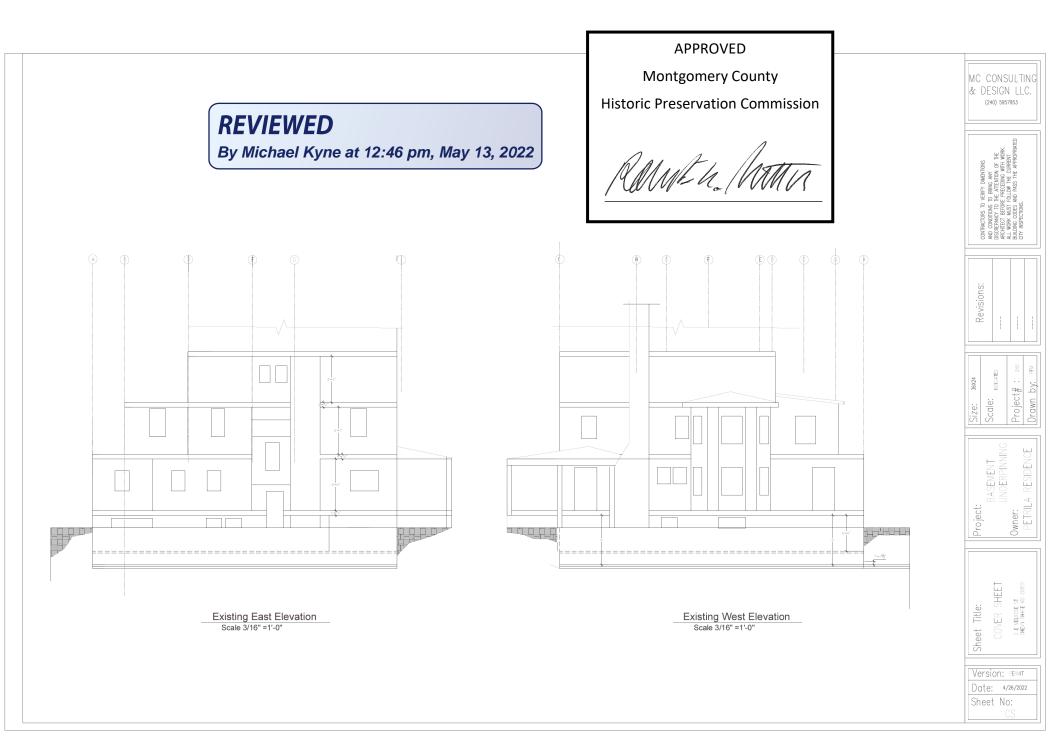

This is a Historic house Basement /1<sup>st</sup> floor /2<sup>nd</sup> floor/ Attic

> **REVIEWED** By Michael Kyne at 12:44 pm, May 13, 2022

Enlargement of a few inches of main door into basement

At west side elevation/basement: proposed new window at new office \*\*as per proposed new work \*\*

At east side elevation/1st Level: The existing library door will be converted into a window