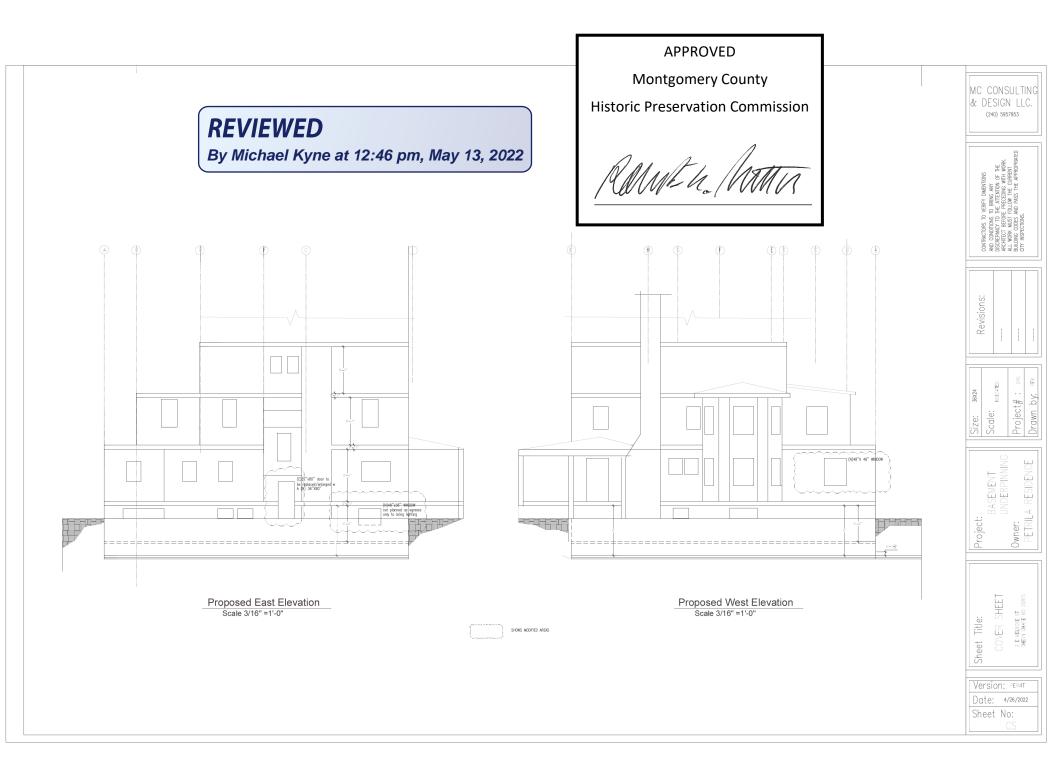

Enlargement of a few inches of main door into basement

At west side elevation/basement: proposed new window at new office \*\*as per proposed new work \*\*

At east side elevation/1st Level: The existing library door will be converted into a window

Material/Colors/Style will remain as original

BASEMENT/LINDERPINNING Work Item 1: INTERIOR LAYOU + × Description of Current Condition: Proposed Work: · LINDER PINNING, LINDER THE BASEMENT IS A CINFINISH CERTIFICATION of structuren SPACE . EXISTING HEIGHT 6-6" ENGENEER. the GOAL IS to CREATE A NEW OPEN SPACE HEIGHT OF 9' CLEAR FROM FLOOR to CEILING-. SOME DEMO. INVOLUED. COLUMNS. NEW LUTERIOR LAYOUT. NEW COWMNS WILL BE REPLACING old ones Work Item 2: PROPOSED 48" × 36" WINDOW / BASEMENT Description of Current Condition: Proposed Work: OPEN to ACOMODATE NEW EURBENT CONDITION IS FOUNDATION WALL AT WEST 48" ×36" WINDOW this will be chertifled By SIDE OF THE HOUSE . STRUCTUREN ENGENEER. IT WILL BEING LIGHT TO (N)OPFI APPROVED Montgomery County Historic Preservation Commission REVIEWED By Michael Kyne at 12:44 pm, May 13, 2022 AMMEL /MA 1St PLa Work Item 3: DOOR AT UBRARY Proposed Wo Description of Current Condition: CONVERT EXISTING DODE INTO the Basting POOR IS A WINDOW HTILLING SAME NOT BEIGN UTILIZED AS OPENING AND REEPING Basting FRAMING AS MUCH. MULH AS POSIBLE, NO CHANGING COLOR. SEE ELEVATION Work Item 4 Enlarge MAIN BOOR PROPOSED WORK: DODE WREENHLY 32" OPEN A LITTLE BIT to FIT 36" DOOR