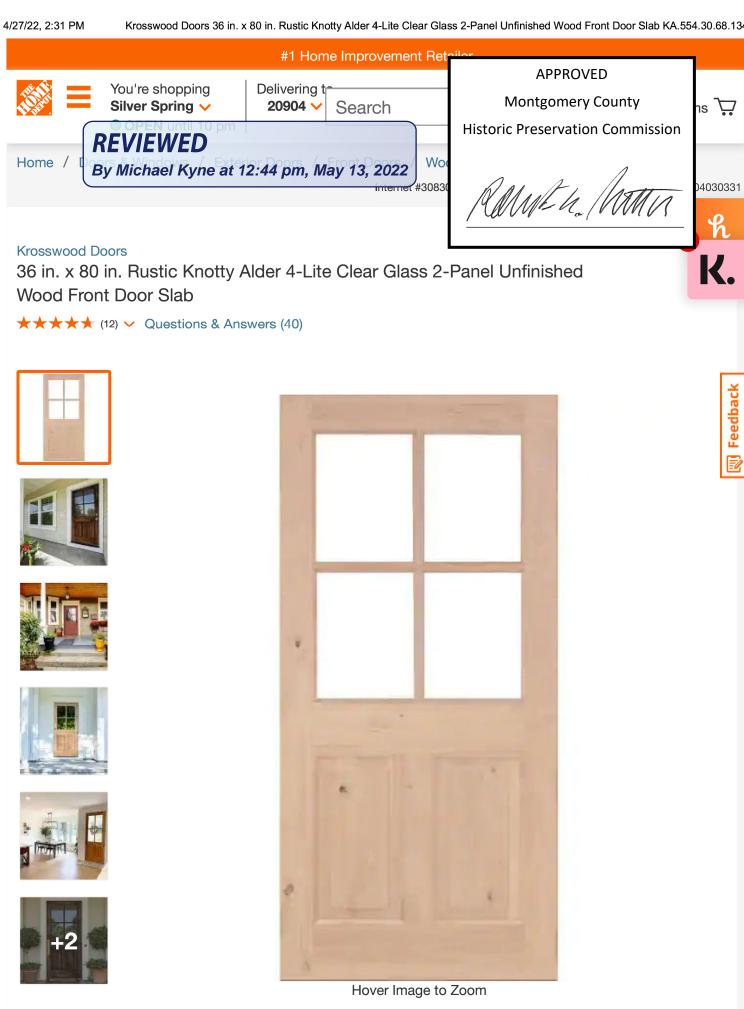

Enlargement of a few inches of main door into basement

At west side elevation/basement: proposed new window at new office \*\*as per proposed new work \*\*

At east side elevation/1st Level: The existing library door will be converted into a window

Material/Colors/Style will remain as original

BASEMENT/LINDERPINNING Work Item 1: INTERIOR LAYOU + × Description of Current Condition: Proposed Work: · LINDER PINNING, LINDER THE BASEMENT IS A CINFINISH CERTIFICATION of structuren SPACE . EXISTING HEIGHT 6-6" ENGENEER. the GOAL IS to CREATE A NEW OPEN SPACE HEIGHT OF 9' CLEAR FROM FLOOR to CEILING-. SOME DEMO. INVOLUED. COLUMNS. NEW LUTERIOR LAYOUT. NEW COWMNS WILL BE REPLACING old ones Work Item 2: PROPOSED 48" × 36" WINDOW / BASEMENT Description of Current Condition: Proposed Work: OPEN to ACOMODATE NEW EURBENT CONDITION IS FOUNDATION WALL AT WEST 48" ×36" WINDOW this will be chertifled By SIDE OF THE HOUSE . STRUCTUREN ENGENEER. IT WILL BEING LIGHT TO (N)OPFI APPROVED Montgomery County Historic Preservation Commission REVIEWED By Michael Kyne at 12:44 pm, May 13, 2022 AMMEL /MA 1St PLa Work Item 3: DOOR AT UBRARY Proposed Wo Description of Current Condition: CONVERT EXISTING DODE INTO the Basting POOR IS A WINDOW HTILLING SAME NOT BEIGN UTILIZED AS OPENING AND REEPING Basting FRAMING AS MUCH. MULH AS POSIBLE, NO CHANGING COLOR. SEE ELEVATION Work Item 4 Enlarge MAIN BOOR PROPOSED WORK: DODE WREENHLY 32" OPEN A LITTLE BIT to FIT 36" DOOR