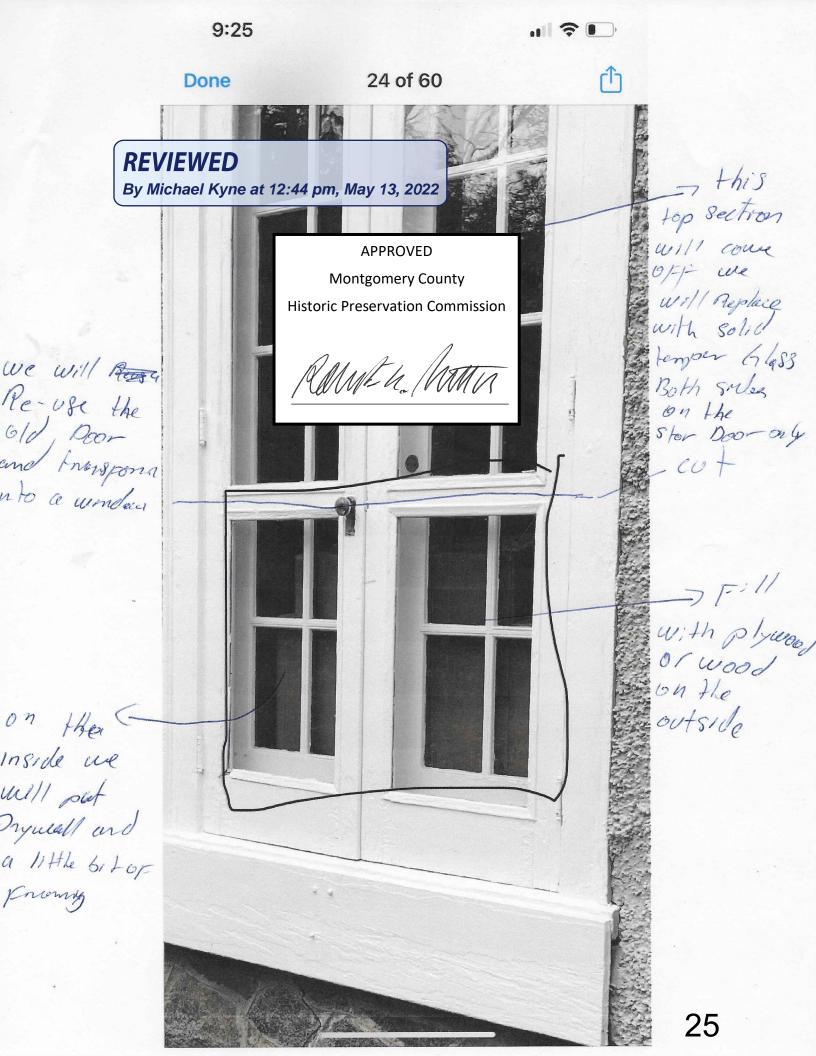

Enlargement of a few inches of main door into basement

At west side elevation/basement: proposed new window at new office \*\*as per proposed new work \*\*

At east side elevation/1st Level: The existing library door will be converted into a window

Material/Colors/Style will remain as original

BASEMENT/LINDERPINNING Work Item 1: INTERIOR LAYOU + × Description of Current Condition: Proposed Work: · LINDER PINNING, LINDER THE BASEMENT IS A CINFINISH CERTIFICATION of structuren SPACE . EXISTING HEIGHT 6-6" ENGENEER. the GOAL IS to CREATE A NEW OPEN SPACE HEIGHT OF 9' CLEAR FROM FLOOR to CEILING-. SOME DEMO. INVOLUED. COLUMNS. NEW LUTERIOR LAYOUT. NEW COWMNS WILL BE REPLACING old ones Work Item 2: PROPOSED 48" × 36" WINDOW / BASEMENT Description of Current Condition: Proposed Work: OPEN to ACOMODATE NEW EURBENT CONDITION IS FOUNDATION WALL AT WEST 48" ×36" WINDOW this will be chertifled By SIDE OF THE HOUSE . STRUCTUREN ENGENEER. IT WILL BEING LIGHT TO (N)OPFI APPROVED Montgomery County Historic Preservation Commission REVIEWED By Michael Kyne at 12:44 pm, May 13, 2022 AMMEL /MA 1St PLa Work Item 3: DOOR AT UBRARY Proposed Wo Description of Current Condition: CONVERT EXISTING DODE INTO the Basting POOR IS A WINDOW HTILLING SAME NOT BEIGN UTILIZED AS OPENING AND REEPING Basting FRAMING AS MUCH. MULH AS POSIBLE, NO CHANGING COLOR. SEE ELEVATION Work Item 4 Enlarge MAIN BOOR PROPOSED WORK: DODE WREENHLY 32" OPEN A LITTLE BIT to FIT 36" DOOR