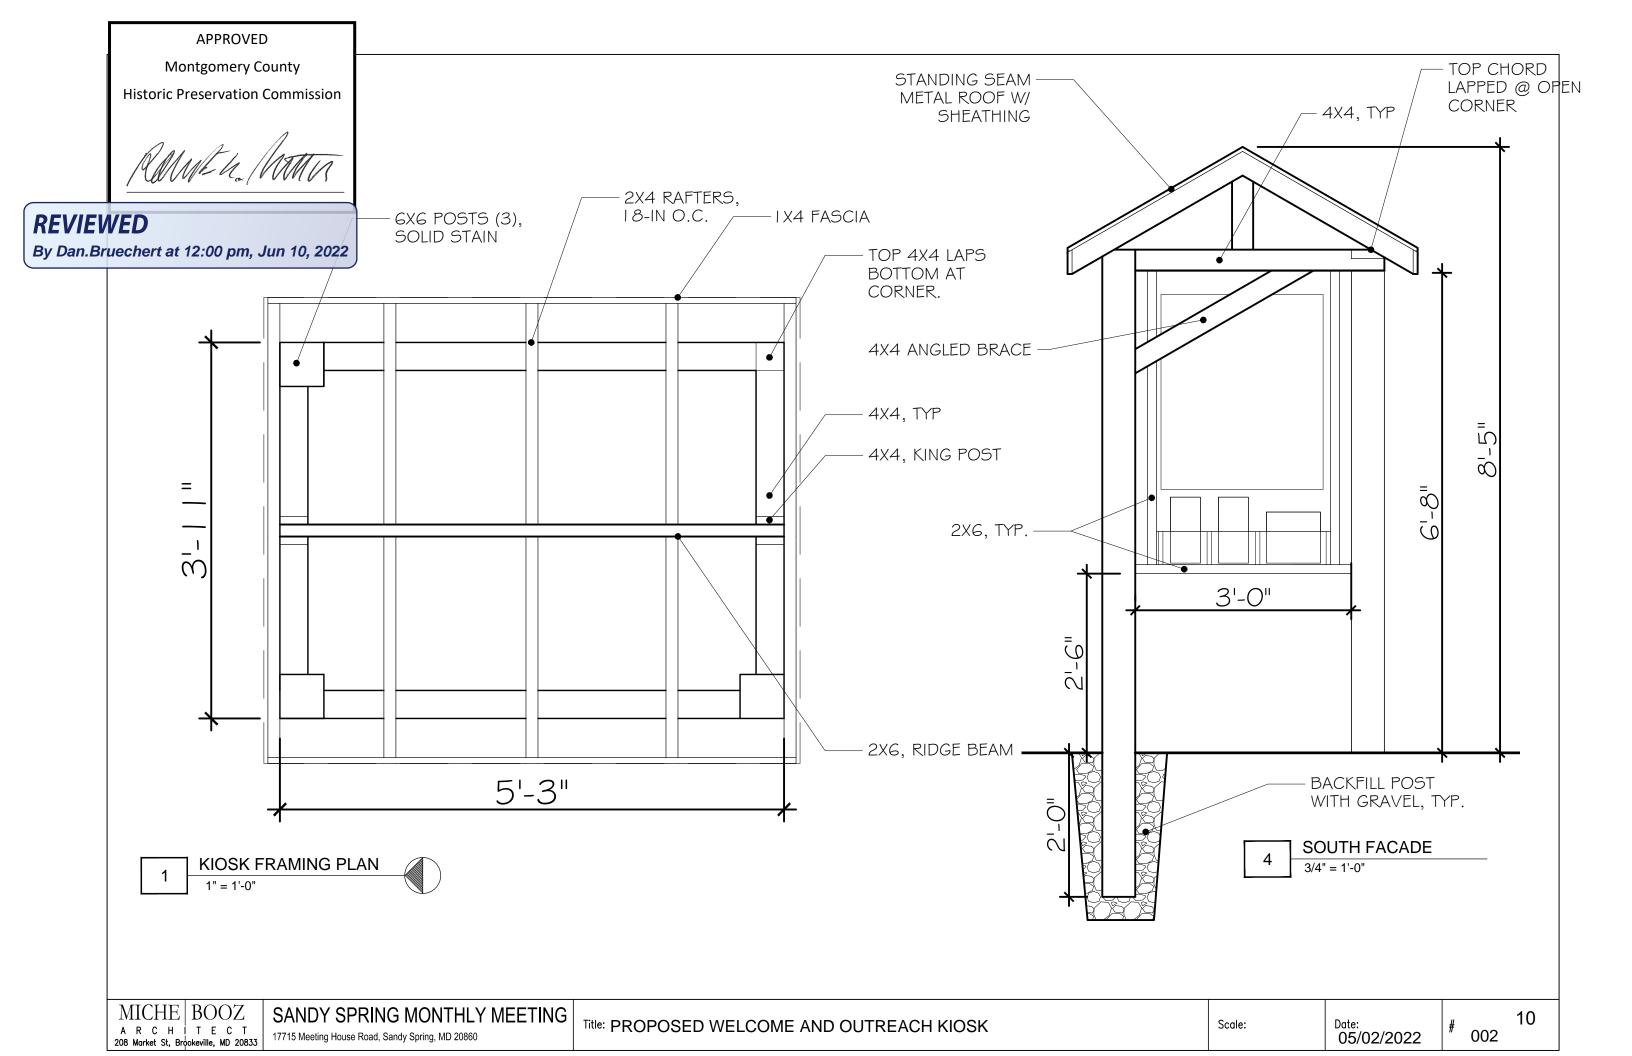

8

| 3                               |                            |                  |     |
|---------------------------------|----------------------------|------------------|-----|
|                                 |                            |                  |     |
|                                 | CHANGEA                    | BLE DISPL        | AY  |
|                                 | PERMANEI                   | NT SITE M        | AP  |
|                                 | LITERATUR                  | RE HOLDEI        | 2   |
|                                 | EXG. GRA<br>PARKING        |                  |     |
| •                               | BRICK O<br>SURFACE         | R FLAGST         | ONE |
|                                 |                            |                  | 1   |
| E                               | APPROVED<br>Montgomery Cou | untv             |     |
| Histor                          | ric Preservation Co        | -                |     |
| /4                              | MME H. /M                  | ITA A            |     |
|                                 |                            |                  |     |
| <b>REVIEWE</b><br>By Dan.Brueck | hert at 12:00 pm,          | Jun 10, 20       | 022 |
|                                 |                            |                  |     |
| Scale:                          | Date:<br>05/02/2022        | <sup>#</sup> 001 | 9   |