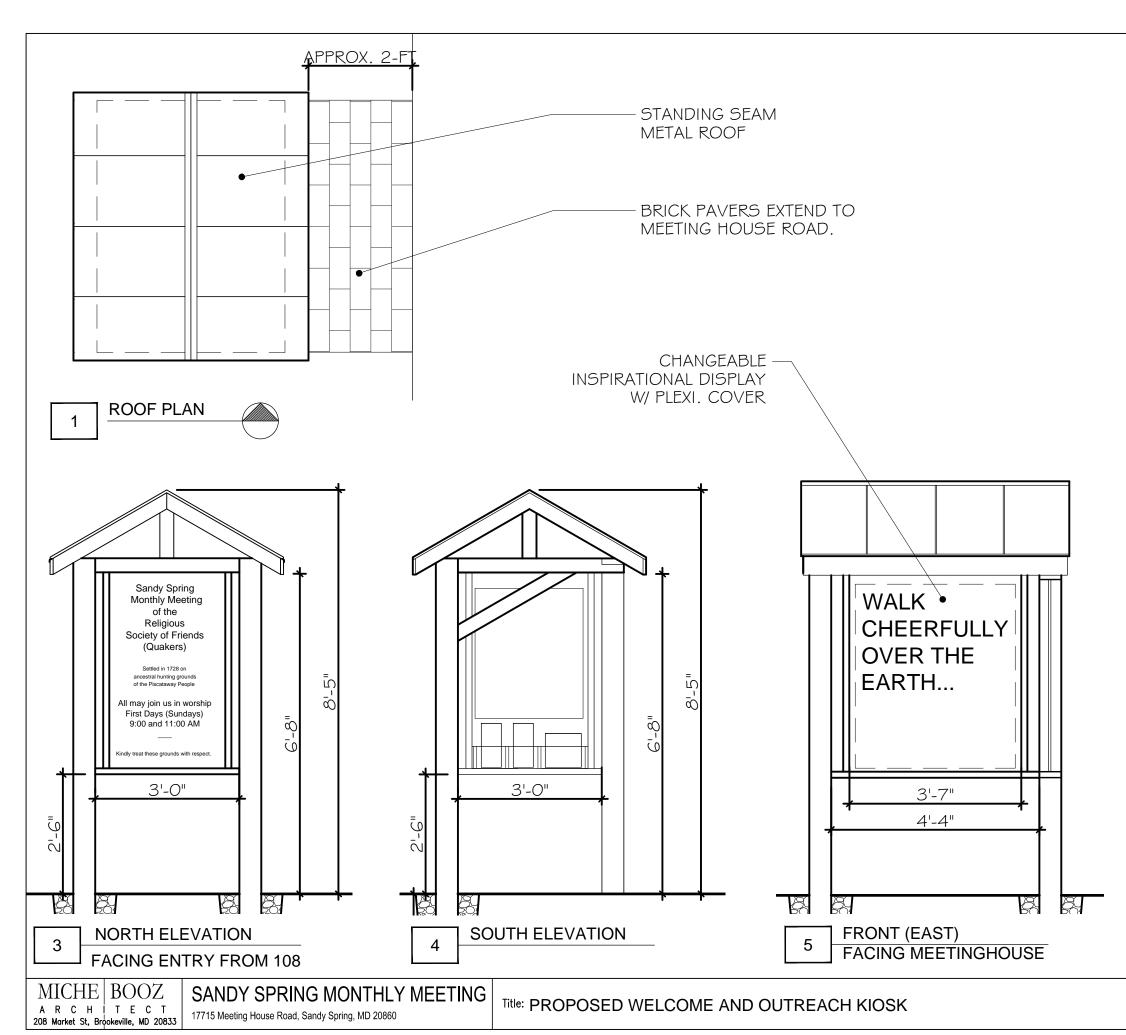

8

| 3                               |                            |                  |     |
|---------------------------------|----------------------------|------------------|-----|
|                                 |                            |                  |     |
|                                 | CHANGEA                    | BLE DISPL        | AY  |
|                                 | PERMANEI                   | NT SITE M        | AP  |
|                                 | LITERATUR                  | RE HOLDEI        | 2   |
|                                 | EXG. GRA<br>PARKING        |                  |     |
| •                               | BRICK O<br>SURFACE         | R FLAGST         | ONE |
|                                 |                            |                  | 1   |
| E                               | APPROVED<br>Montgomery Cou | untv             |     |
| Histor                          | ric Preservation Co        | -                |     |
| /4                              | MME H. /M                  | ITA A            |     |
|                                 |                            |                  |     |
| <b>REVIEWE</b><br>By Dan.Brueck | hert at 12:00 pm,          | Jun 10, 20       | 022 |
|                                 |                            |                  |     |
| Scale:                          | Date:<br>05/02/2022        | <sup>#</sup> 001 | 9   |