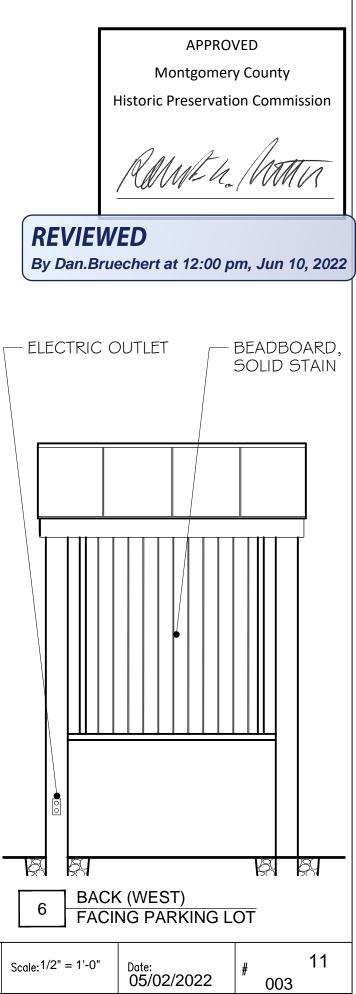

| BRICK O<br>SURFACE         | R FLAGST         | ONE |
|                                 |                            |                  | 1   |
| E                               | APPROVED<br>Montgomery Cou | untv             |     |
| Histor                          | ric Preservation Co        | -                |     |
| /4                              | MME H. /M                  | ITA A            |     |
|                                 |                            |                  |     |
| <b>REVIEWE</b><br>By Dan.Brueck | hert at 12:00 pm,          | Jun 10, 20       | 022 |
|                                 |                            |                  |     |
| Scale:                          | Date:<br>05/02/2022        | <sup>#</sup> 001 | 9   |