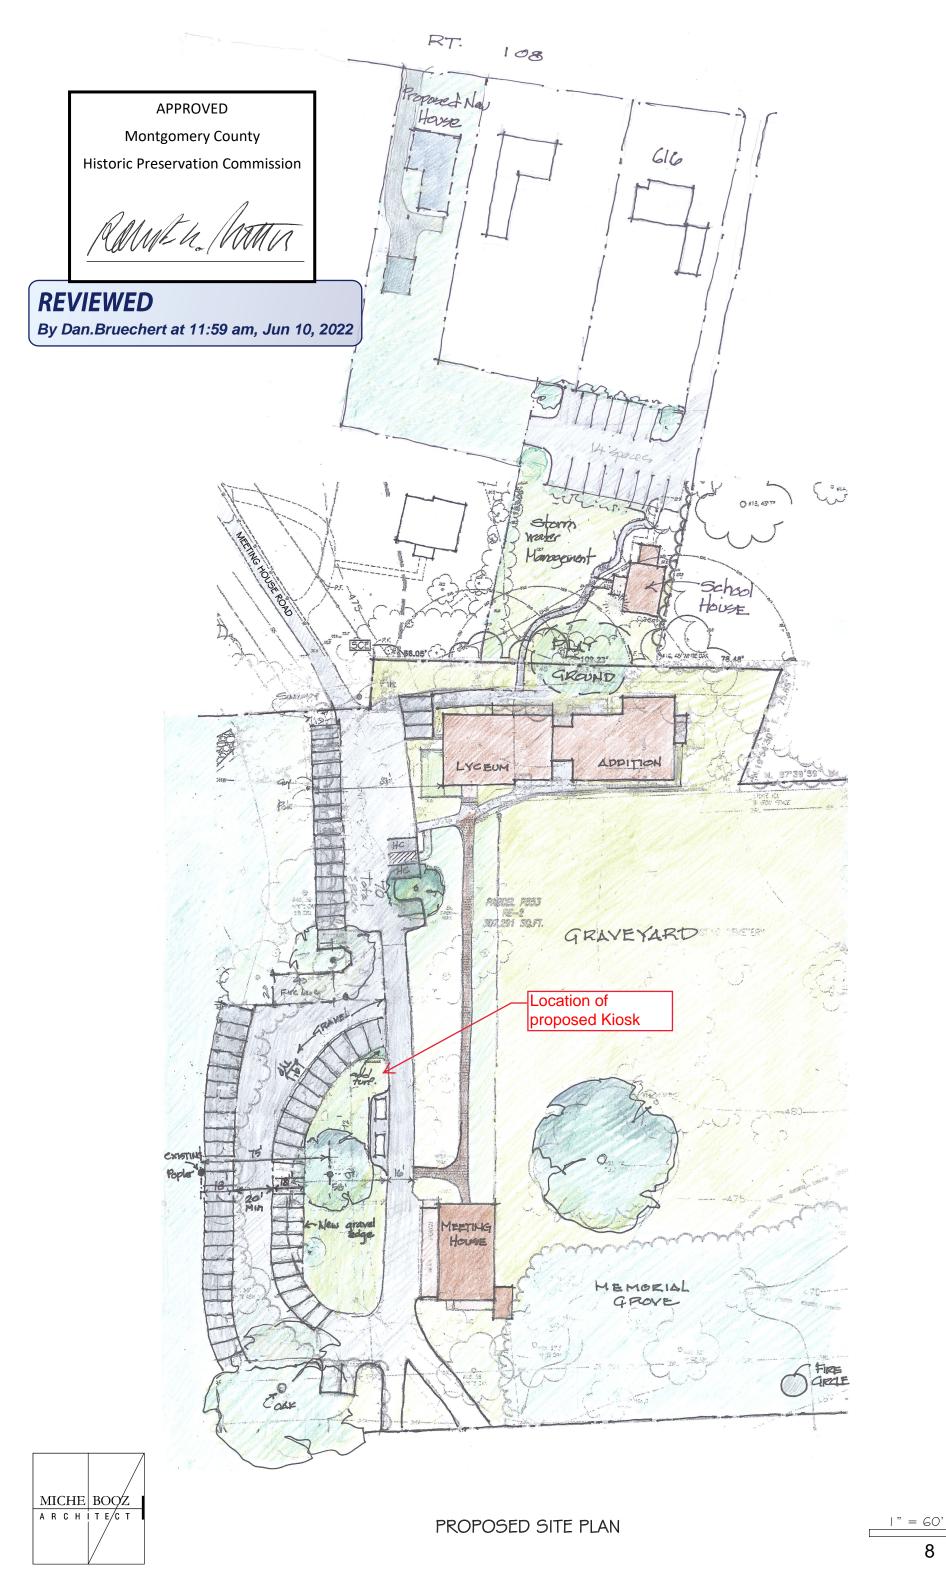

8

| 3                               |                            |                  |     |
|---------------------------------|----------------------------|------------------|-----|
|                                 |                            |                  |     |
|                                 | CHANGEA                    | BLE DISPL        | AY  |
|                                 | PERMANEI                   | NT SITE M        | AP  |
|                                 | LITERATUR                  | RE HOLDEI        | 2   |
|                                 | EXG. GRA<br>PARKING        |                  |     |
| •                               | BRICK O<br>SURFACE         | R FLAGST         | ONE |
|                                 |                            |                  | 1   |
| E                               | APPROVED<br>Montgomery Cou | untv             |     |
| Histor                          | ric Preservation Co        | -                |     |
| /4                              | MME H. /M                  | ITA A            |     |
|                                 |                            |                  |     |
| <b>REVIEWE</b><br>By Dan.Brueck | hert at 12:00 pm,          | Jun 10, 20       | 022 |
|                                 |                            |                  |     |
| Scale:                          | Date:<br>05/02/2022        | <sup>#</sup> 001 | 9   |