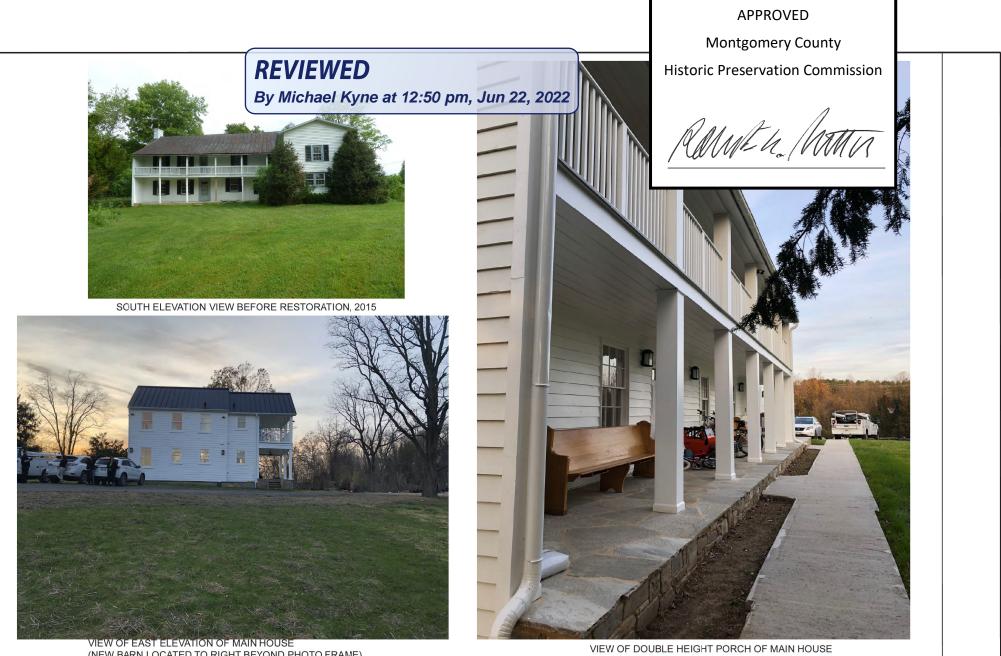

(NEW BARN LOCATED TO RIGHT BEYOND PHOTO FRAME)

|                                                | PROFESSIONAL CERTIFICATION:                                                      | REFERENCE KEY NOTES: | SET: HAWP SUBMITTAL                           | SHEET TITLE: REFERENCE IN | MAGES | DATE: 05/10/2022 |
|------------------------------------------------|----------------------------------------------------------------------------------|----------------------|-----------------------------------------------|---------------------------|-------|------------------|
| MICHE BOOZ                                     | " I certify that these<br>documents were prepared<br>or approved by me, and that |                      | PROJECT:                                      | SCALE (FEET):             |       | SHEET:           |
| ARCHITECT                                      | I am a duly licensed<br>architect under the laws of                              |                      | Vehicle Barn for                              | REVISIONS:                |       | R100             |
| 208/Market SI<br>Brookeville<br>Marvierd 2083  | the State of Maryland,<br>license number 10084,                                  |                      | Shirazi Farm at Prospect Hill                 |                           |       |                  |
| Maryland 2083<br>(301)774 691<br>fax: 774 1908 | Expiration Date: 9/9/22."                                                        |                      | 1811 Brighton Dam Road, Brookeville, MD 20833 |                           |       | -                |