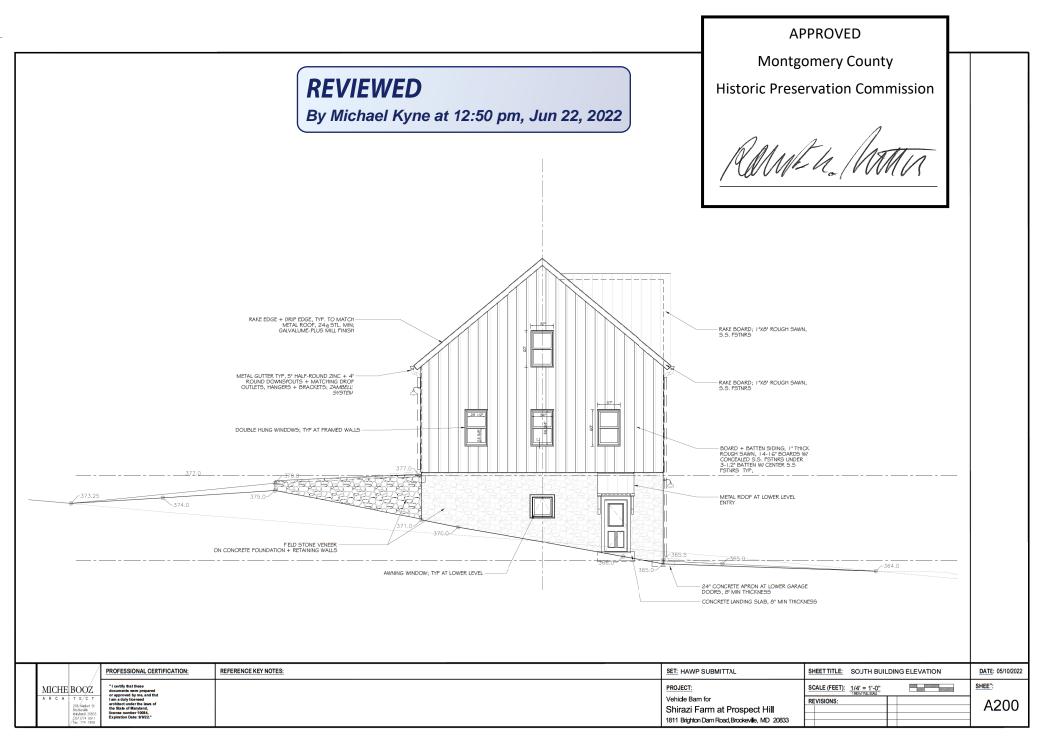

|               | PROFESSIONAL CERTIFICATION:                                                                                                                                                                                           | REFERENCE KEY NOTES: | SET: HAWP SUBMITTAL                                                                                            | SHEET TITLE: BUILDING VIEWS | s | DATE: 05/10/2022      |
|---------------|-----------------------------------------------------------------------------------------------------------------------------------------------------------------------------------------------------------------------|----------------------|----------------------------------------------------------------------------------------------------------------|-----------------------------|---|-----------------------|
| MICHE<br>ARCH | "   certify that these<br>documents are prepared<br>in the set of the set of the<br>larms a duly densed<br>architect under the laws of<br>the State of Mayfend,<br>the State of Mayfend,<br>Exploration Date: 9/922." |                      | PROJECT:<br>Vehicle Barn for<br>Shirazi Farm at Prospect Hill<br>1811 Brighton Dam Road, Brookeville, MD 20833 | SCALE (FEET):               |   | <u>sheet:</u><br>A701 |