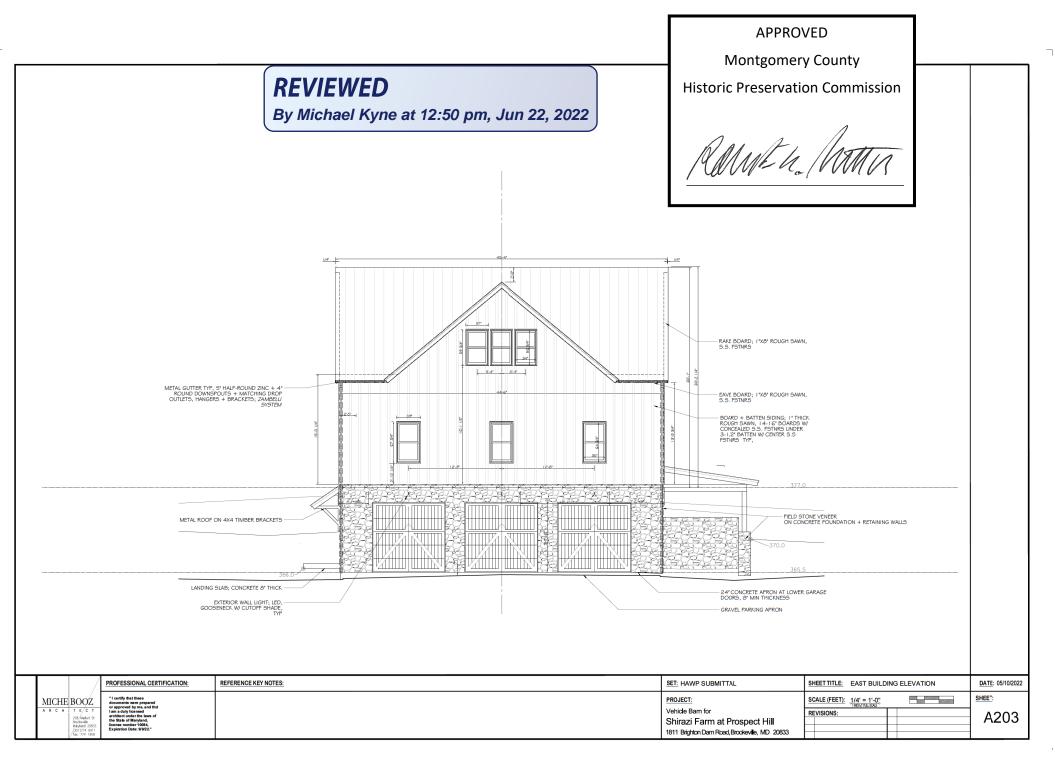

The Montgomery County Historic Preservation Commission (HPC) has reviewed the attached application for a Historic Area Work Permit (HAWP). This application was <u>Approved</u> at the June 8, 2022 HPC meeting.

The HPC staff has reviewed and stamped the attached construction drawings.

THE BUILDING PERMIT FOR THIS PROJECT SHALL BE ISSUED CONDITIONAL UPON ADHERENCE TO THE ABOVE APPROVED HAWP CONDITIONS AND MAY REQUIRE APPROVAL BY DPS OR ANOTHER LOCAL OFFICE BEFORE WORK CAN BEGIN.