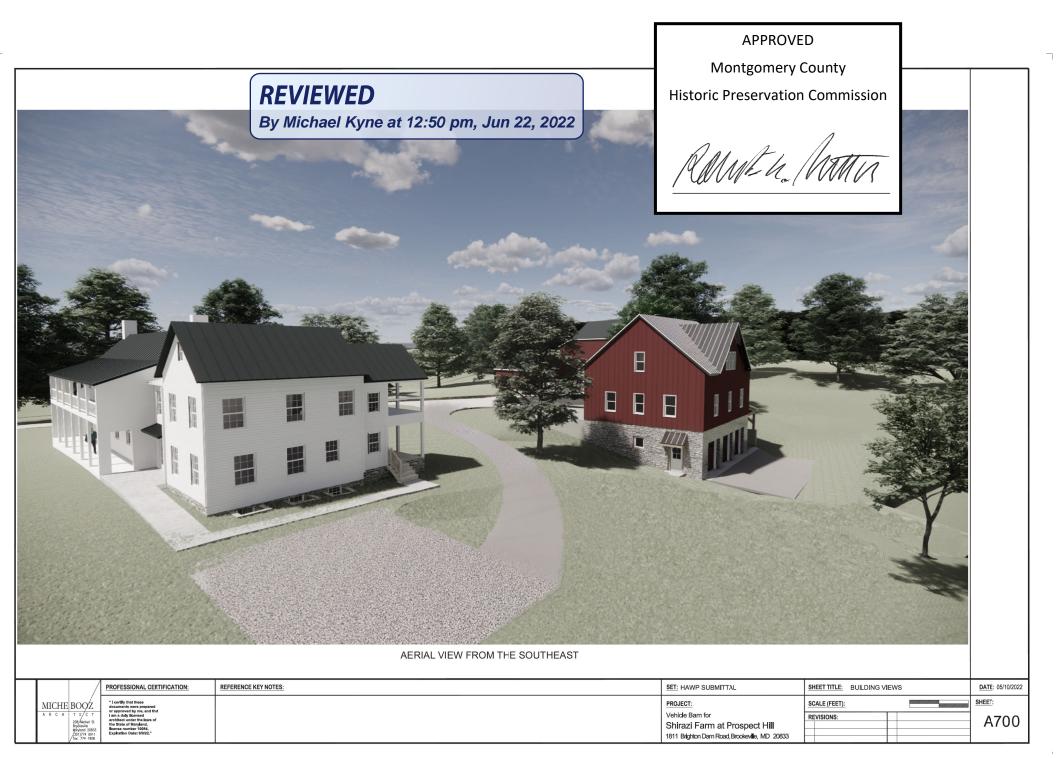

|               | PROFESSIONAL CERTIFICATION:                                                                                                                                                                                           | REFERENCE KEY NOTES: | SET: HAWP SUBMITTAL                                                                                            | SHEET TITLE: BUILDING VIEWS | s | DATE: 05/10/2022      |
|---------------|-----------------------------------------------------------------------------------------------------------------------------------------------------------------------------------------------------------------------|----------------------|----------------------------------------------------------------------------------------------------------------|-----------------------------|---|-----------------------|
| MICHE<br>ARCH | "   certify that these<br>documents are prepared<br>in the set of the set of the<br>larms a duly densed<br>architect under the laws of<br>the State of Mayfend,<br>the State of Mayfend,<br>Exploration Date: 9/922." |                      | PROJECT:<br>Vehicle Barn for<br>Shirazi Farm at Prospect Hill<br>1811 Brighton Dam Road, Brookeville, MD 20833 | SCALE (FEET):               |   | <u>sheet:</u><br>A701 |