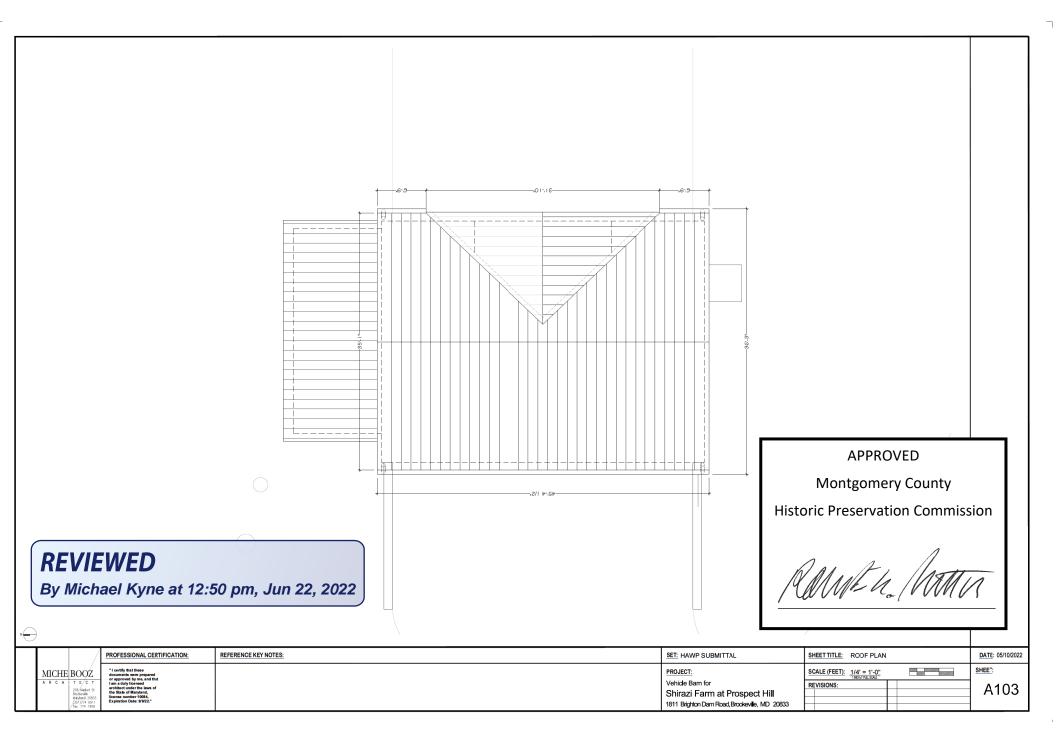

9

|       | /                                              | PROFESSIONAL CERTIFICATION:                                                        | REFERENCE KEY NOTES: | SET: HAWP SUBMITTAL                               | SHEET TITLE: REFERENCE | IMAGES | DATE: 05/10/2022 |
|-------|------------------------------------------------|------------------------------------------------------------------------------------|----------------------|---------------------------------------------------|------------------------|--------|------------------|
| MICHE | BOQZ                                           | " I certify that these<br>documents were prepared                                  |                      | PROJECT:                                          | SCALE (FEET):          |        | SHEET:           |
| ARCHI |                                                | or approved by me, and that<br>I am a duty licensed<br>architect under the laws of |                      | Vehicle Barn for                                  | REVISIONS:             |        |                  |
|       | 208/Market St<br>Brookeville<br>Maryland 20833 | the State of Maryland,<br>license number 10084.                                    |                      | Shirazi Farm at Prospect Hill                     |                        |        |                  |
|       | (301)774 6911<br>fdx: 774 1908                 | Expiration Date: 9/9/22."                                                          |                      | 1811 Brighton Dam Road Brookeville, MD 20833      |                        |        |                  |
| /     | /fax: 774 1908                                 |                                                                                    |                      | TOTT Bilghort Baith toda, Brookeville, IVIB 20000 |                        |        |                  |