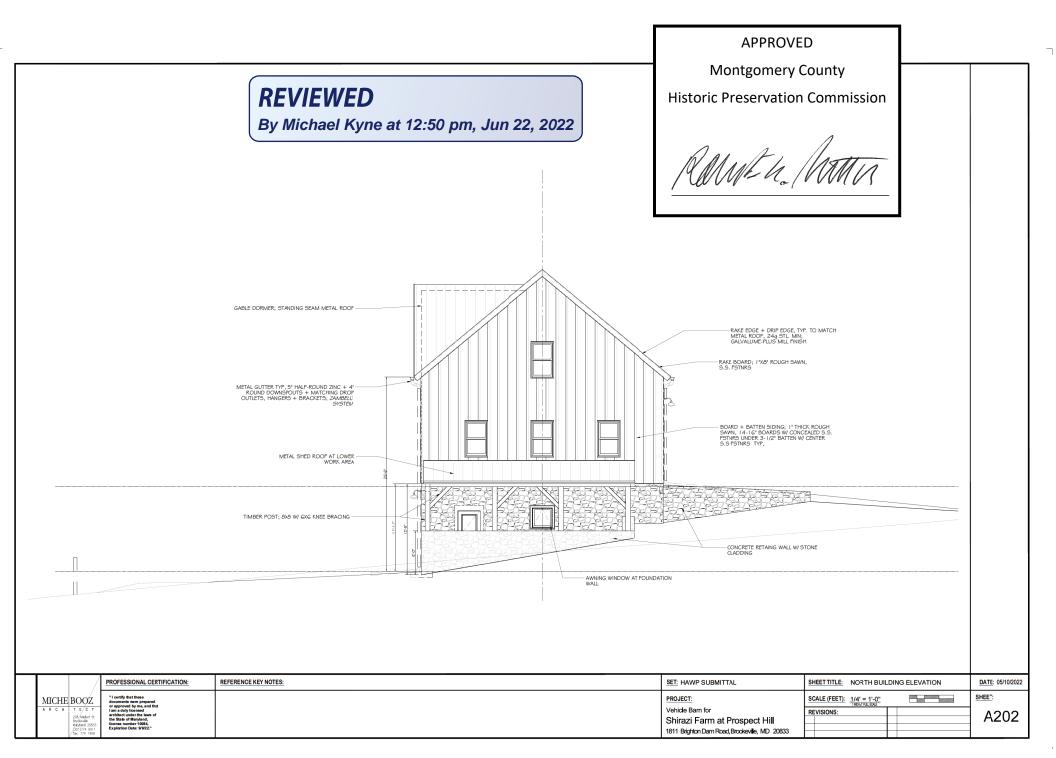

The Montgomery County Historic Preservation Commission (HPC) has reviewed the attached application for a Historic Area Work Permit (HAWP). This application was <u>Approved</u> at the June 8, 2022 HPC meeting.

The HPC staff has reviewed and stamped the attached construction drawings.

THE BUILDING PERMIT FOR THIS PROJECT SHALL BE ISSUED CONDITIONAL UPON ADHERENCE TO THE ABOVE APPROVED HAWP CONDITIONS AND MAY REQUIRE APPROVAL BY DPS OR ANOTHER LOCAL OFFICE BEFORE WORK CAN BEGIN.