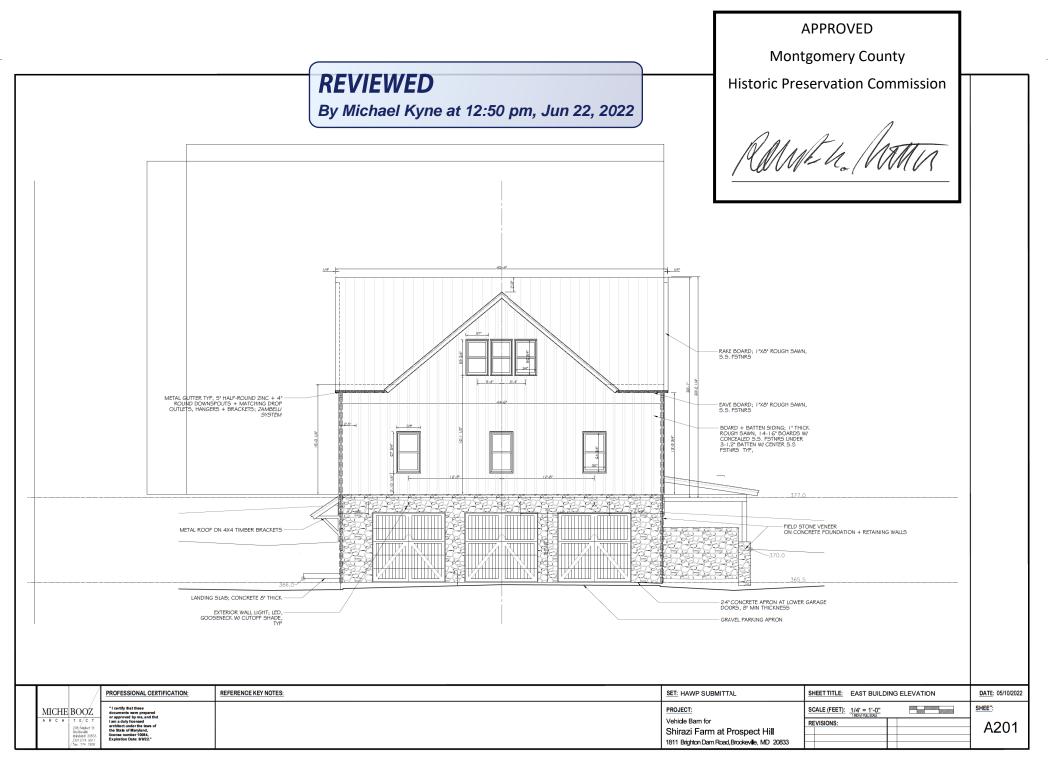

The Montgomery County Historic Preservation Commission (HPC) has reviewed the attached application for a Historic Area Work Permit (HAWP). This application was <u>Approved</u> at the June 8, 2022 HPC meeting.

The HPC staff has reviewed and stamped the attached construction drawings.

THE BUILDING PERMIT FOR THIS PROJECT SHALL BE ISSUED CONDITIONAL UPON ADHERENCE TO THE ABOVE APPROVED HAWP CONDITIONS AND MAY REQUIRE APPROVAL BY DPS OR ANOTHER LOCAL OFFICE BEFORE WORK CAN BEGIN.