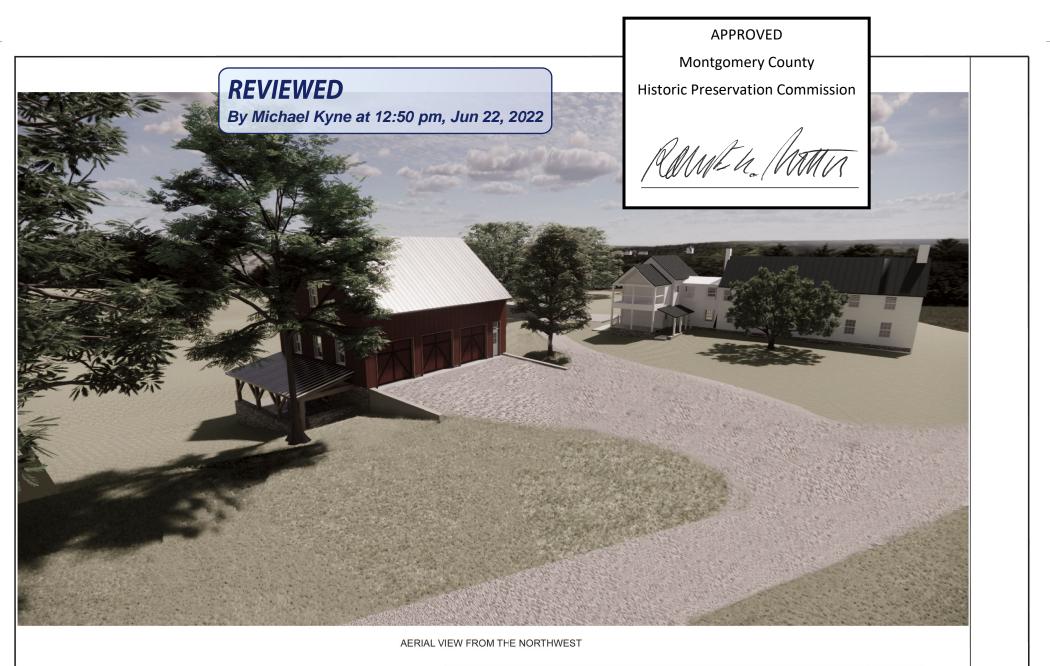

(NEW BARN LOCATED TO RIGHT BEYOND PHOTO FRAME)

|                                                | PROFESSIONAL CERTIFICATION:                                                      | REFERENCE KEY NOTES: | SET: HAWP SUBMITTAL                           | SHEET TITLE: REFERENCE IN | MAGES | DATE: 05/10/2022 |
|------------------------------------------------|----------------------------------------------------------------------------------|----------------------|-----------------------------------------------|---------------------------|-------|------------------|
| MICHE BOOZ                                     | " I certify that these<br>documents were prepared<br>or approved by me, and that |                      | PROJECT:                                      | SCALE (FEET):             |       | SHEET:           |
| ARCHITECT                                      | I am a duly licensed<br>architect under the laws of                              |                      | Vehicle Barn for                              | REVISIONS:                |       | R100             |
| 208/Market SI<br>Brookeville<br>Marvierd 2083  | the State of Maryland,<br>license number 10084,                                  |                      | Shirazi Farm at Prospect Hill                 |                           |       |                  |
| Maryland 2083<br>(301)774 691<br>fax: 774 1908 | Expiration Date: 9/9/22."                                                        |                      | 1811 Brighton Dam Road, Brookeville, MD 20833 |                           |       | -                |