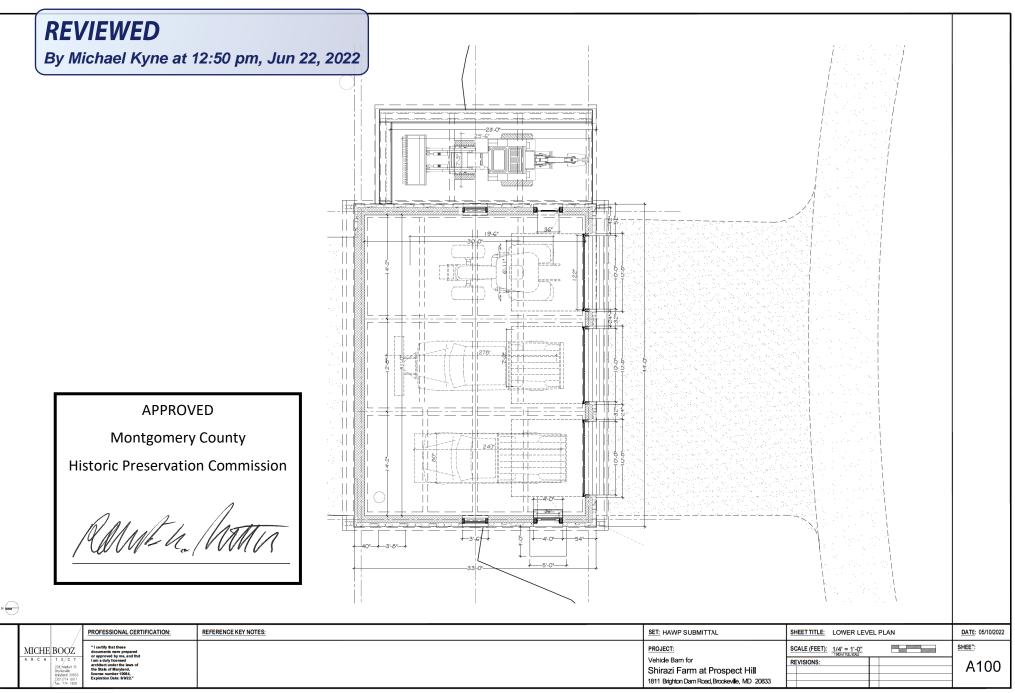

Applicant:Jeffery Shirazi (Miche Booz, Architect)Address:1811 Brighton Dam Road, Brookeville

This HAWP approval is subject to the general condition that the applicant will obtain all other applicable Montgomery County or local government agency permits. After the issuance of these permits, the applicant must contact this Historic Preservation Office if any changes to the approved plan are made. Once work is complete the applicant will contact Michael Kyne at 301.563.3403 or michael.kyne@montgomeryplanning.org to schedule a follow-up site visit.