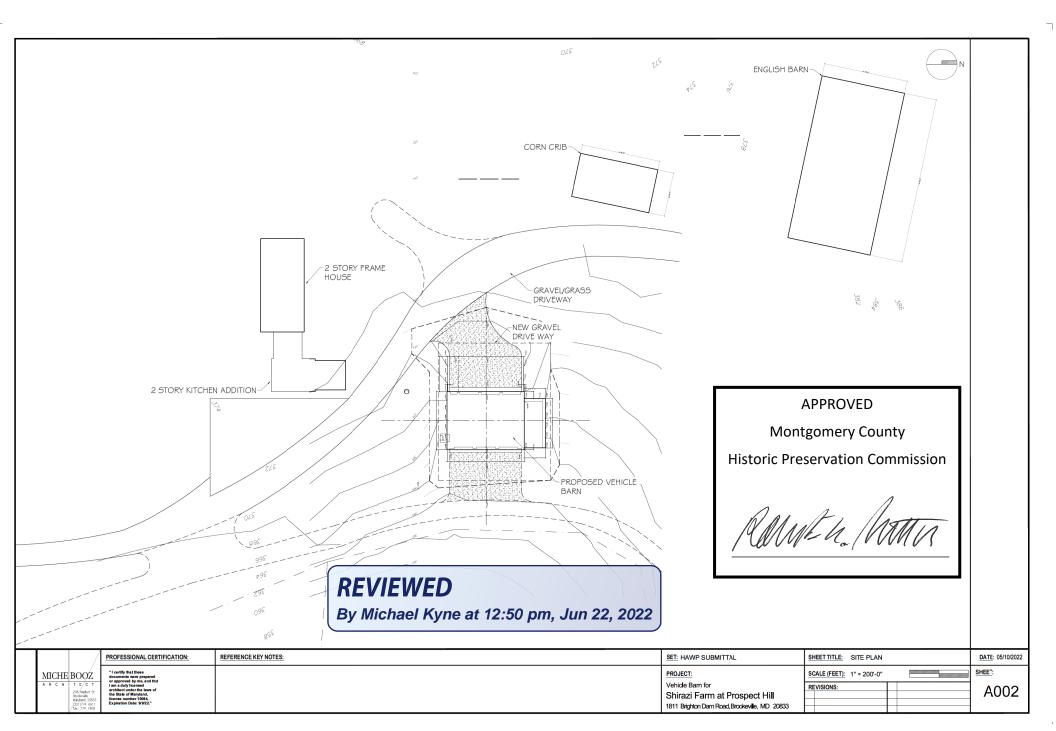

Applicant:Jeffery Shirazi (Miche Booz, Architect)Address:1811 Brighton Dam Road, Brookeville

This HAWP approval is subject to the general condition that the applicant will obtain all other applicable Montgomery County or local government agency permits. After the issuance of these permits, the applicant must contact this Historic Preservation Office if any changes to the approved plan are made. Once work is complete the applicant will contact Michael Kyne at 301.563.3403 or michael.kyne@montgomeryplanning.org to schedule a follow-up site visit.