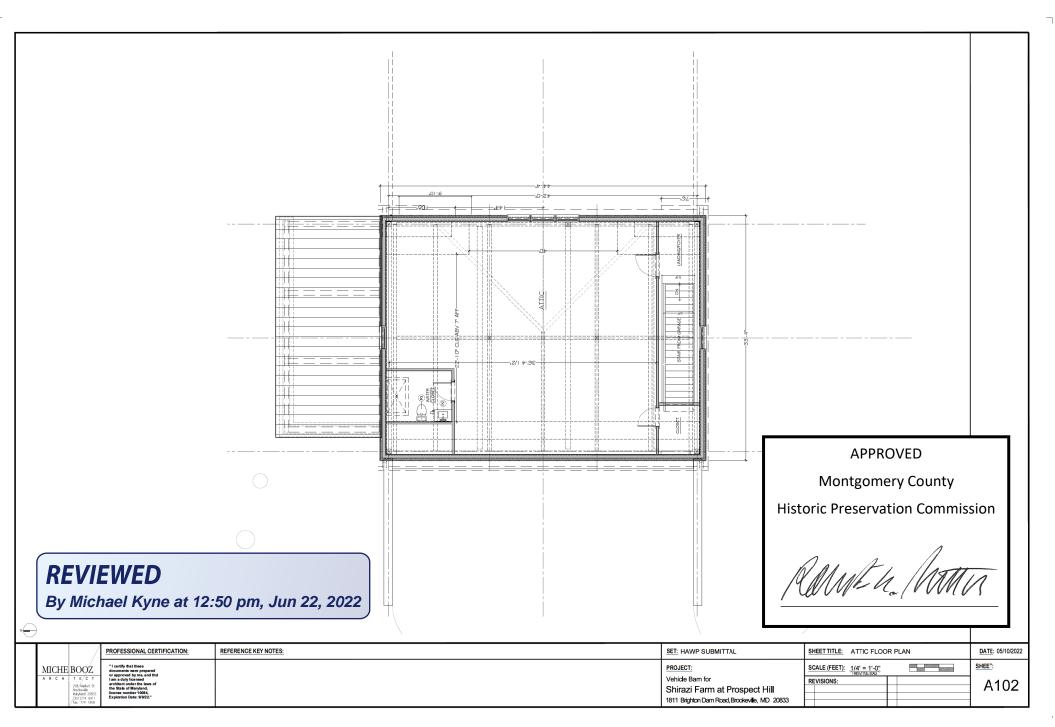

9

|       | /                                              | PROFESSIONAL CERTIFICATION:                                                        | REFERENCE KEY NOTES: | SET: HAWP SUBMITTAL                               | SHEET TITLE: REFERENCE | IMAGES | DATE: 05/10/2022 |
|-------|------------------------------------------------|------------------------------------------------------------------------------------|----------------------|---------------------------------------------------|------------------------|--------|------------------|
| MICHE | BOQZ                                           | " I certify that these<br>documents were prepared                                  |                      | PROJECT:                                          | SCALE (FEET):          |        | SHEET:           |
| ARCHI |                                                | or approved by me, and that<br>I am a duty licensed<br>architect under the laws of |                      | Vehicle Barn for                                  | REVISIONS:             |        |                  |
|       | 208/Market St<br>Brookeville<br>Maryland 20833 | the State of Maryland,<br>license number 10084.                                    |                      | Shirazi Farm at Prospect Hill                     |                        |        |                  |
|       | (301)774 6911<br>fdx: 774 1908                 | Expiration Date: 9/9/22."                                                          |                      | 1811 Brighton Dam Road Brookeville, MD 20833      |                        |        |                  |
| /     | /fax: 774 1908                                 |                                                                                    |                      | TOTT Bilghort Baith toda, Brookeville, IVIB 20000 |                        |        |                  |