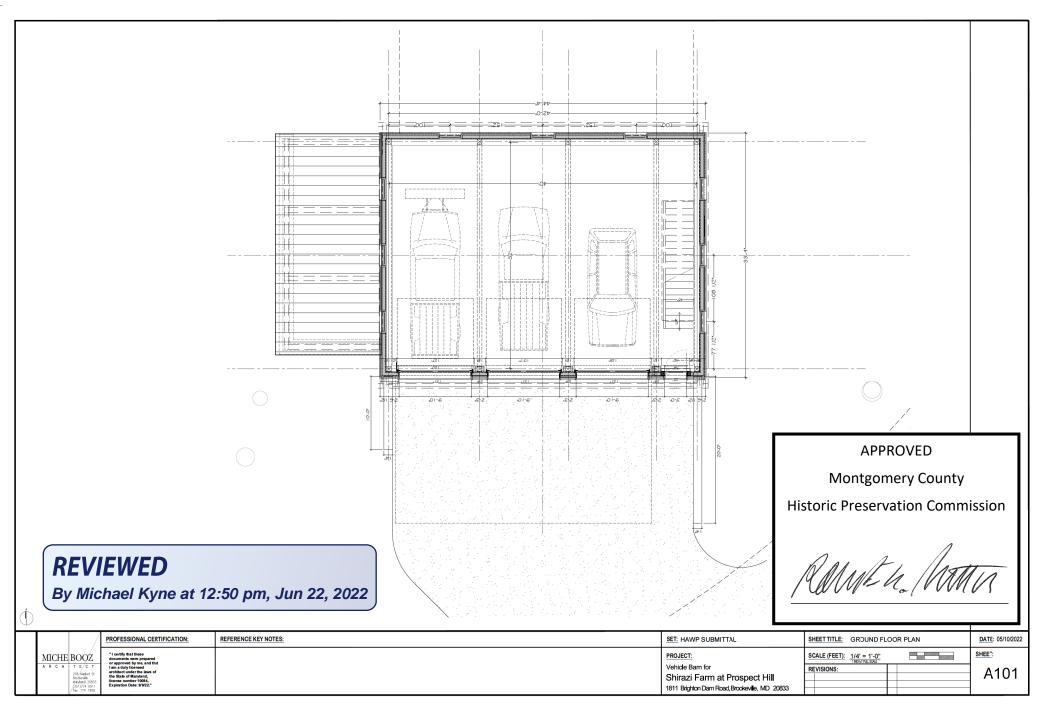

(NEW BARN LOCATED TO RIGHT BEYOND PHOTO FRAME)

|                                                | PROFESSIONAL CERTIFICATION:                                                      | REFERENCE KEY NOTES: | SET: HAWP SUBMITTAL                           | SHEET TITLE: REFERENCE IN | MAGES | DATE: 05/10/2022 |
|------------------------------------------------|----------------------------------------------------------------------------------|----------------------|-----------------------------------------------|---------------------------|-------|------------------|
| MICHE BOOZ                                     | " I certify that these<br>documents were prepared<br>or approved by me, and that |                      | PROJECT:                                      | SCALE (FEET):             |       | SHEET:           |
| ARCHITECT                                      | I am a duly licensed<br>architect under the laws of                              |                      | Vehicle Barn for                              | REVISIONS:                |       | R100             |
| 208/Market SI<br>Brookeville<br>Marvierd 2083  | the State of Maryland,<br>license number 10084,                                  |                      | Shirazi Farm at Prospect Hill                 |                           |       |                  |
| Maryland 2083<br>(301)774 691<br>fax: 774 1908 | Expiration Date: 9/9/22."                                                        |                      | 1811 Brighton Dam Road, Brookeville, MD 20833 |                           |       | -                |