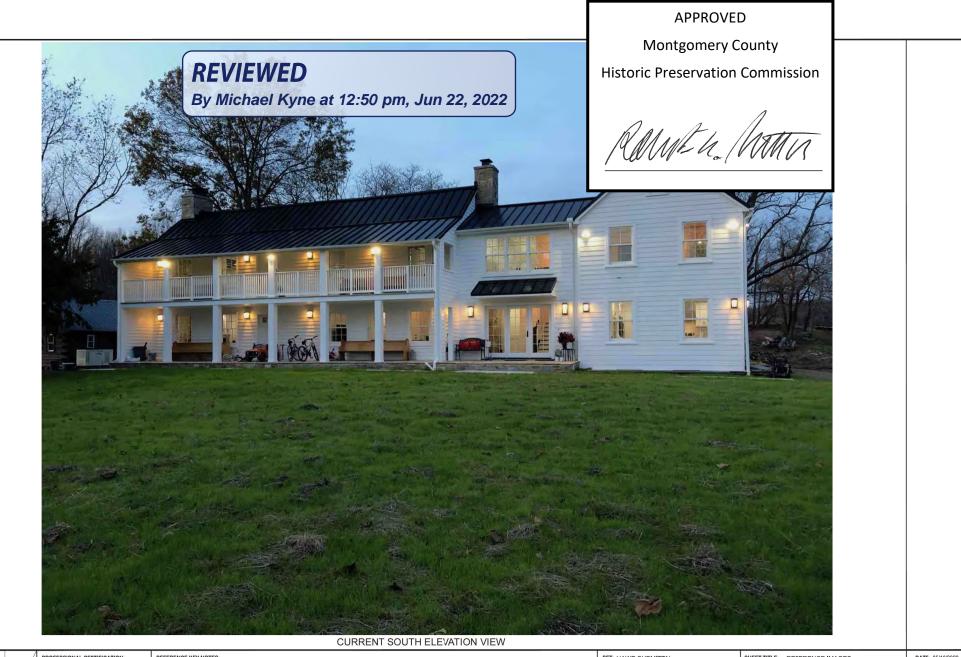

(NEW BARN LOCATED TO RIGHT BEYOND PHOTO FRAME)

|                                                | PROFESSIONAL CERTIFICATION:                                                      | REFERENCE KEY NOTES: | SET: HAWP SUBMITTAL                           | SHEET TITLE: REFERENCE IN | MAGES | DATE: 05/10/2022 |
|------------------------------------------------|----------------------------------------------------------------------------------|----------------------|-----------------------------------------------|---------------------------|-------|------------------|
| MICHE BOOZ                                     | " I certify that these<br>documents were prepared<br>or approved by me, and that |                      | PROJECT:                                      | SCALE (FEET):             |       | SHEET:           |
| ARCHITECT                                      | I am a duly licensed<br>architect under the laws of                              |                      | Vehicle Barn for                              | REVISIONS:                |       | R100             |
| 208/Market SI<br>Brookeville<br>Marvierd 2083  | the State of Maryland,<br>license number 10084,                                  |                      | Shirazi Farm at Prospect Hill                 |                           |       |                  |
| Maryland 2083<br>(301)774 691<br>fax: 774 1908 | Expiration Date: 9/9/22."                                                        |                      | 1811 Brighton Dam Road, Brookeville, MD 20833 |                           |       | -                |