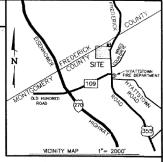

PLAT TABULATION

= 30,045 or 0.6897

Number of Lots Area of Lots Area of Street = 30.045

FOR PRIVATE WELL AND PUBLIC SEWER ONLY MINE 7 205145

THE MARYLAND-NATIONAL CAPITAL PARK & PLANNING COMMISSION MONTGOMERY COUNTY PLANNING BOARD