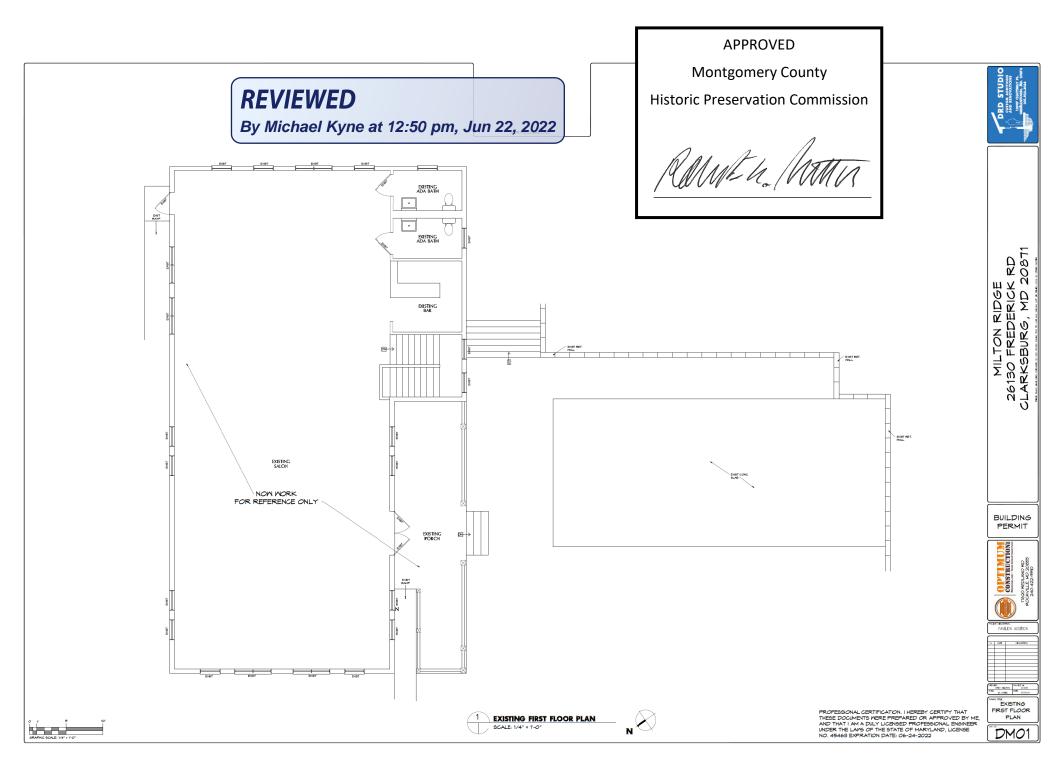

The HPC staff has reviewed and stamped the attached construction drawings.

THE BUILDING PERMIT FOR THIS PROJECT SHALL BE ISSUED CONDITIONAL UPON ADHERENCE TO THE ABOVE APPROVED HAWP CONDITIONS AND MAY REQUIRE APPROVAL BY DPS OR ANOTHER LOCAL OFFICE BEFORE WORK CAN BEGIN.

Applicant: Ronnie Kingsley (David Delgado, Agent)

Address: 26130 Frederick Road, Clarksburg

This HAWP approval is subject to the general condition that the applicant will obtain all other applicable Montgomery County or local government agency permits. After the issuance of these permits, the applicant must contact this Historic Preservation Office if any changes to the approved plan are made. Once work is complete the applicant will contact Michael Kyne at 301.563.3403 or <a href="michael.kyne@montgomeryplanning.org">michael.kyne@montgomeryplanning.org</a> to schedule a follow-up site visit.