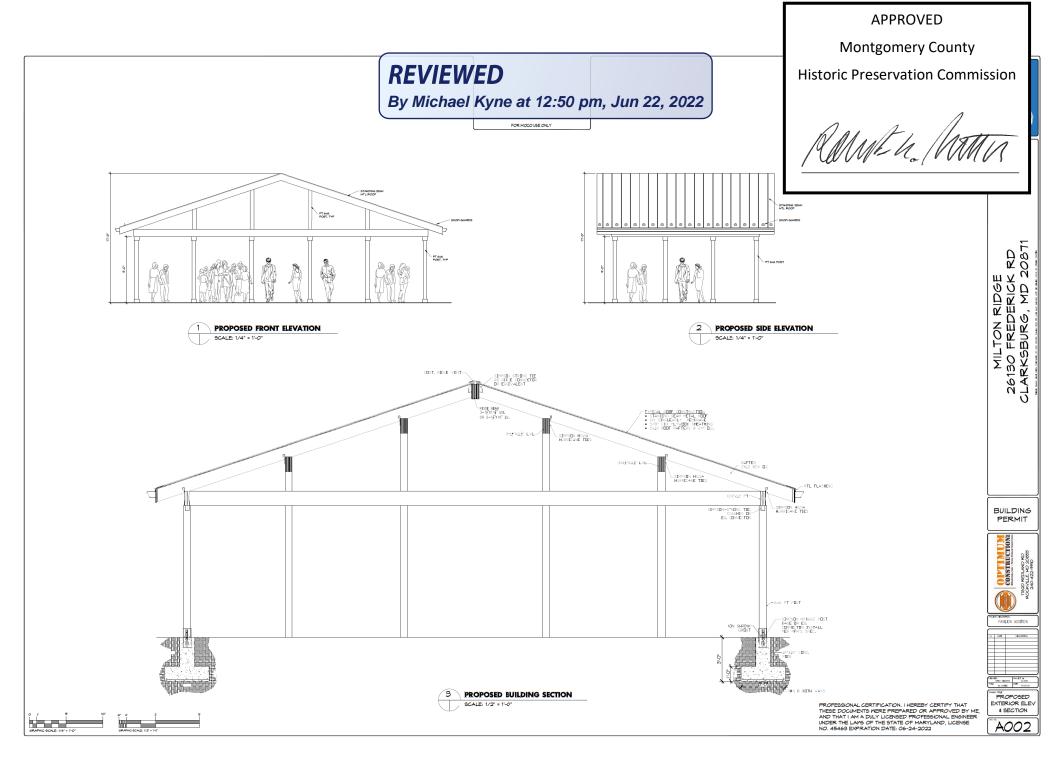

Applicant: Ronnie Kingsley (David Delgado, Agent)

Address: 26130 Frederick Road, Clarksburg

This HAWP approval is subject to the general condition that the applicant will obtain all other applicable Montgomery County or local government agency permits. After the issuance of these permits, the applicant must contact this Historic Preservation Office if any changes to the approved plan are made. Once work is complete the applicant will contact Michael Kyne at 301.563.3403 or <a href="michael.kyne@montgomeryplanning.org">michael.kyne@montgomeryplanning.org</a> to schedule a follow-up site visit.