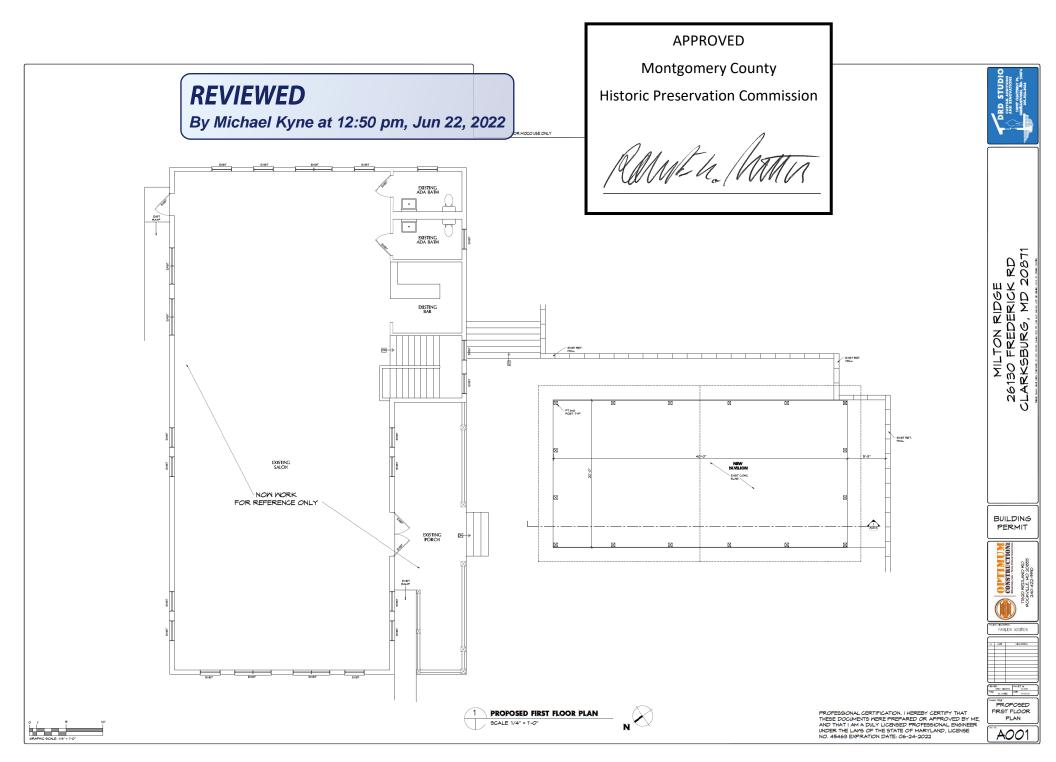

Applicant: Ronnie Kingsley (David Delgado, Agent)

Address: 26130 Frederick Road, Clarksburg

This HAWP approval is subject to the general condition that the applicant will obtain all other applicable Montgomery County or local government agency permits. After the issuance of these permits, the applicant must contact this Historic Preservation Office if any changes to the approved plan are made. Once work is complete the applicant will contact Michael Kyne at 301.563.3403 or <a href="michael.kyne@montgomeryplanning.org">michael.kyne@montgomeryplanning.org</a> to schedule a follow-up site visit.