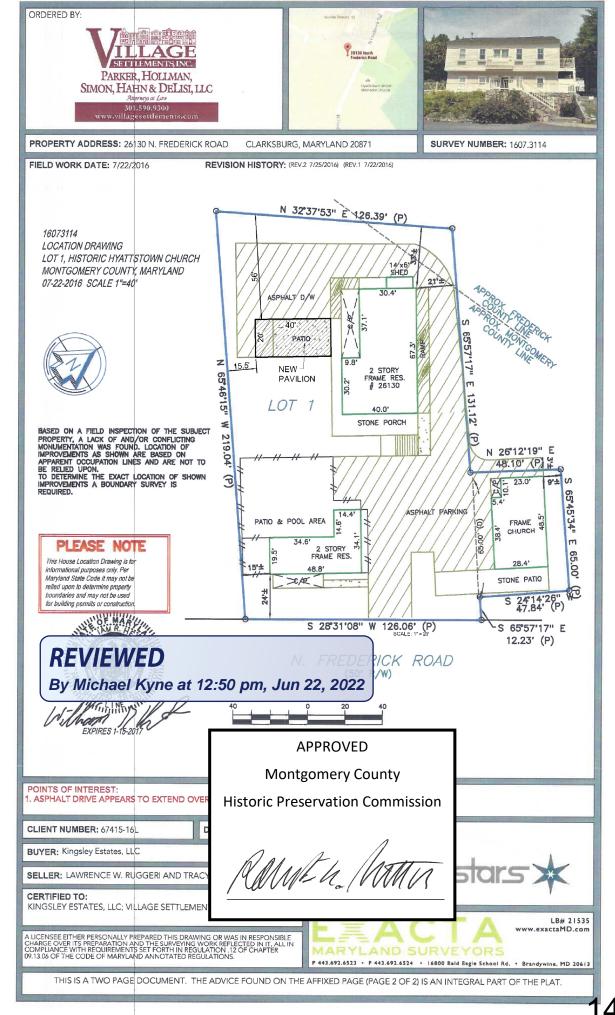

REVIEWED

By Michael Kyne at 12:50 pm, Jun 22, 2022

This Plat is not intended to show every matter affecting or restricting the ownership and use of the property. This Plat is not intended to replace an examination of title or to depic to note all matters affecting title.

#### 1. This property is zoned R200.

- 2. The approval of this plat is predicated on the availability of public sewer prior to the construction of buildings.
- 3. The property shown hereon is exempt from the requirements of the Montgomery County Forest Conservation Law of 1992, per Exemption Letter dated March 8, 2005.
- ogreements, I site plan, pro approved by not be exting any such plan review during

PLAT TABULATION

= 30,045 or 0.6897

Number of Lots Area of Lots Area of Street = 30.045

FOR PRIVATE WELL AND PUBLIC SEWER ONLY MINE 7 205145

THE MARYLAND-NATIONAL CAPITAL PARK & PLANNING COMMISSION MONTGOMERY COUNTY PLANNING BOARD