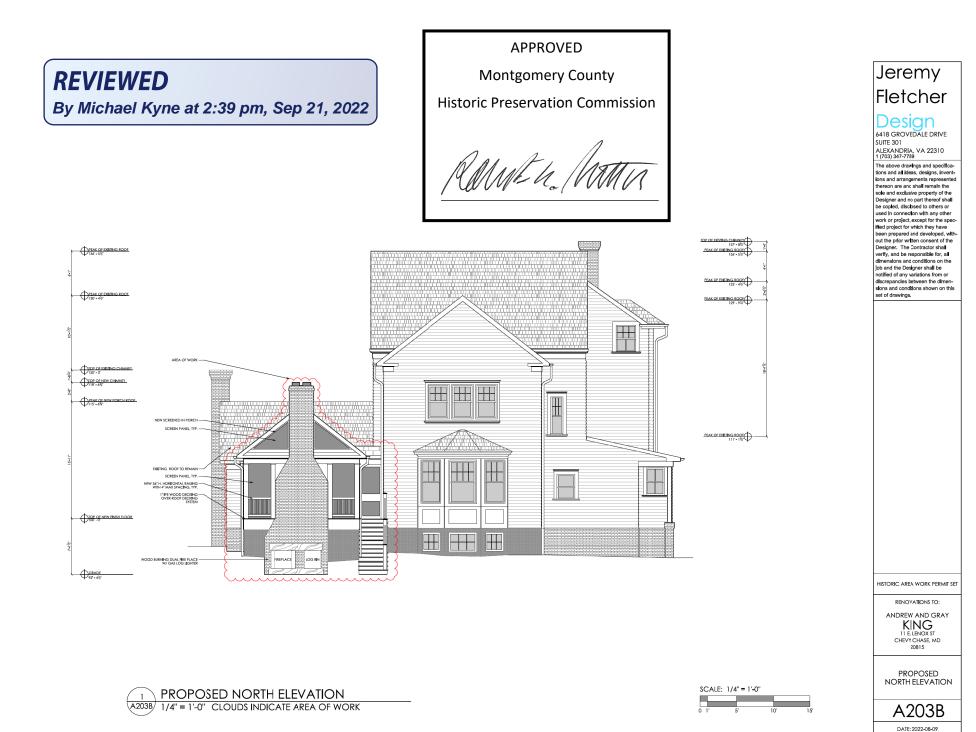

## **REVIEWED**

By Michael Kyne at 2:39 pm, Sep 21, 2022

APPROVED

Montgomery County

Historic Preservation Commission

SCALE: 1/4" = 1'-0"

HISTORIC AREA WORK PERMIT SET

RENOVATIONS TO: ANDREW AND GRAY KING 11 E. LENOX ST CHEVY CHASE, MD 20815

EXISTING NORTH ELEVATION

A203A

Jeremy

Fletcher

6418 GROVEDALE DRIVE SUITE 301 ALEXANDRIA, VA 22310 1 (703) 347-7769

The above drawings and specifications and all idess, designs, inventlons and arrangements represented thereon are and shall remain the sole and exclusive property of the Designer and no part thereof shall be copied, discbsed to others or used in connection with any other work or project, except for the spec-