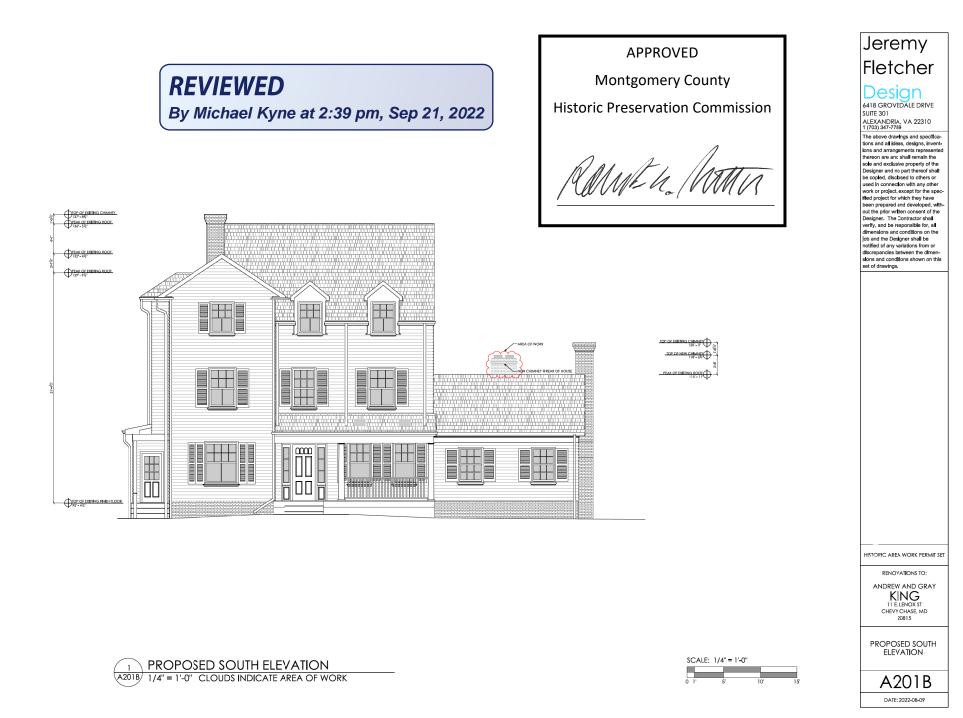

## **REVIEWED**

By Michael Kyne at 2:39 pm, Sep 21, 2022

APPROVED

Montgomery County

Historic Preservation Commission

SCALE: 1/4" = 1'-0"

HISTORIC AREA WORK PERMIT SET

RENOVATIONS TO: ANDREW AND GRAY KING 11 E. LENOX ST CHEVY CHASE, MD 20815

EXISTING NORTH ELEVATION

A203A

Jeremy

Fletcher

6418 GROVEDALE DRIVE SUITE 301 ALEXANDRIA, VA 22310 1 (703) 347-7769

The above drawings and specifications and all idess, designs, inventlons and arrangements represented thereon are and shall remain the sole and exclusive property of the Designer and no part thereof shall be copied, discbsed to others or used in connection with any other work or project, except for the spec-