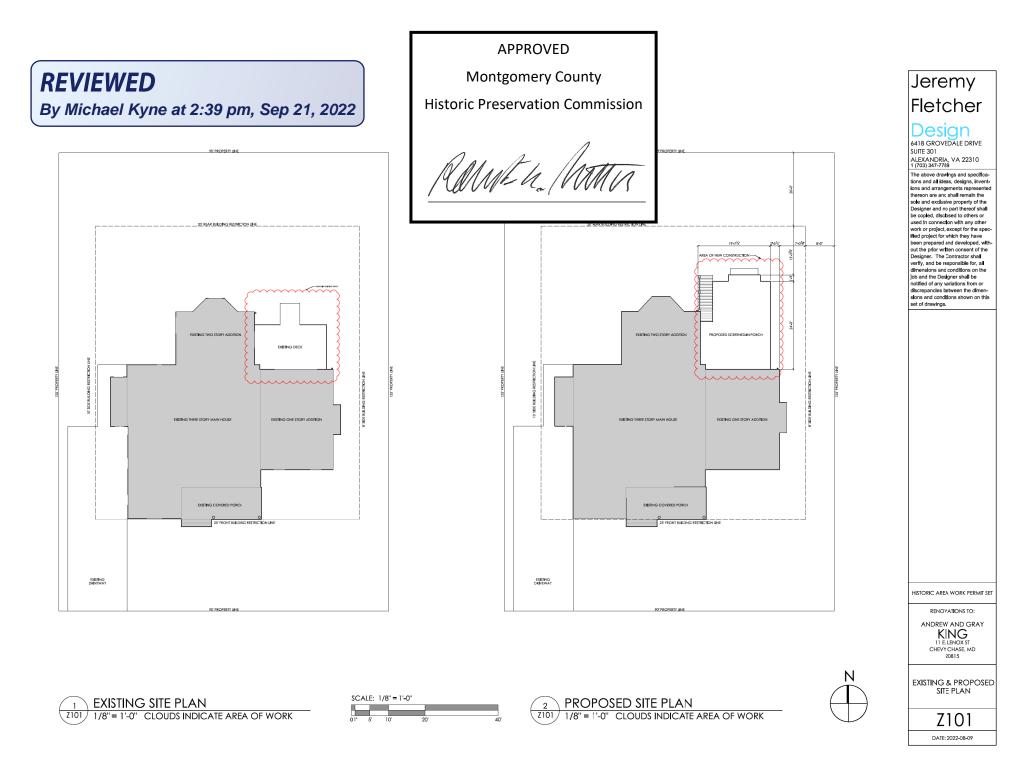

**REVIEWED** 

By Michael Kyne at 2:38 pm, Sep 21, 2022

APPROVED

Montgomery County Historic Preservation Commission

Rame h. Man

Description of Property: Please describe the building and surrounding environment. Include information on significant structures, landscape features, or other significant features of the property:

Description of Work Proposed: Please give an overview of the work to be undertaken:

Demolition of extisting near Deck. Construction of a new screened Porch entirely on the rear of the house.

**REVIEWED** By Michael Kyne at 2:38 pm, Sep 21, 2022 APPROVED

Montgomery County Historic Preservation Commission

RAMEL /M