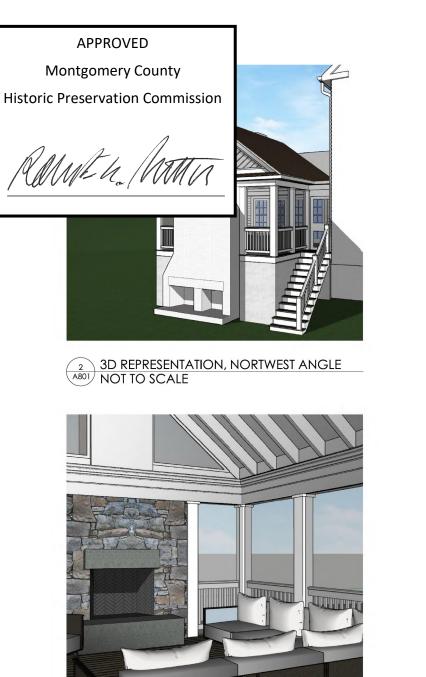

NOT TO SCALE

23

DATE: 2022-08-08

3 3D REPRESENTATION, SOUTHEAST ANGLE NOT TO SCALE

FOR PERMIT REVIEW

3D REPRESENTATION

| A801             |  |
|------------------|--|
| DATE: 2022-08-08 |  |