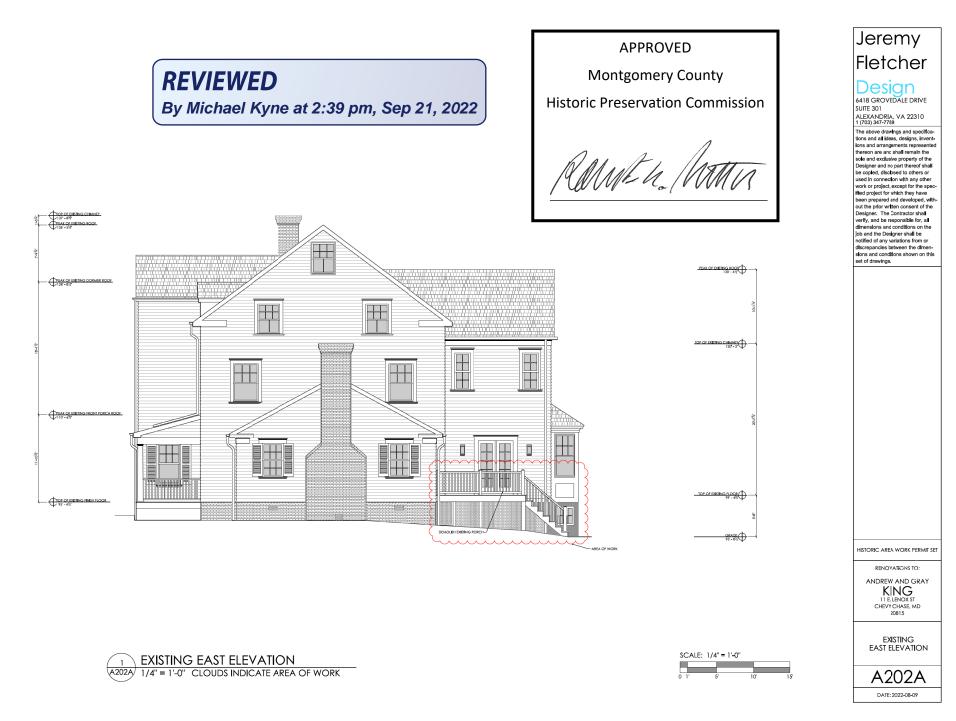

## **REVIEWED**

By Michael Kyne at 2:39 pm, Sep 21, 2022

APPROVED

Montgomery County

Historic Preservation Commission

SCALE: 1/4" = 1'-0"

HISTORIC AREA WORK PERMIT SET

RENOVATIONS TO: ANDREW AND GRAY KING 11 E. LENOX ST CHEVY CHASE, MD 20815