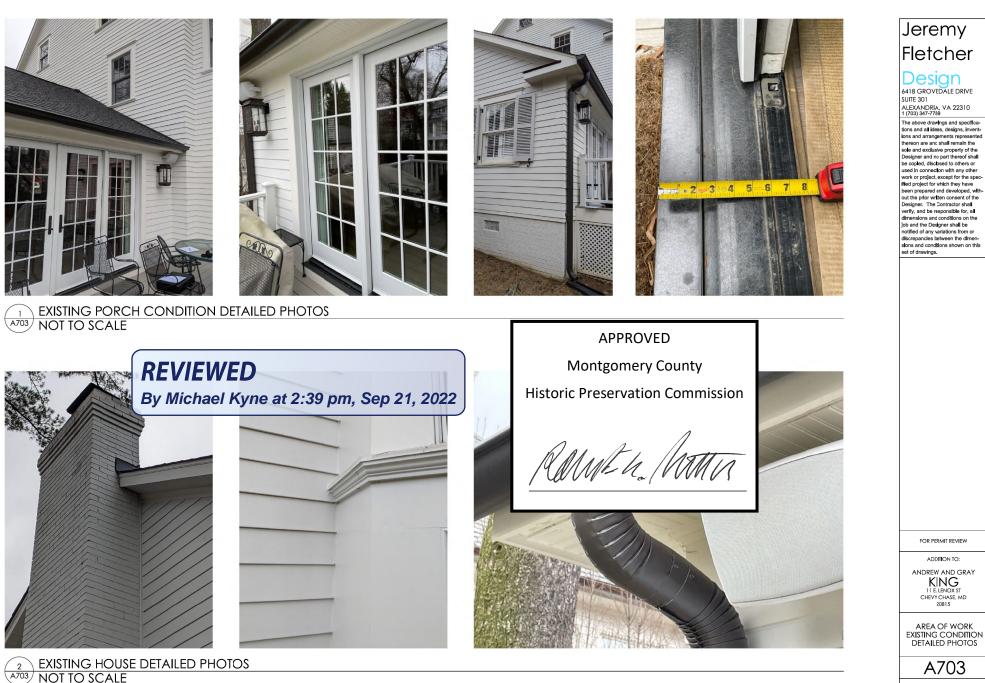

FOR PERMIT REVIEW
ADDITION TO:
ANDREW AND GRAY

11 E. LENOX STREET REFERENCE PHOTOS

A701

1 11 E. LENOX STREET AREA OF WORK, NORTH ELEVATION NOT TO SCALE

Montgomery County Historic Preservation Commission

MMEh. M

2 11 E. LENOX STREET AREA OF WORK, EAST ELEVATION NOT TO SCALE

3 11 E. LENOX STREET AREA OF WORK, NORTH ELEVATION NOT TO SCALE

4 11 E. LENOX STREET AREA OF WORK, EAST ELEVATION A702 NOT TO SCALE

Jeremy

Job and the Designer shall be notified of any variations from or discrepancies between the dimensions and conditions shown on this set of drawings.

FOR PERMIT REVIEW

AREA OF WORK PHOTOS DATE: 2022-08-08