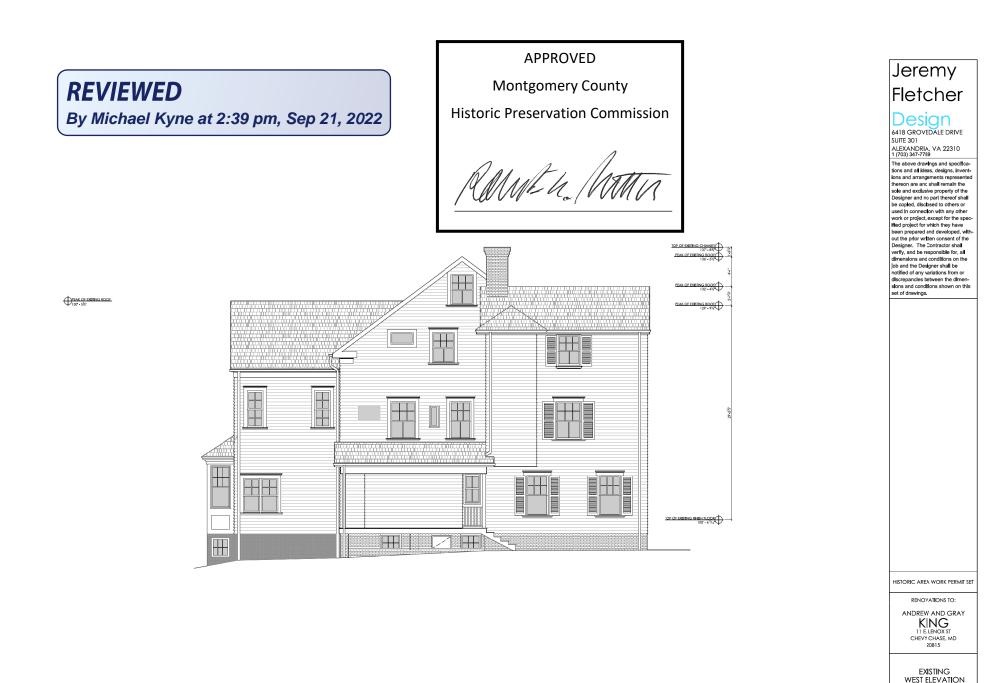

## **REVIEWED**

By Michael Kyne at 2:39 pm, Sep 21, 2022

APPROVED

Montgomery County Historic Preservation Commission

RAME K. /1

Jeremy Fletcher Design 6418 GROVEDALE DRIVE SUITE 301 ALEXANDRIA, VA 22310 (1993) 347-7789 The above drawlags and specifications and all aleas, designs, howeftons and arangements represented there are an sulf alers, designs, howeftons and arangements represented there are a sulfact and there of all the could be all aleas and any other work or project for which there of all be copied for which consent of the Designer. The Jontractor shall be notified of any variations from or discrepancels twivem the dimentions and conditions shown on this set of rawings.