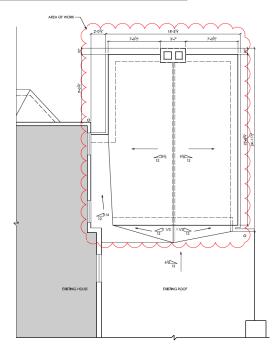

 EXISTING ROOF PLAN

 A102
 1/4" = 1'-0"
 CLOUDS INDICATE AREA OF WORK

HISTORIC AREA WORK PERMIT SET RENOVATIONS TO: ANDREW AND GRAY KING 11 E.LENOX ST CHEVY CHASE, MD 2015

EXISTING & PROPOSED ROOF PLAN

A102

12

Ν