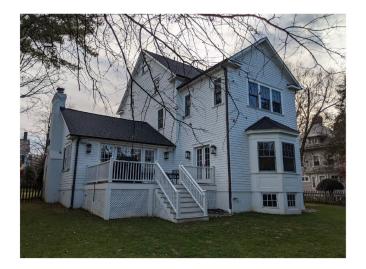

The existing house is a 3 story colonial Revised with asphalt Rood. Aluminum lop siding and PT wood Double hung windows. It has been modulied abt from its original state before the Historic District was established.