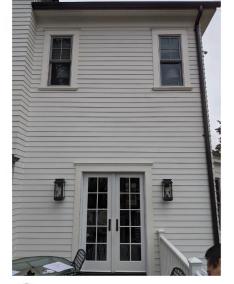

Description of Work Proposed: Please give an overview of the work to be undertaken:

Demolition of extisting near Deck. Construction of a new screened Porch entirely on the rear of the house.

**REVIEWED** By Michael Kyne at 2:38 pm, Sep 21, 2022 APPROVED