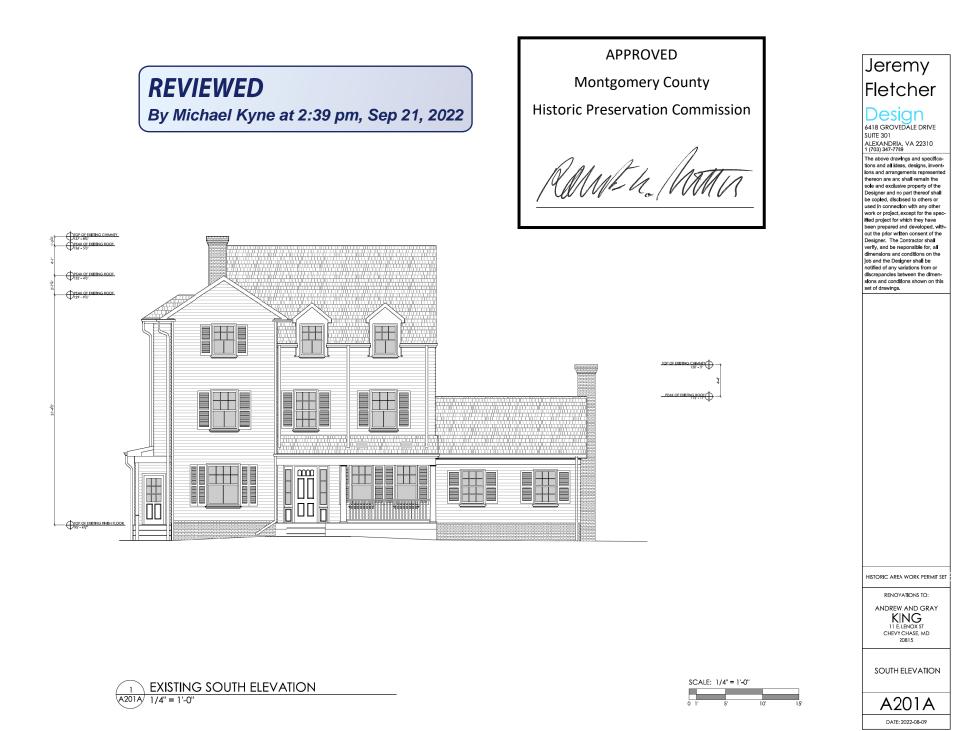

## **REVIEWED**

By Michael Kyne at 2:39 pm, Sep 21, 2022

APPROVED

Montgomery County

Historic Preservation Commission

SCALE: 1/4" = 1'-0"

HISTORIC AREA WORK PERMIT SET

RENOVATIONS TO: ANDREW AND GRAY KING 11 E. LENOX ST CHEVY CHASE, MD 20815

EXISTING NORTH ELEVATION

A203A

Jeremy

Fletcher

6418 GROVEDALE DRIVE SUITE 301 ALEXANDRIA, VA 22310 1 (703) 347-7769

The above drawings and specifications and all idess, designs, inventlons and arrangements represented thereon are and shall remain the sole and exclusive property of the Designer and no part thereof shall be copied, discbsed to others or used in connection with any other work or project, except for the spec-