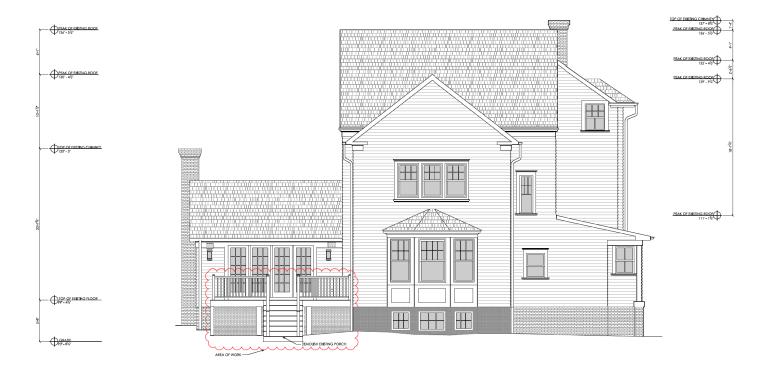

Description of Work Proposed: Please give an overview of the work to be undertaken:

Demolition of extisting near Deck. Construction of a new screened Porch entirely on the rear of the house.

**REVIEWED** By Michael Kyne at 2:38 pm, Sep 21, 2022 APPROVED