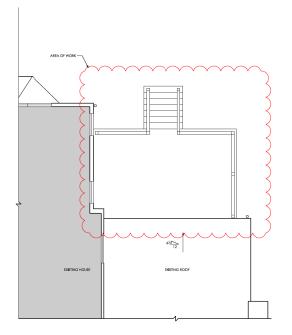

 EXISTING ROOF PLAN

 A102
 1/4" = 1'-0"
 CLOUDS INDICATE AREA OF WORK

HISTORIC AREA WORK PERMIT SET RENOVATIONS TO: ANDREW AND GRAY KING 11 E.LENOX ST CHEVY CHASE, MD 2015

EXISTING & PROPOSED ROOF PLAN

A102