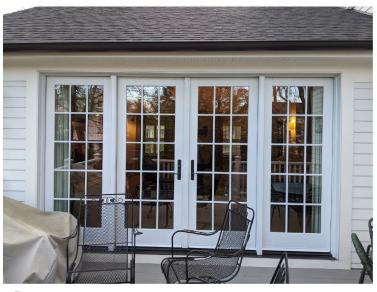

Description of Work Proposed: Please give an overview of the work to be undertaken:

Demolition of extisting near Deck. Construction of a new screened Porch entirely on the rear of the house.

**REVIEWED** By Michael Kyne at 2:38 pm, Sep 21, 2022 APPROVED