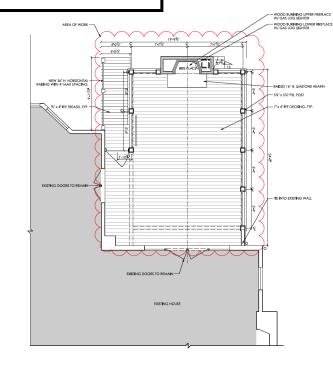

HISTORIC AREA WORK PERMIT SET RENOVATIONS TO: ANDREW AND GRAY KING 11 E. LENOX ST CHEVY CHASE, MD 20815

EXISTING & PROPOSED FIRST FLOOR PLAN

A101

EXISTING FIRST FLOOR PLAN

A101 1/4" = 1'-0" CLOUDS INDICATE AREA OF WORK