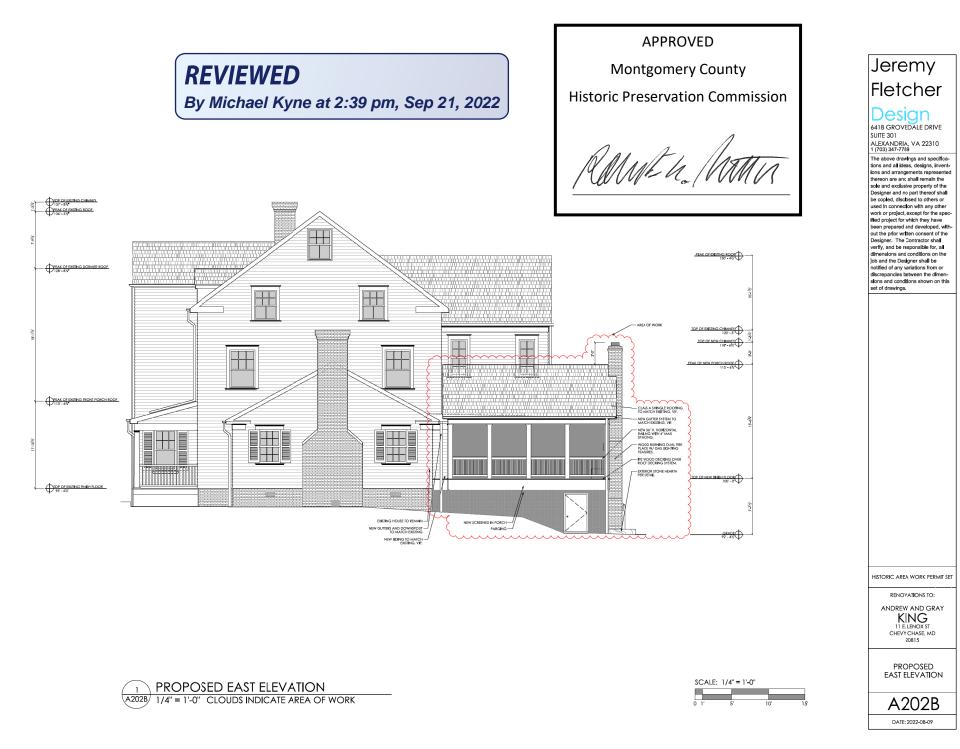

Description of Work Proposed: Please give an overview of the work to be undertaken:

Demolition of extisting near Deck. Construction of a new screened Porch entirely on the rear of the house.

**REVIEWED** By Michael Kyne at 2:38 pm, Sep 21, 2022 APPROVED

## **REVIEWED**

By Michael Kyne at 2:39 pm, Sep 21, 2022

APPROVED

Montgomery County

Historic Preservation Commission

SCALE: 1/4" = 1'-0"

HISTORIC AREA WORK PERMIT SET

RENOVATIONS TO: ANDREW AND GRAY KING 11 E. LENOX ST CHEVY CHASE, MD 20815