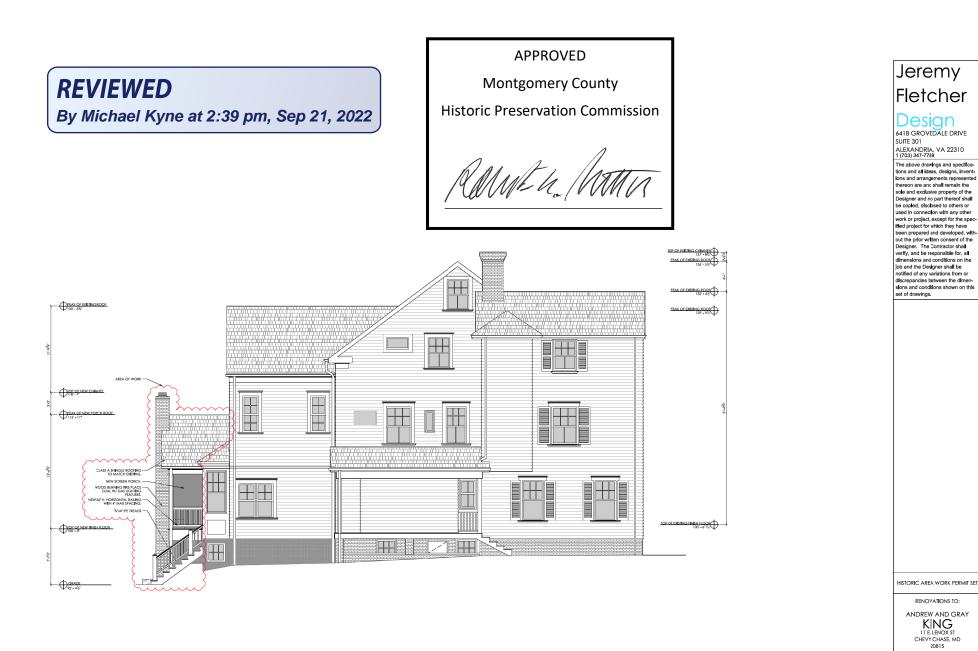

## **REVIEWED**

By Michael Kyne at 2:39 pm, Sep 21, 2022

APPROVED

Montgomery County

Historic Preservation Commission

SCALE: 1/4" = 1'-0"

HISTORIC AREA WORK PERMIT SET

RENOVATIONS TO: ANDREW AND GRAY KING 11 E. LENOX ST CHEVY CHASE, MD 20815

EXISTING NORTH ELEVATION

A203A

Jeremy

Fletcher

6418 GROVEDALE DRIVE SUITE 301 ALEXANDRIA, VA 22310 1 (703) 347-7769

The above drawings and specifications and all idess, designs, inventlons and arrangements represented thereon are and shall remain the sole and exclusive property of the Designer and no part thereof shall be copied, discbsed to others or used in connection with any other work or project, except for the spec-