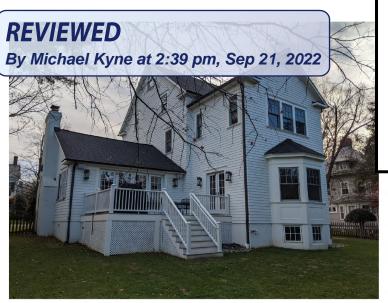

The existing house is a 3 story colonial Revised with asphalt Rood. Aluminum lop siding and PT wood Double hung windows. It has been modulied abt from its original state before the Historic District was established.

Description of Work Proposed: Please give an overview of the work to be undertaken:

Demolition of extisting near Deck. Construction of a new screened Porch entirely on the rear of the house.

**REVIEWED** By Michael Kyne at 2:38 pm, Sep 21, 2022 APPROVED