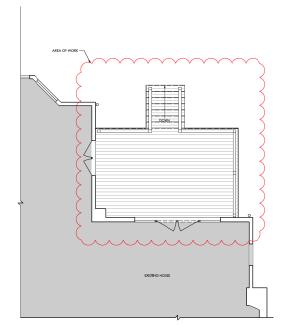

HISTORIC AREA WORK PERMIT SET RENOVATIONS TO: ANDREW AND GRAY KING 11 E. LENOX ST CHEVY CHASE, MD 20815

EXISTING & PROPOSED FIRST FLOOR PLAN

A101

EXISTING FIRST FLOOR PLAN

A101 1/4" = 1'-0" CLOUDS INDICATE AREA OF WORK

1

Ν