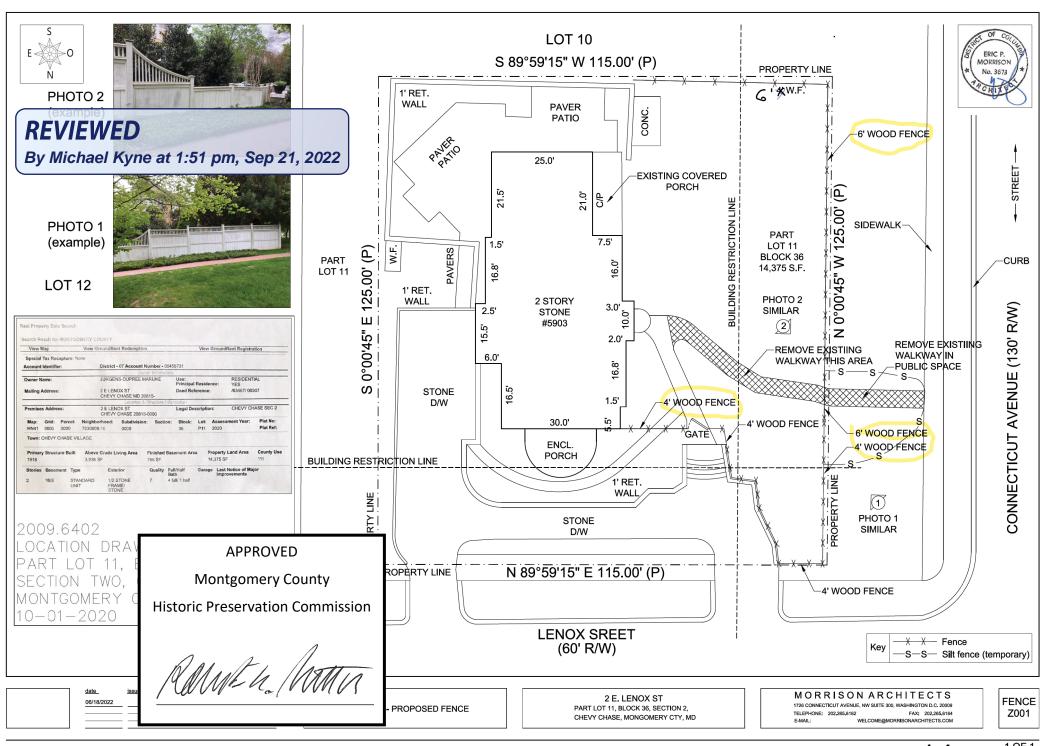

Single Family Residence- Corner Lot

Description of Work Proposed: Please give an overview of the work to be undertaken:

install fence similar to the photos on the drawing submitted

6"0" fence from front plane of the house back toward the south property line, tirning corner and running easterly

4'0" fence and gate fro all portions in front of the front (north) plane of the house. Partial of the front remove existing sidewalk in public space, toward connecticut ave, west side of the property

no trees disturbed

1) INSTALL PENCE SIMILAR TO PHOTOS ON THE DRAWING SUBMITED

60 O" FENCE FROM FRONT PLANE OF HOUSE BACK TOWARD SOUTH PROPERTY LINE

4-0" FENCE IN FRONT OF THE FRONT PLANE OF THE HOUSE TO THE FRONT PROPERTY LINE (PARTIAL FRONT)

- 3 PEMARE EXISTING SIDEWALK IN PUBLIC SPACE, TOWARD CONNECTIANT, WEST SIDE
- (3) NO TREES DISTURBED

| Work Item 1: fence                                             |                                                               |
|----------------------------------------------------------------|---------------------------------------------------------------|
| Description of Current Condition: no fence exists Proposed Wor | rk:fence per above                                            |
| Work Item 2:                                                   |                                                               |
| REVIEWED  By Michael Kyne at 1:51 pm, Sep 21, 2022             | APPROVED  Montgomery County  Historic Preservation Commission |
| Work Item 3:                                                   |                                                               |
| Description of Current Condition:  Proposed Wor                | rk:                                                           |